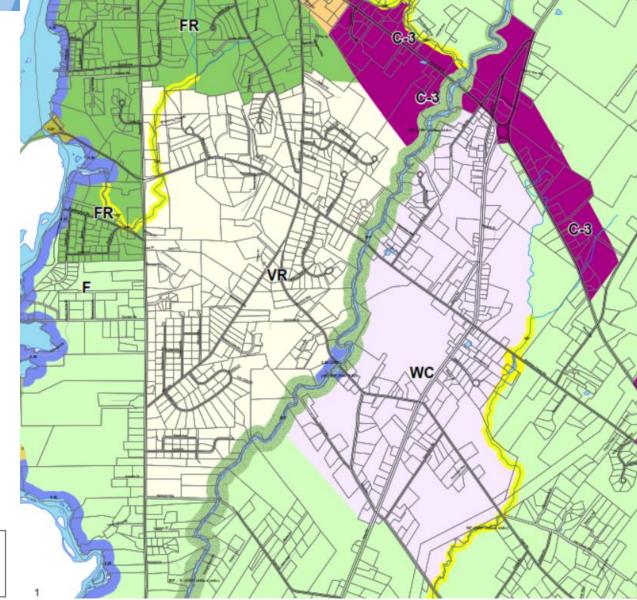

 No other existing zoning district aligns with Vision or Existing Lot Sizes and Land Uses

<u>Propose Two Distinct Zoning Districts – Pleasant River Boundary</u>

Public Forum March 3, 2021 – Zoom Webinar

#### Where

- Village Residential District
  - Residential area with a walkable mixture of limited small business enterprises uses that meet local neighborhood needs for limited business services

VR - Village Residential

WC - Windham Center

#### Where

- Windham Center District
  - Primarily residential area with a walkable mixture of various uses that will support and promote business and community within the area. Uses are intended to complement one another and allow for different offerings such as art and cultural spaces, public community space, educational/institutional uses, and other small business enterprise uses that meet local neighborhood needs for limited business services
    - VR Village Residential
    - WC Windham Center

# Map Changes

- Today
  - Farm Residential (FR)
  - Farm (F)
  - Commercial 3 (C-3)
- Proposed
  - Windham Center (WC)
  - Village Residential (VR)
- Changes extend beyond Growth Area Boundary