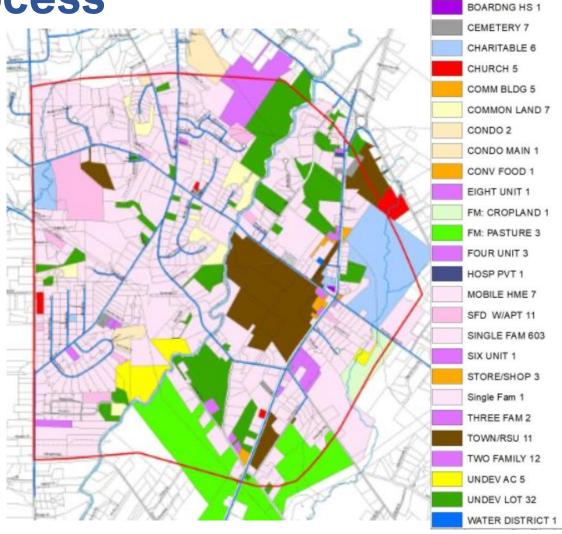

# **Rezoning Process**

Reviewed Windham Center Existing Conditions

- Existing Land Uses
  - Pleasant River Divides
  - West: Single Family #1
  - East: Commercial Uses, Town, RSU, PRLT, Forever Farms

**Rezoning Process** 

Reviewed Windham Center Existing Conditions

- Existing Lot Sizes
  - Many lots are currently nonconforming
  - Pleasant River Divides
  - West: Subdivision
     Neighborhoods, more consistent lot sizes
  - East: Smaller lots along Route 202, largest lots are not developable