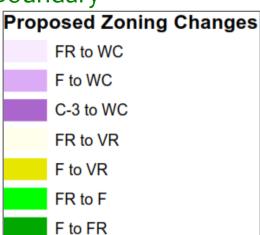

# Map Changes

- Today
  - Farm Residential (FR)
  - Farm (F)
  - Commercial 3 (C-3)
- Proposed
  - Windham Center (WC)
  - Village Residential (VR)
- Changes extend beyond Growth Area Boundary

#### What's Allowed

- Windham Center New Uses
  - Two-Family, Multi-Family
  - Artist Studio, Bank\*, Childcare
    Facility, Drive-thru\*, Park,
    Restaurant\*, Retail Sales\*,
    Commercial & Personal Business
    Services, Theater
- WC Prohibited (Allowed in FR)
  - Piggery, Poultry Facility, Campgrounds, Farm Enterprise, Golf Course, Kennels, Mineral Extraction, Nurseries, Sawmills, Shipping Containers

#### What's Allowed

- Village Residential New Uses
  - Two-Family, Multi-Family\* (max 4)
  - Artist Studio, Childcare Facility\*, Park, Personal Business Services
- VR Prohibited (Allowed in FR)
  - Piggery, Poultry Facility, Campgrounds, Farm Enterprise, Golf Course, Mineral Extraction, Sawmills, Shipping Containers