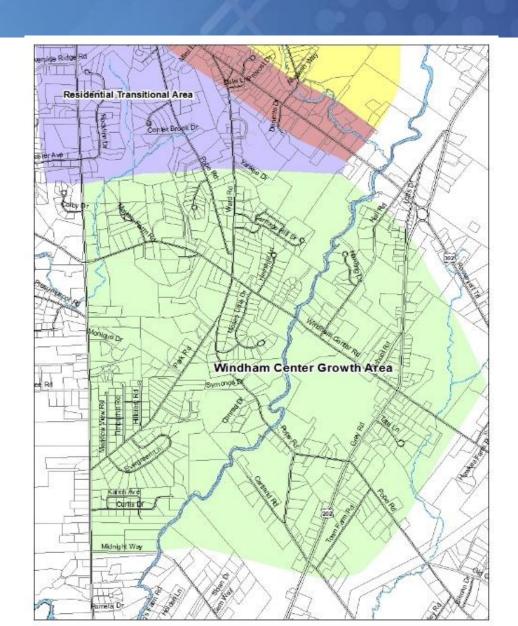

#### Windham Center

Windham Center Growth Area. The areas of town known as Windham Hill and Popeville are included in this area, which is generally located between River Road and Route 202 (Gray Road), north of Swett Road and south of the Rotary at Routes 302/202 and south of Otterbrook Drive off River Road. As noted above, this area serves as the civic core of the community and as such, more walkable, connected residential development should be encouraged in this area.

# Zoning

Title 30-A §4352(2)

"A zoning ordinance must be pursuant to and consistent with a comprehensive plan adopted by the municipal legislative body"

Windham Center Growth Area is mostly currently zoned as a Rural Area

 No other existing zoning district aligns with Vision or Existing Lot Sizes and Land Uses

<u>Propose Two Distinct Zoning Districts – Pleasant River Boundary</u>

Public Forum March 3, 2021 – Zoom Webinar