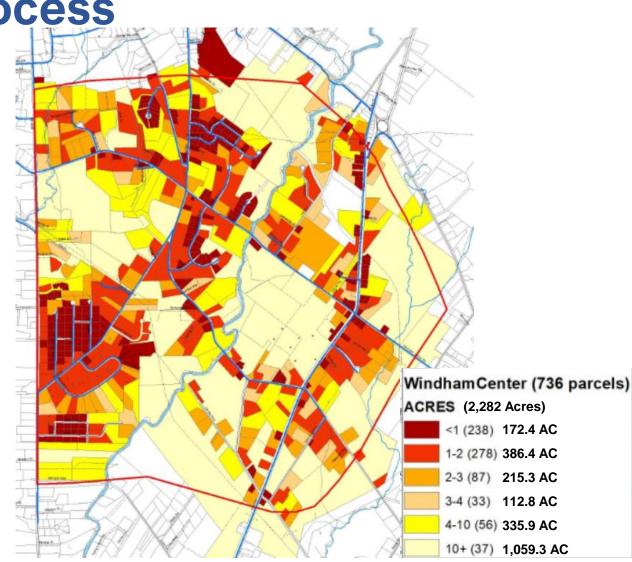

Reviewed Windham Center Existing Conditions

- Existing Lot Sizes
  - Many lots are currently nonconforming
  - Pleasant River Divides
  - West: Subdivision
     Neighborhoods, more consistent lot sizes
  - East: Smaller lots along Route 202, largest lots are not developable