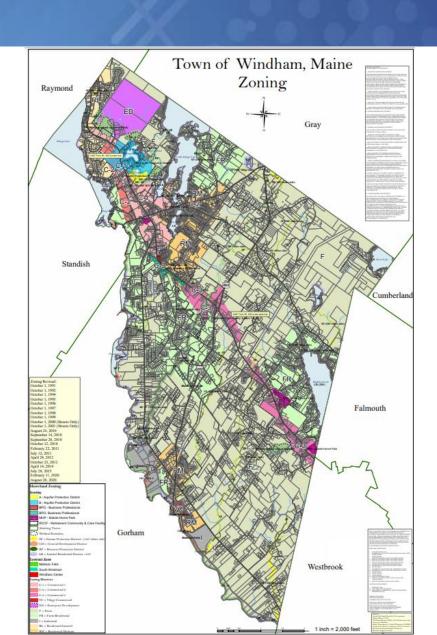

# **Zoning**

- Rules of the Game
  - What's allowed
    - Use Table
  - Where it happens
    - Zoning Map
  - How and how much
    - Dimensional requirements & performance standards
- Original Purpose = Separate Uses
- Tool to direct growth. Has not been effective in Windham

# Zoning

Title 30-A §4352(2)

"A zoning ordinance must be pursuant to and consistent with a comprehensive plan adopted by the municipal legislative body"

Windham Center Growth Area is mostly currently zoned as a Rural Area