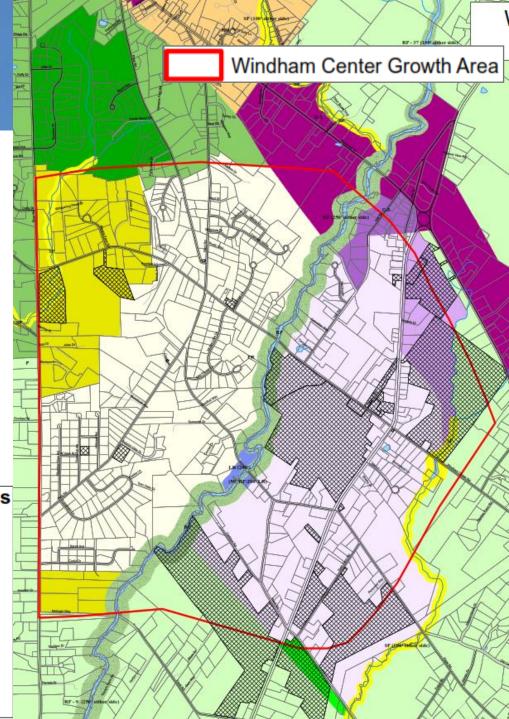

#### Windham Center

Windham Center Growth Area. The areas of town known as Windham Hill and Popeville are included in this area, which is generally located between River Road and Route 202 (Gray Road), north of Swett Road and south of the Rotary at Routes 302/202 and south of Otterbrook Drive off River Road. As noted above, this area serves as the civic core of the community and as such, more walkable, connected residential development should be encouraged in this area.

# Zoning

Title 30-A §4352(2)

"A zoning ordinance must be pursuant to and consistent with a comprehensive plan adopted by the municipal legislative body"

Windham Center Growth Area is mostly currently zoned as a Rural Area

 No other existing zoning district aligns with Vision or Existing Lot Sizes and Land Uses

<u>Propose Two Distinct Zoning Districts – Pleasant River Boundary</u>

Public Forum March 3, 2021 – Zoom Webinar

# Map Changes

- Today
  - Farm Residential (FR)
  - Farm (F)
  - Commercial 3 (C-3)
- Proposed
  - Windham Center (WC)
  - Village Residential (VR)
- Changes extend beyond Growth Area Boundary