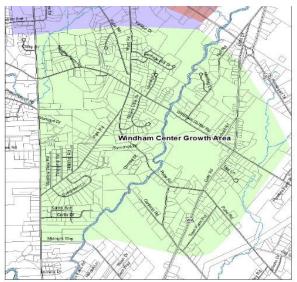

#### Windham Center

Windham Center Growth Area. The areas of town known as Windham Hill and Popeville are included in this area, which is generally located between River Road and Route 202 (Gray Road), north of Swett Road and south of the Rotary at Routes 302/202 and south of Otterbrook Drive off River Road. As noted above, this area serves as the civic core of the community and as such, more walkable, connected residential development should be encouraged in this area.

# Zoning

Title 30-A §4352(2)

"A zoning ordinance must be pursuant to and consistent with a comprehensive plan adopted by the municipal legislative body"

Windham Center Growth Area is mostly currently zoned as a Rural Area