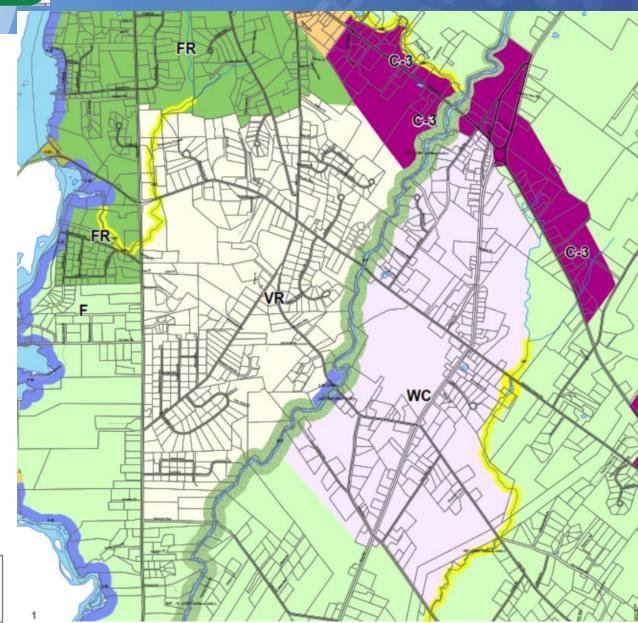

# Zoning

Title 30-A §4352(2)

"A zoning ordinance must be pursuant to and consistent with a comprehensive plan adopted by the municipal legislative body"

Windham Center Growth Area is mostly currently zoned as a Rural Area

# **Rezoning Process**

Reviewed Windham Center Existing Conditions

- Existing Land Uses
  - Pleasant River Divides
  - West: Single Family #1
  - East: Commercial Uses, Town, RSU, PRLT, Forever Farms

**Rezoning Process** 

Reviewed Windham Center Existing Conditions

- Existing Lot Sizes
  - Many lots are currently nonconforming
  - Pleasant River Divides
  - West: Subdivision
     Neighborhoods, more consistent lot sizes
  - East: Smaller lots along Route 202, largest lots are not developable

### **Rezoning Process**

Reviewed Zoning Standards in other Growth Areas

- North Windham Growth Area: C-1, C-2, ED
- Residential Growth Area: RM
- South Windham Growth Area: VC, RM

Windham Center is Different than other Growth Areas

 No other existing zoning district aligns with Vision or Existing Lot Sizes and Land Uses

<u>Propose Two Distinct Zoning Districts – Pleasant River Boundary</u>

Public Forum March 3, 2021 – Zoom Webinar

# Map Changes

- Today
  - Farm Residential (FR)
  - Farm (F)
  - Commercial 3 (C-3)
- Proposed
  - Windham Center (WC)
  - Village Residential (VR)
- Changes extend beyond Growth Area Boundary