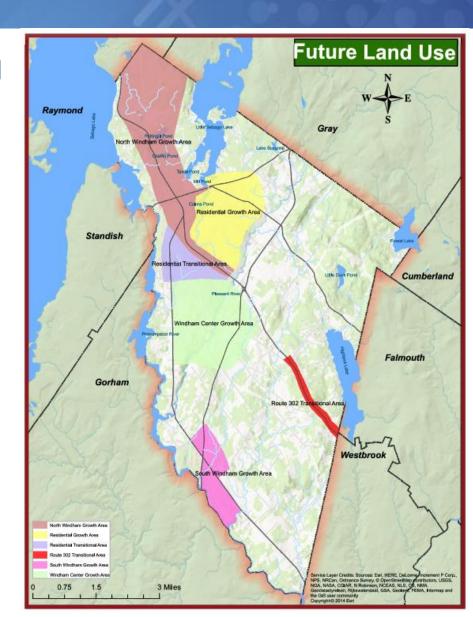

## **Comprehensive Plan**

- Future Land Use Map
  - Growth Areas
    - Future growth is to be targeted and encouraged or incentivized
  - Rural Areas
    - Future development is to be directed away from

#### **BIG THING NUMBER 1**

Change the game for Windham's Growth Areas: North Windham, Windham Center, South Windham

Photo By: Kevin Murphy 1 • Cecilia Brown 2 • James Jones 4 • Ray Monahan 5

Windham needs to begin thoughtfully and proactively laying the groundwork for these three traditional activity centers to become true centers for Windham. As envisioned above, these three areas are very unique within Windham, and these differences are great strengths that allow for different types and scales of neighborhood development that will truly make Windham a community for all people, ages, and economic means.

#### Windham Center

Windham Center Growth Area. The areas of town known as Windham Hill and Popeville are included in this area, which is generally located between River Road and Route 202 (Gray Road), north of Swett Road and south of the Rotary at Routes 302/202 and south of Otterbrook Drive off River Road. As noted above, this area serves as the civic core of the community and as such, more walkable, connected residential development should be encouraged in this area.