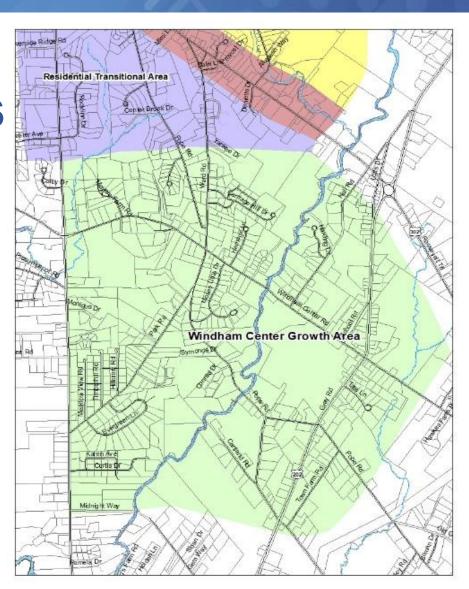

#### Windham Center

Windham Center Growth Area. The areas of town known as Windham Hill and Popeville are included in this area, which is generally located between River Road and Route 202 (Gray Road), north of Swett Road and south of the Rotary at Routes 302/202 and south of Otterbrook Drive off River Road. As noted above, this area serves as the civic core of the community and as such, more walkable, connected residential development should be encouraged in this area.

# Zoning

Title 30-A §4352(2)

"A zoning ordinance must be pursuant to and consistent with a comprehensive plan adopted by the municipal legislative body"

Windham Center Growth Area is mostly currently zoned as a Rural Area

# **Rezoning Process**

Reviewed Windham Center Existing Conditions

- Existing Land Uses
  - Pleasant River Divides
  - West: Single Family #1
  - East: Commercial Uses, Town, RSU, PRLT, Forever Farms

**Rezoning Process** 

Reviewed Windham Center Existing Conditions

- Existing Lot Sizes
  - Many lots are currently nonconforming
  - Pleasant River Divides
  - West: Subdivision
     Neighborhoods, more consistent lot sizes
  - East: Smaller lots along Route 202, largest lots are not developable