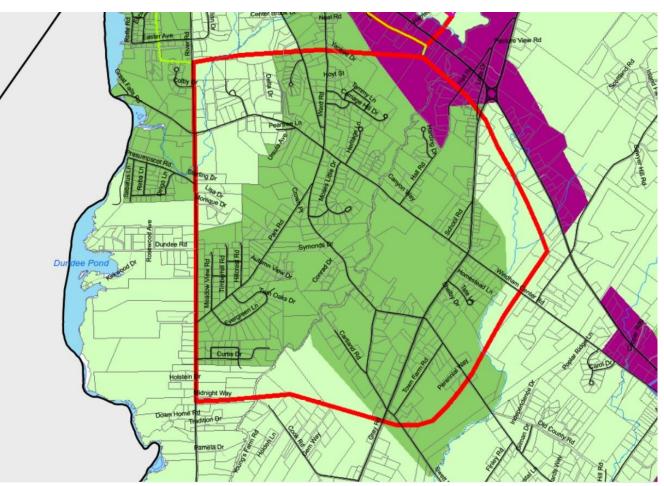

#### Windham Center

Windham Center Growth Area. The areas of town known as Windham Hill and Popeville are included in this area, which is generally located between River Road and Route 202 (Gray Road), north of Swett Road and south of the Rotary at Routes 302/202 and south of Otterbrook Drive off River Road. As noted above, this area serves as the civic core of the community and as such, more walkable, connected residential development should be encouraged in this area.

# **Rezoning Process**

Reviewed Windham Center Existing Conditions

- Existing Land Uses
  - Pleasant River Divides
  - West: Single Family #1
  - East: Commercial Uses, Town, RSU, PRLT, Forever Farms

**Rezoning Process** 

Reviewed Windham Center Existing Conditions

- Existing Lot Sizes
  - Many lots are currently nonconforming
  - Pleasant River Divides
  - West: Subdivision
     Neighborhoods, more consistent lot sizes
  - East: Smaller lots along Route 202, largest lots are not developable