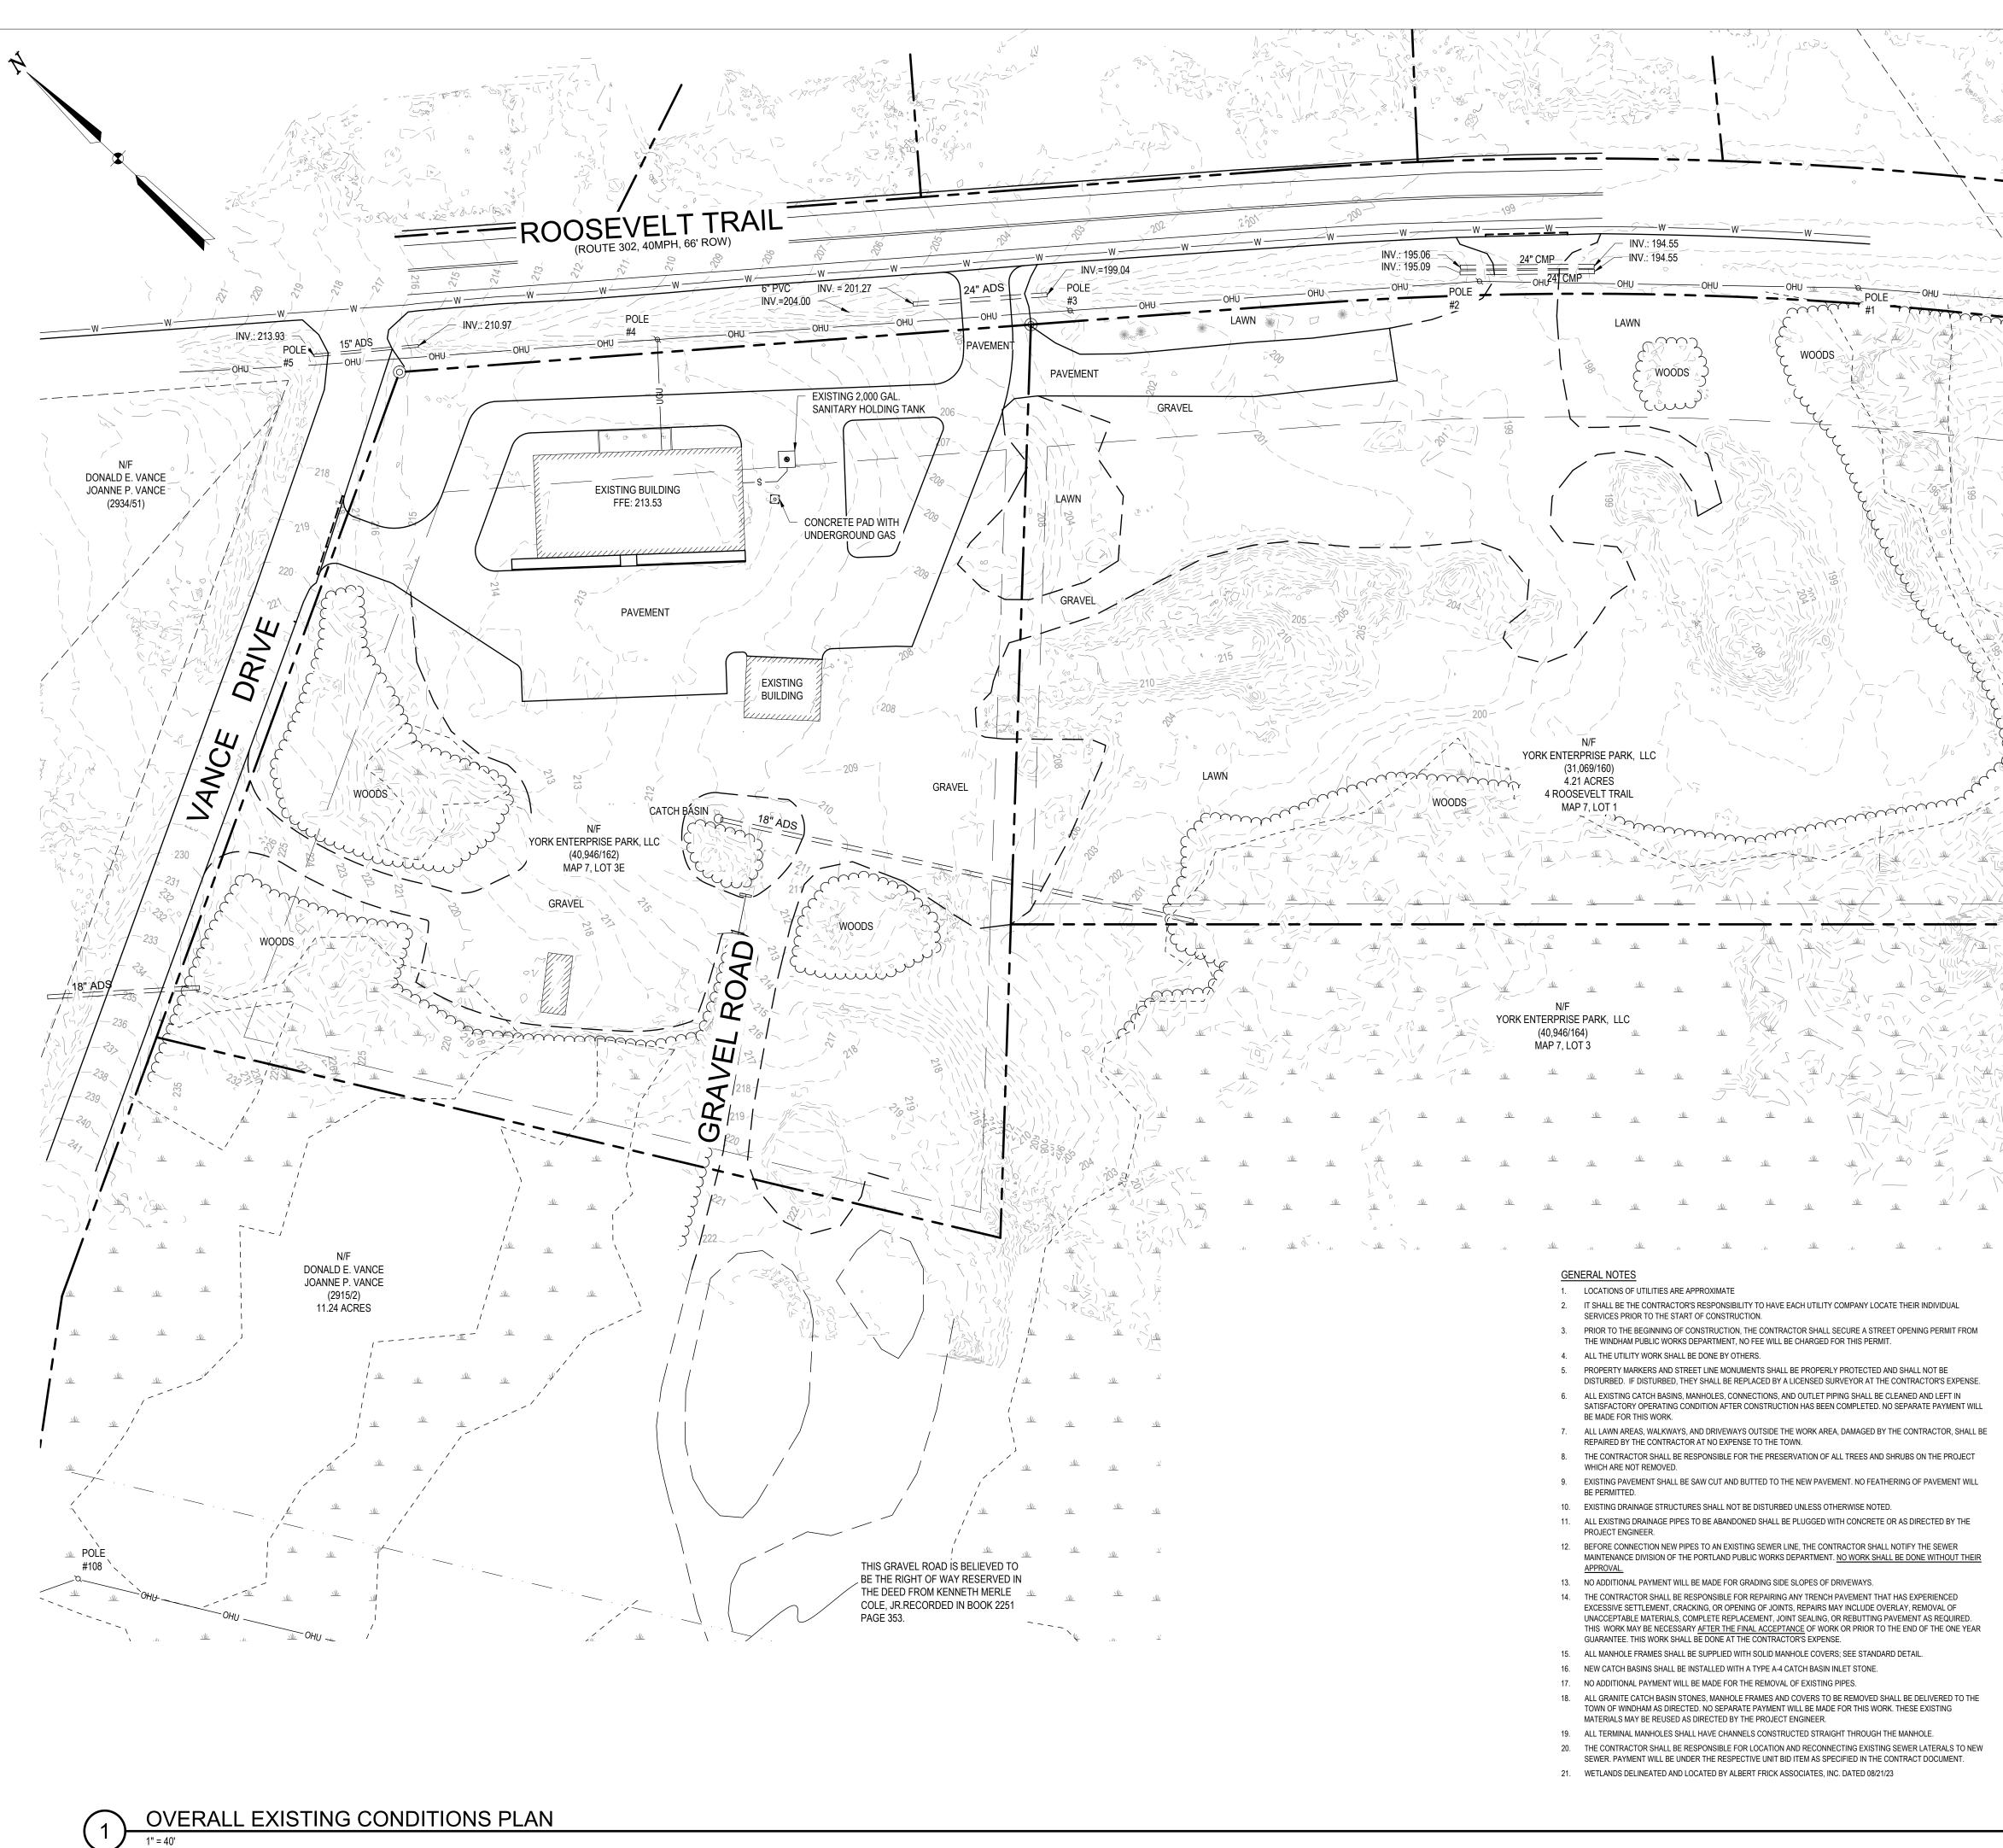

|                                             | N/F<br>LABOY, ANTHONY<br>(24,539/222)<br>MAP 23, LOT 11                                                                                                                                                                    | *MIN. LOT SIZE<br>*MIN. FRONTAGE<br>MIN. FRONT SETBACK ARTERIAL<br>STREET<br>MIN. FRONT SETBACK<br>NONARTERIAL STREET<br>MIN. SIDE SETBACK<br>MAX. BUILDING HEIGHT<br>* NONRESIDENTIAL DEVELOPMEN<br>** EXISTING BUILDING TO REMAIN |                                                                                                                                                                                                | CLIENT:<br>YORK ENTE<br>YORK ENTE<br>DARK, LLC.<br>15 RU-BEE RIDGE ROAD<br>WINDHAM, ME 04062<br>NOT FOR CO