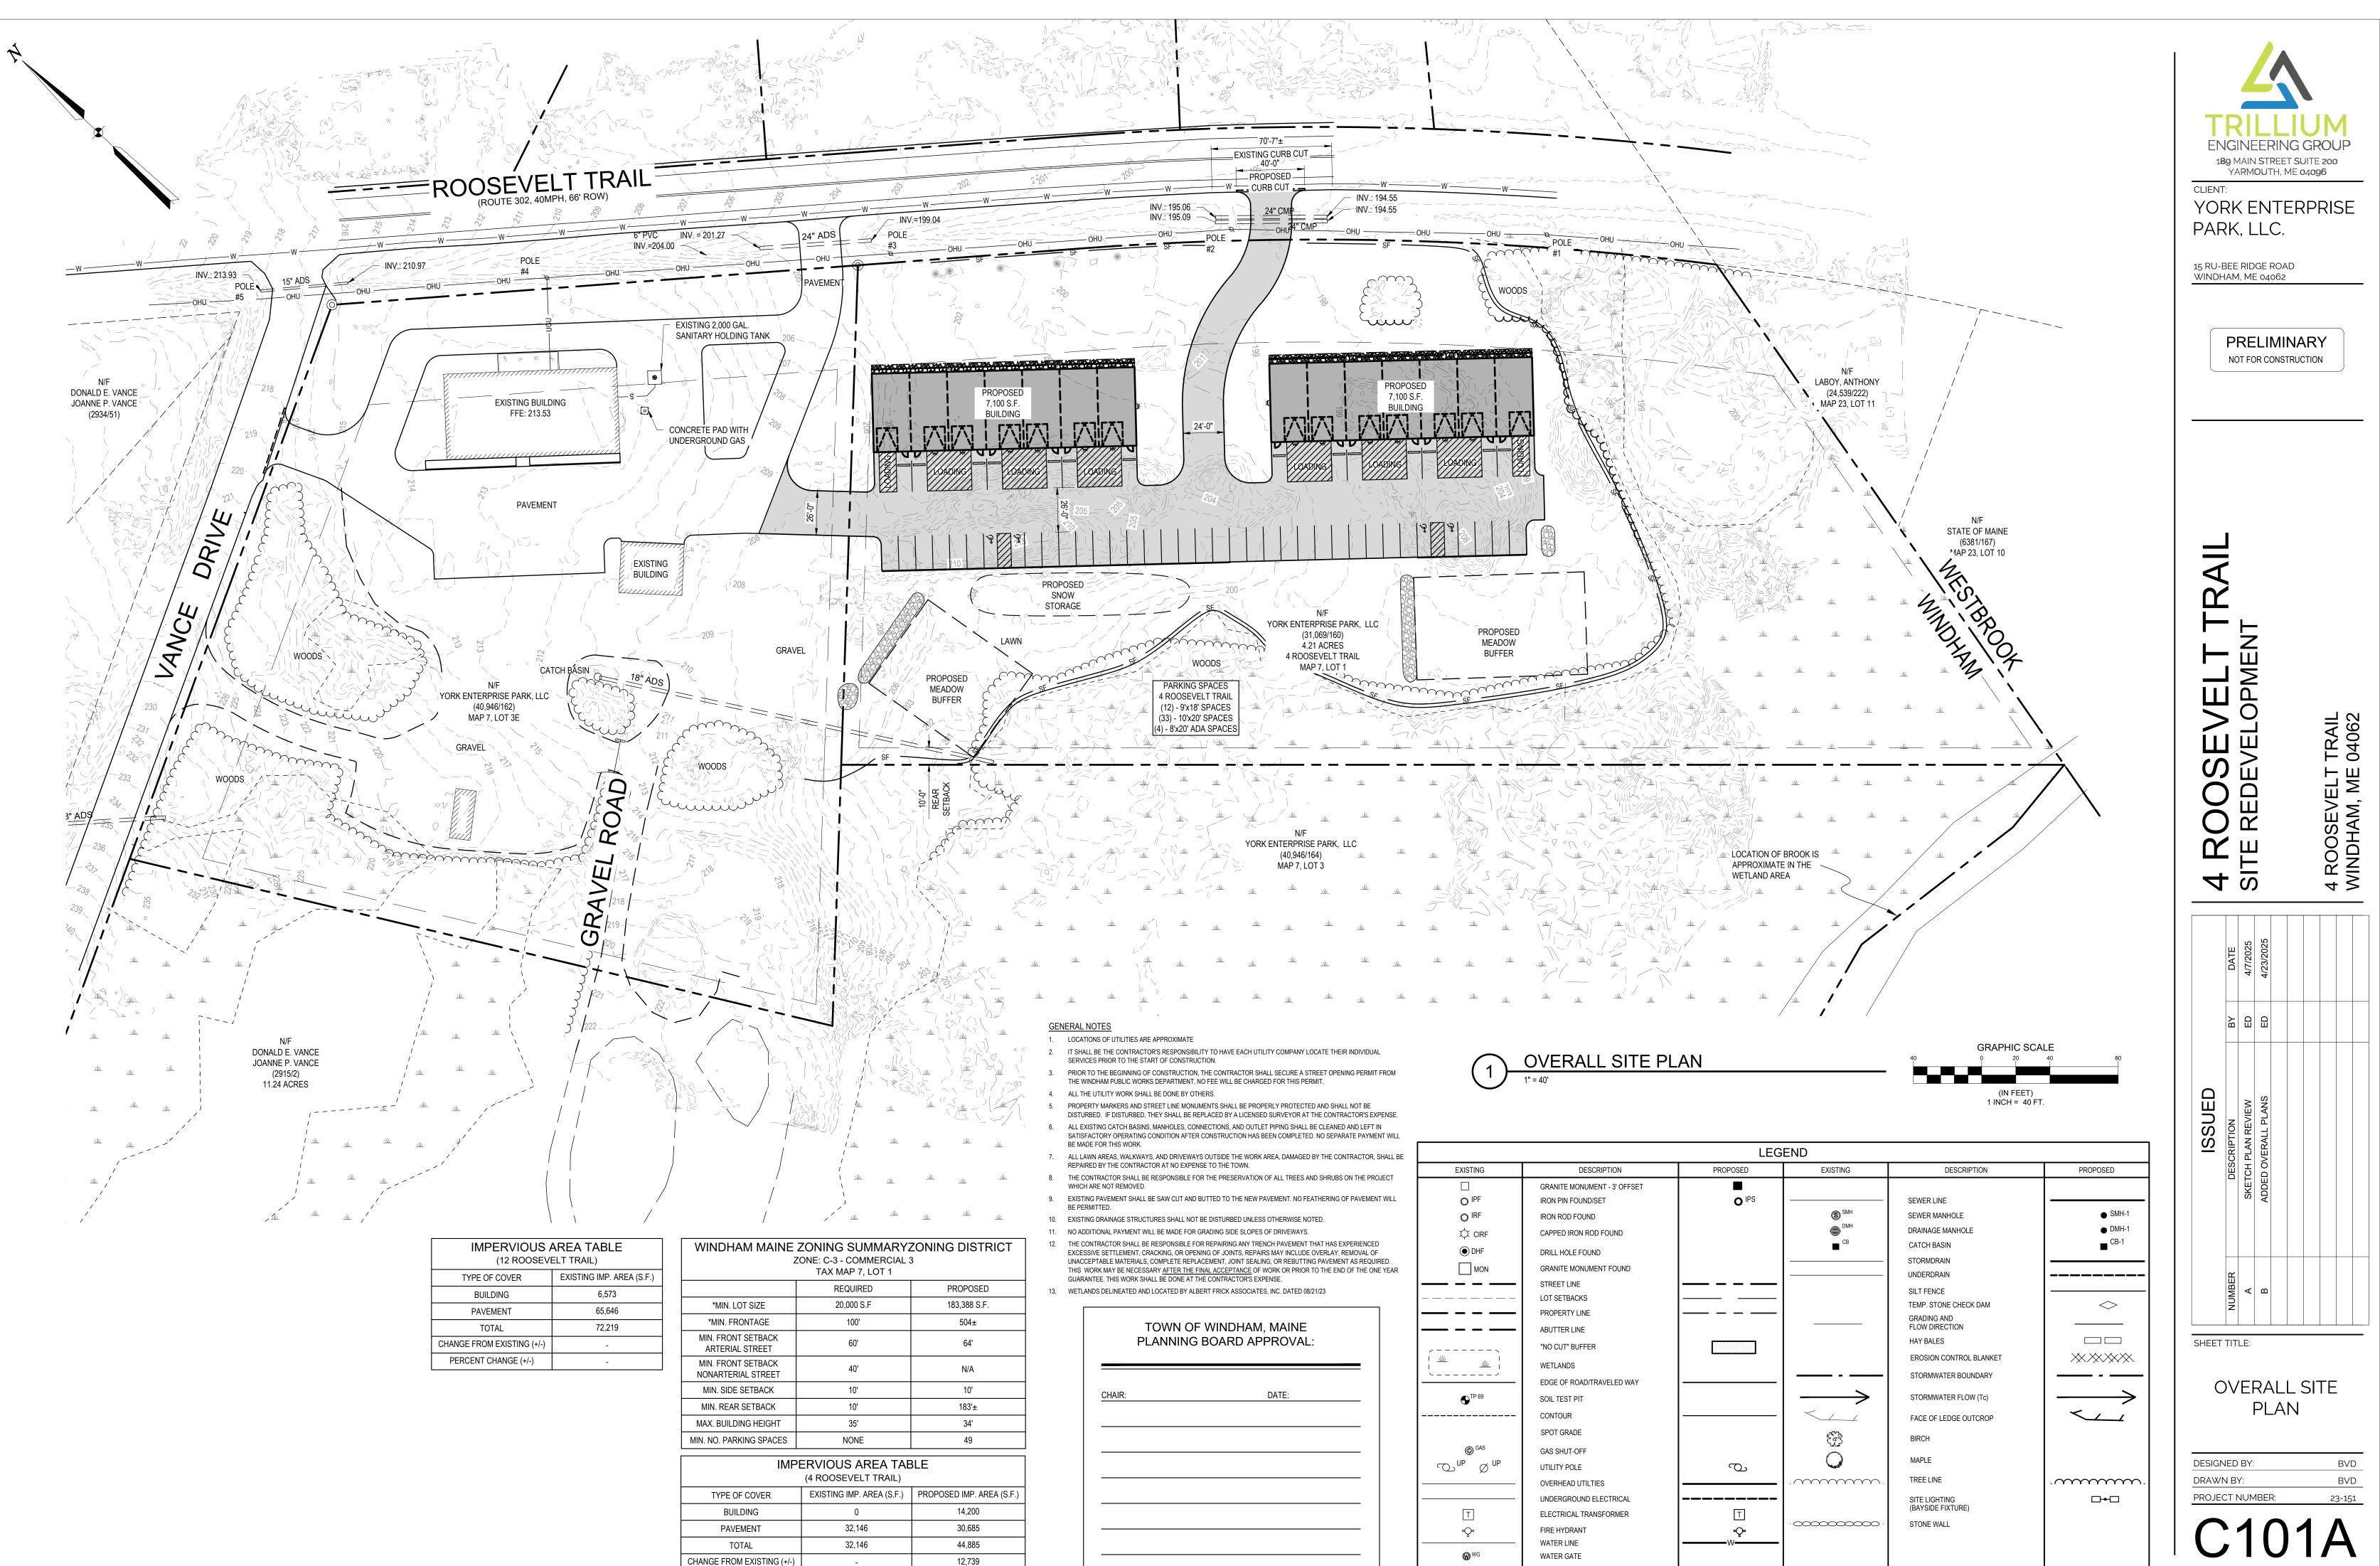

|                                             | N/F<br>LABOY, ANTHONY<br>(24,539/222)<br>MAP 23, LOT 11                                                                                                                                                                    | *MIN. LOT SIZE<br>*MIN. FRONTAGE<br>MIN. FRONT SETBACK ARTERIAL<br>STREET<br>MIN. FRONT SETBACK<br>NONARTERIAL STREET<br>MIN. SIDE SETBACK<br>MAX. BUILDING HEIGHT<br>* NONRESIDENTIAL DEVELOPMEN<br>** EXISTING BUILDING TO REMAIN |                                                                                                                                                                                                | CLIENT:<br>YORK ENTE<br>YORK ENTE<br>DARK, LLC.<br>15 RU-BEE RIDGE ROAD<br>WINDHAM, ME 04062<br>NOT FOR CONSTR | SUITE 200<br>E 04096<br>RPRISE         |
|---------------------------------------------|----------------------------------------------------------------------------------------------------------------------------------------------------------------------------------------------------------------------------|-------------------------------------------------------------------------------------------------------------------------------------------------------------------------------------------------------------------------------------|------------------------------------------------------------------------------------------------------------------------------------------------------------------------------------------------|----------------------------------------------------------------------------------------------------------------|----------------------------------------|
| LOCATION OF<br>APPROXIMAT<br>WETLAND AR     | Jk Jk Jk Jk   Jk Jk Jk Jk   Jk Jk Jk   Jk Jk Jk   Jk Jk Jk   Jk Jk Jk   Jk Jk Jk   Jk Jk Jk   Jk Jk Jk   Jk Jk Jk   Jk Jk Jk   Jk Jk Jk   Jk Jk Jk   Jk Jk Jk   Jk Jk Jk                                                   | N/F<br>STATE OF MAINE<br>(6381/167)<br>MAP 23, LOT 10                                                                                                                                                                               |                                                                                                                                                                                                | 4 ROOSEVELT TRAIL<br>SITE REDEVELOPMENT                                                                        | 4 ROOSEVELT TRAIL<br>WINDHAM, ME 04062 |
|                                             |                                                                                                                                                                                                                            | GEND                                                                                                                                                                                                                                |                                                                                                                                                                                                | BY DATE<br>BY 17/2025<br>ED 4/7/2025<br>ED 4/23/2025                                                           |                                        |
| EXISTING                                    | DESCRIPTION<br>GRANITE MONUMENT - 3' OFFSET<br>IRON PIN FOUND/SET<br>IRON ROD FOUND<br>CAPPED IRON ROD FOUND<br>DRILL HOLE FOUND<br>GRANITE MONUMENT FOUND<br>STREET LINE<br>LOT SETBACKS<br>PROPERTY LINE<br>ABUTTER LINE | EXISTING                                                                                                                                                                                                                            | DESCRIPTION<br>SEWER LINE<br>SEWER MANHOLE<br>DRAINAGE MANHOLE<br>CATCH BASIN<br>STORMDRAIN<br>UNDERDRAIN<br>SILT FENCE<br>TEMP. STONE CHECK DAM<br>GRADING AND<br>FLOW DIRECTION<br>HAY BALES | <b>ISSUED</b><br>DESCRIPTION<br>SKETCH PLAN REVIEW<br>ADDED OVERALL PLANS                                      |                                        |
| ( <u>₩</u> <u>₩</u> )<br>• <sup>TP 69</sup> | "NO CUT" BUFFER<br>WETLANDS<br>EDGE OF ROAD/TRAVELED WAY<br>SOIL TEST PIT<br>CONTOUR<br>SPOT GRADE<br>GAS SHUT-OFF<br>UTILITY POLE                                                                                         |                                                                                                                                                                                                                                     | EROSION CONTROL BLANKET<br>STORMWATER BOUNDARY<br>STORMWATER FLOW (Tc)<br>FACE OF LEDGE OUTCROP<br>BIRCH<br>MAPLE<br>TREE LINE<br>SITE LIGHTING                                                | SHEET TITLE:                                                                                                   |                                        |

(IN FEET) 1 INCH = 40 FT. 

PERCENT CHANGE (+/-)

| ROOSEVELT TRAIL)          |                         |  |  |  |
|---------------------------|-------------------------|--|--|--|
| EXISTING IMP. AREA (S.F.) | PROPOSED IMP. AREA (S.F |  |  |  |
| 0                         | 14,200                  |  |  |  |
| 32,146                    | 30,685                  |  |  |  |
| 32,146                    | 44,885                  |  |  |  |
| -                         | 12,739                  |  |  |  |
| -                         | 39.6%                   |  |  |  |