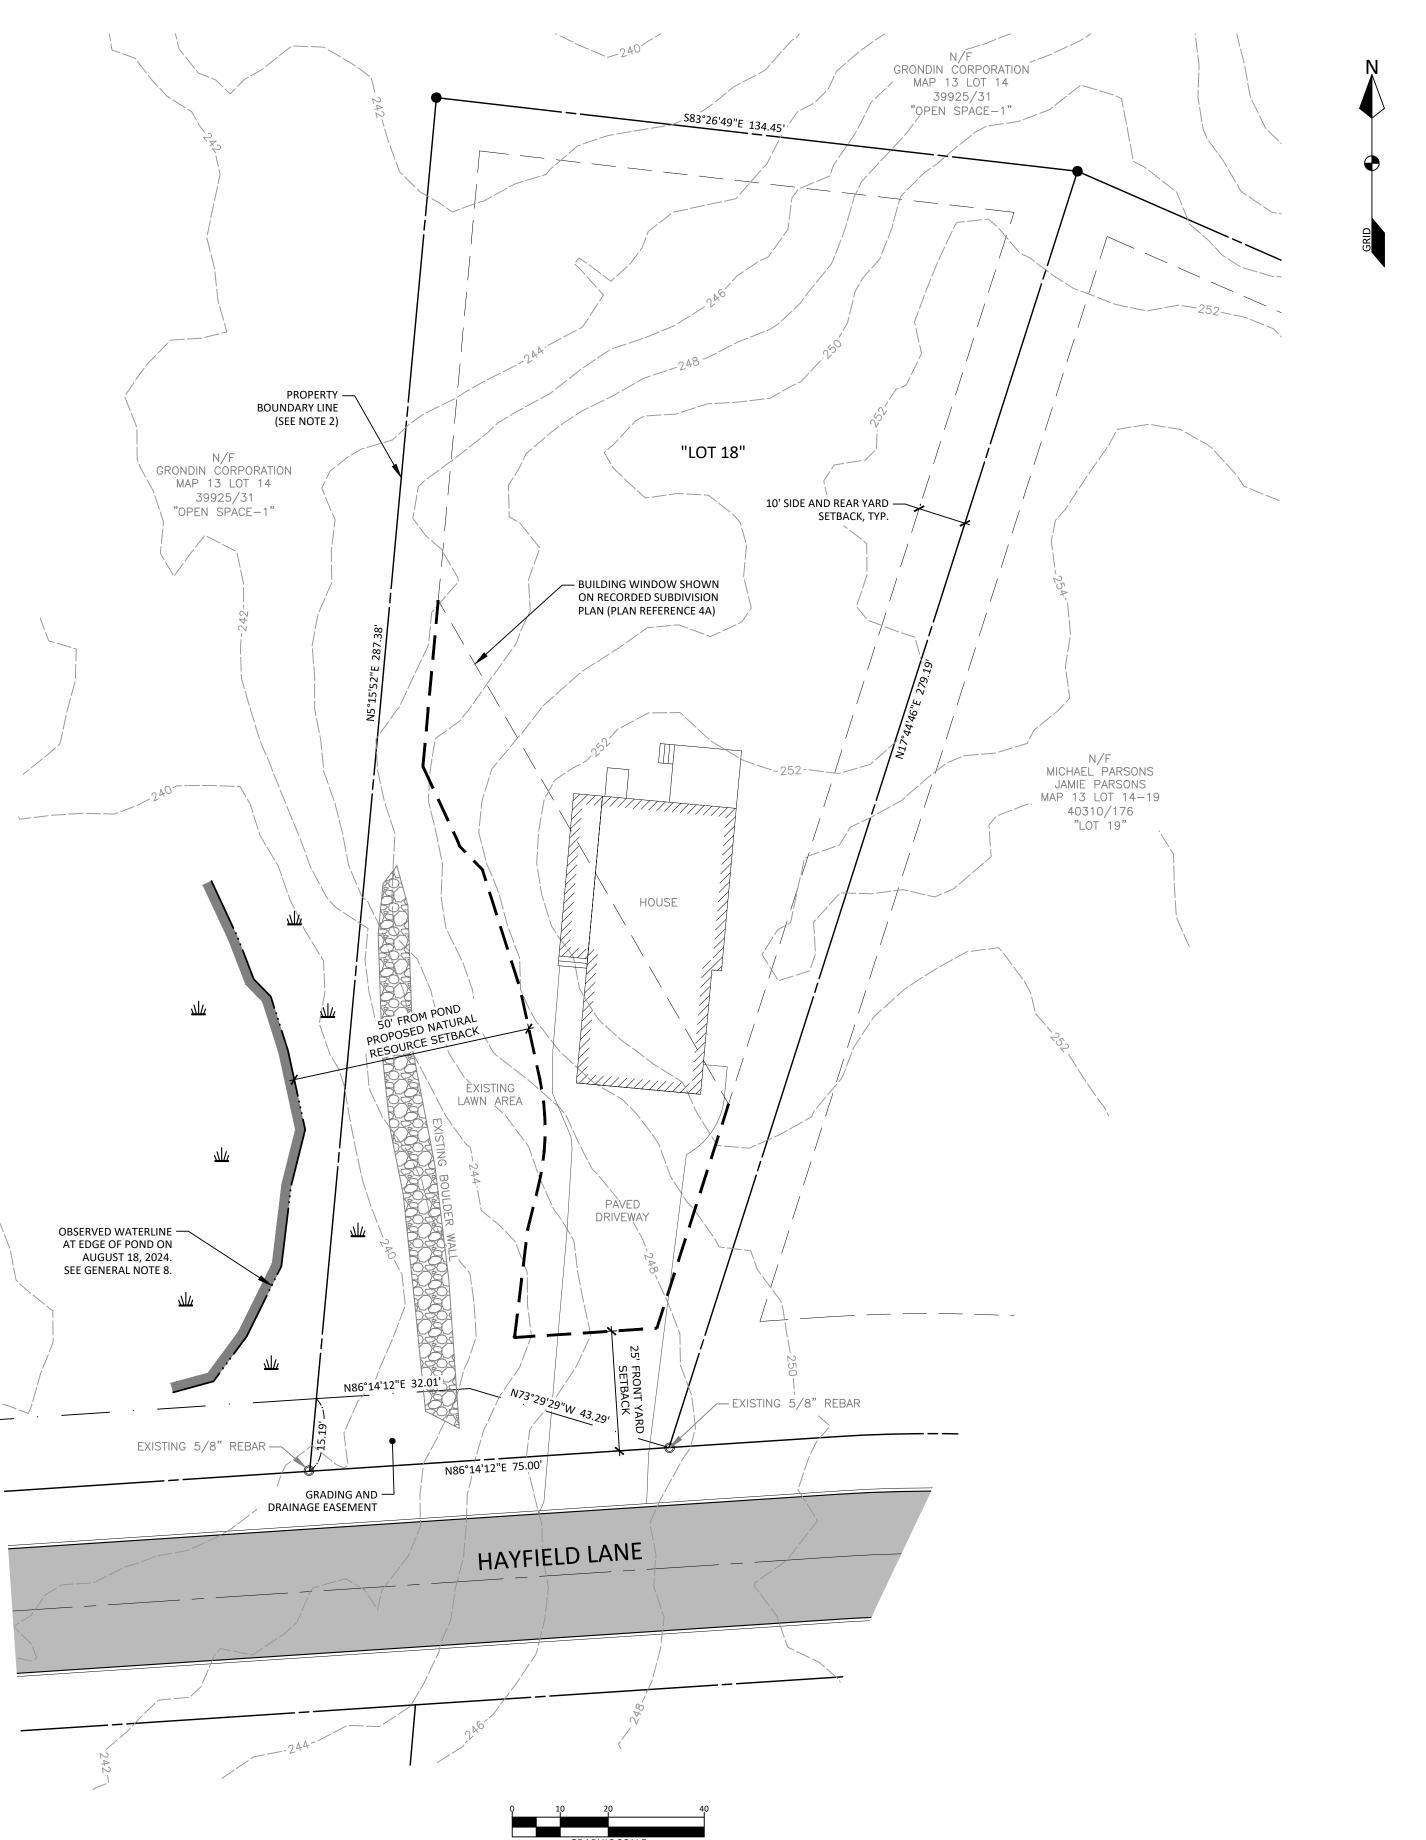

| GENERAL NOTES:   1. THE OWNER OF RECORD OF THE PROPERTY IS JOHN A. COLLINS BY DEED RECORDED IN THE CUMBERLAND COUNTY REGISTRY OF DEEDS BOOK 38268 PAGE 40.   1. TOTAL AREA OF THE PARCEL IS APPROXIMATELY 29,054 SF.   2. TOTAL AREA OF THE PARCEL IS APPROXIMATELY 29,054 SF.   2. PARCEL TAX MAP REFERENCE: TOWN OF WINDHAM ASSESSORS MAP 13, LOT 14-18.   4. PLAN REFERENCE:   A) SUBDIVISION PLAN OF NELSON MEADOWS SUBDIVISION, ALBION ROAD AND HAYFIELD LANE, WINDHAM, MAINE FOR RECORD OWNER GRONDIN CORPORATION, PREPARED BY DM ROMA CONSULTING ENGINEERS, DATED APRIL 1, 2021 AND RECORDED IN THE CUMBERLAND COUNTY REGISTRY OF DEEDS PLAN BOOK 221 PAGE 211.   B) AMENDED SUBDIVISION PLAN OF NELSON MEADOWS SUBDIVISION, ALBION ROAD AND HAYFIELD LANE, WINDHAM, MAINE FOR RECORD OWNER GRONDIN CORPORATION, PREPARED BY DM ROMA CONSULTING ENGINEERS, DATED DECEMBER 15, 2022 AND RECORDED IN THE CUMBERLAND COUNTY REGISTRY OF DEEDS PLAN BOOK 222 PAGE 581.   S. HORIZONA CJUZZ PAGE 581.   S. HORIZONA CLOSULTING ENCINEERS, DATED DECEMBER 15, 2022 AND RECORDED IN THE CUMBERLAND COUNTY REGISTRY OF DEEDS PLAN BOOK 222 PAGE 581.   S. HORIZONA CLOSULTING ENCINEERS, DATED DECEMBER 15, 2022 AND RECORDED IN THE CUMBERLAND COUNTY REGISTRY OF DEEDS PLAN BOOK 222 PAGE 581.   S. HORIZONA CONSTUCTION OF THE NELSON MEADOWS SUBDIVISION. EXISTING STEFE FATURES WERE LOCATED BY DM ROMA CONSULTING ENGINEERS UTILIZING TOPCON HEREON PSE EQUIPMENTO ON AUGUST 14, 2024. <td and="" bulk="" colspace="" conservation="" requirements:="" subd<="" td=""><td>PODRA<br/>PODRA<br/>NG ENGINEERS<br/>BOX 1116<br/>AM, ME 04062<br/>) 591-5055<br/>AM, ME 04062<br/>) 591-5055</td></td> | <td>PODRA<br/>PODRA<br/>NG ENGINEERS<br/>BOX 1116<br/>AM, ME 04062<br/>) 591-5055<br/>AM, ME 04062<br/>) 591-5055</td>                                                                                                                                                                                                                                                                                                                                                                                                                                                                                                                                                            | PODRA<br>PODRA<br>NG ENGINEERS<br>BOX 1116<br>AM, ME 04062<br>) 591-5055<br>AM, ME 04062<br>) 591-5055 |
|--------------------------------------------------------------------------------------------------------------------------------------------------------------------------------------------------------------------------------------------------------------------------------------------------------------------------------------------------------------------------------------------------------------------------------------------------------------------------------------------------------------------------------------------------------------------------------------------------------------------------------------------------------------------------------------------------------------------------------------------------------------------------------------------------------------------------------------------------------------------------------------------------------------------------------------------------------------------------------------------------------------------------------------------------------------------------------------------------------------------------------------------------------------------------------------------------------------------------------------------------------------------------------------------------------------------------------------------------------------------------------------------------------------------------------------------------------------------------------------------------------------------------------------------------------------------------------------------------------------------------------------------------------------------------------------------------------|-----------------------------------------------------------------------------------------------------------------------------------------------------------------------------------------------------------------------------------------------------------------------------------------------------------------------------------------------------------------------------------------------------------------------------------------------------------------------------------------------------------------------------------------------------------------------------------------------------------------------------------------------------------------------------------|--------------------------------------------------------------------------------------------------------|
| MAX BUILDING HEIGHT: 25 FT   MAX BUILDING COVERAGE: 20%   1. ALL CONDITIONS OF APPROVAL AND GENERAL NOTES IDENTIFIED ON THE ORIGINAL SUBJONISION PLAN (PLAN REFERENCE 4A), UNLESS EXPRESSLY REVISED BY THIS PLAN, REMAIN IN EFFECT. <b>MOLOES GRANTED</b> 1. SECTION 911-M-5-A-1: STREET STANDARDS IN ACCORDANCE WITH APPENDIX B.   2. SECTION 911-M-5-B-5: PUBLIC DEAD-END STREET PERFORMANCE STANDARD. <b>MENDMENT NOTE</b> THIS PLAN IS AN AMENDMENT TO THE SUBDIVISION PLAN IDENTIFIED IN PLAN REFERENCE 4A.   THE PURPOSE OF THIS AMENDMENT TO THE SUBDIVISION PLAN IDENTIFIED IN PLAN REFERENCE 4A.   THE PURPOSE OF THE EXISTING POND ADJACENT TO THE LOT.                                                                                                                                                                                                                                                                                                                                                                                                                                                                                                                                                                                                                                                                                                                                                                                                                                                                                                                                                                                                                                      | REV DATE BY DESCRIPTION   A 8-22-24 JRH ISSUED TO TOWN FOR REVIEW   A B B ISSUED TO TOWN FOR REVIEW   A B B ISSUED TO TOWN FOR REVIEW   B B B ISSUED TO TOWN FOR REVIEW |                                                                                                        |
|                                                                                                                                                                                                                                                                                                                                                                                                                                                                                                                                                                                                                                                                                                                                                                                                                                                                                                                                                                                                                                                                                                                                                                                                                                                                                                                                                                                                                                                                                                                                                                                                                                                                                                        | SECOND AMENDED SUBDIVISION PLAN<br>NELSON MEADOWS SUBDIVISION<br>ALBION ROAD & HAYFIELD LANE<br>WINDHAM, MAINE<br>FOR RECORD OWNER<br>JOHN A. COLLINS<br>15 VANESA DRIVE<br>15 VANESA DRIVE<br>MINDHAM, MAINE 04062                                                                                                                                                                                                                                                                                                                                                                                                                                                               |                                                                                                        |
| STATE OF MAINE   COUNTY SS. REGISTRY OF DEEDS   RECEIVED, 20   AThM AND RECORDED IN   PLAN BOOK PAGE   ATTEST:                                                                                                                                                                                                                                                                                                                                                                                                                                                                                                                                                                                                                                                                                                                                                                                                                                                                                                                                                                                                                                                                                                                                                                                                                                                                                                                                                                                                                                                                                                                                                                                         | 20020<br>JOB NUMBER:<br>1" = 20'<br>SCALE:<br>8-22-2024<br>DATE:<br>SHEET 1 OF 1                                                                                                                                                                                                                                                                                                                                                                                                                                                                                                                                                                                                  |                                                                                                        |