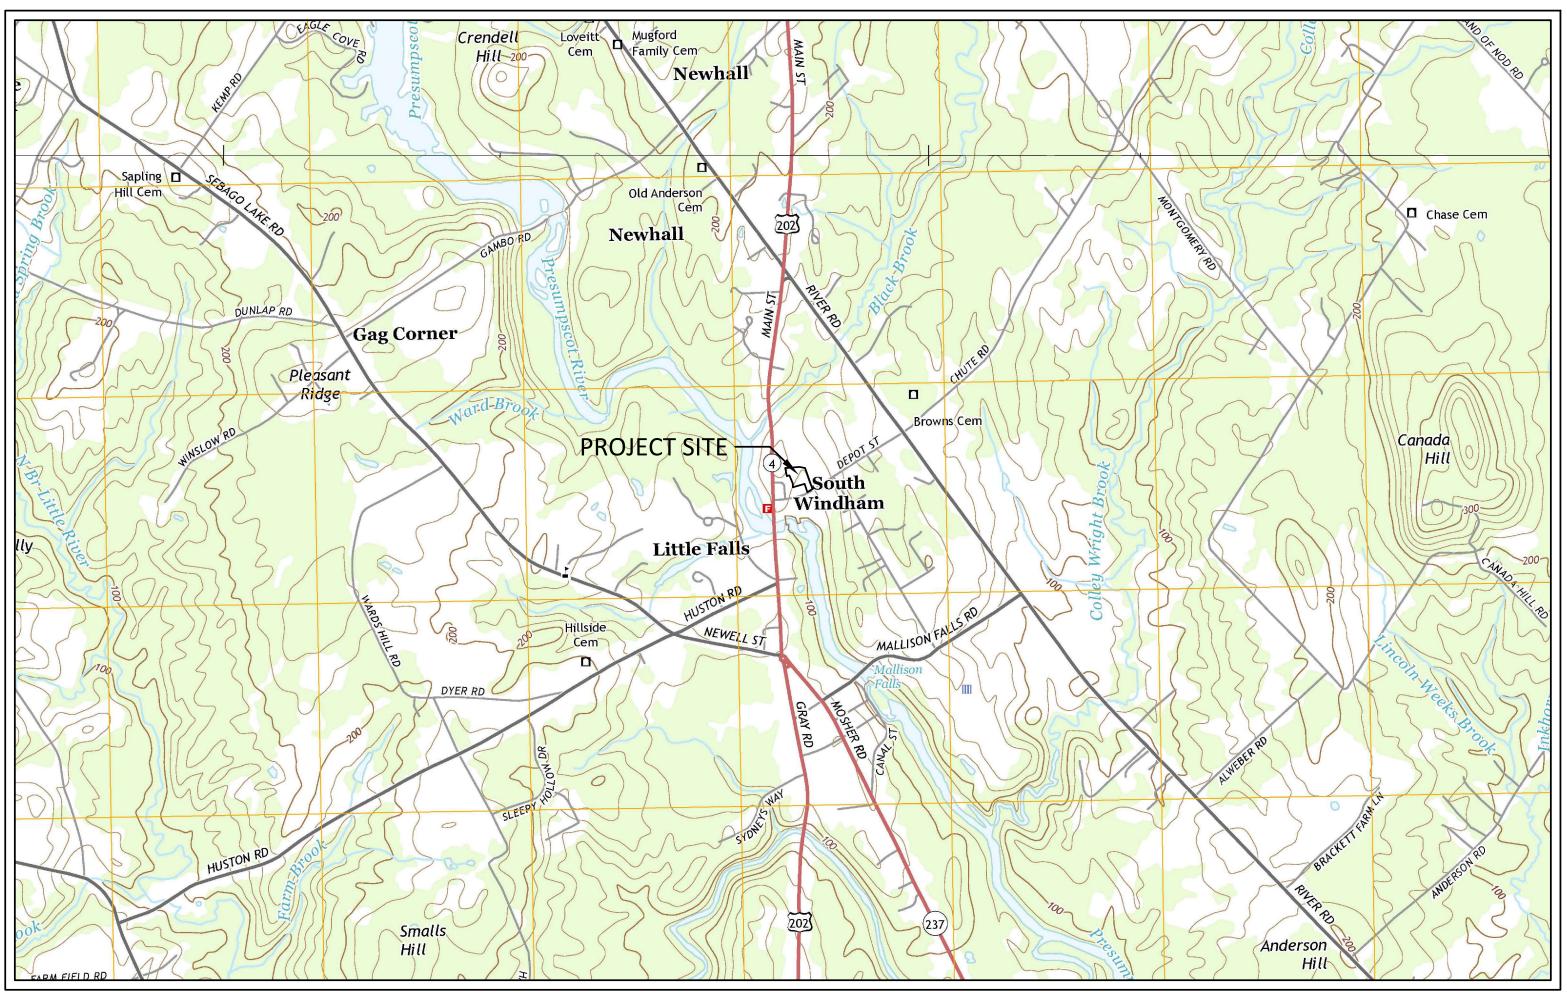

# DEPOT STREET RESIDENTIAL DEVELOPMENT

CONSULTANTS

CIVIL ENGINEER DM ROMA CONSULTING ENGINEERS

WETLAND SCIENTIST MAINELY SOILS, LLC

TRAFFIC ENGINEER TRAFFIC SOLUTIONS



# DEPOT STREET WINDHAM, MAINE

PROJECT VICINITY MAP

# ISSUED FOR AMENDED TOWN APPROVAL - NOT FOR CONSTRUCTION APRIL 18, 2023

PREPARED BY:



# APPLICANT:

PETER ANANIA & SIMON BEYLIN 44 INDIAN ROCK ROAD, SUITE 850 WINDHAM, NH 03087

# DEPOT STREET RESIDENTIAL DEVELOPMENT DRAWING SHEET INDEX

# PAGE NO. DESCRIPTION

- 1 TITLE SHEET
- AMENDED PLAN LITTLE FALLS INDUSTRIAL CONDOMINIUM PLAT
- 3 SUBDIVISION PLAN
- 4 SITE AND LANDSCAPING PLAN
- 5 GRADING AND UTILITY PLAN
- 6 DETAILS
- 7 DETAILS
- 8 DETAILS



|                                                                  | SITE LOCATION MA