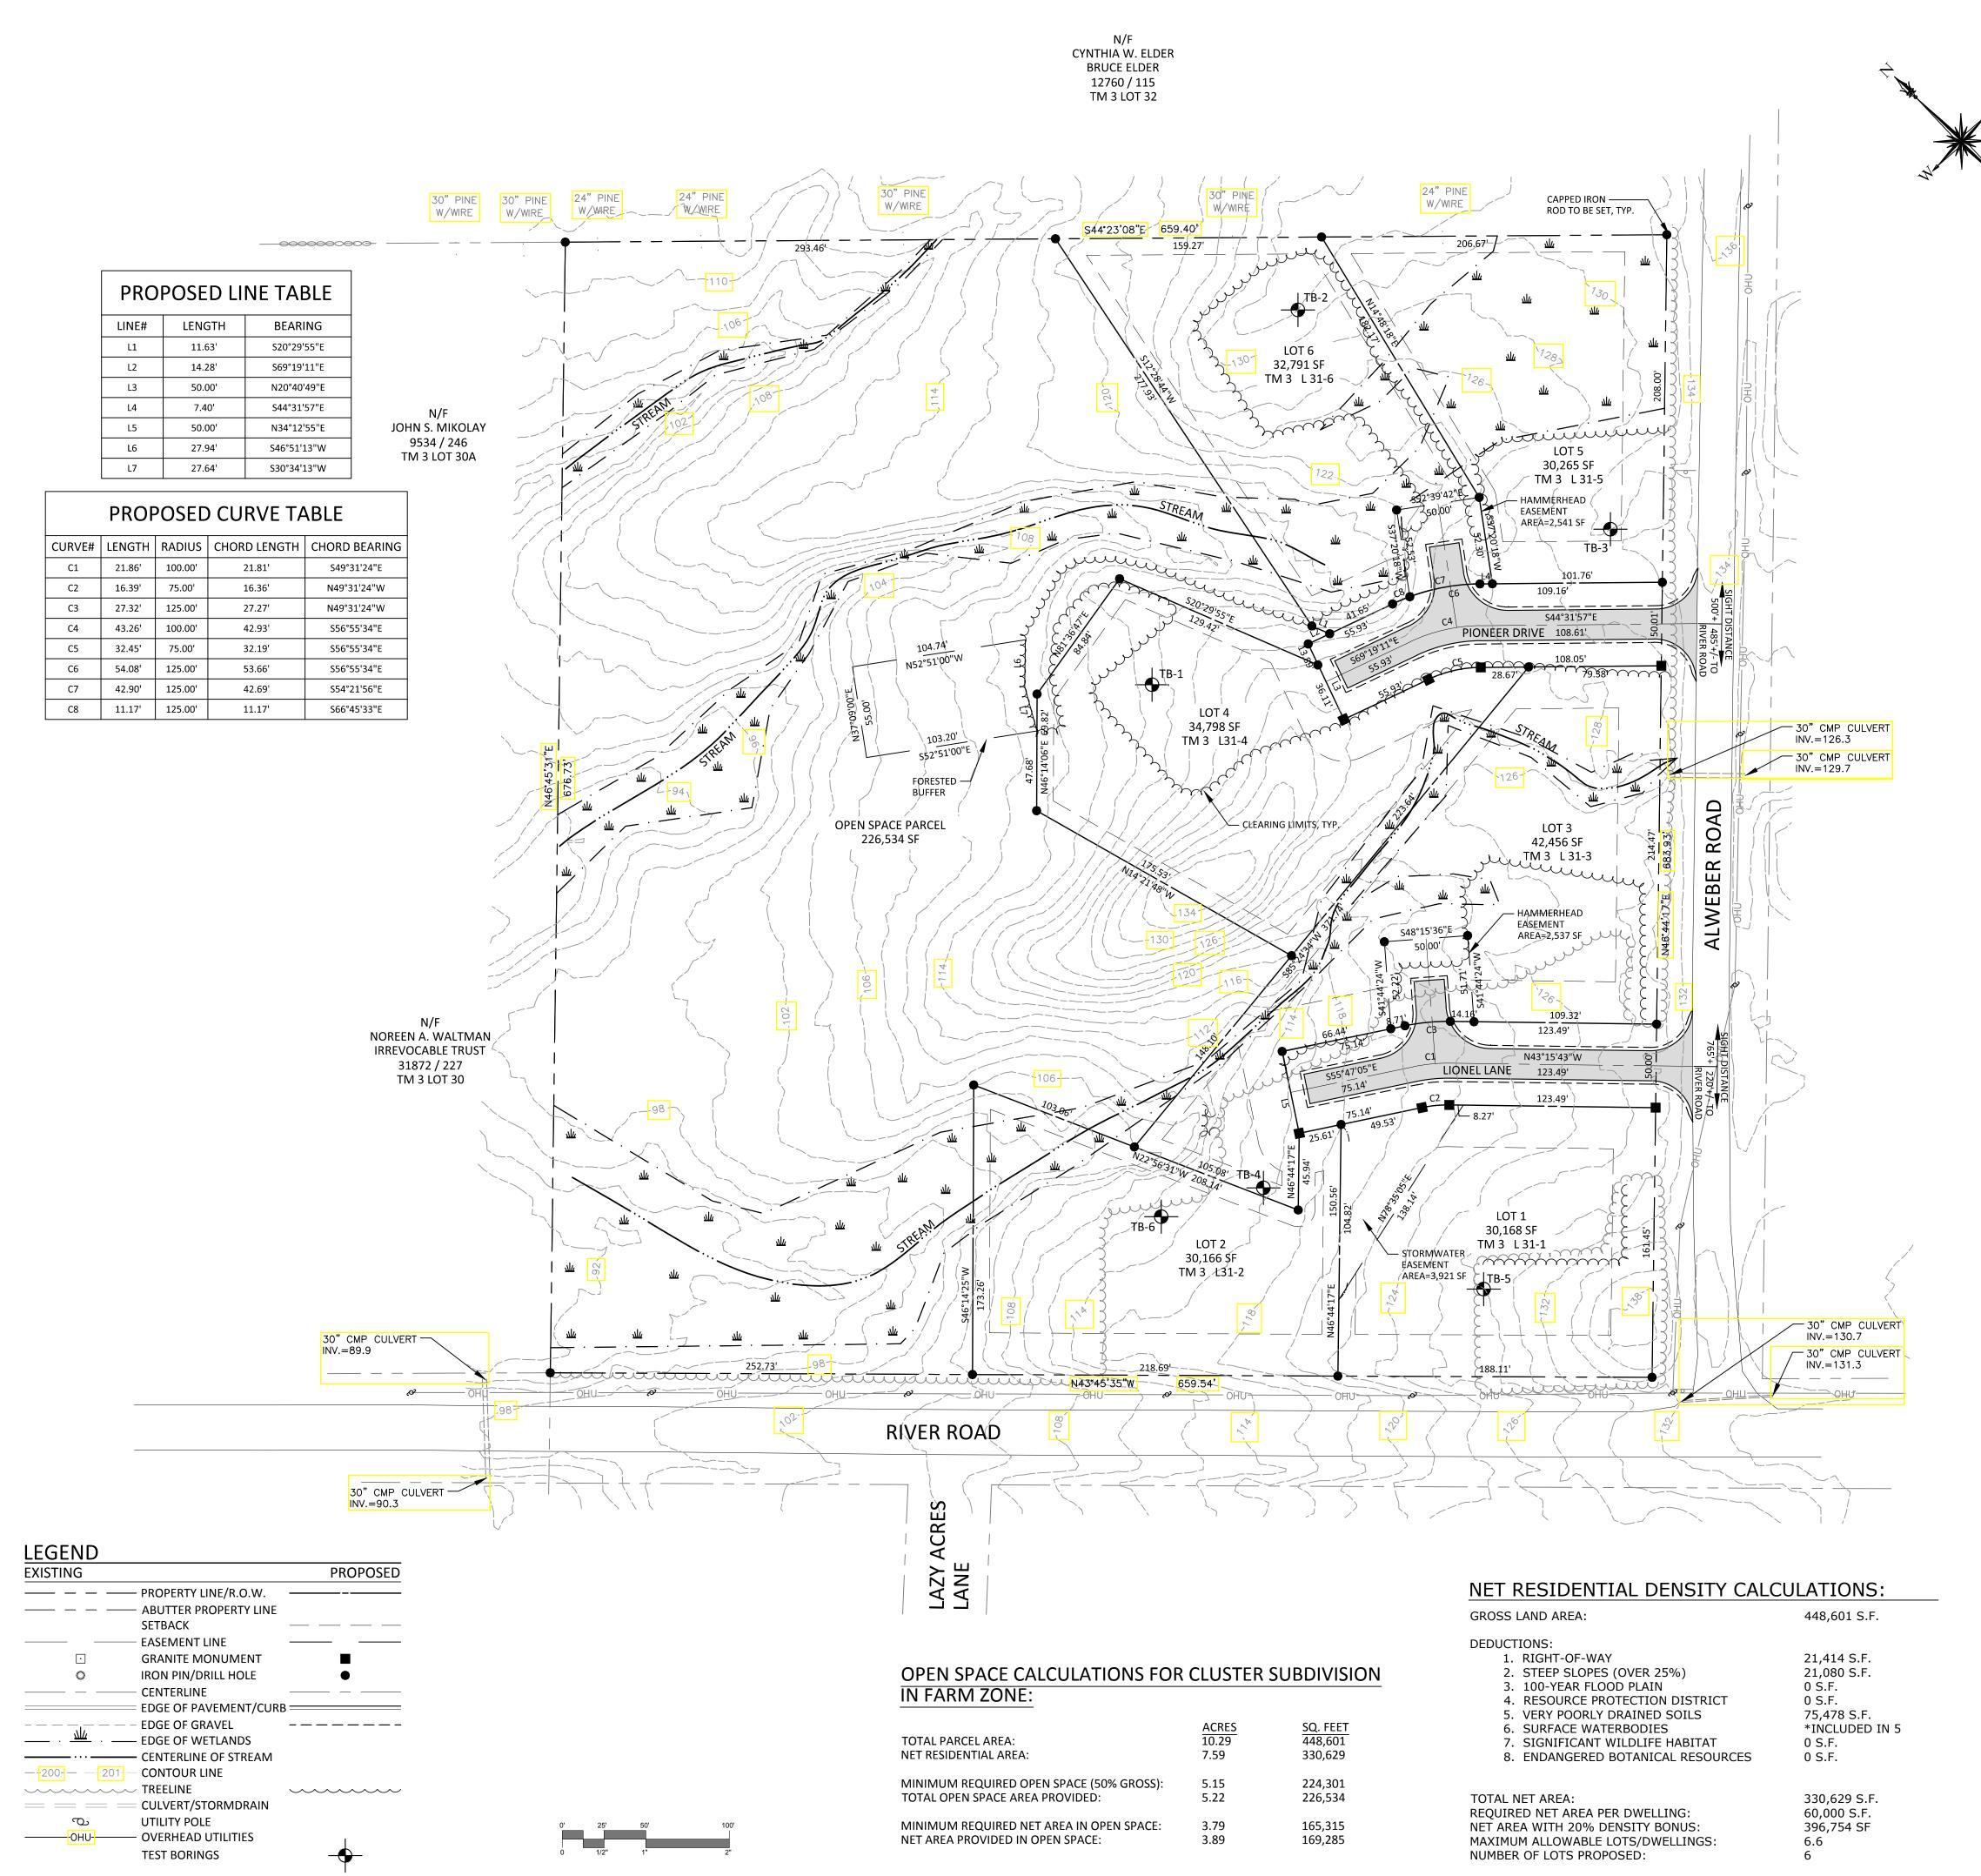

| ARCEL AREA:<br>DENTIAL AREA:       | ACRES<br>10.29<br>7.59 | SQ. FEE<br>448,601<br>330,629 |
|------------------------------------|------------------------|-------------------------------|
| M REQUIRED OPEN SPACE (50% GROSS): | 5.15                   | 224,301                       |
| PEN SPACE AREA PROVIDED:           | 5.22                   | 226,534                       |
| M REQUIRED NET AREA IN OPEN SPACE: | 3.79                   | 165,315                       |
| A PROVIDED IN OPEN SPACE:          | 3.89                   | 169,285                       |

## PLAN REFERENCES

- 1. STANDARD BOUNDARY SURVEY ON RIVER ROAD AND DOLE ROAD WINDHAM, MAINE FOR MIKE VALENTE DATED OCTOBER 1996 BY WAYNE T. WOOD & CO.
- 2. PLAN OF LAND ON RIVER ROAD IN WINDHAM, MAINE FOR RECORD OWNER JERRY CABANA DATED JULY 2006 BY WAYNE T. WOOD & CO. AND RECORDED IN PLAN BOOK 208 PAGE 472 IN THE CUMBERLAND COUNTY REGISTRY OF DEEDS.
- 3. COPY OF OLD PLAN WINDHAM, MAINE ILSLEY AND CUMMINGS PORTLAND MAINE REPRODUCED BY GEORGE SWASEY HALEY 12-9-35 AND RECORDED IN PLAN BOOK 24 PAGE 13 IN THE CUMBERLAND COUNTY REGISTRY OF DEEDS.
- 4. PARTIAL BOUNDARY SURVEY AND DIVISION PLAN LAND OF SARAH LEIGHTON AND RICHARD & NORMA BOULANGER DATED DEC. 2002 BY BH2M.
- 5. BOUNDARY SURVEY RIVER ROAD AND ALWEBER ROAD FOR KEITH JASON ELDER AND JAY P. HACKETT DATED JULY 2016 BY SURVEY, INC.

## **GENERAL NOTES**

- 1. OWNERS OF RECORD ARE KEITH JASON ELDER AND JAY P. HACKETT AS DESCRIBED IN A DEED DATED APRIL 12, 2016 AND RECORDED IN BOOK 33042 PAGE 344 IN THE CUMBERLAND COUNTY REGISTRY OF DEEDS.
- 2. THE PARCEL IS SHOWN AS LOT 31 ON THE TOWN OF WINDHAM'S ASSESSOR'S MAP 3.
- 3. BOUNDARY INFORMATION IS BASED SOLELY ON PLAN REFERENCE 5. BEARINGS ARE REFERENCED TO NAD83 MAINE STATE PLANE COORDINATE SYSTEM.
- 4. ELEVATION CONTOURS SHOWN HEREON WERE OBTAINED FROM MAINE STATE OFFICE OF GIS. CULVERT INVERTS AND SUPPLEMENTAL TOPOGRAPHIC INFORMATION PROVIDED BY ON-THE-GROUND SURVEY BY SURVEY, INC. IN 2016. ELEVATIONS ARE REFERENCED TO NAVD88 VERTICAL DATUM.
- 5. STORMWATER BUFFERS SHALL REMAIN IN THEIR NATURAL STATE, WITH NO REMOVAL OF VEGETATION OR NATURAL DUFF LAYER EXCEPT FOR THE REMOVAL OF DEAD TREES. THE BUFFERS SHALL BE TEMPORARILY MARKED IN THE FIELD PRIOR TO SITE DISTURBANCE, AND PERMANENTLY MARKED AFTER THE ROAD AND LEVEL SPREADER IS CONSTRUCTED.
- 6. ALL ROADS IN THIS SUBDIVISION SHALL REMAIN PRIVATE ROADS TO BE MAINTAINED BY THE DEVELOPER, LOT OWNERS OR ROAD ASSOCIATION, AND SHALL NOT BE OFFERED FOR ACCEPTANCE, OR MAINTAINED, BY THE TOWN OF WINDHAM UNTIL THEY MEET ALL MUNICIPAL STREET DESIGN AND CONSTRUCTION STANDARDS.
- 7. ALL BUILDINGS WILL REQUIRE THE INSTALLATION OF A ROOF DROP EDGE FILTER FOR STORMWATER TREATMENT.
- 8. LOTS 1, 2 AND 3 MUST UTILIZE PIONEER WAY FOR DRIVEWAY ACCESS. LOTS 4, 5 AND 6 MUST UTILIZE LIONEL WAY FOR DRIVEWAY ACCESS. NO LOTS SHALL HAVE DIRECT DRIVEWAY ACCESS FROM RIVER ROAD OR ALWEBER ROAD.
- 9. ALL DWELLINGS WITHIN THE SUBDIVISION SHALL INCLUDE SPRINKLER SYSTEMS.

### CONDITIONS OF SUBDIVISION APPROVAL

- 1. APPROVAL IS DEPENDENT UPON, AND LIMITED TO, THE PROPOSALS AND PLANS CONTAINED IN THE APPLICATION DATED , AS AMENDED AND SUPPORTING DOCUMENTS AND ORAL REPRESENTATIONS SUBMITTED AND AFFIRMED BY THE APPLICANT, AND CONDITIONS, IF ANY, IMPOSED BY THE PLANNING BOARD, AND ANY VARIATION FROM SUCH PLANS, PROPOSALS, AND SUPPORTING DOCUMENTS AND REPRESENTATIONS ARE SUBJECT TO REVIEW AND APPROVAL BY THE PLANNING BOARD OR THE TOWN PLANNER IN ACCORDANCE WITH SECTION 913 OF THE SUBDIVISION ORDINANCE.
- 2. AN ACCESS EASEMENT FOR PUBLIC USE OF THE OPEN SPACE MUST BE RECORDED IN THE CUMBERLAND COUNTY REGISTRY OF DEEDS PRIOR TO THE ISSUANCE OF BUILDING PERMITS.

# WAIVERS GRANTED

CHAIRPERSON

- 1. 911.A.3.A.1 STREET LINE MONUMENTATION, PERFORMANCE STANDARD
- 2. 911.K.3.F CLUSTER SUBDIVISION PUBLIC STREET STANDARD, PERFORMANCE STANDARD 3. 911.J.6 - STORMWATER FLOODING STANDARD, PERFORMANCE STANDARD