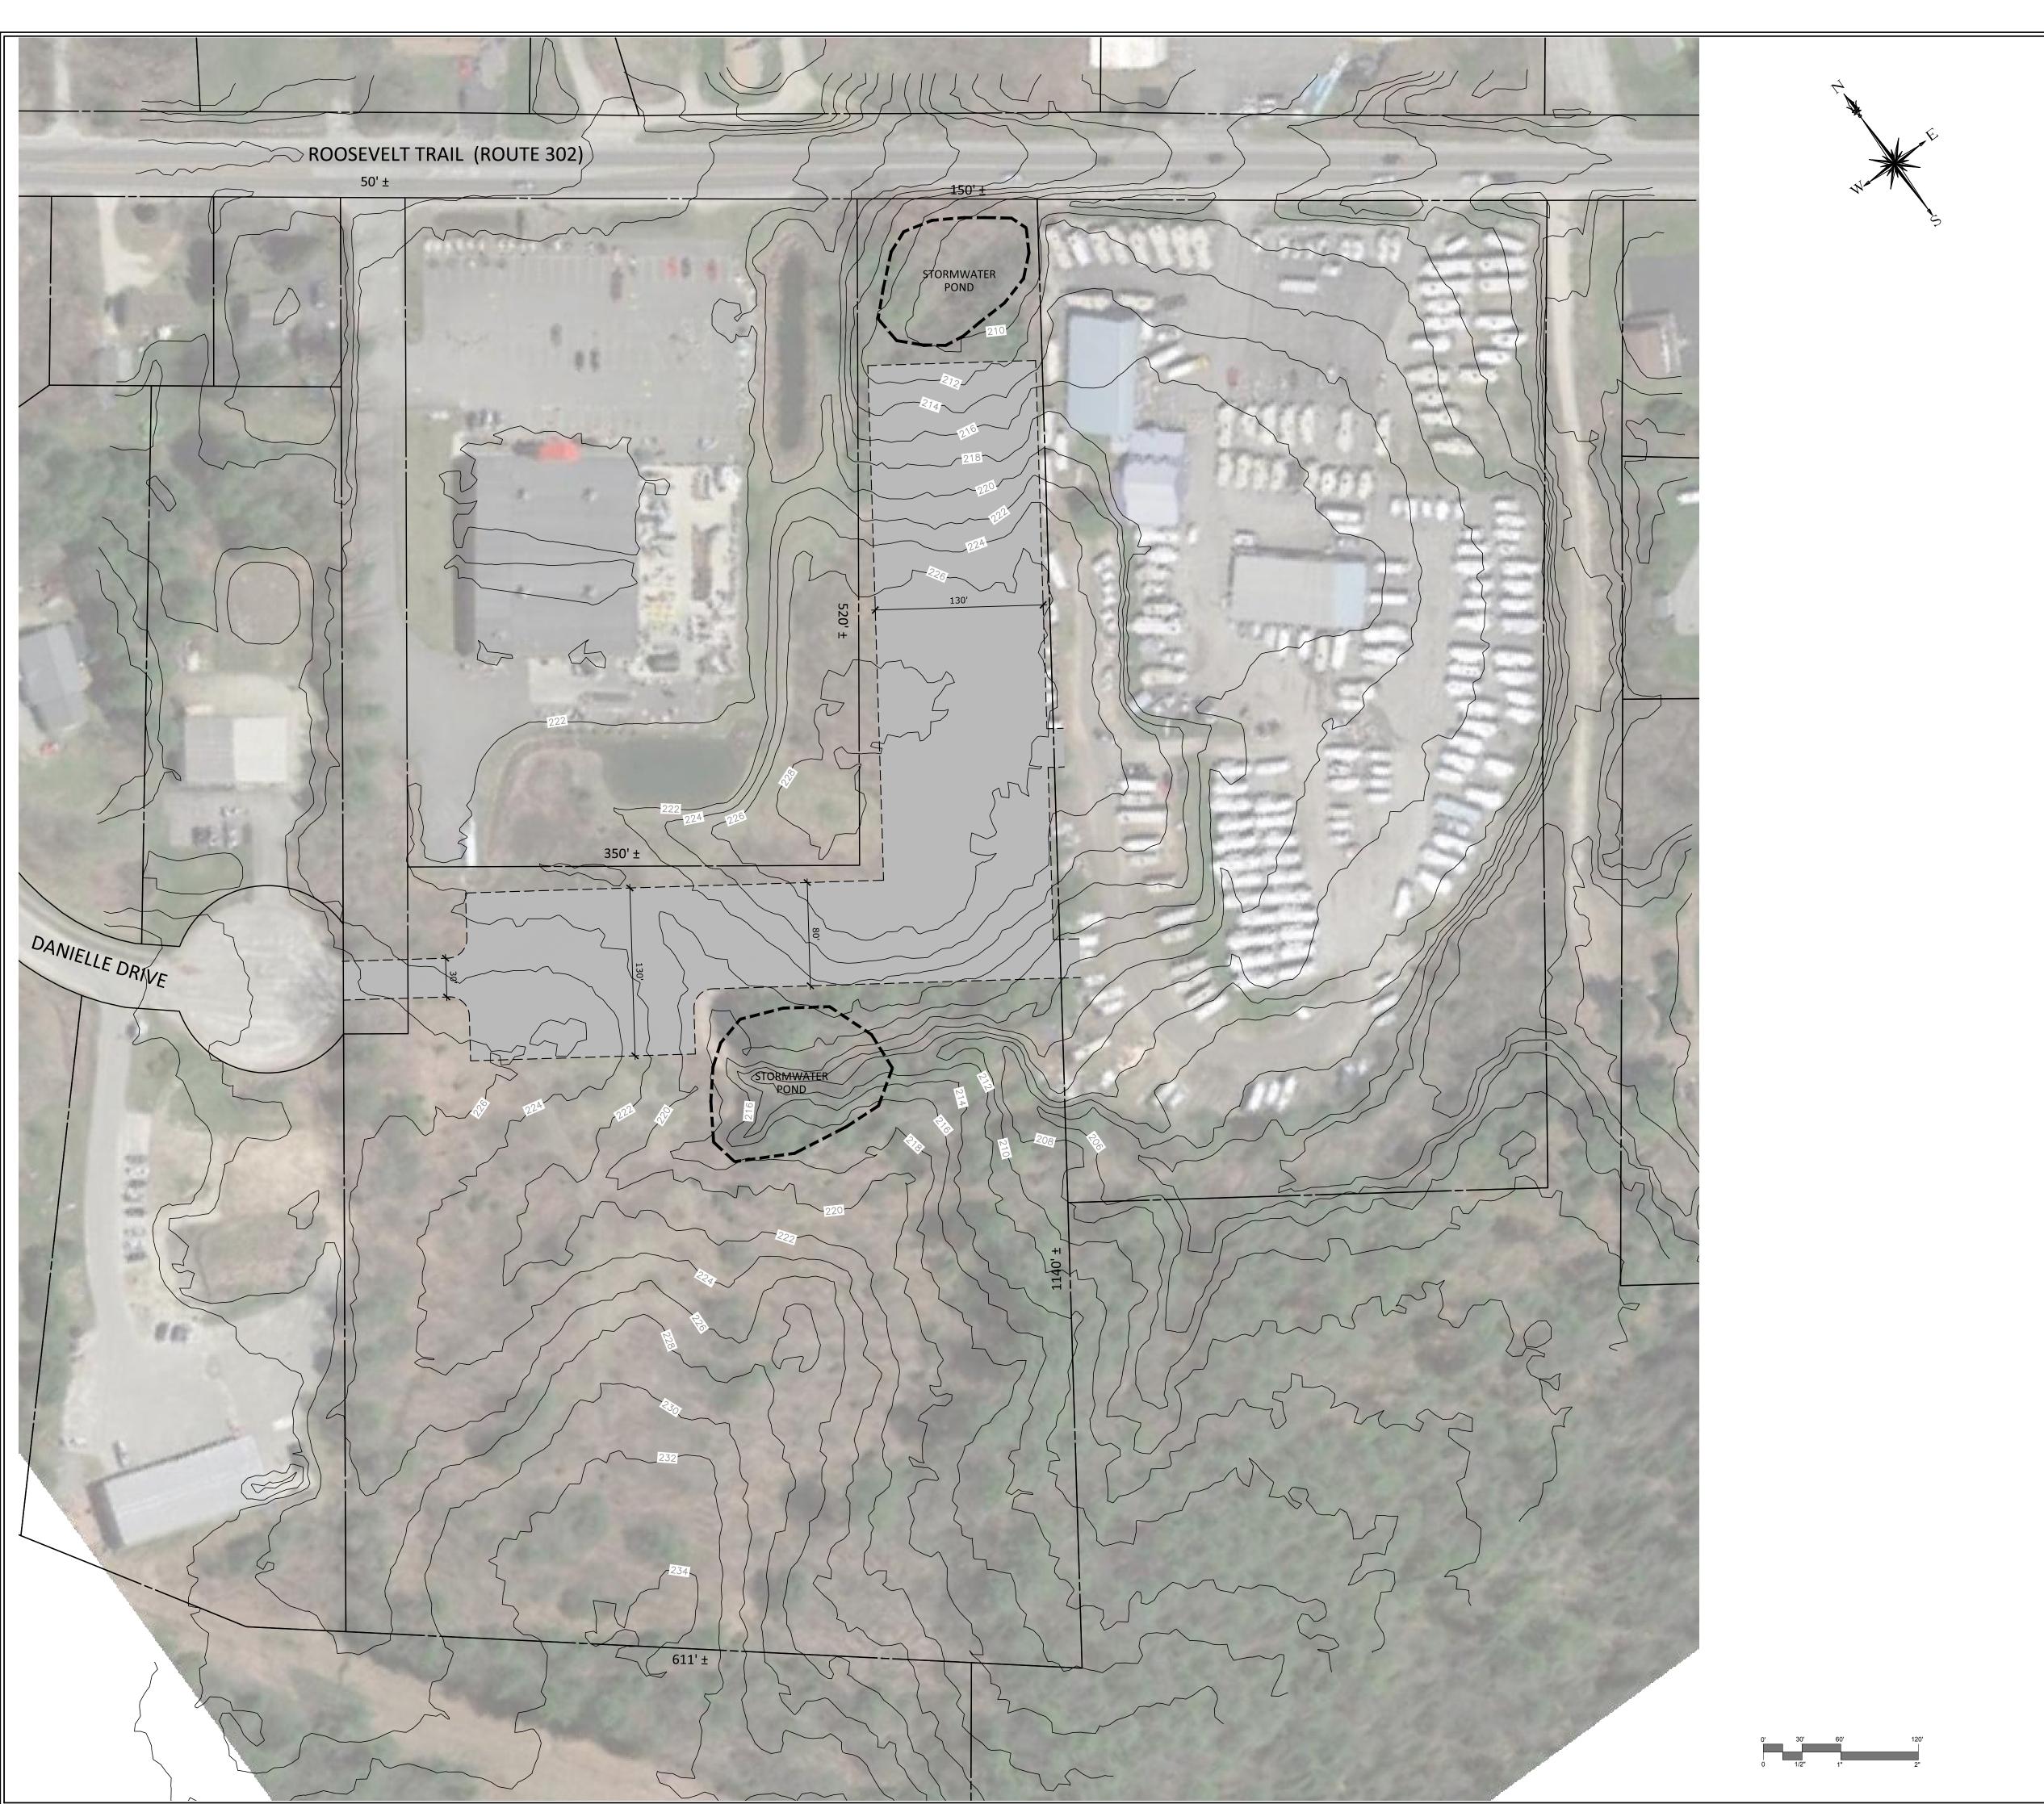

**GENERAL NOTES:** 

1. THE OWNER OF RECORD OF THE PROPERTY IS SKILLINS WINDHAM, LLC BY DEED RECORDED IN THE CUMBERLAND COUNTY REGISTRY OF DEEDS BOOK 19978 PAGE 327.

2. TOTAL AREA OF THE PARCEL IS APPROXIMATELY 10 ACRES.

3. PARCEL TAX MAP REFERENCE: TOWN OF WINDHAM ASSESSORS MAP 15, LOT 2.

4. PLAN REFERENCES:

5. HORIZONTAL DATUM: MAINE STATE PLANE, WEST ZONE, NAD83, U.S. FEET.

6. VERTICAL DATUM: NORTH AMERICAN VERTICAL DATUM OF 1988 (NAVD88)

7. THE PROPERTY IS LOCATED IN THE C-3 COMMERCIAL DISTRICT.

8. SPACE AND BULK REQUIREMENTS: C-3 DISTRICT

MIN LOT SIZE: MIN STREET FRONTAGE:

80,000 SF 100 FT (NON RESIDENTIAL) MIN FRONT YARD: 60 FT (ARTERIAL) MIN SIDE/REAR YARD: MINIMUM LANDSCAPE BUFFER: MAX BUILDING HEIGHT: 10 FT 20 FT NONE

10. TOPOGRAPHIC CONTOURS SHOWN HEREON ARE BASED ON GIS LIDAR CONTOURS OBTAINED FROM THE MAINE OFFICE OF GIS.

LECENID

| LEGEND<br>EXISTING |                                    | PROPOSE |
|--------------------|------------------------------------|---------|
| EXISTING           |                                    | PROPUSE |
|                    | — PROPERTY LINE/R.O.W.             |         |
|                    | — ABUTTER PROPERTY LINE            |         |
|                    | SETBACK                            |         |
|                    | — EASEMENT LINE                    |         |
| N00°00'00"E        | ,                                  |         |
| (N00°00'00"E)      | BEARING (MAG. NORTH)               |         |
|                    | → BUILDING                         |         |
|                    | = EDGE OF PAVEMENT/CURE            | 3=====  |
|                    | <ul> <li>EDGE OF GRAVEL</li> </ul> |         |
|                    | — EDGE OF CONCRETE                 |         |
| <del></del>        | — CONTOUR LINE                     |         |
|                    | CULVERT/STORMDRAIN                 |         |
|                    | — WATER MAIN                       |         |
| wv<br>             | WATER VALVE                        |         |
| Q                  | UTILITY POLE                       |         |

----OHU----OVERHEAD UTILITIES

17011

| JOB NUMBER:        |
|--------------------|
| 1" = 60'<br>SCALE: |
| 3-6-2017<br>DATE:  |

SHEET 1 OF 1