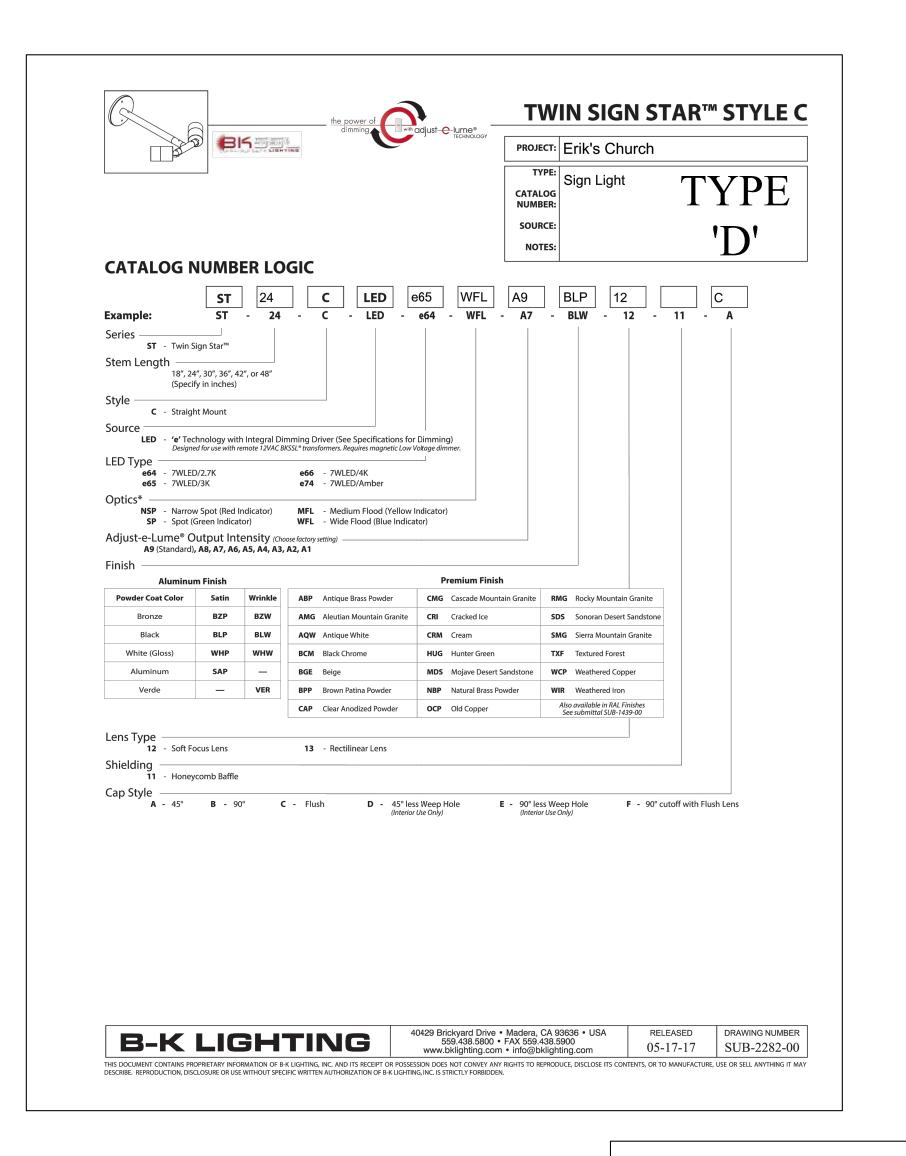

TIMBER FRAMING,

CLEAR SEALED

SIGNAGE W/ LED

SIGN LIGHT

DOWNLIGHT @

SEE PLAN

ENTRY CANOPY,

WALL SCONCE

CEMENTITIOUS 'BOARD

SKIRT BOARD

& BATTEN' SIDING W/ 6"

A-2

MARK

MUELLER

**ARCHITECTS** 

A.I.A.