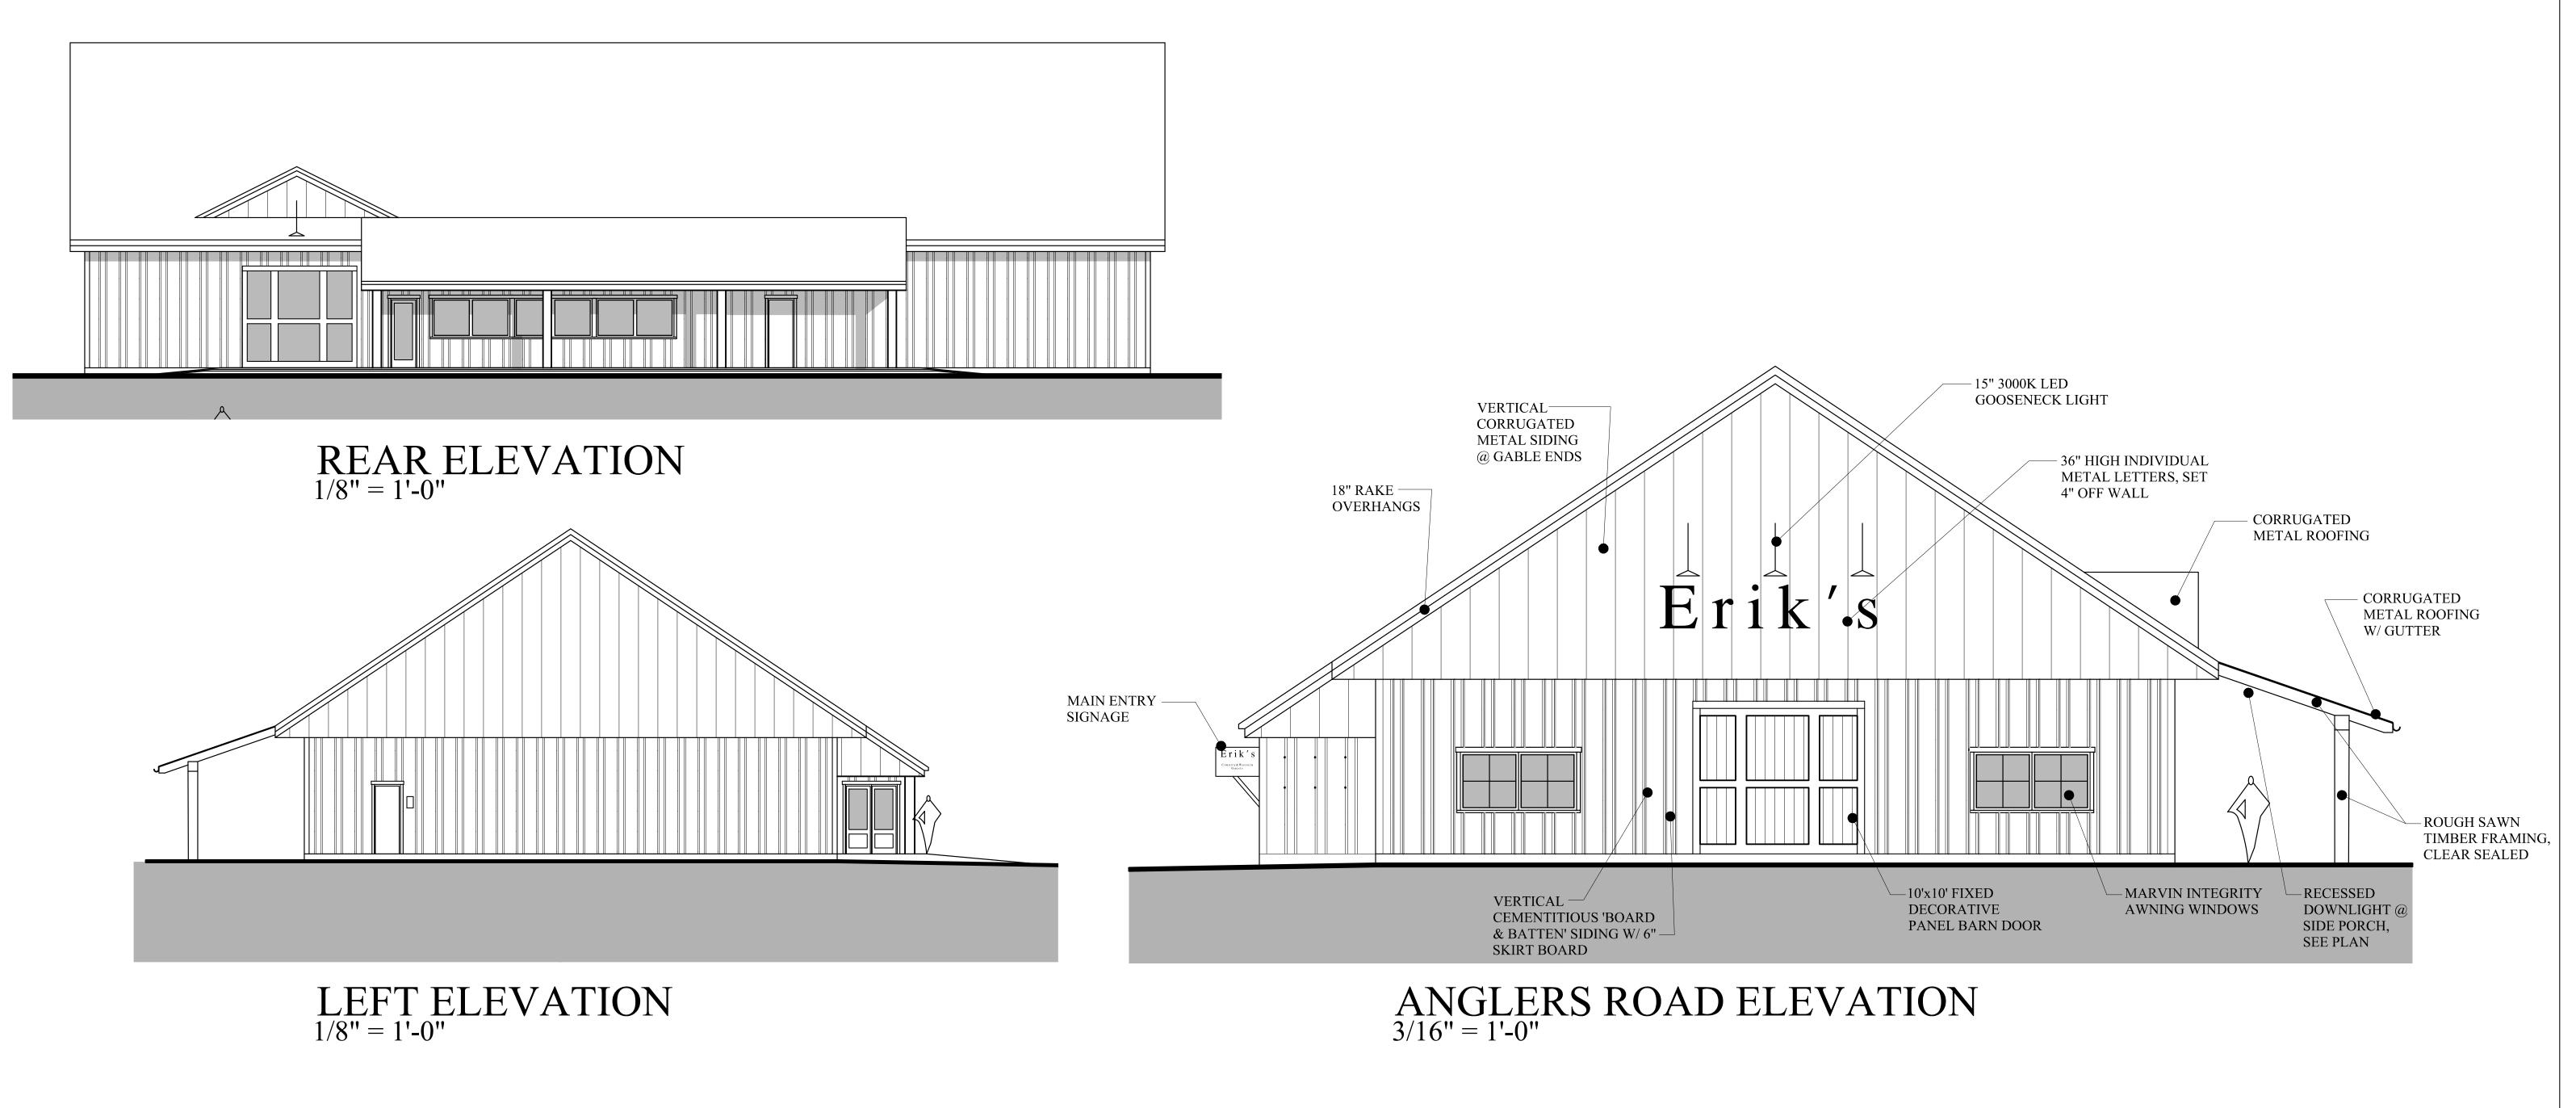

TIMBER FRAMING,

CLEAR SEALED

SIGNAGE W/ LED

SIGN LIGHT

DOWNLIGHT @

SEE PLAN

ENTRY CANOPY,

WALL SCONCE

CEMENTITIOUS 'BOARD

SKIRT BOARD

& BATTEN' SIDING W/ 6"

A-2

MARK

MUELLER

**ARCHITECTS** 

A.I.A.