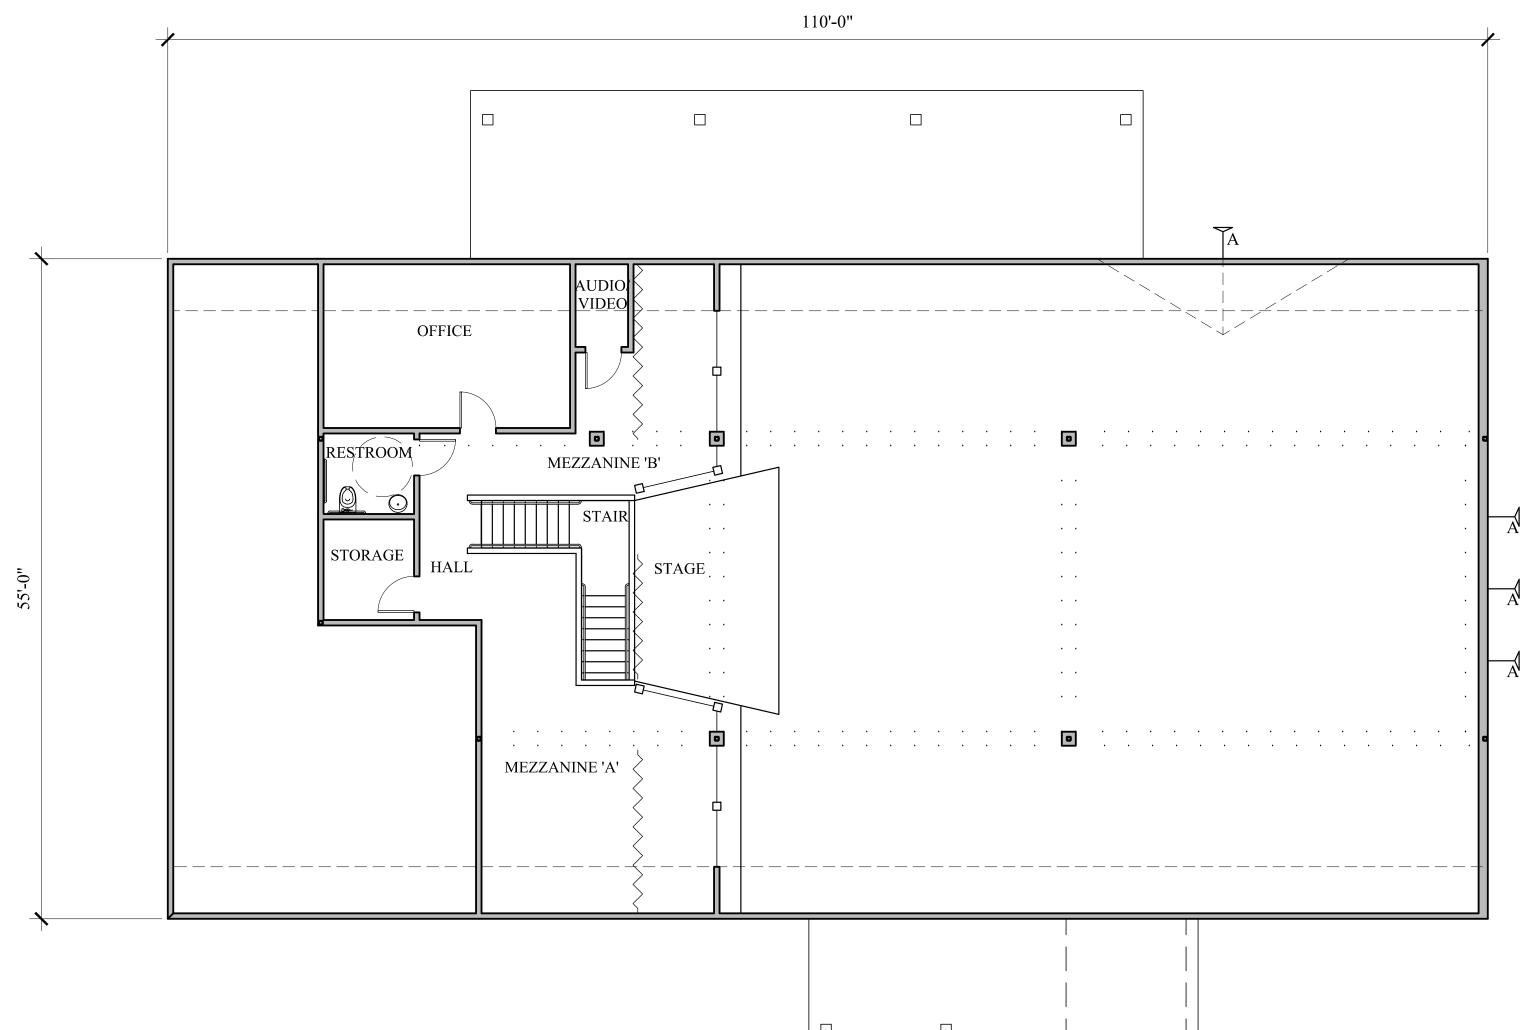

MUELLER

**ARCHITECTS** 

A.I.A.
100 Commercial Street

Portland, Maine 04101

Suite 205

MEZZANINE FLOOR PLAN
1/8" = 1'-0"
1,464 SF

 PROJECT IS DESIGNED TO THE TOWN OF WINDHAM'S DESIGN STANDARDS.
 BUILDING MEETS TOWN OF WINDHAM ZONING