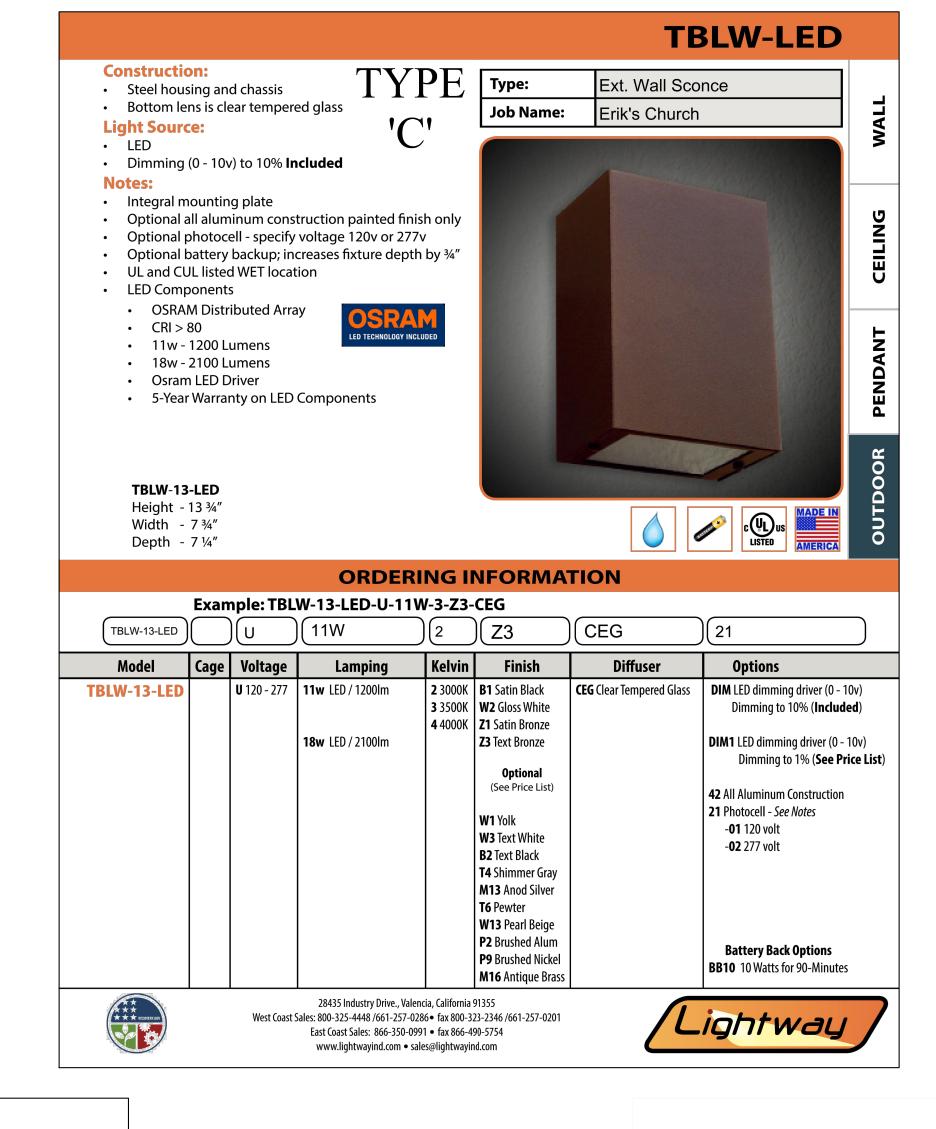

TIMBER FRAMING,

CLEAR SEALED

SIGNAGE W/ LED

SIGN LIGHT

DOWNLIGHT @

SEE PLAN

ENTRY CANOPY,

WALL SCONCE

CEMENTITIOUS 'BOARD

SKIRT BOARD

& BATTEN' SIDING W/ 6"

A-2

MARK

MUELLER

**ARCHITECTS** 

A.I.A.