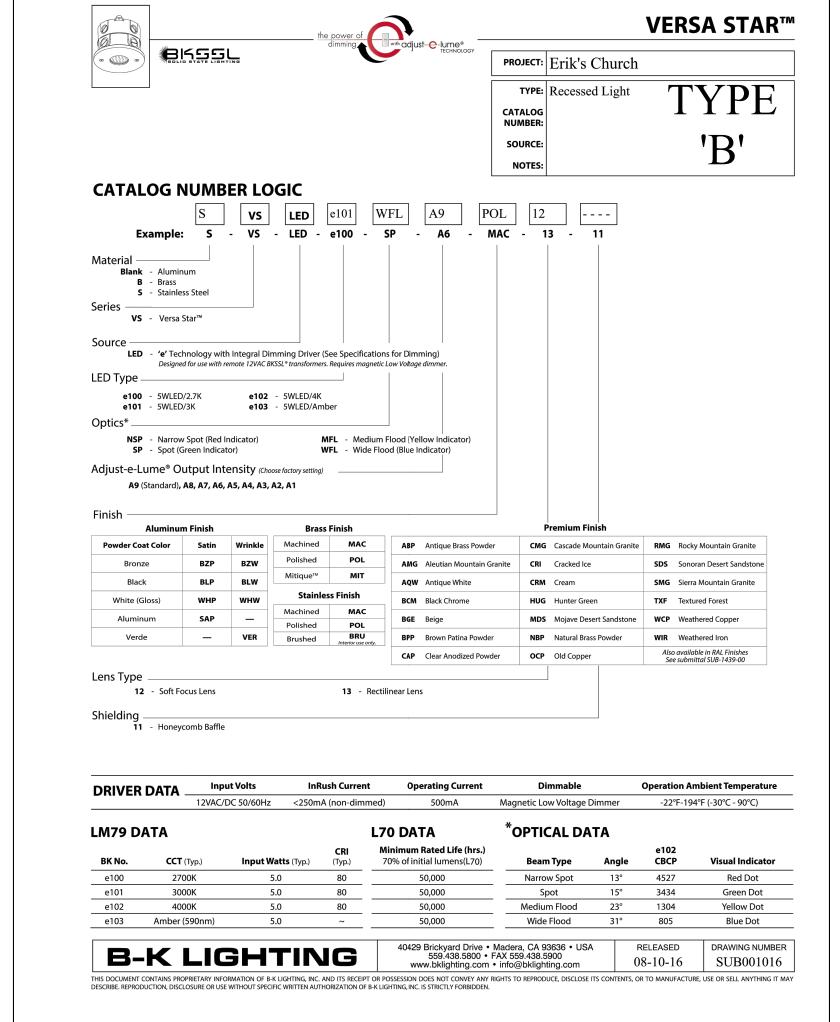

TIMBER FRAMING,

CLEAR SEALED

SIGNAGE W/ LED

SIGN LIGHT

DOWNLIGHT @

SEE PLAN

ENTRY CANOPY,

WALL SCONCE

CEMENTITIOUS 'BOARD

SKIRT BOARD

& BATTEN' SIDING W/ 6"

A-2

MARK

MUELLER

**ARCHITECTS** 

A.I.A.