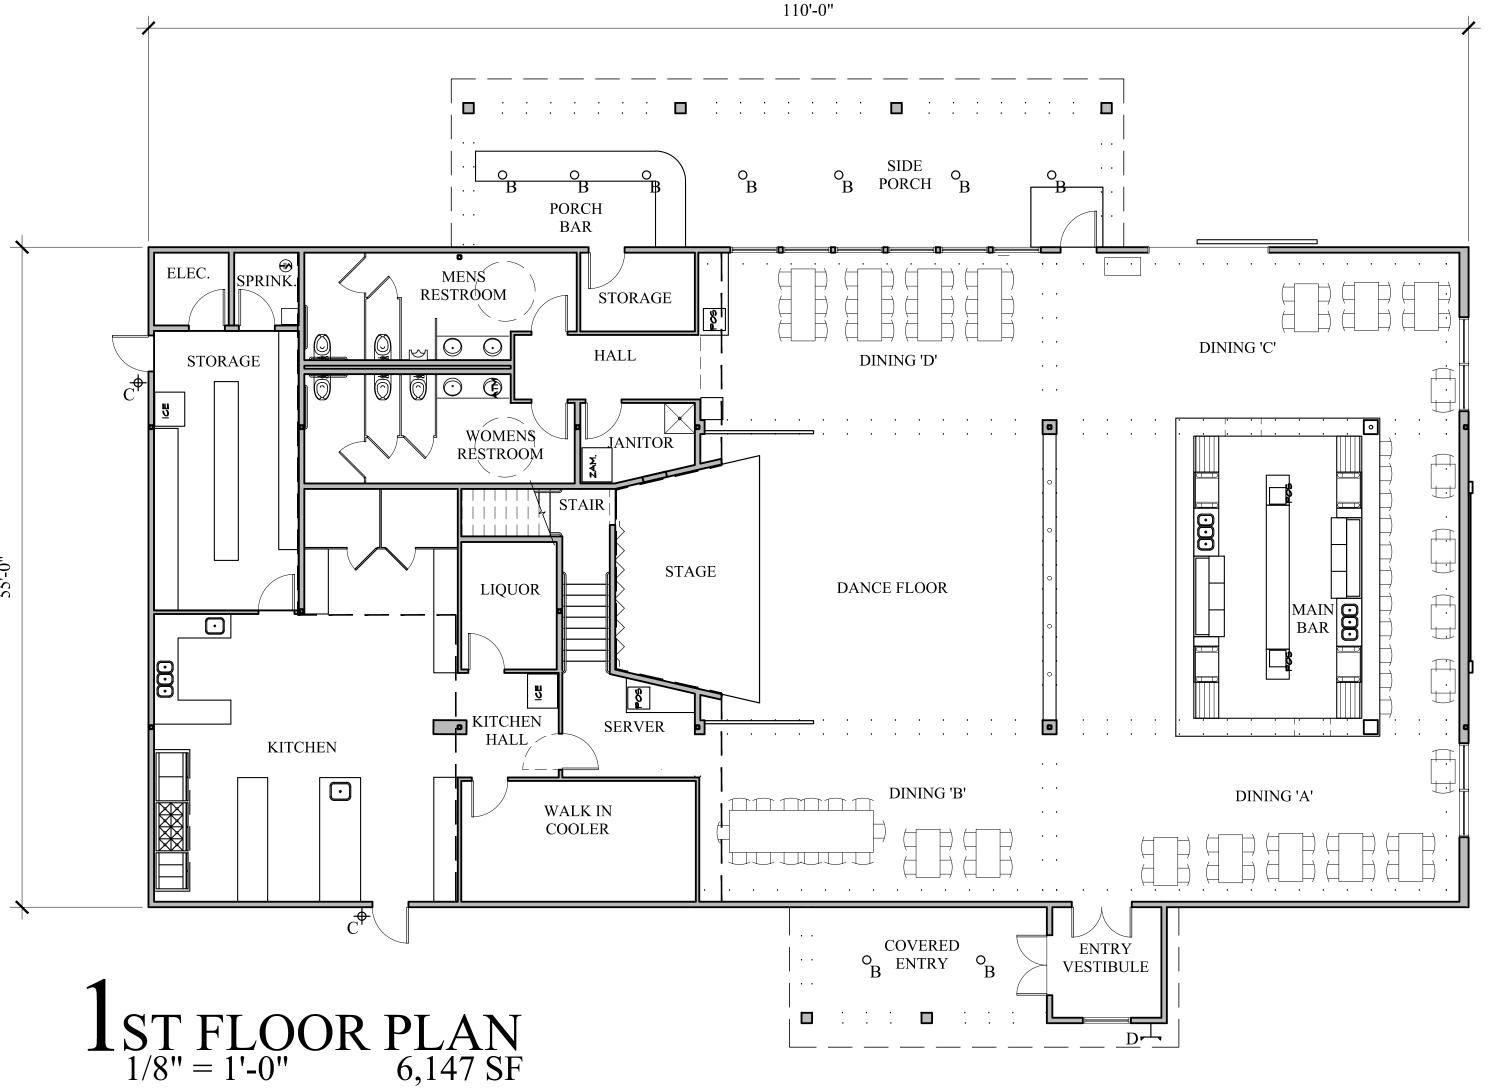

MUELLER

**ARCHITECTS** 

A.I.A.
100 Commercial Street

Portland, Maine 04101

Suite 205

MEZZANINE FLOOR PLAN
1/8" = 1'-0"
1,464 SF

 PROJECT IS DESIGNED TO THE TOWN OF WINDHAM'S DESIGN STANDARDS.
 BUILDING MEETS TOWN OF WINDHAM ZONING