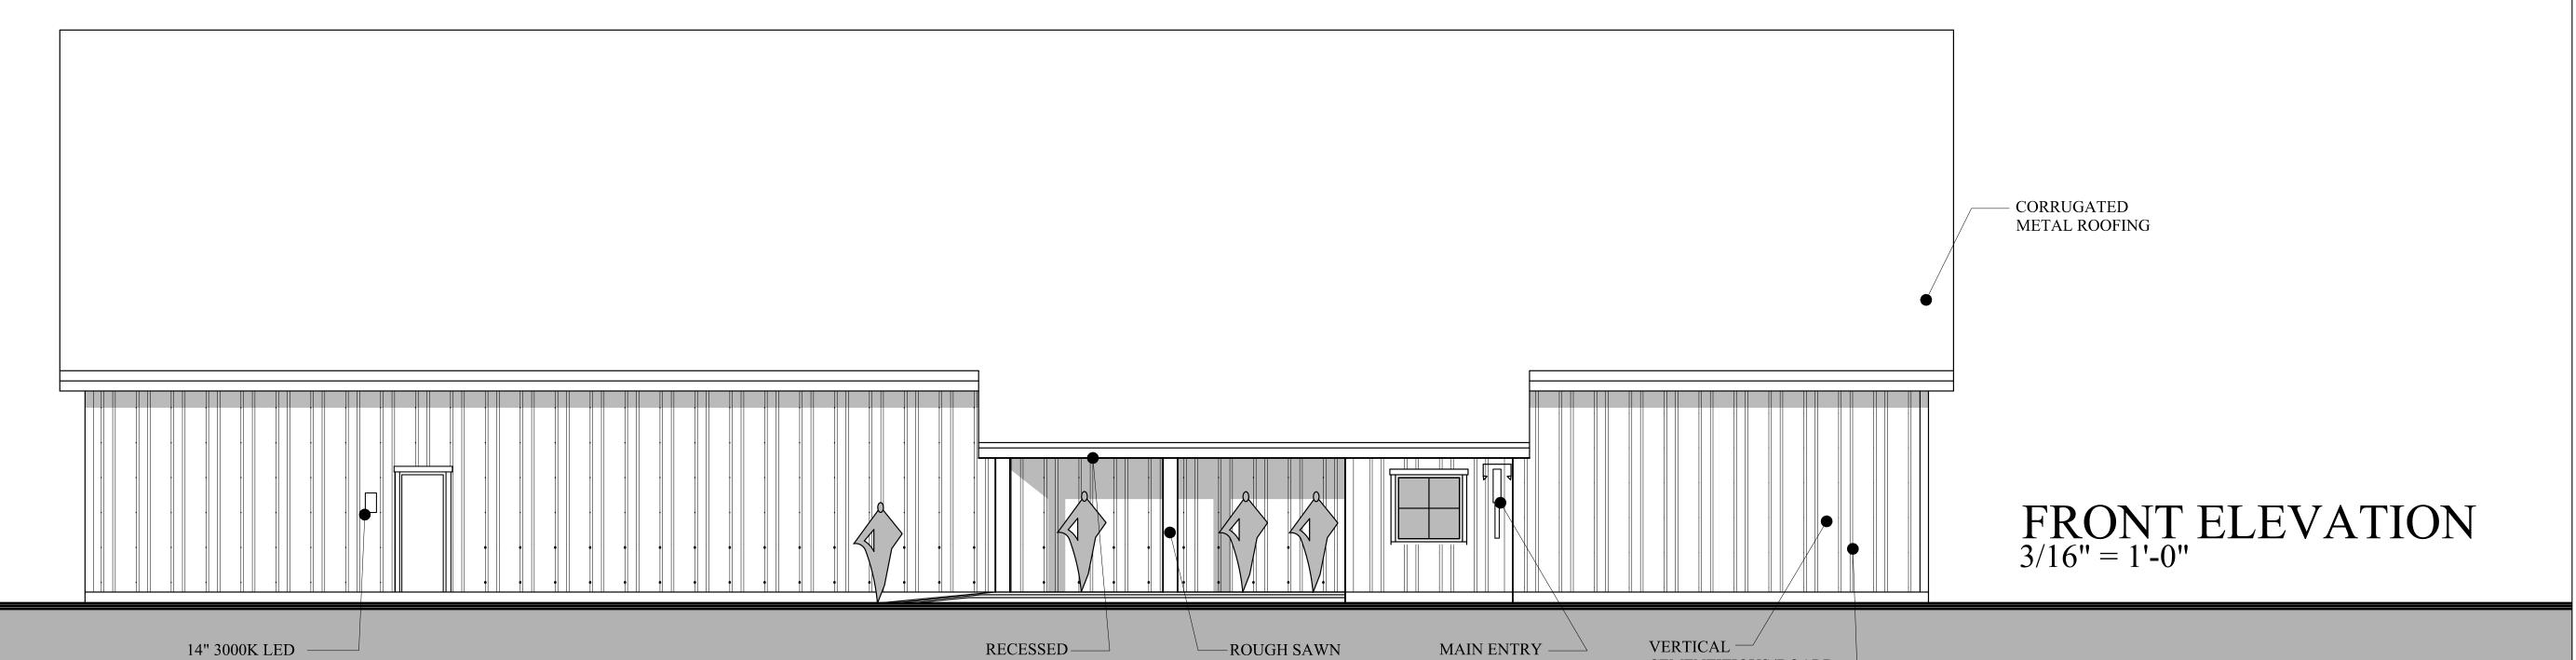

TIMBER FRAMING,

CLEAR SEALED

SIGNAGE W/ LED

SIGN LIGHT

DOWNLIGHT @

SEE PLAN

ENTRY CANOPY,

WALL SCONCE