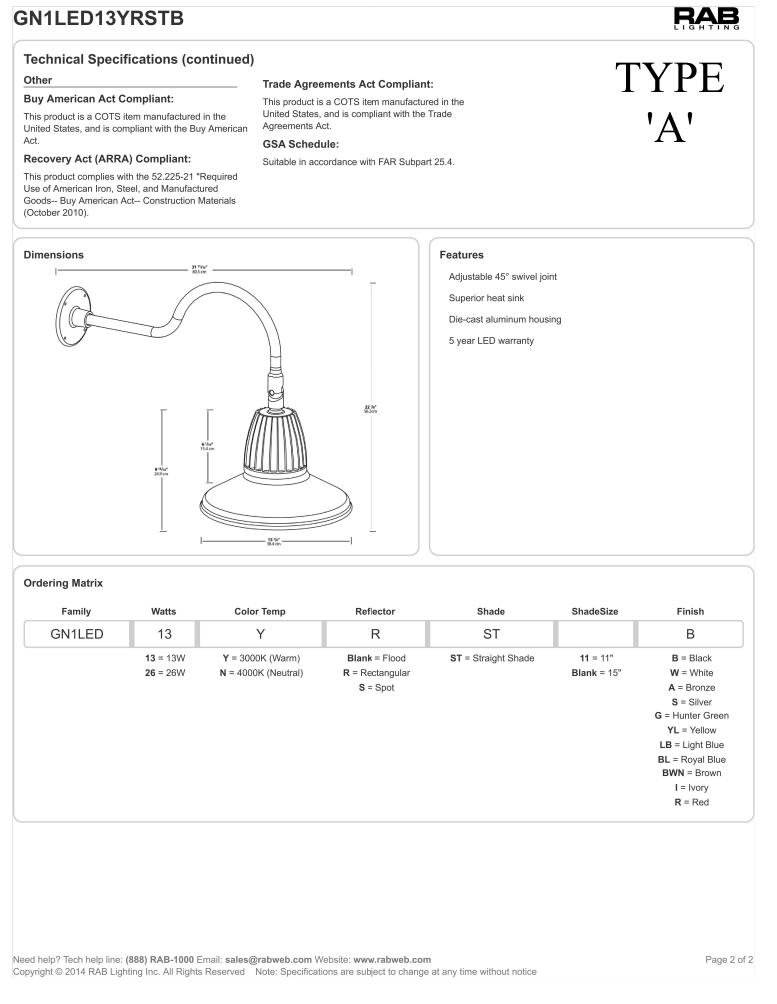

TIMBER FRAMING,

CLEAR SEALED

SIGNAGE W/ LED

SIGN LIGHT

DOWNLIGHT @

SEE PLAN

ENTRY CANOPY,

WALL SCONCE

CEMENTITIOUS 'BOARD

SKIRT BOARD

& BATTEN' SIDING W/ 6"

A-2

MARK

MUELLER

**ARCHITECTS** 

A.I.A.