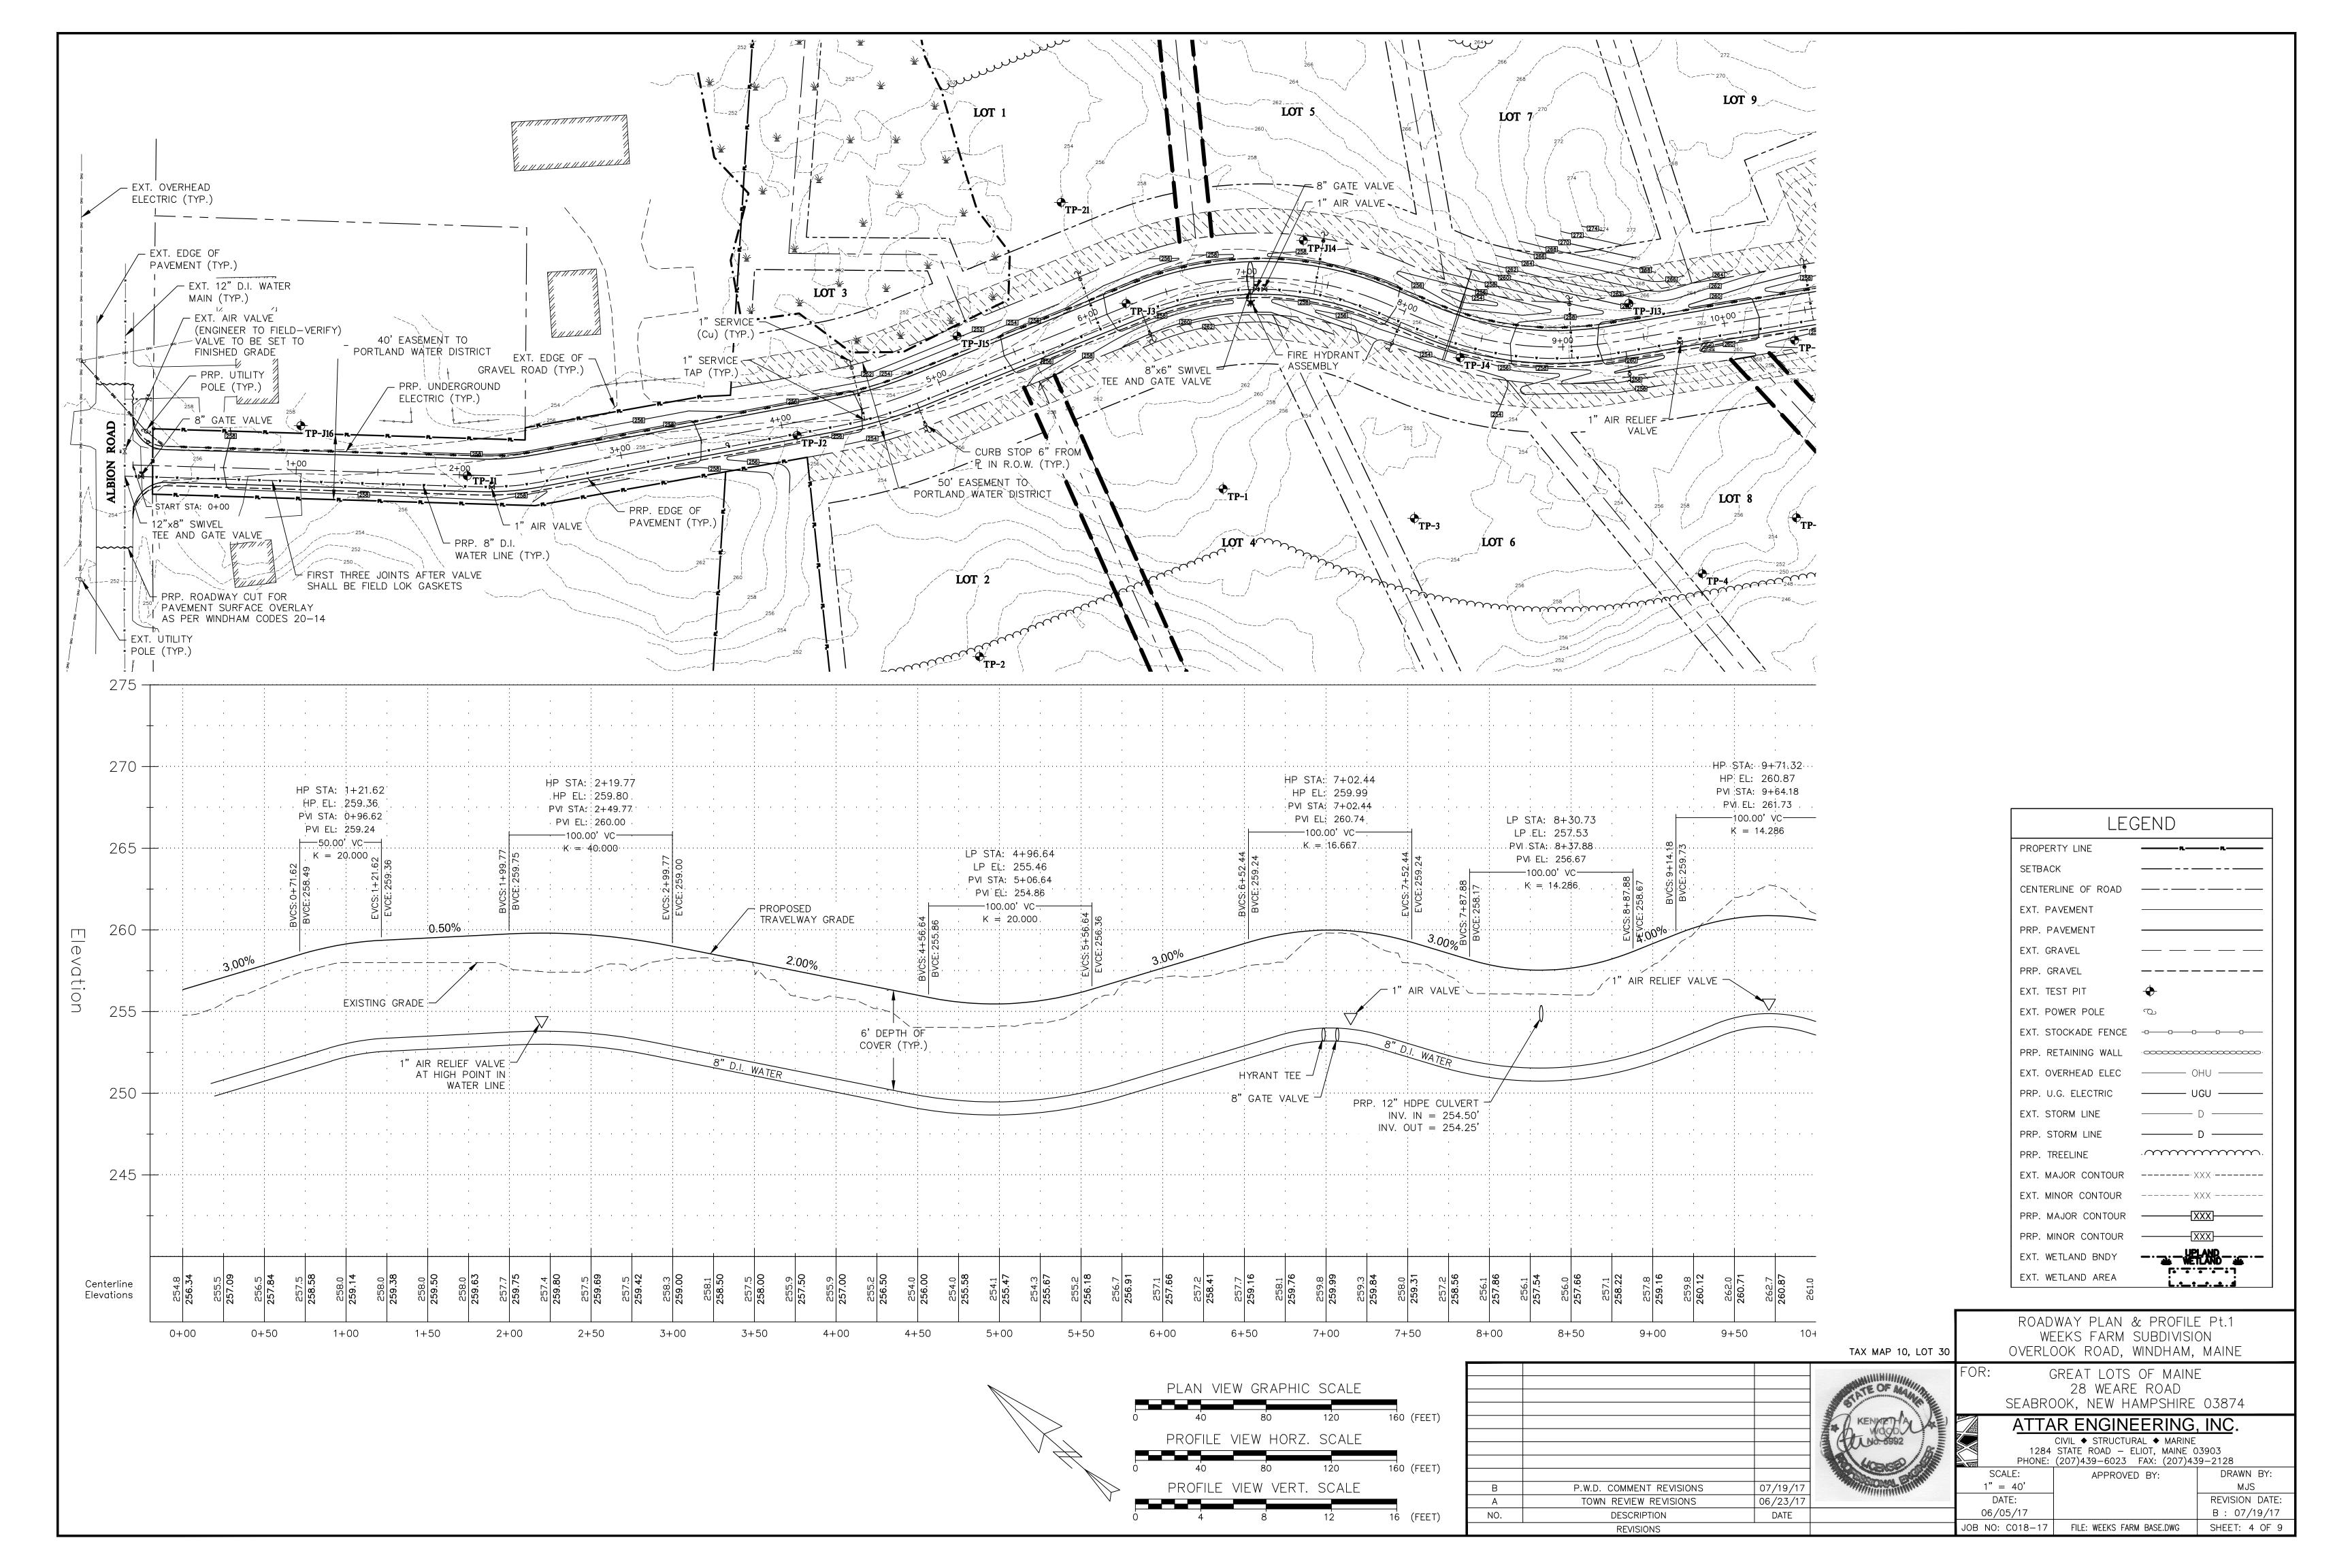

1.) \*\*RECLAIMED BASE COURSE FROM EXISTING GRAVEL ROADWAY TO BE USED FOR AGGREGATE SUBBASE MUST BE TESTED AND VERIFIED AS MEETING MDOT 703.06 STANDARDS FOR TYPE D GRAVEL.

REVISIONS



NOTES:

. WHITE LEGEND & BORDER ON RED BACKGROUND

2. SIGN SHALL BE RETROFLECTIVE

3. SIGN SHALL COMPLY W/ MUTCD STANDARDS

STOP SIGN (R1-1)

NOT TO SCALE

|     |                             |          |