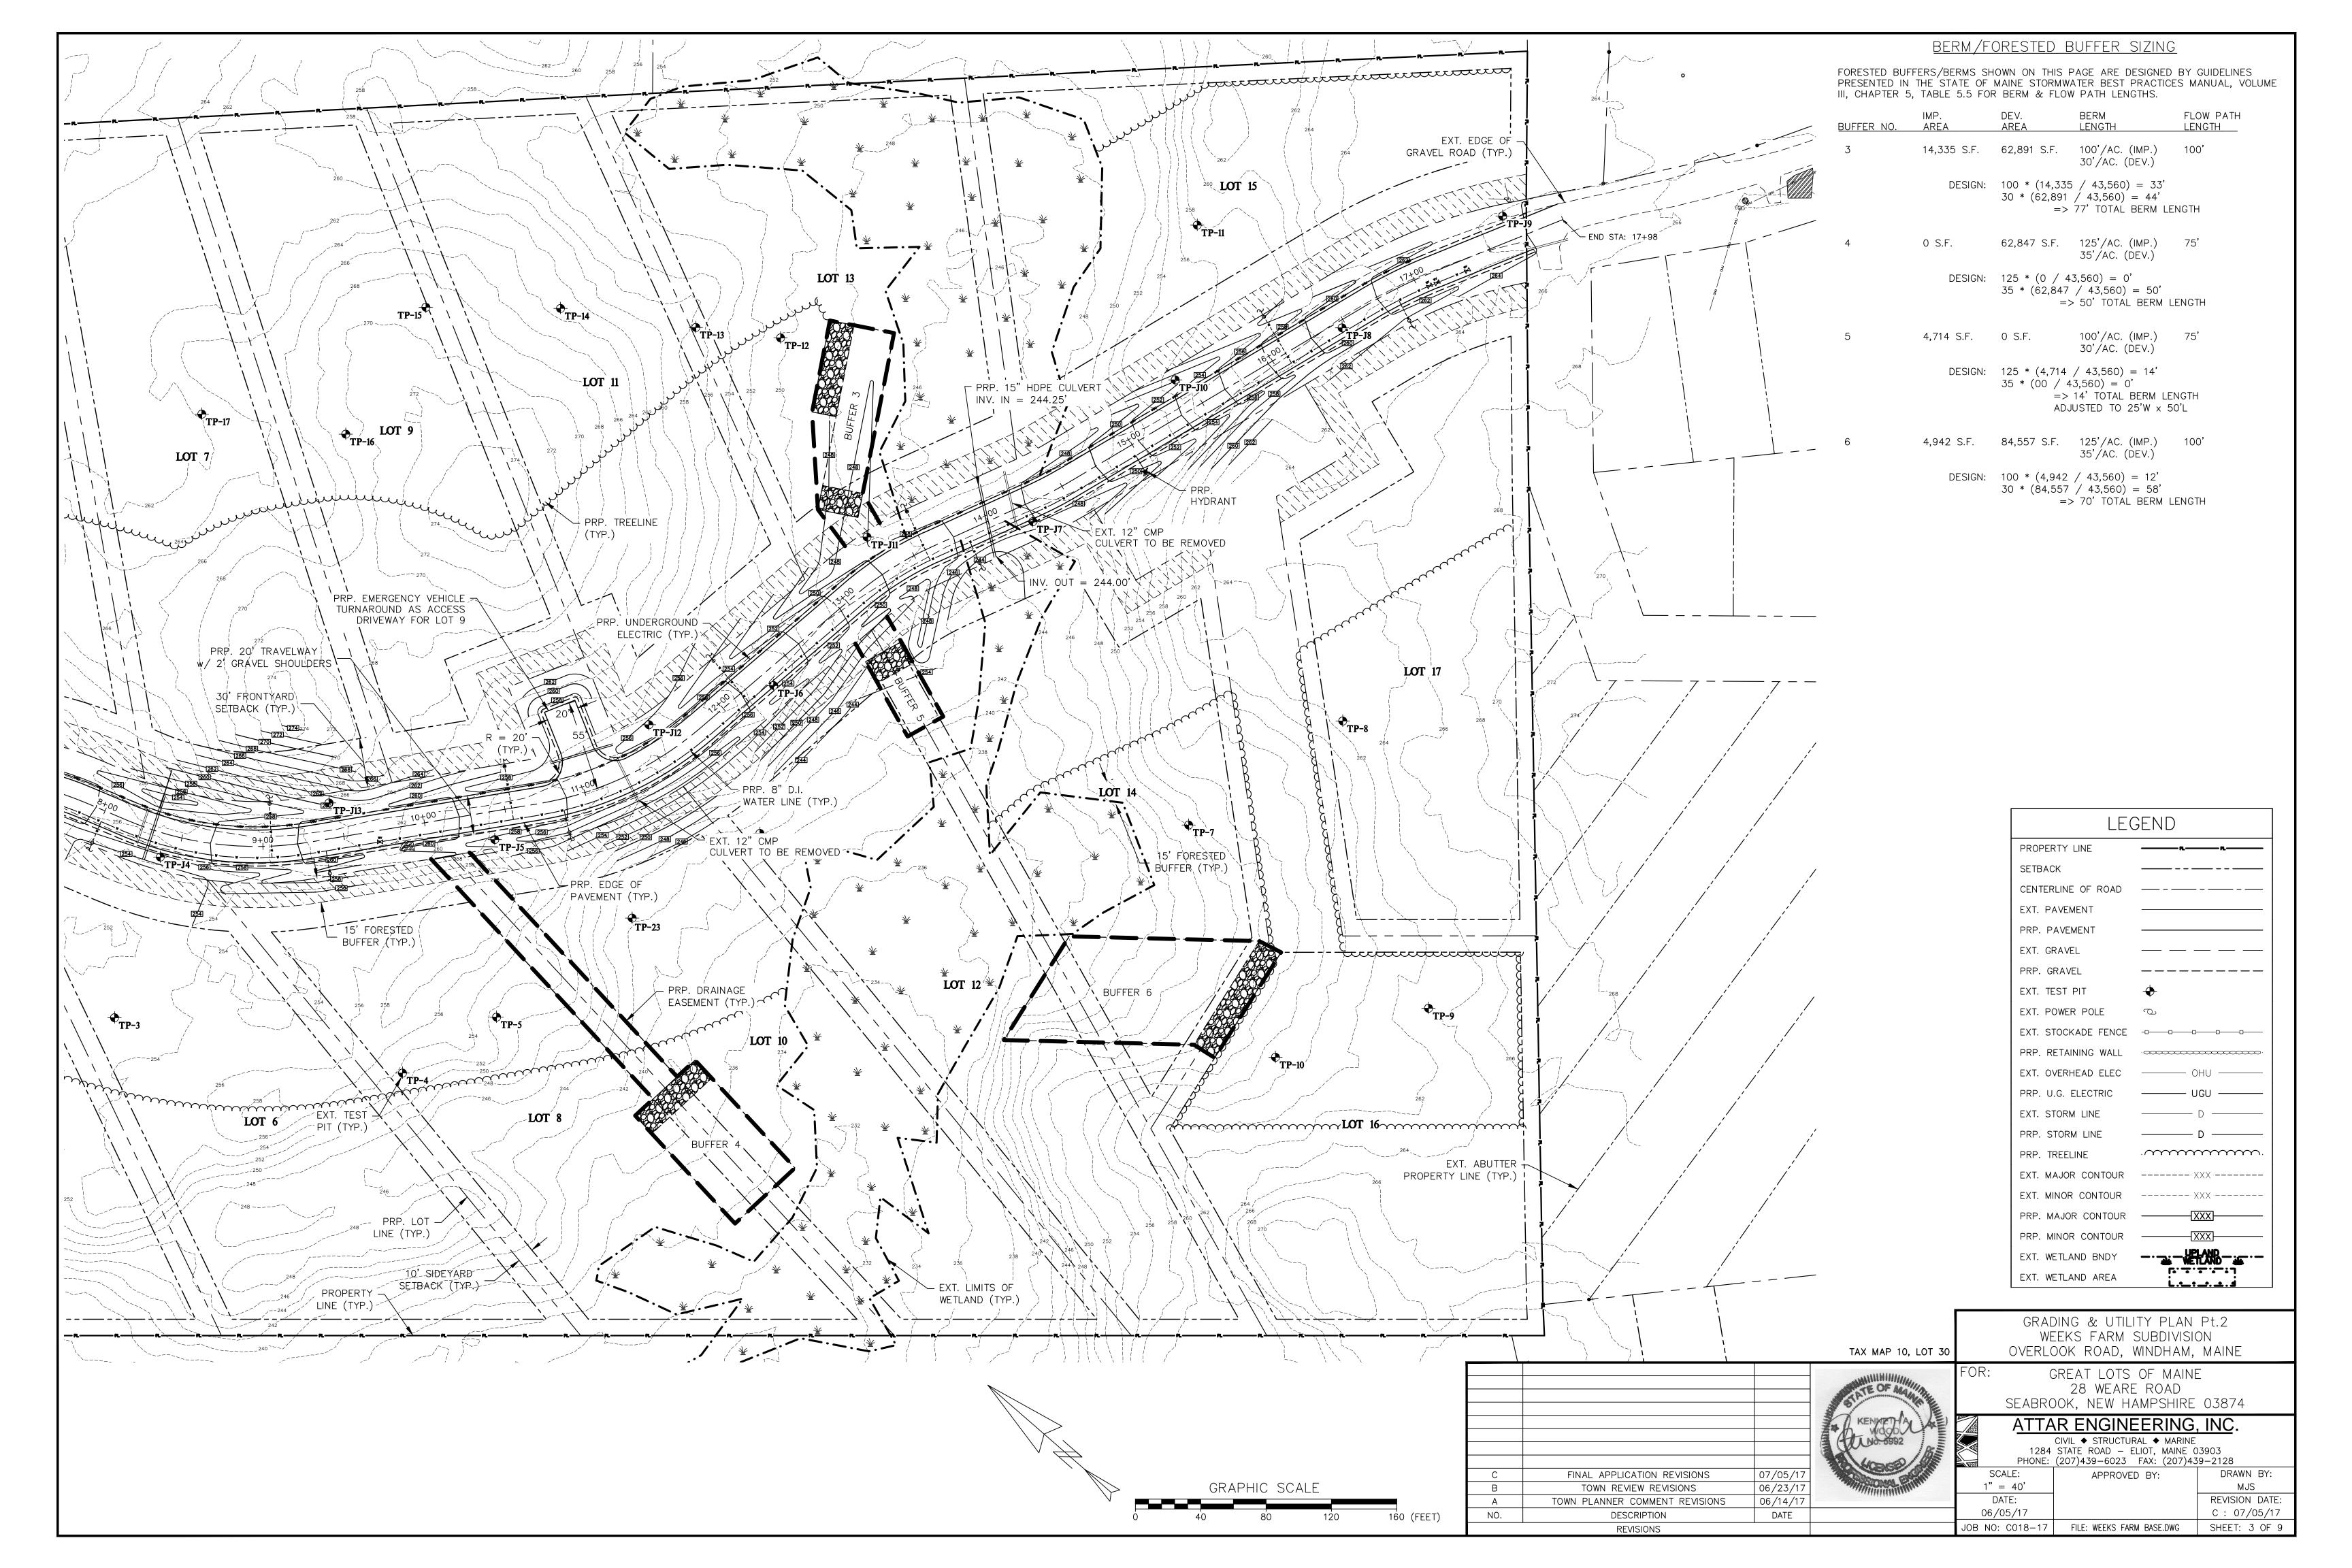

1.) \*\*RECLAIMED BASE COURSE FROM EXISTING GRAVEL ROADWAY TO BE USED FOR AGGREGATE SUBBASE MUST BE TESTED AND VERIFIED AS MEETING MDOT 703.06 STANDARDS FOR TYPE D GRAVEL.

REVISIONS



NOTES:

. WHITE LEGEND & BORDER ON RED BACKGROUND

2. SIGN SHALL BE RETROFLECTIVE

3. SIGN SHALL COMPLY W/ MUTCD STANDARDS

STOP SIGN (R1-1)

NOT TO SCALE

|     |                             |          |