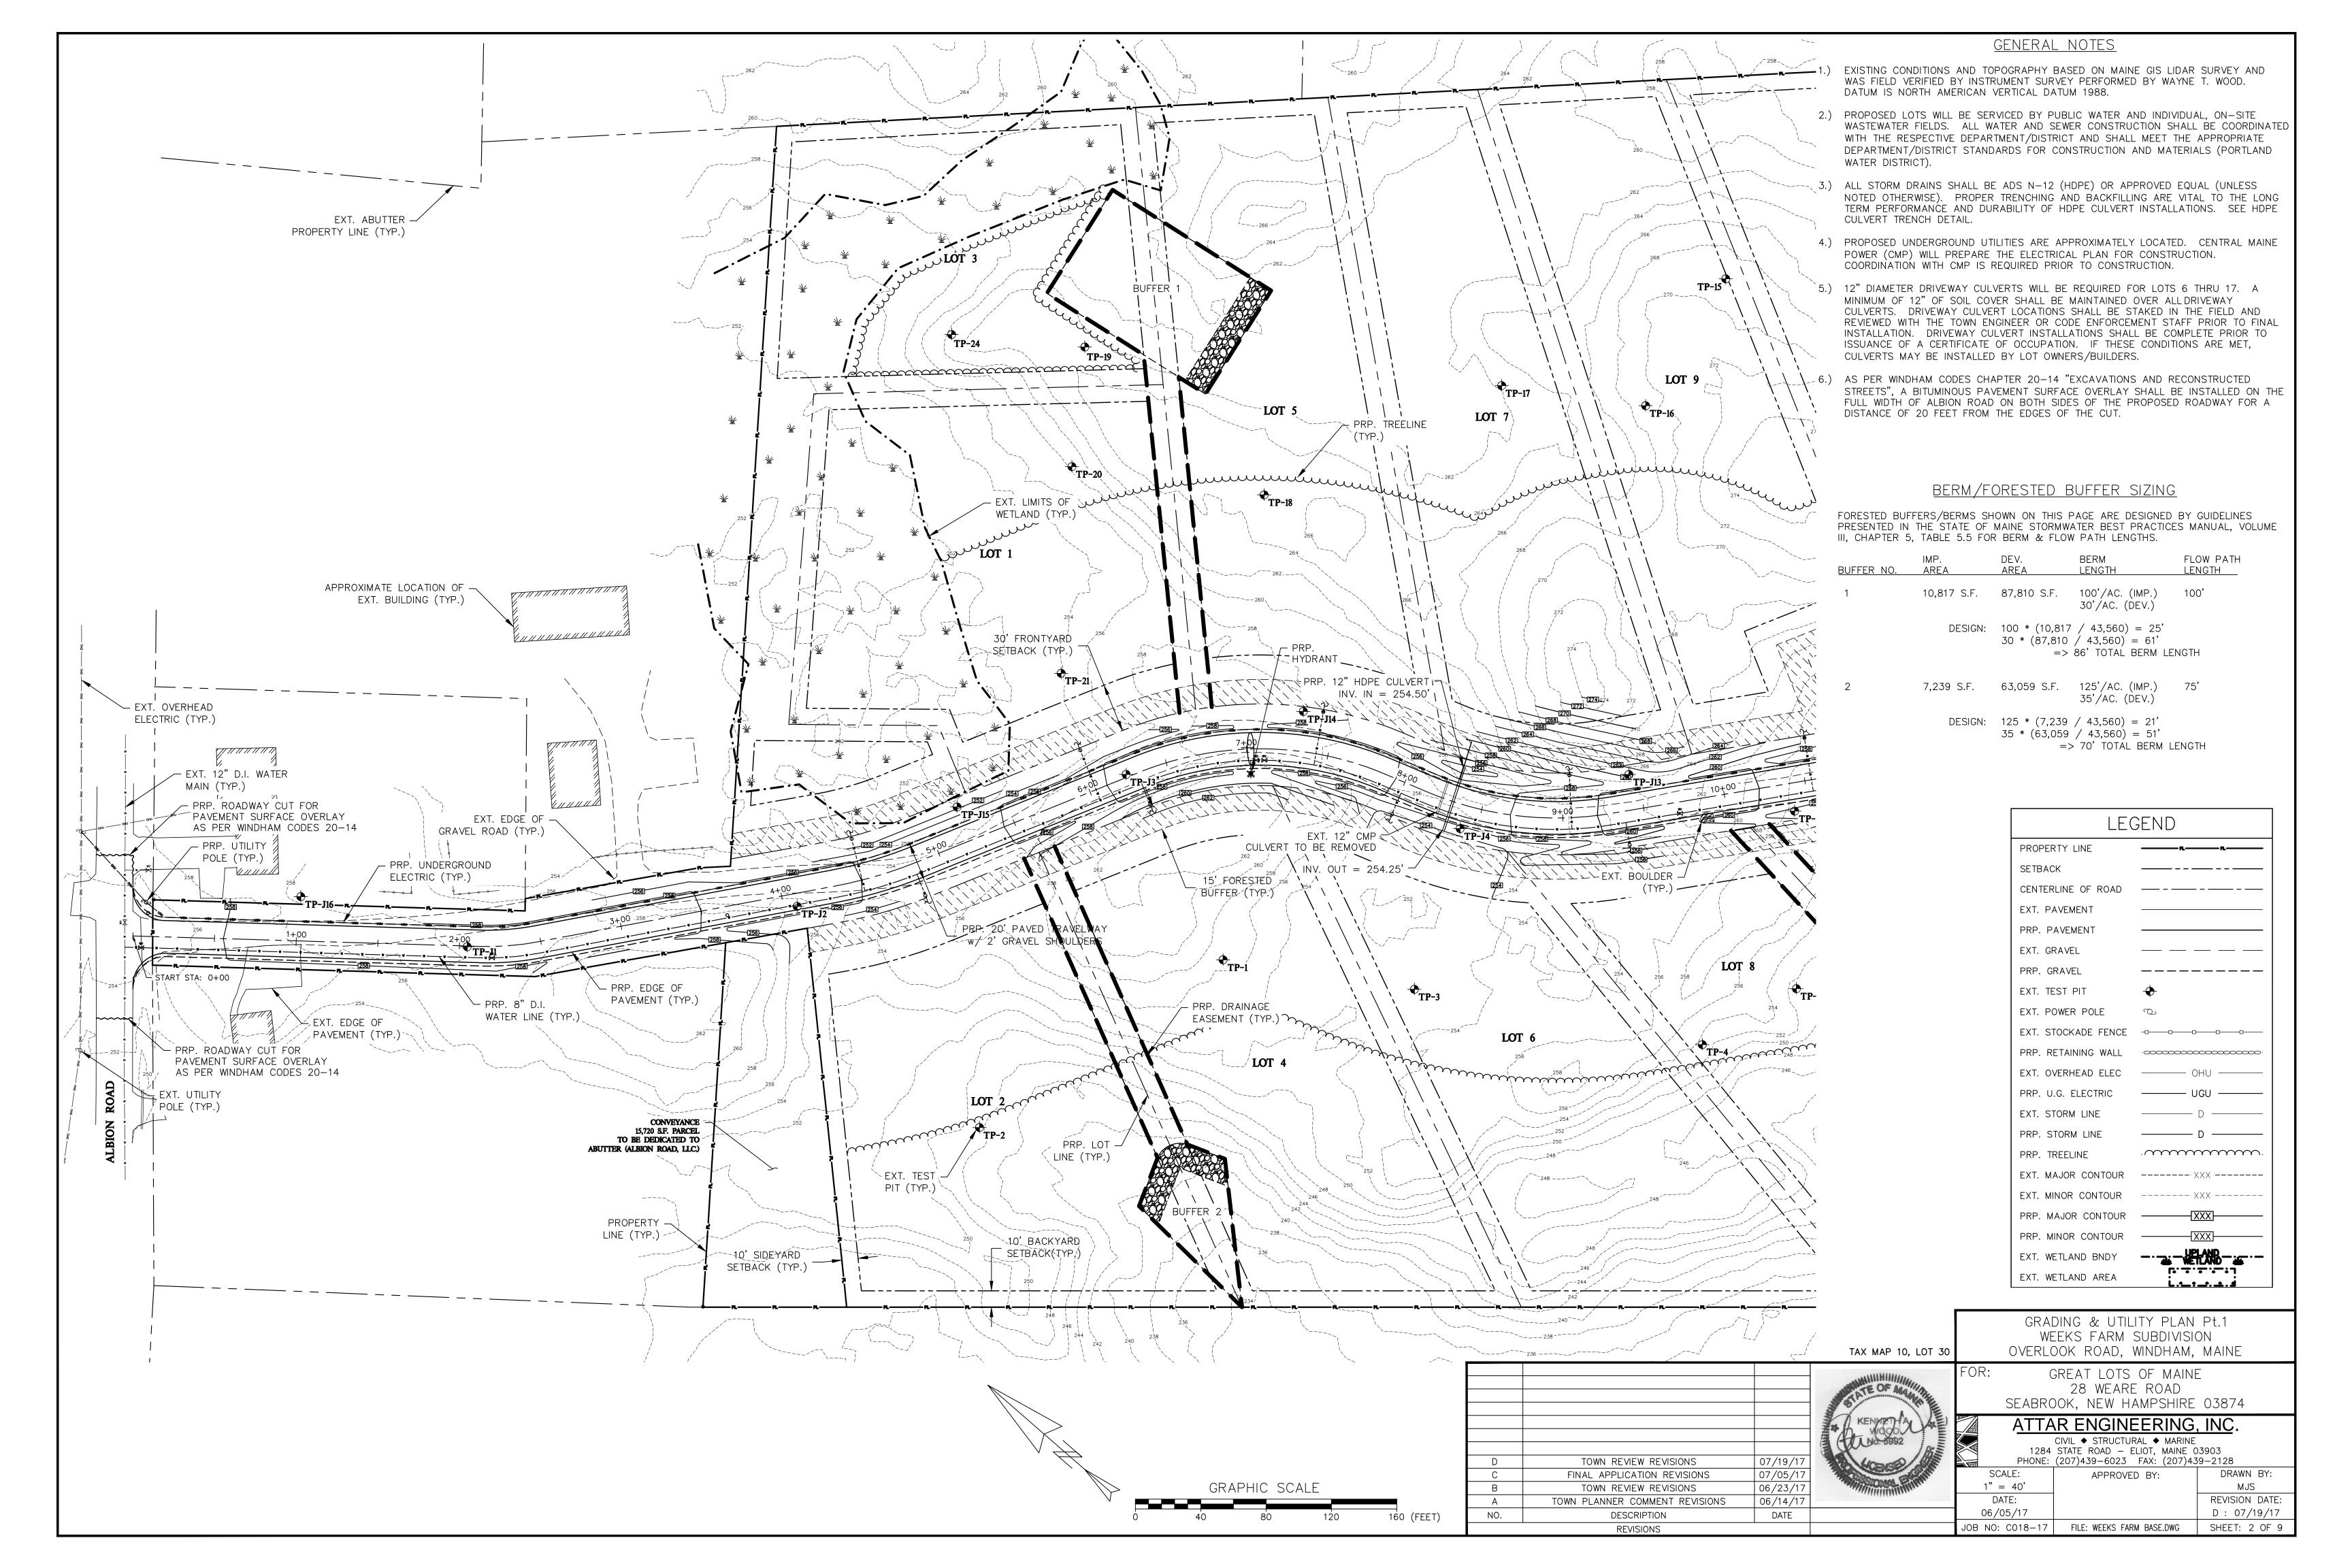

1.) \*\*RECLAIMED BASE COURSE FROM EXISTING GRAVEL ROADWAY TO BE USED FOR AGGREGATE SUBBASE MUST BE TESTED AND VERIFIED AS MEETING MDOT 703.06 STANDARDS FOR TYPE D GRAVEL.

REVISIONS



NOTES:

. WHITE LEGEND & BORDER ON RED BACKGROUND

2. SIGN SHALL BE RETROFLECTIVE

3. SIGN SHALL COMPLY W/ MUTCD STANDARDS

STOP SIGN (R1-1)

NOT TO SCALE

|     |                             |          |