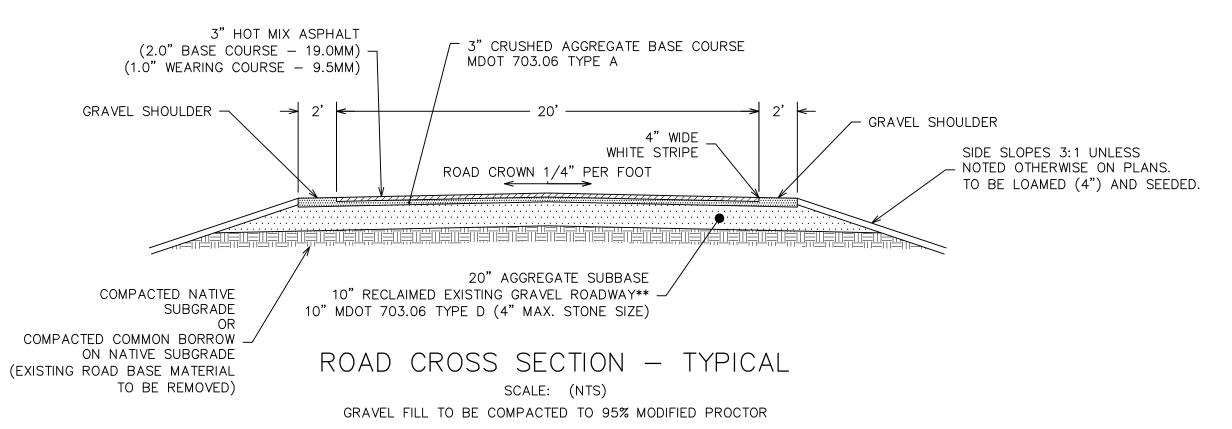

1.) \*\*RECLAIMED BASE COURSE FROM EXISTING GRAVEL ROADWAY TO BE USED FOR AGGREGATE SUBBASE MUST BE TESTED AND VERIFIED AS MEETING MDOT 703.06 STANDARDS FOR TYPE D GRAVEL.

REVISIONS

NOTES:

. WHITE LEGEND & BORDER ON RED BACKGROUND