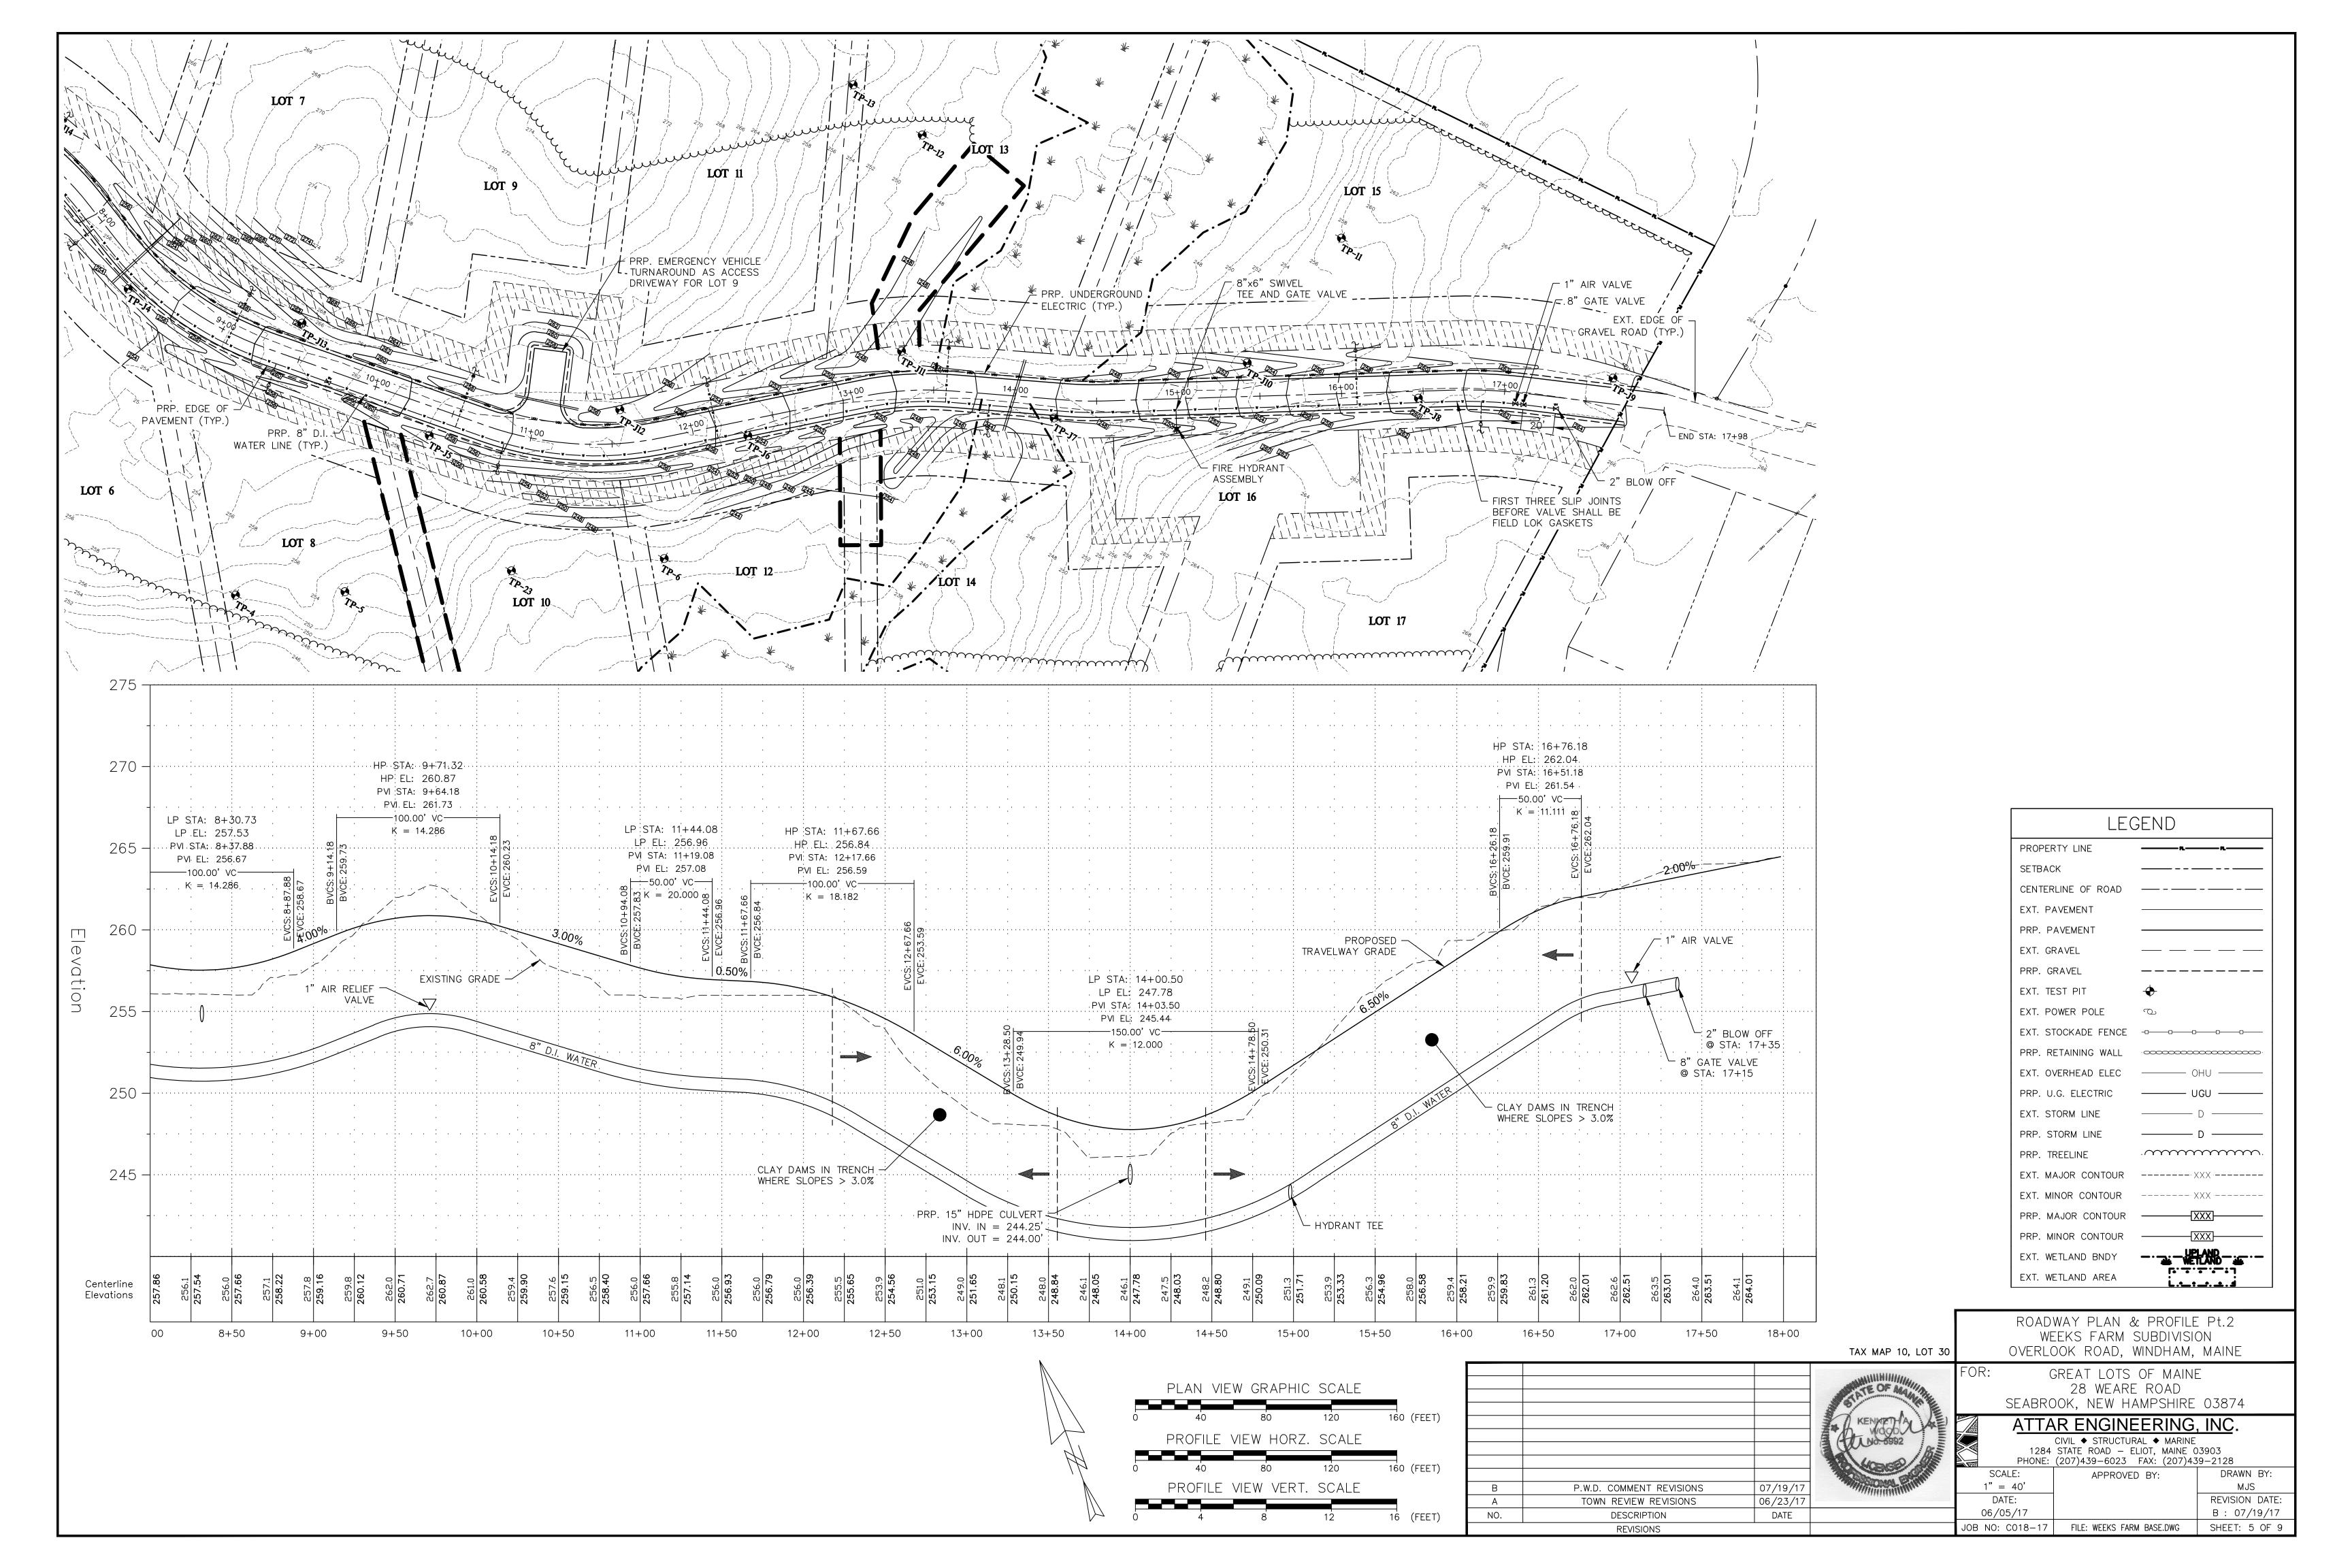

1.) \*\*RECLAIMED BASE COURSE FROM EXISTING GRAVEL ROADWAY TO BE USED FOR AGGREGATE SUBBASE MUST BE TESTED AND VERIFIED AS MEETING MDOT 703.06 STANDARDS FOR TYPE D GRAVEL.

REVISIONS



NOTES:

. WHITE LEGEND & BORDER ON RED BACKGROUND

2. SIGN SHALL BE RETROFLECTIVE

3. SIGN SHALL COMPLY W/ MUTCD STANDARDS

STOP SIGN (R1-1)

NOT TO SCALE

|     |                             |          |