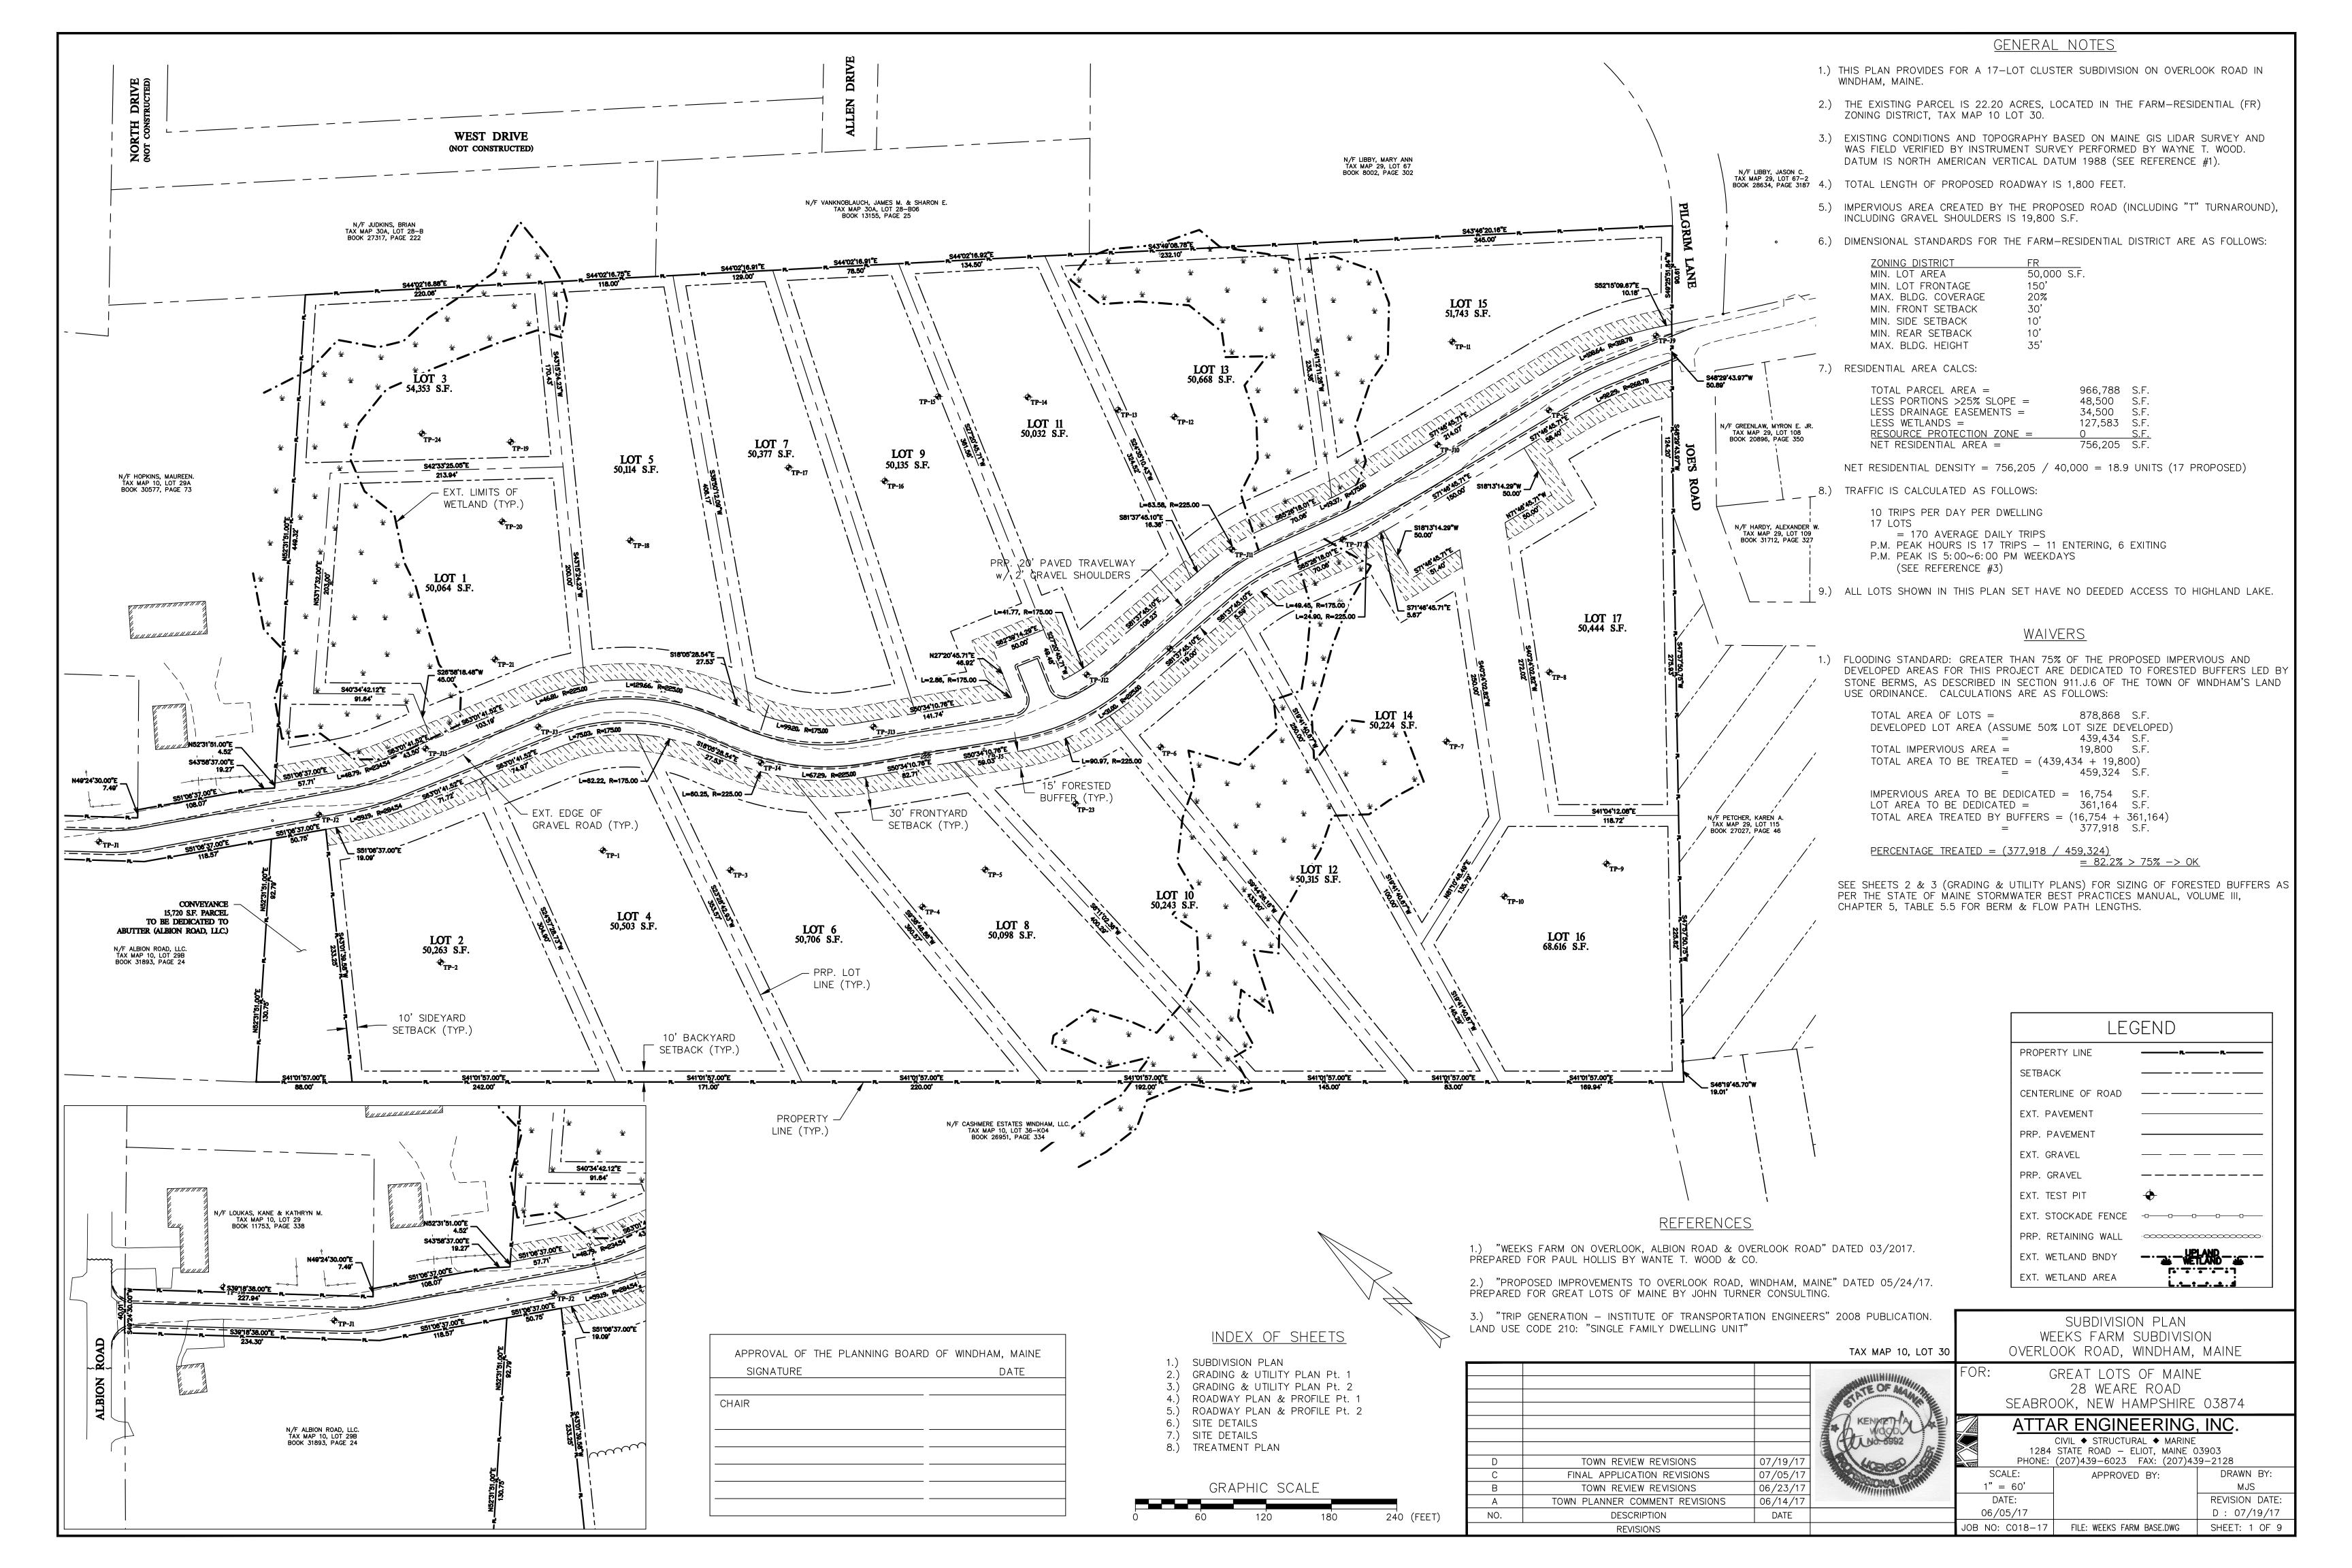

1.) \*\*RECLAIMED BASE COURSE FROM EXISTING GRAVEL ROADWAY TO BE USED FOR AGGREGATE SUBBASE MUST BE TESTED AND VERIFIED AS MEETING MDOT 703.06 STANDARDS FOR TYPE D GRAVEL.

REVISIONS



NOTES:

. WHITE LEGEND & BORDER ON RED BACKGROUND

2. SIGN SHALL BE RETROFLECTIVE

3. SIGN SHALL COMPLY W/ MUTCD STANDARDS

STOP SIGN (R1-1)

NOT TO SCALE

|     |                             |          |