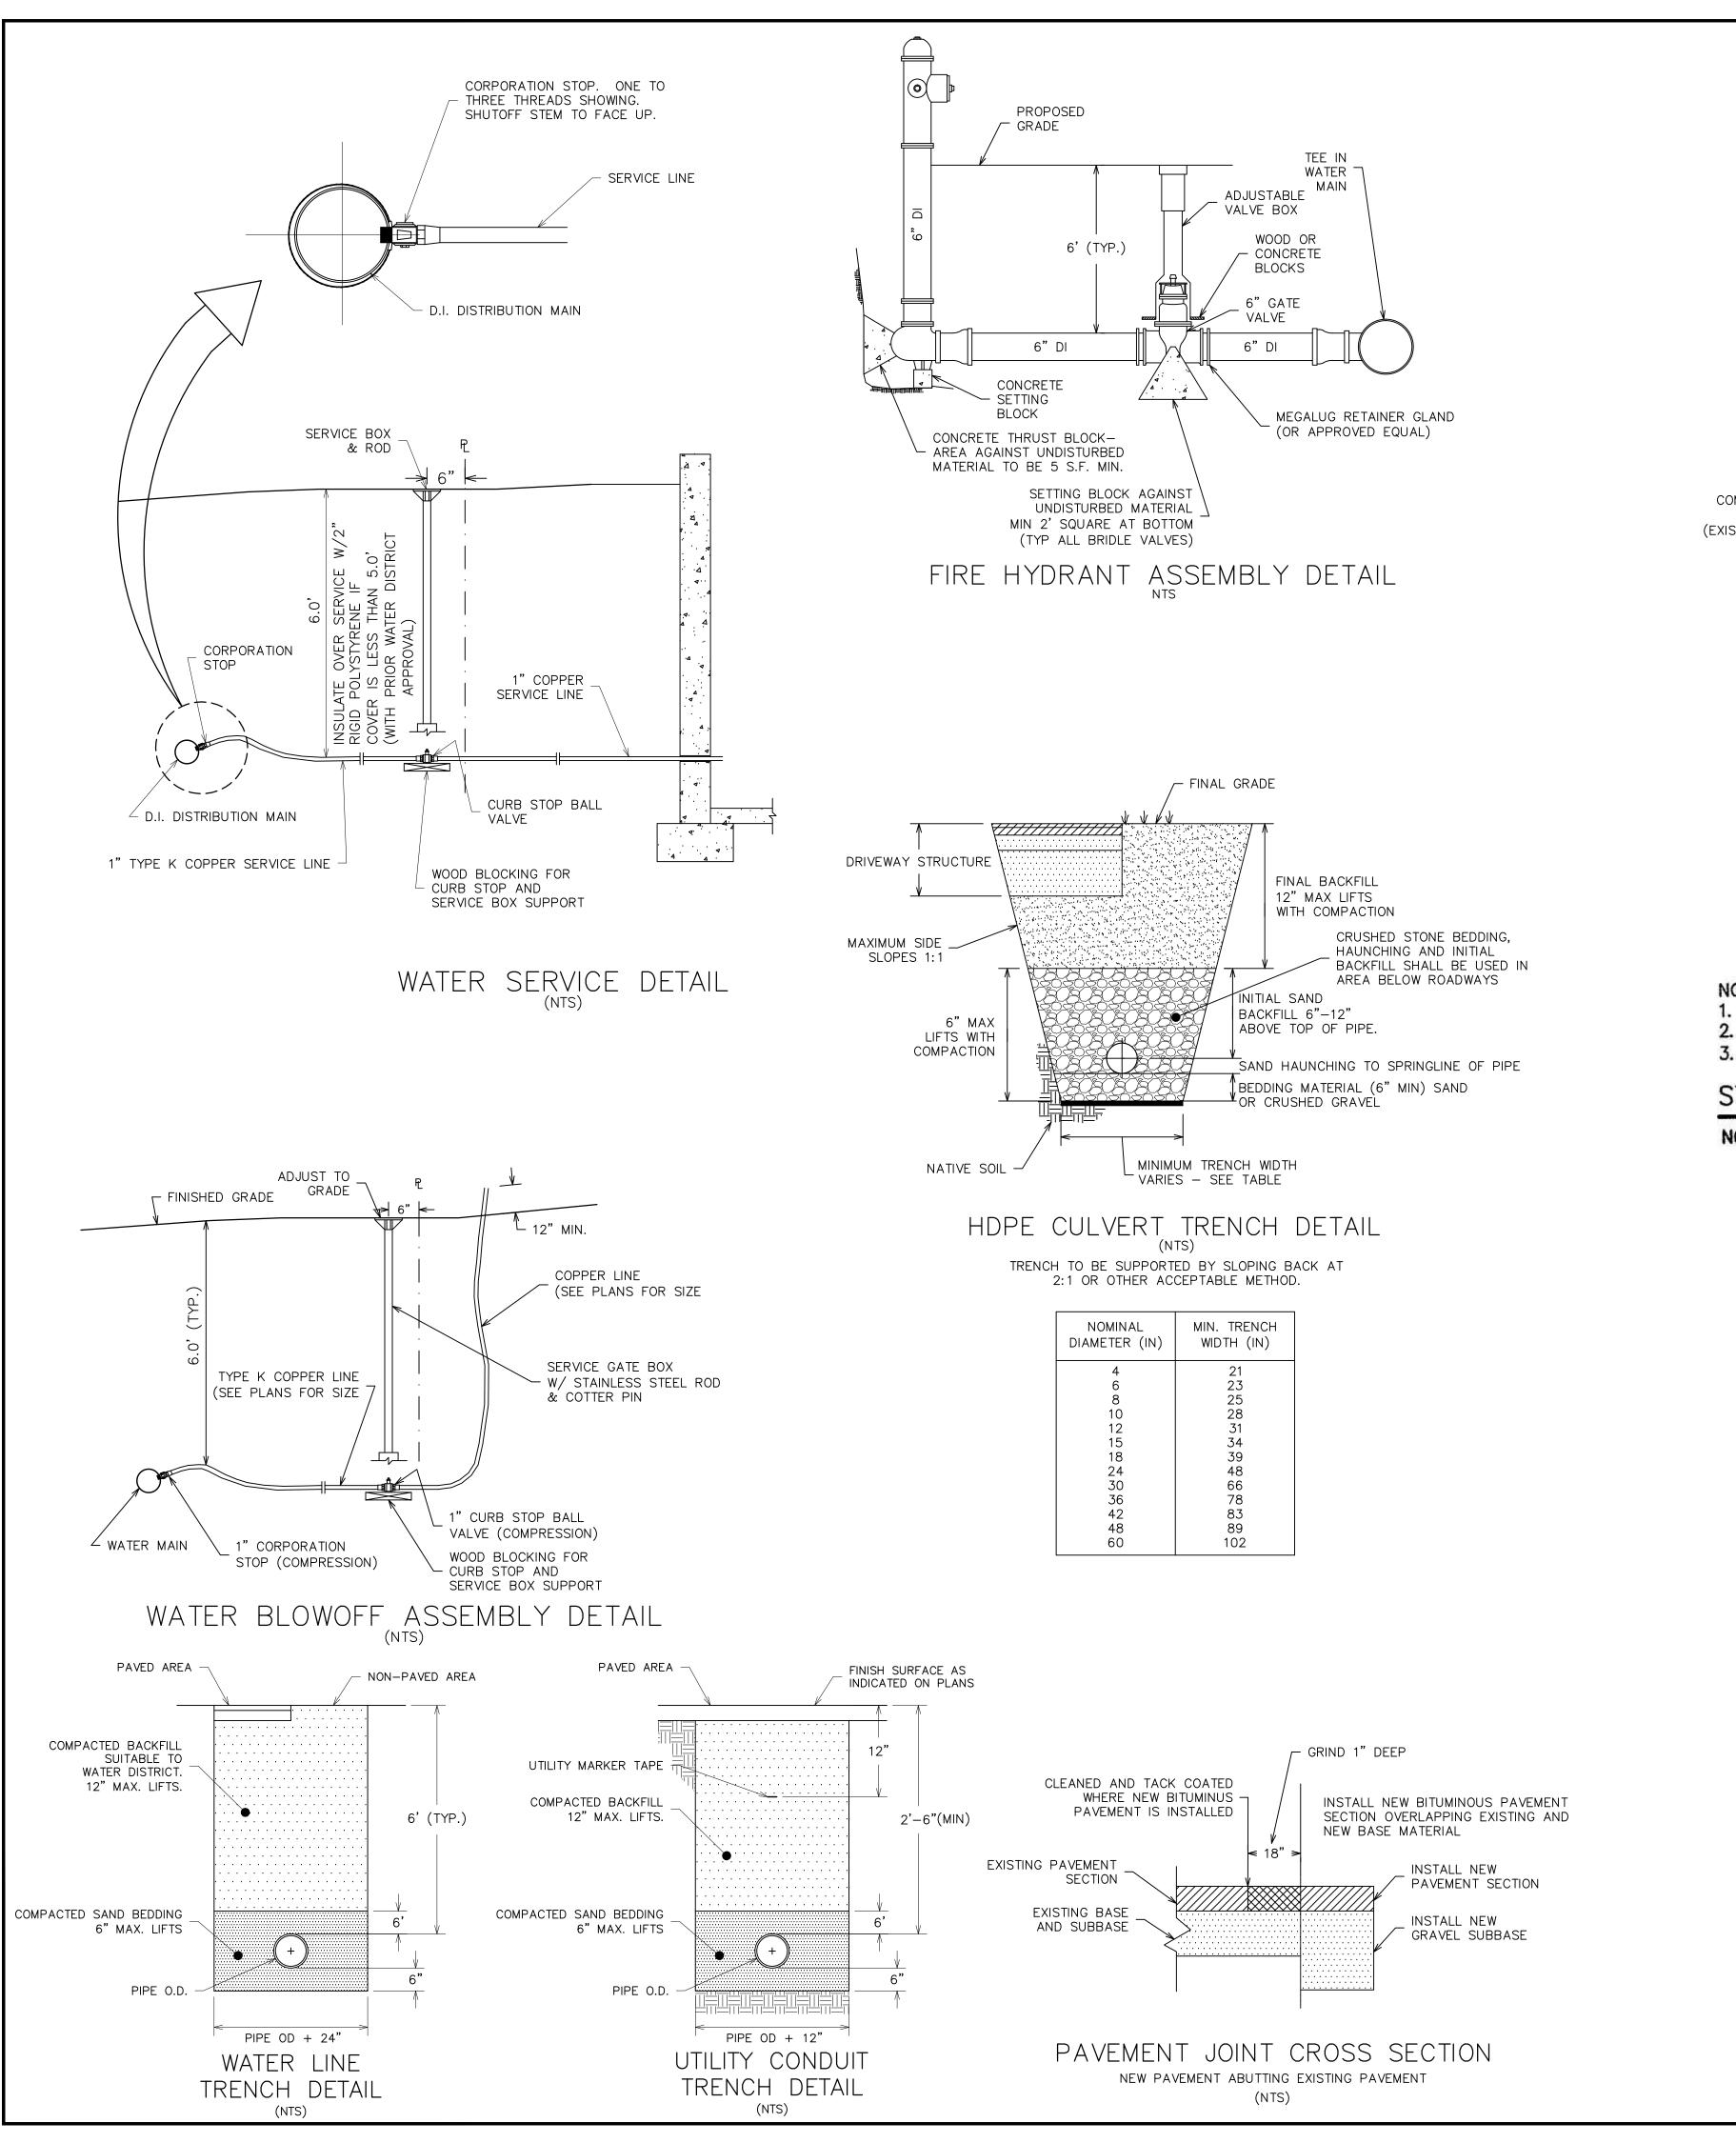

1.) \*\*RECLAIMED BASE COURSE FROM EXISTING GRAVEL ROADWAY TO BE USED FOR AGGREGATE SUBBASE MUST BE TESTED AND VERIFIED AS MEETING MDOT 703.06 STANDARDS FOR TYPE D GRAVEL.

REVISIONS



NOTES:

. WHITE LEGEND & BORDER ON RED BACKGROUND

2. SIGN SHALL BE RETROFLECTIVE

3. SIGN SHALL COMPLY W/ MUTCD STANDARDS

STOP SIGN (R1-1)

NOT TO SCALE

|     |                             |          |