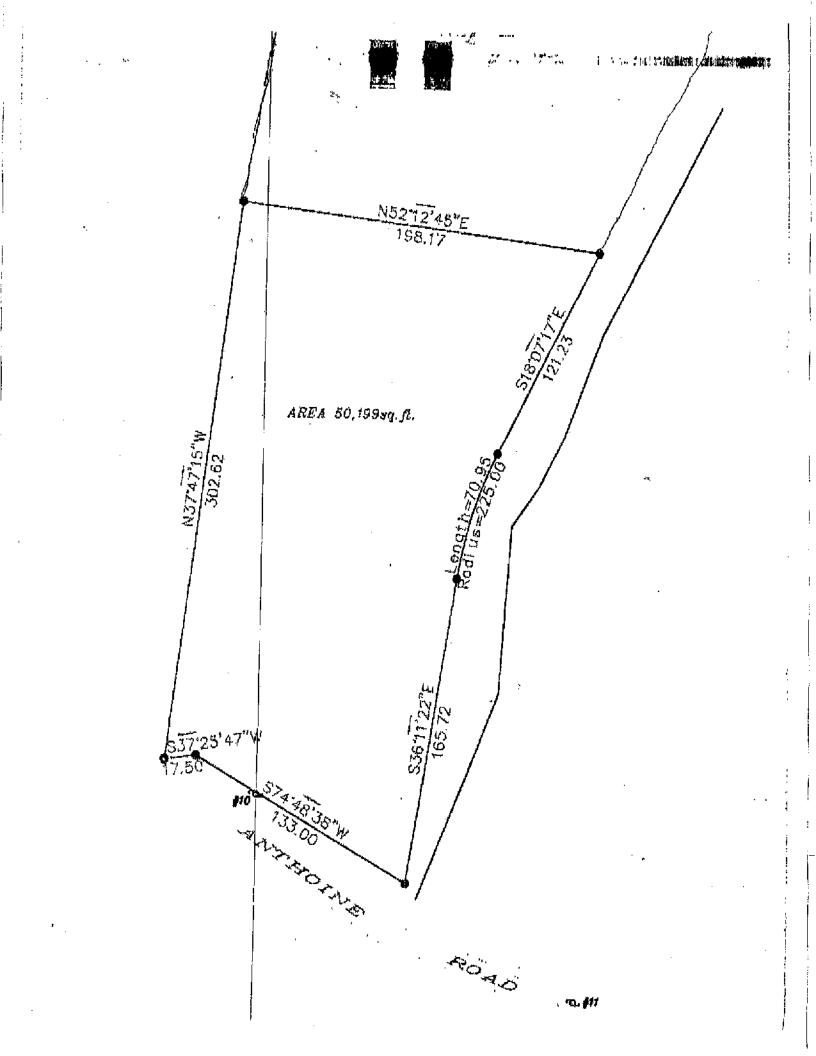

Name of Company, Corporation Partnerd

Gray Rond, Windham, ME 0400

Make complete sketch of "yard." Show footage of all sides and location in relationship to adjacent properties. Show distance (in feet) from edge of "yard" to center of highway. Fill in Route Number or Local Road Name. Name of nearest City/Town in each direction, distance from nearest intersection, bridge or other known reference point.

Circle Correct Direction: N S E W

Tax Map No. 10 Lot No 38B ZULLE\_\_\_\_FR

"Gle AttAcHed

State of <u>MAINE</u> County of <u>Cumber</u> JANC <u>Lewis</u> <u>Weatherby</u> Name <u>(325 GRAY</u> ROAD Address <u>Windham</u> ME 04062

I am the owner of the junkyard located at 36 Anthoine Road

I swear that the premises is in compliance with environmental and operational standards contained in the State Law, Title 30-A Chapter 183 Economic Regulation Subchapter 1-Junkyards and Automobile Graveyards and local operational standards.