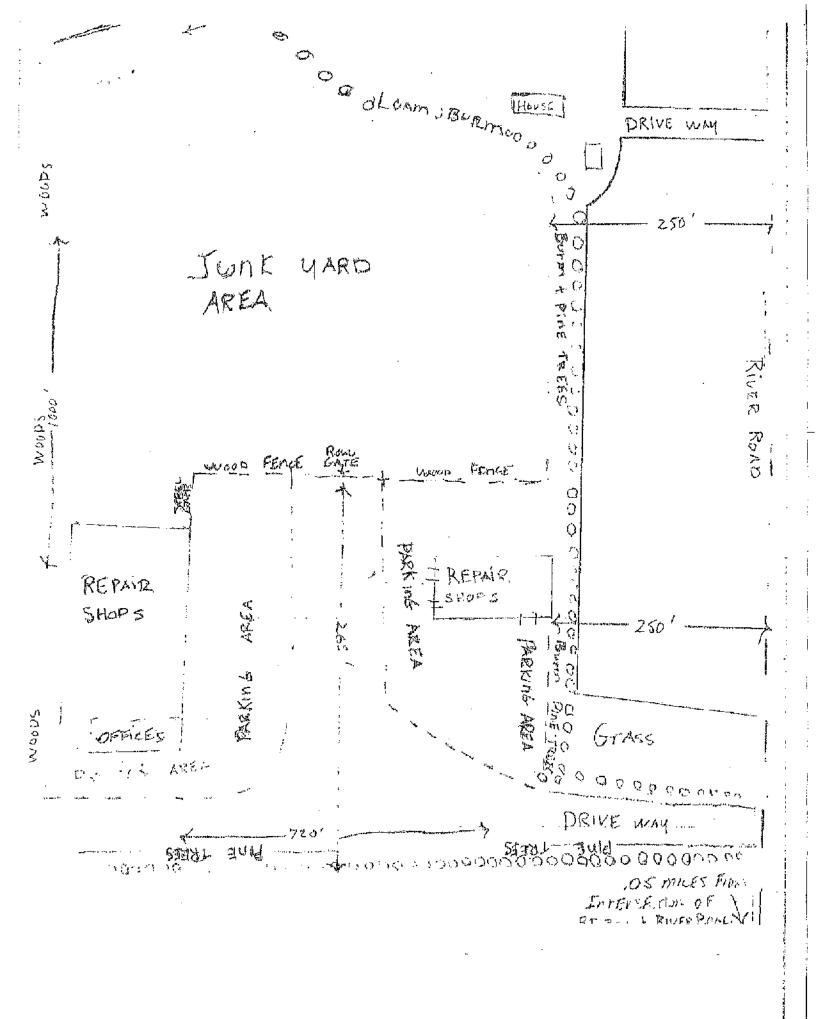

3. Is this property leased? \_\_\_\_\_ Property owned by OWNED A+R PRUPERTIES Inc.

Address:

971 RIVENROAD RD WINDHAM

4. How is "yard" screened? - Fence? (Type) would Height 10

Trees? (Type) PINE OAK Embankment? / Cully? \_\_ Hill? \_\_ Other?

5. How far is edge of "yard" from center of highway?  $\gtrsim 5 \theta$  feet.

6. Can junk be seen from any part of highway? Yes No 🛩

7. Was Junkyard Law, Requirements and Fees explained to you? Yest No