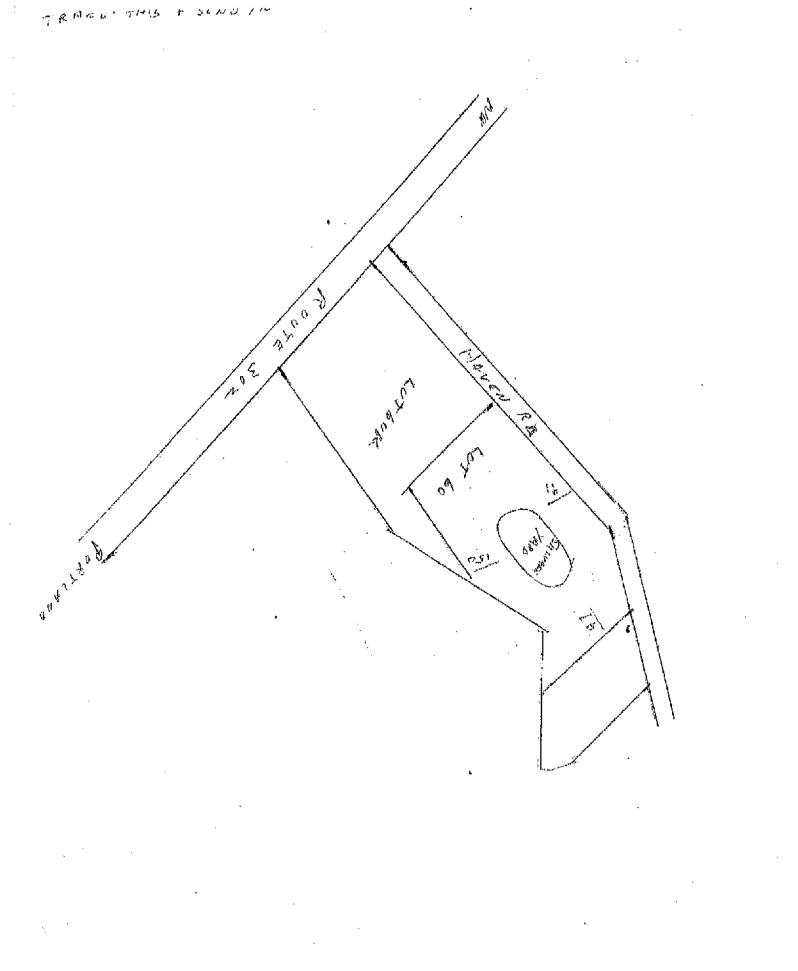

Signed by:

For: BOB'S SALVAGE

Name of Company, Corporation, Partnership, Individual

Address 51 ROOSEVELT TRAIL WINDHAM, ME 04062

Make complete sketch of "yard." Show footage of all sides and location in relationship to adjacent properties. Show distance (in feet) from edge of "yard" to center of highway. Fill in Route Number or Local Road Name, Name of nearest City/Town in each direction, distance from nearest intersection, bridge or other known reference point.

Circle Correct Direction: N S E W

Tax Map No. \_\_\_\_ 7

Lot No\_\_\_\_\_60\_\_\_\_

Zone\_\_\_\_\_

State of mAINE

County of CUMBERLAND

ROBERT WOLSTENHULME Name

51 ROOSEVELT TRAIL Address