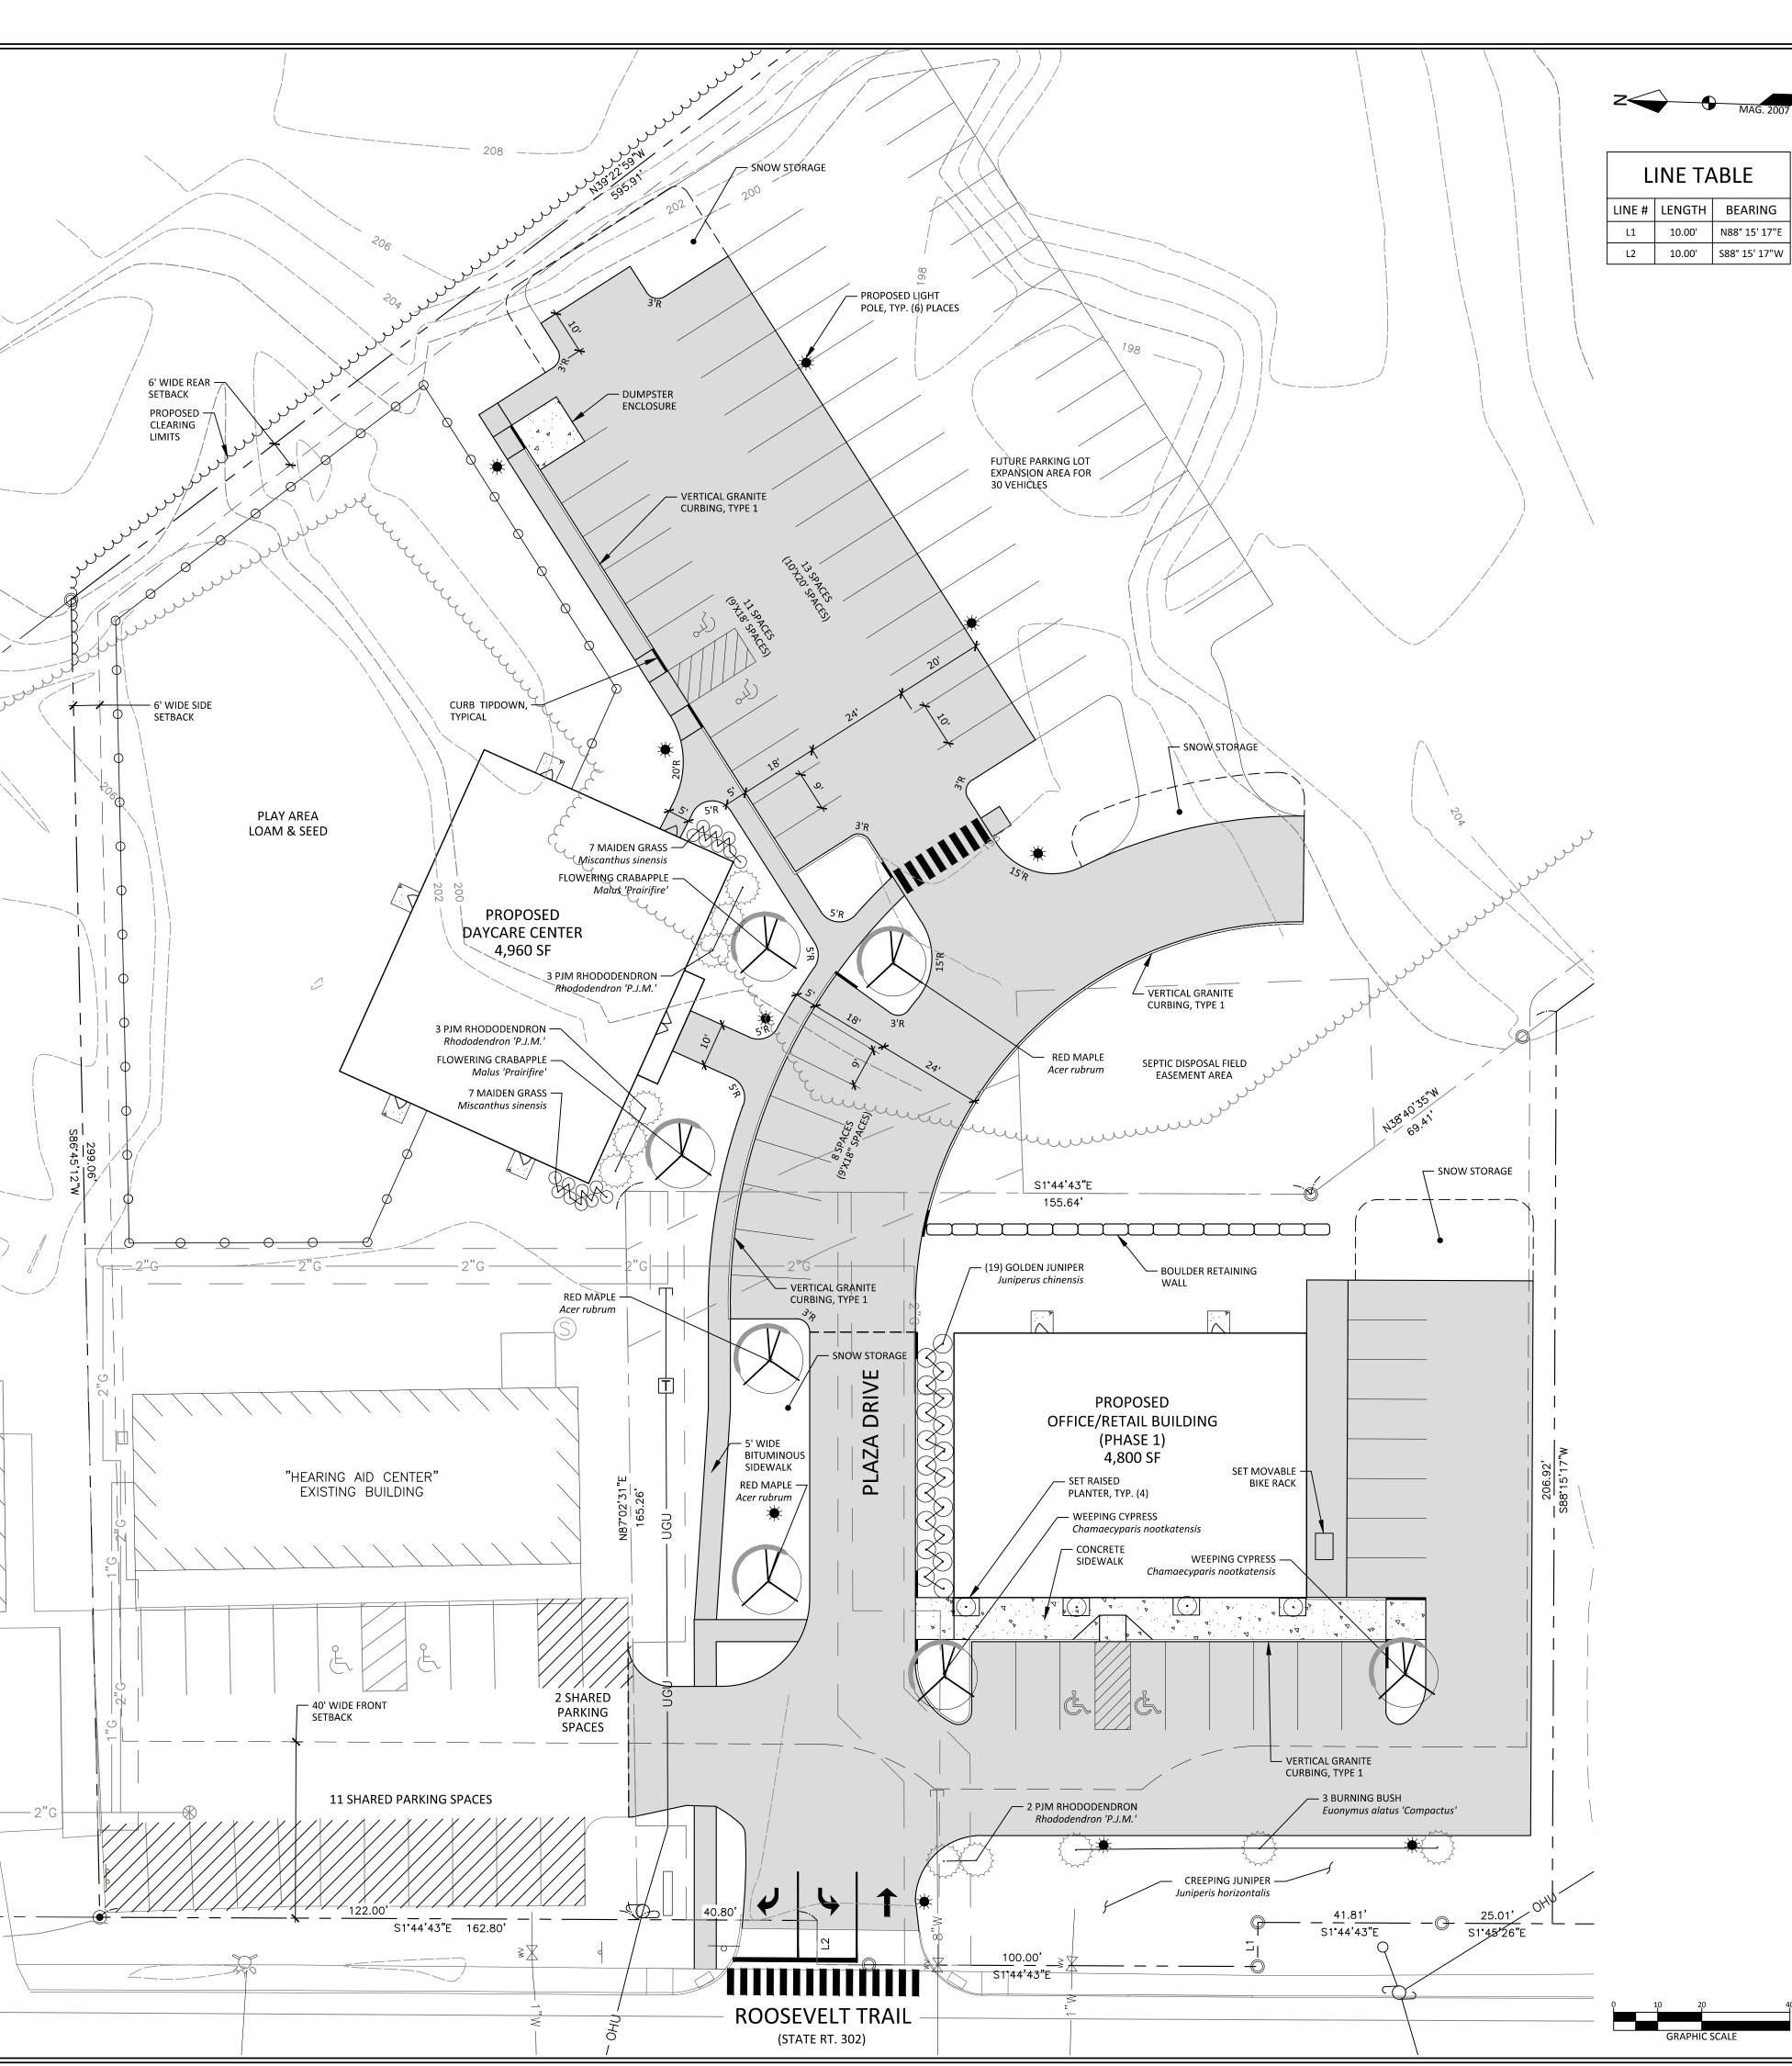

## **GENERAL NOTES:**

1. THE OWNER OF RECORD OF THE PROPERTY IS JAMAR, INC BY DEED RECORDED IN THE CUMBERLAND COUNTY REGISTRY OF DEEDS BOOK 18438 PAGE 256.

2. TOTAL AREA OF THE PARCEL IS APPROXIMATELY 4.27 ACRES.

3. PARCEL TAX MAP REFERENCE: TOWN OF WINDHAM ASSESSORS MAP 18, LOT 19A.

4. PLAN REFERENCES:

A) "SITE, GRADING AND UTILITY PLAN OF THE PLAZA - PHASE 1 FOR APPLE ANNIE'S ENTERPRISES, INC." PREPARED BY SEVEE & MAHER ENGINEERS, INC. WITH LAST REVISION DATE 11/9/16.

B) "BOUNDARY SURVEY 881, 885, 875 ROOSEVELT TRAIL WINDHAM, MAINE" PREPARED BY SURVEY, INC. WITH LAST REVISION DATE MAY 6, 2013.

5. HORIZONTAL DATUM: MAGNETIC 2007 BASED ON PLAN REFERENCE 4B

6. VERTICAL DATUM: SITE SPECIFIC VERTICAL DATUM

7. THE PROPERTY IS LOCATED IN THE C-1 COMMERCIAL DISTRICT.

8. SPACE AND BULK REQUIREMENTS: C-1 DISTRICT

MIN LOT SIZE: MIN STREET FRONTAGE: MIN FRONT YARD: MIN SIDE/REAR YARD: MAX BUILDING HEIGHT:

9. TOPOGRAPHIC CONTOURS SHOWN HEREON ARE BASED ON PLAN REFERENCE 4B, WITH AREAS OUTSIDE OF THE SUBJECT PARCEL SUPPLEMENTED BY GIS LIDAR CONTOURS OBTAINED FROM THE MAINE OFFICE OF GIS.

10. WETLAND DELINEATION PERFORMED BY ALBERT FRICK ASSOCIATES, INC. GORHAM,

11. VEHICLE PARKING SUMMARY: REQUIRED PARKING = 0.35 SPACES PER PERSON OF LICENSED CAPACITY PLUS STAFF ANTICIPATED LICENSED CAPACITY = 100 ANTICIPATED STAFF ON SITE = 10 REQUIRED PARKING = (0.35 X 100) + 10 = 45 SPACES PROVIDED PARKING = 32 SPACES INCLUDING 2 HANDICAP SPACES SHARED PARKING TO BE UTILIZED ON PREMISES WITH OTHER BUILDINGS

POTENTIAL FUTURE PARKING FOR 30 ADDITIONAL SPACES SHOWN

12. THE PROJECT IS SUBJECT TO THE TERMS AND CONDITIONS OF A TRAFFIC MOVEMENT PERMIT ISSUED BY THE MAINE DEPARTMENT OF TRANSPORTATION WITH IDENTIFICATION NUMBER 01-00212-A-N AND DATED 3-21-2017.

13. THE PROJECT IS SUBJECT TO THE TERMS AND CONDITIONS OF A STORMWATER PERMIT ISSUED BY THE MAINE DEPARTMENT OF ENVIRONMENTAL PROTECTION ORDER # L-27338-NJ-A-N AND DATED MAY 17, 2017.

## **LEGEND**

| EXISTING                     |                         | PROPOSED                                |
|------------------------------|-------------------------|-----------------------------------------|
|                              | - PROPERTY LINE/R.O.W.  |                                         |
|                              | - ABUTTER PROPERTY LINE |                                         |
|                              | SETBACK                 |                                         |
|                              | - EASEMENT LINE         |                                         |
|                              | GRANITE MONUMENT        |                                         |
| 0                            | IRON PIN/DRILL HOLE     | •                                       |
|                              | - CENTERLINE            |                                         |
|                              | □ BUILDING              |                                         |
|                              | EDGE OF PAVEMENT/CURE   | 3 =======                               |
| <b>—-</b> 200 <b>—</b> —-201 | - CONTOUR LINE          |                                         |
|                              | TREELINE                | ~~~~~~~~~~~~~~~~~~~~~~~~~~~~~~~~~~~~~~~ |
| _ = = =                      | CULVERT/STORMDRAIN      |                                         |
|                              | UNDERDRAIN              |                                         |
|                              | - SANITARY SEWER PIPE   |                                         |
|                              | FORCE MAIN              |                                         |
|                              | - WATER MAIN            |                                         |
| $\bowtie$                    | WATER VALVE             |                                         |
| ф                            | LIGHT POLE              | •                                       |
| P                            | UTILITY POLE            |                                         |
|                              | - UNDERGROUND UTILITIES |                                         |
|                              | - OVERHEAD UTILITIES    |                                         |
| Т                            | TRANSFORMER PAD         |                                         |
| G                            | - GAS MAIN              |                                         |