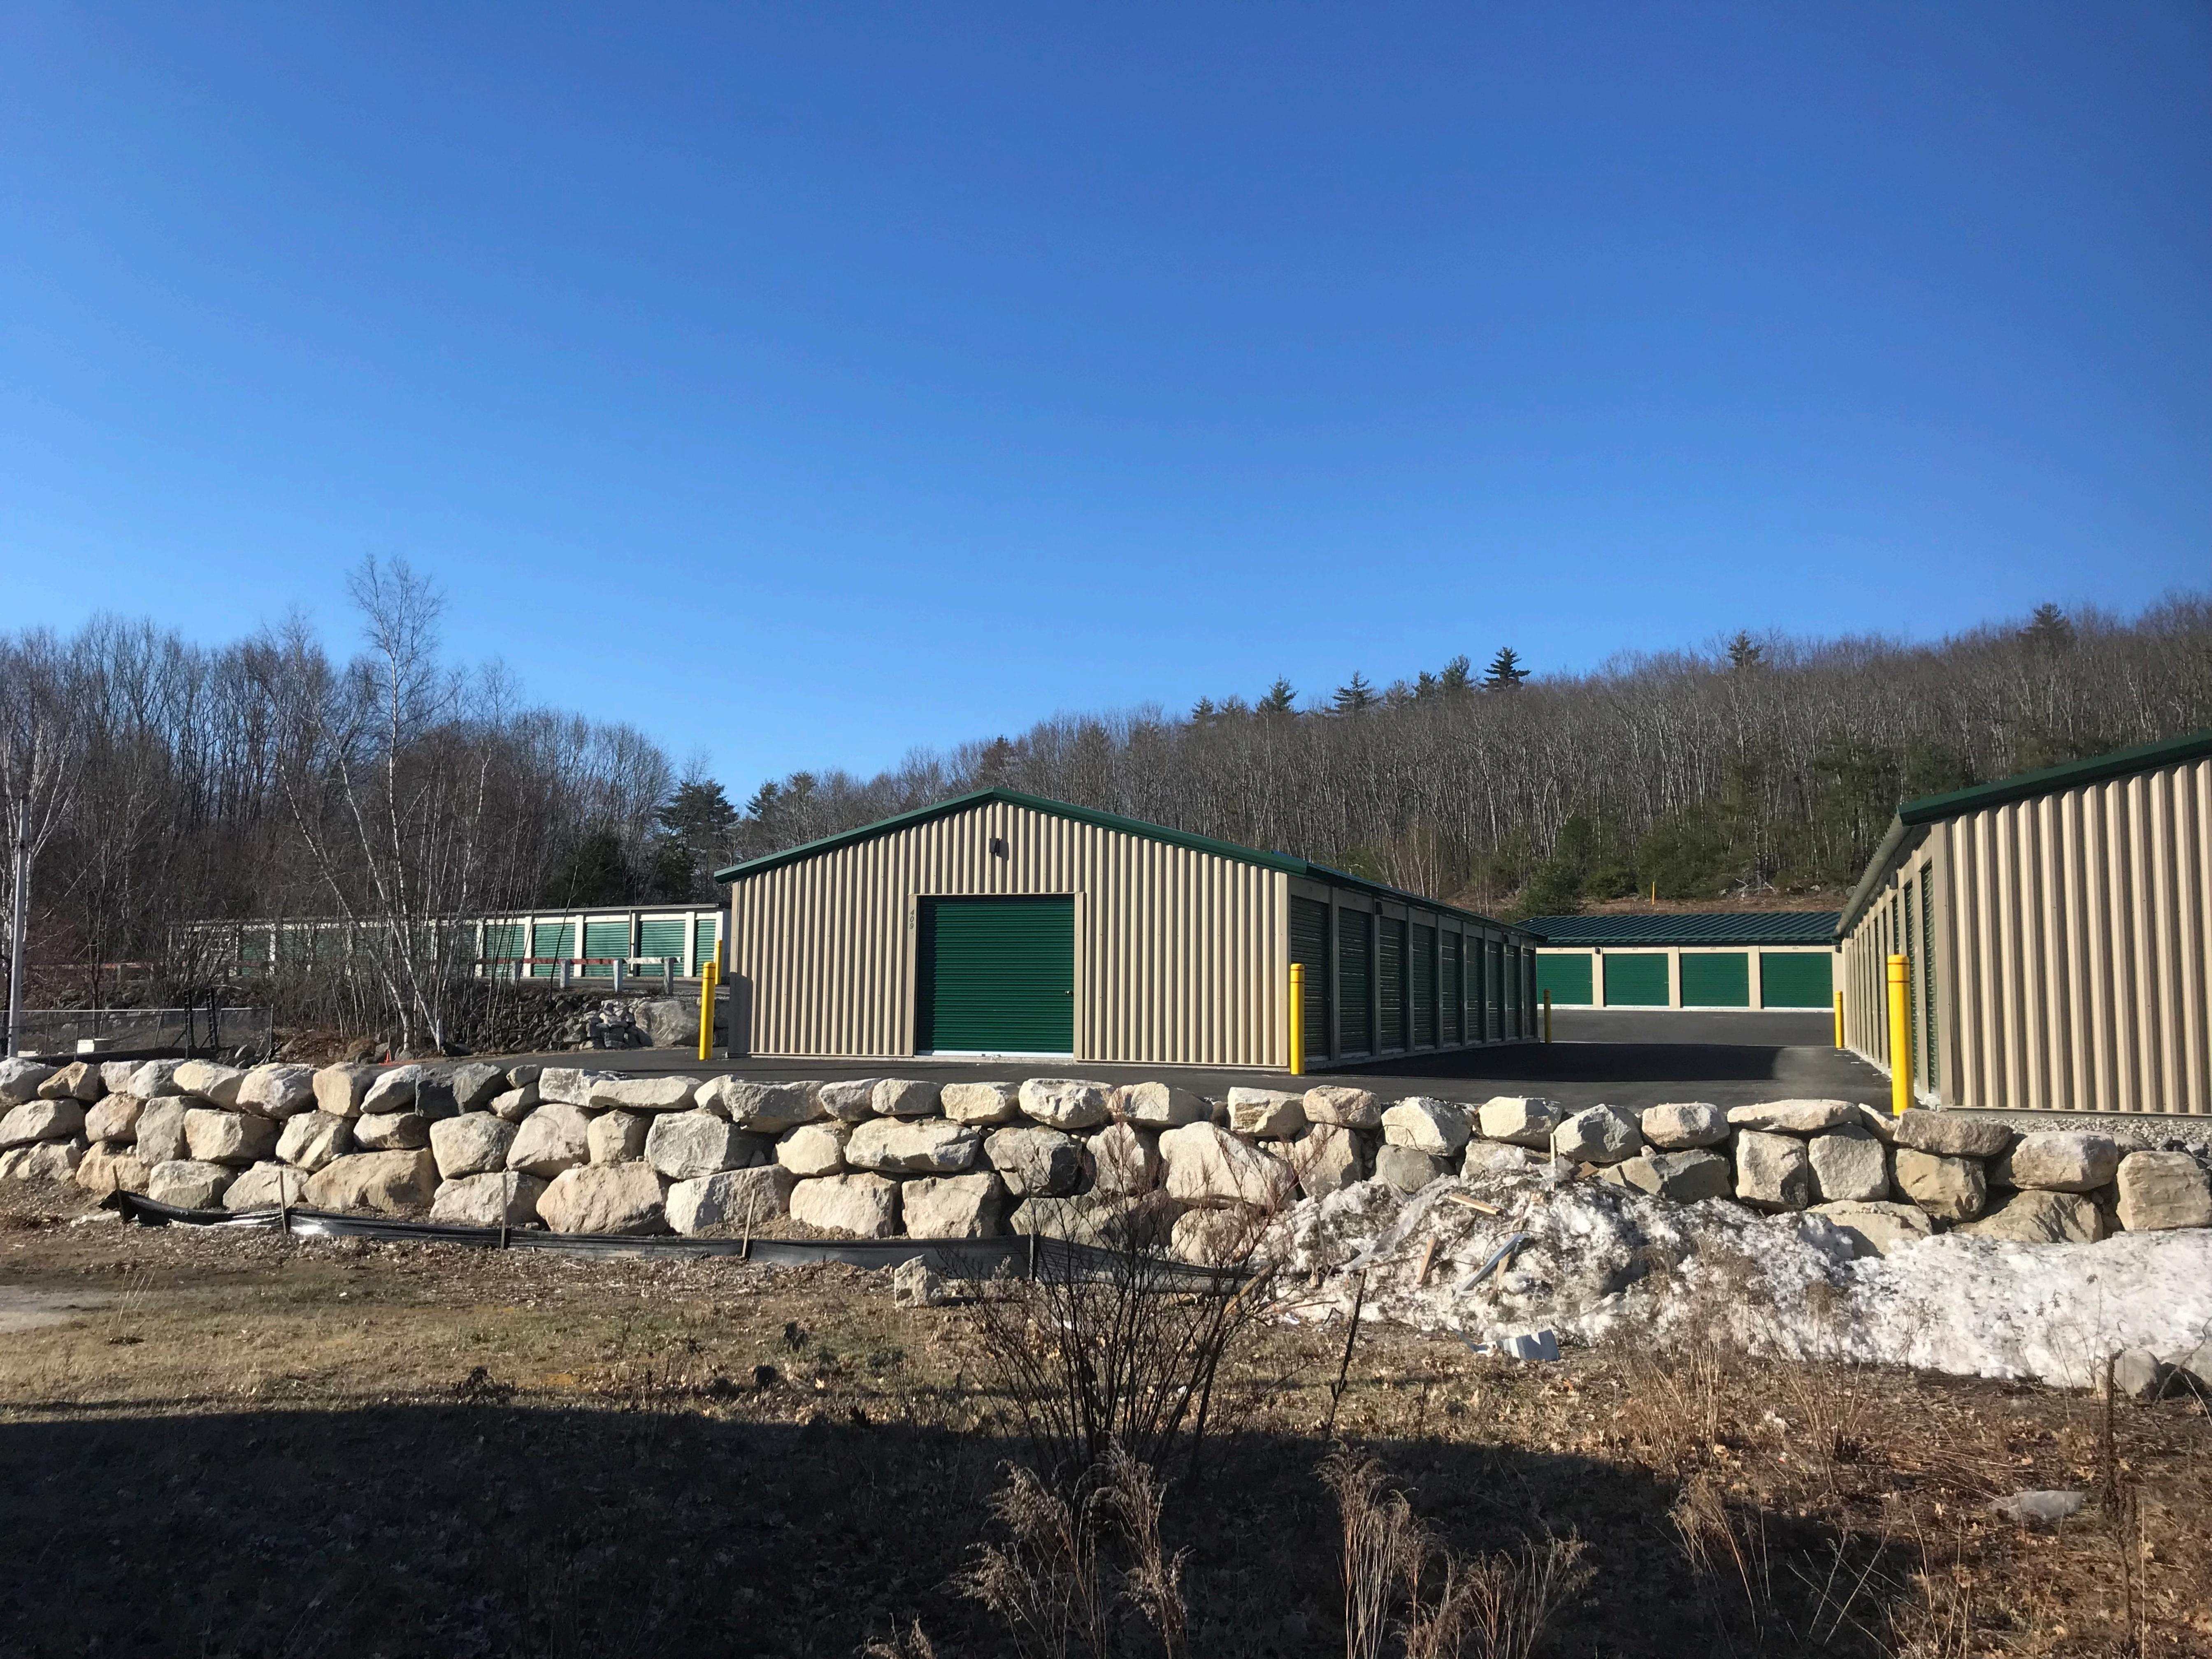

We would like to propose to add additional coupola features to the front two buildings in lieu of installing the vinyl siding over the finished metal façade. We are pleased with the overall appearance of the buildings and we feel that keeping the consistent look of the exterior façade, including additional cupolas on the smaller buildings, would be most compatible with the goals of the design standards.

We have included photographs of the existing facility for your reference and consideration. We would like to install a single cupola in the middle of Building 1, and two cupolas on Building 2. The cupolas will be the same as those installed on the rear building.