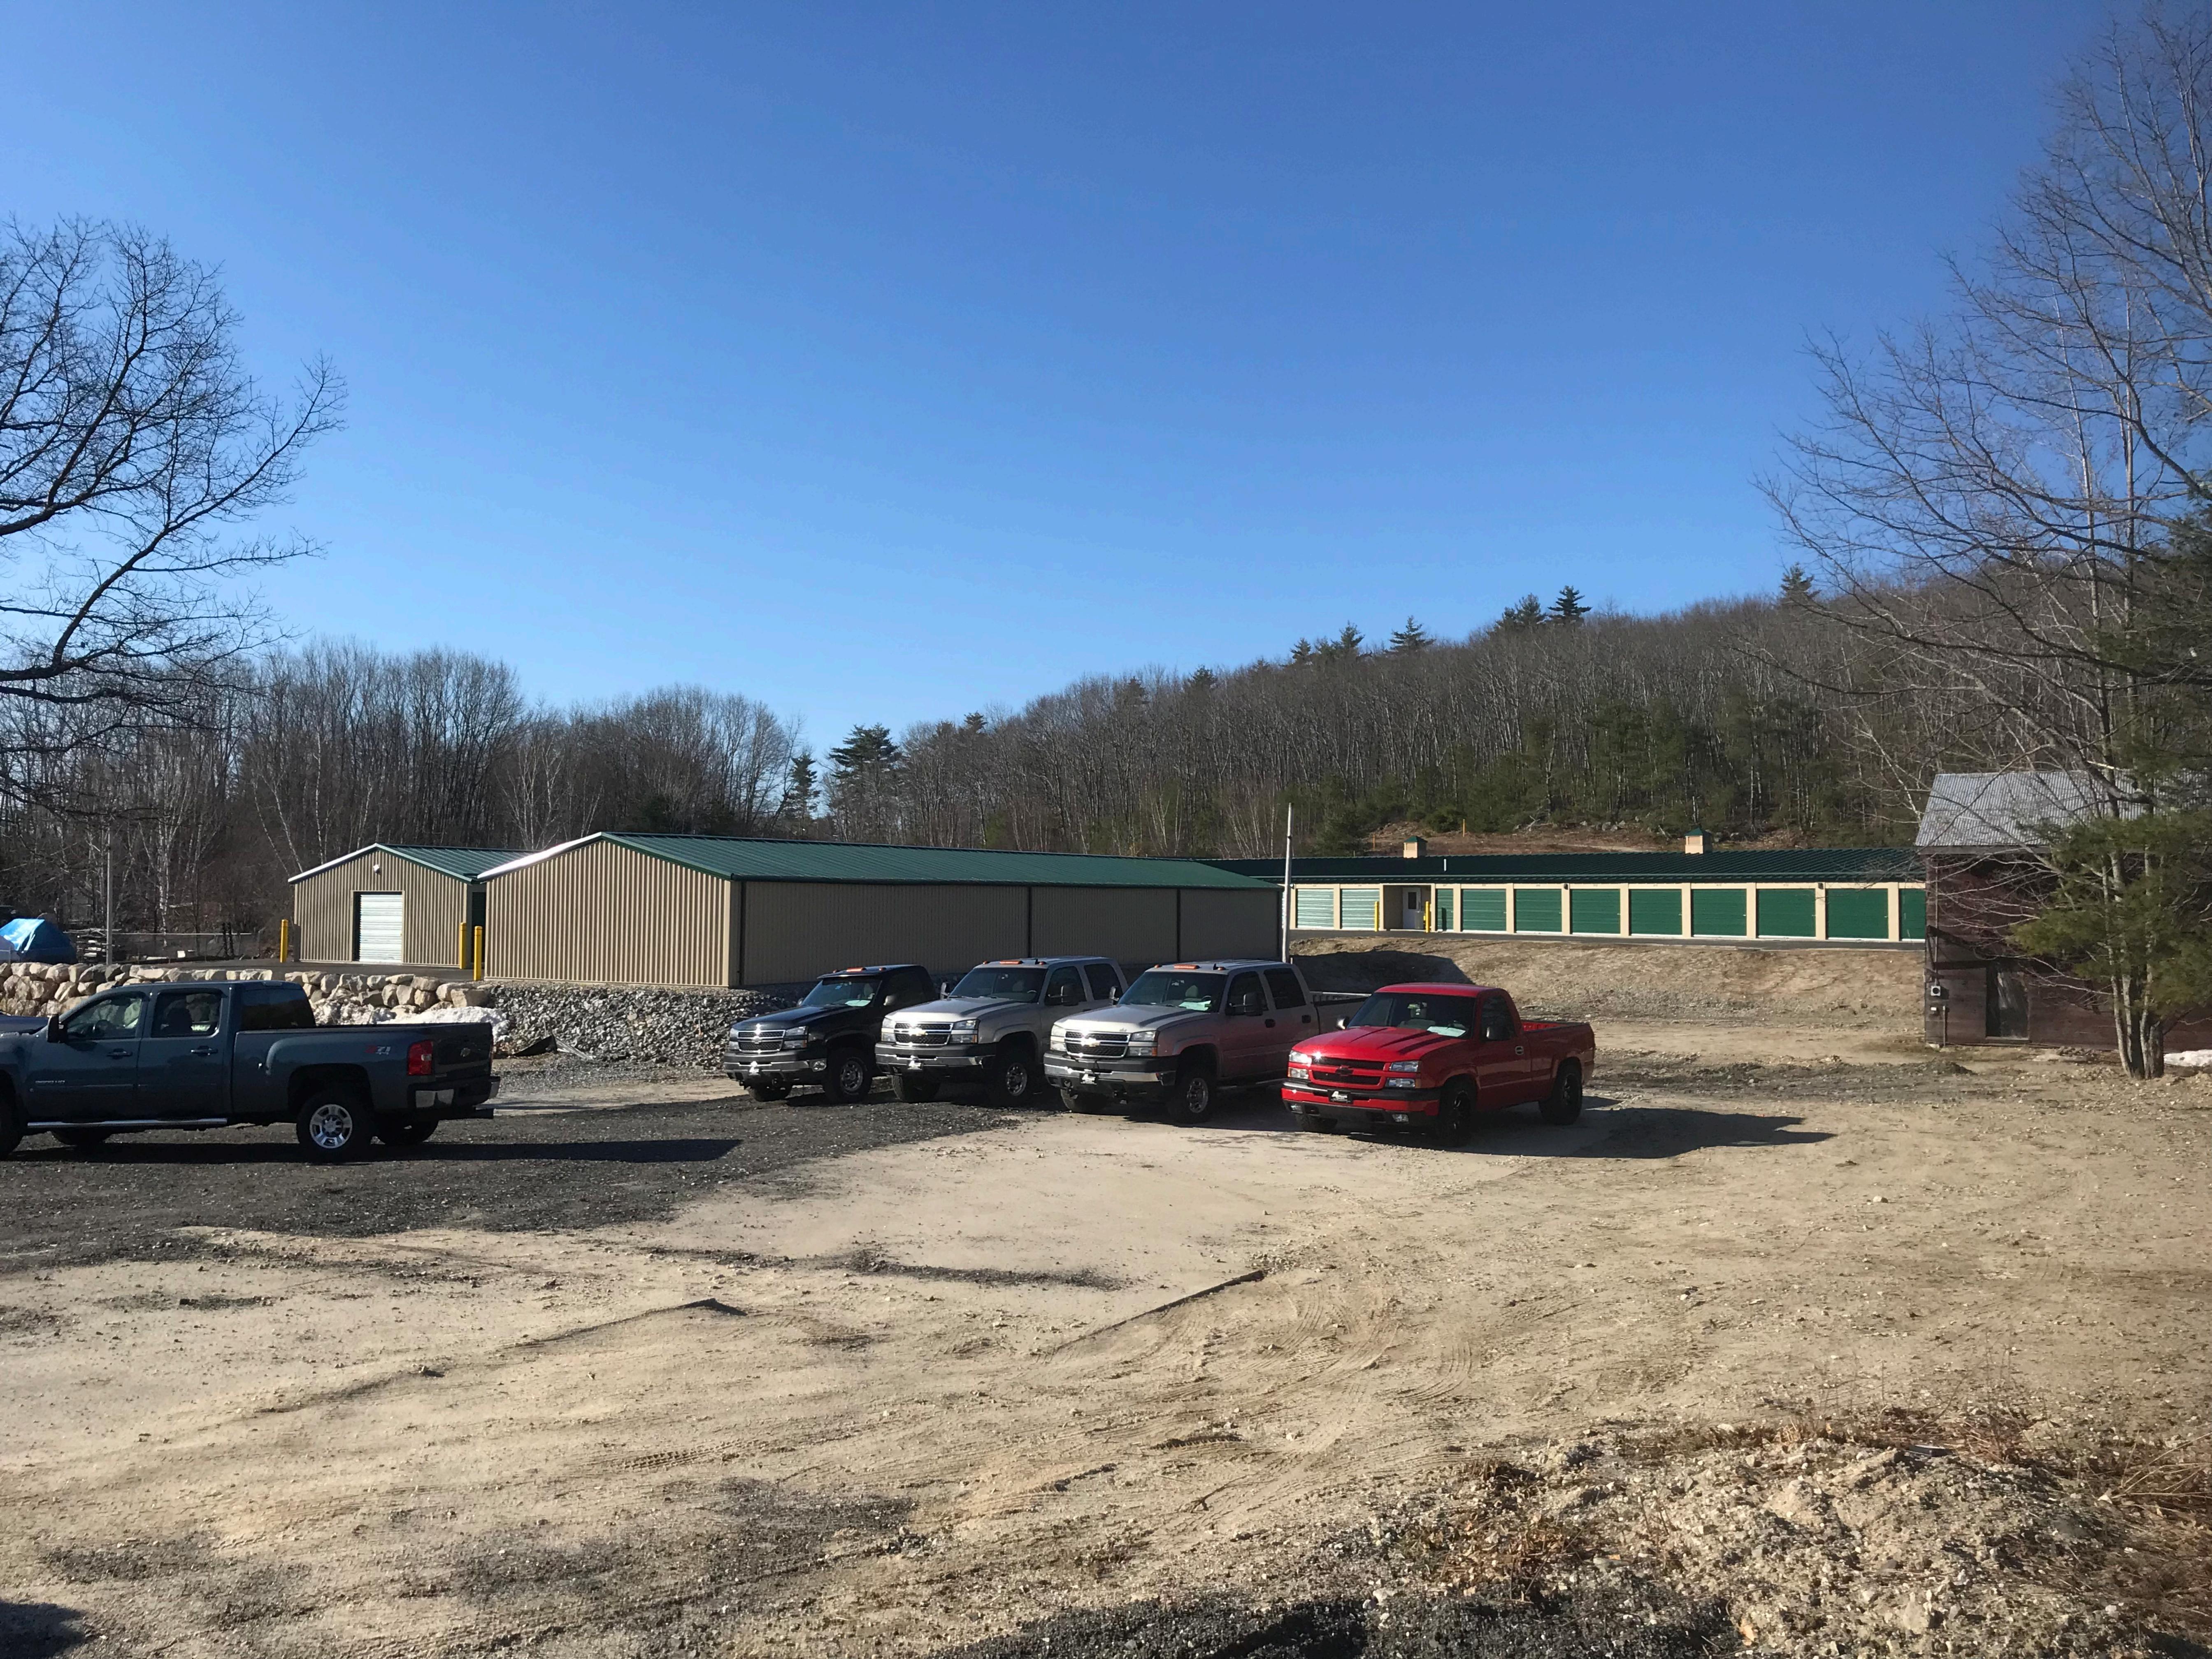

We would like to propose to add additional coupola features to the front two buildings in lieu of installing the vinyl siding over the finished metal façade. We are pleased with the overall appearance of the buildings and we feel that keeping the consistent look of the exterior façade, including additional cupolas on the smaller buildings, would be most compatible with the goals of the design standards.

We have included photographs of the existing facility for your reference and consideration. We would like to install a single cupola in the middle of Building 1, and two cupolas on Building 2. The cupolas will be the same as those installed on the rear building.