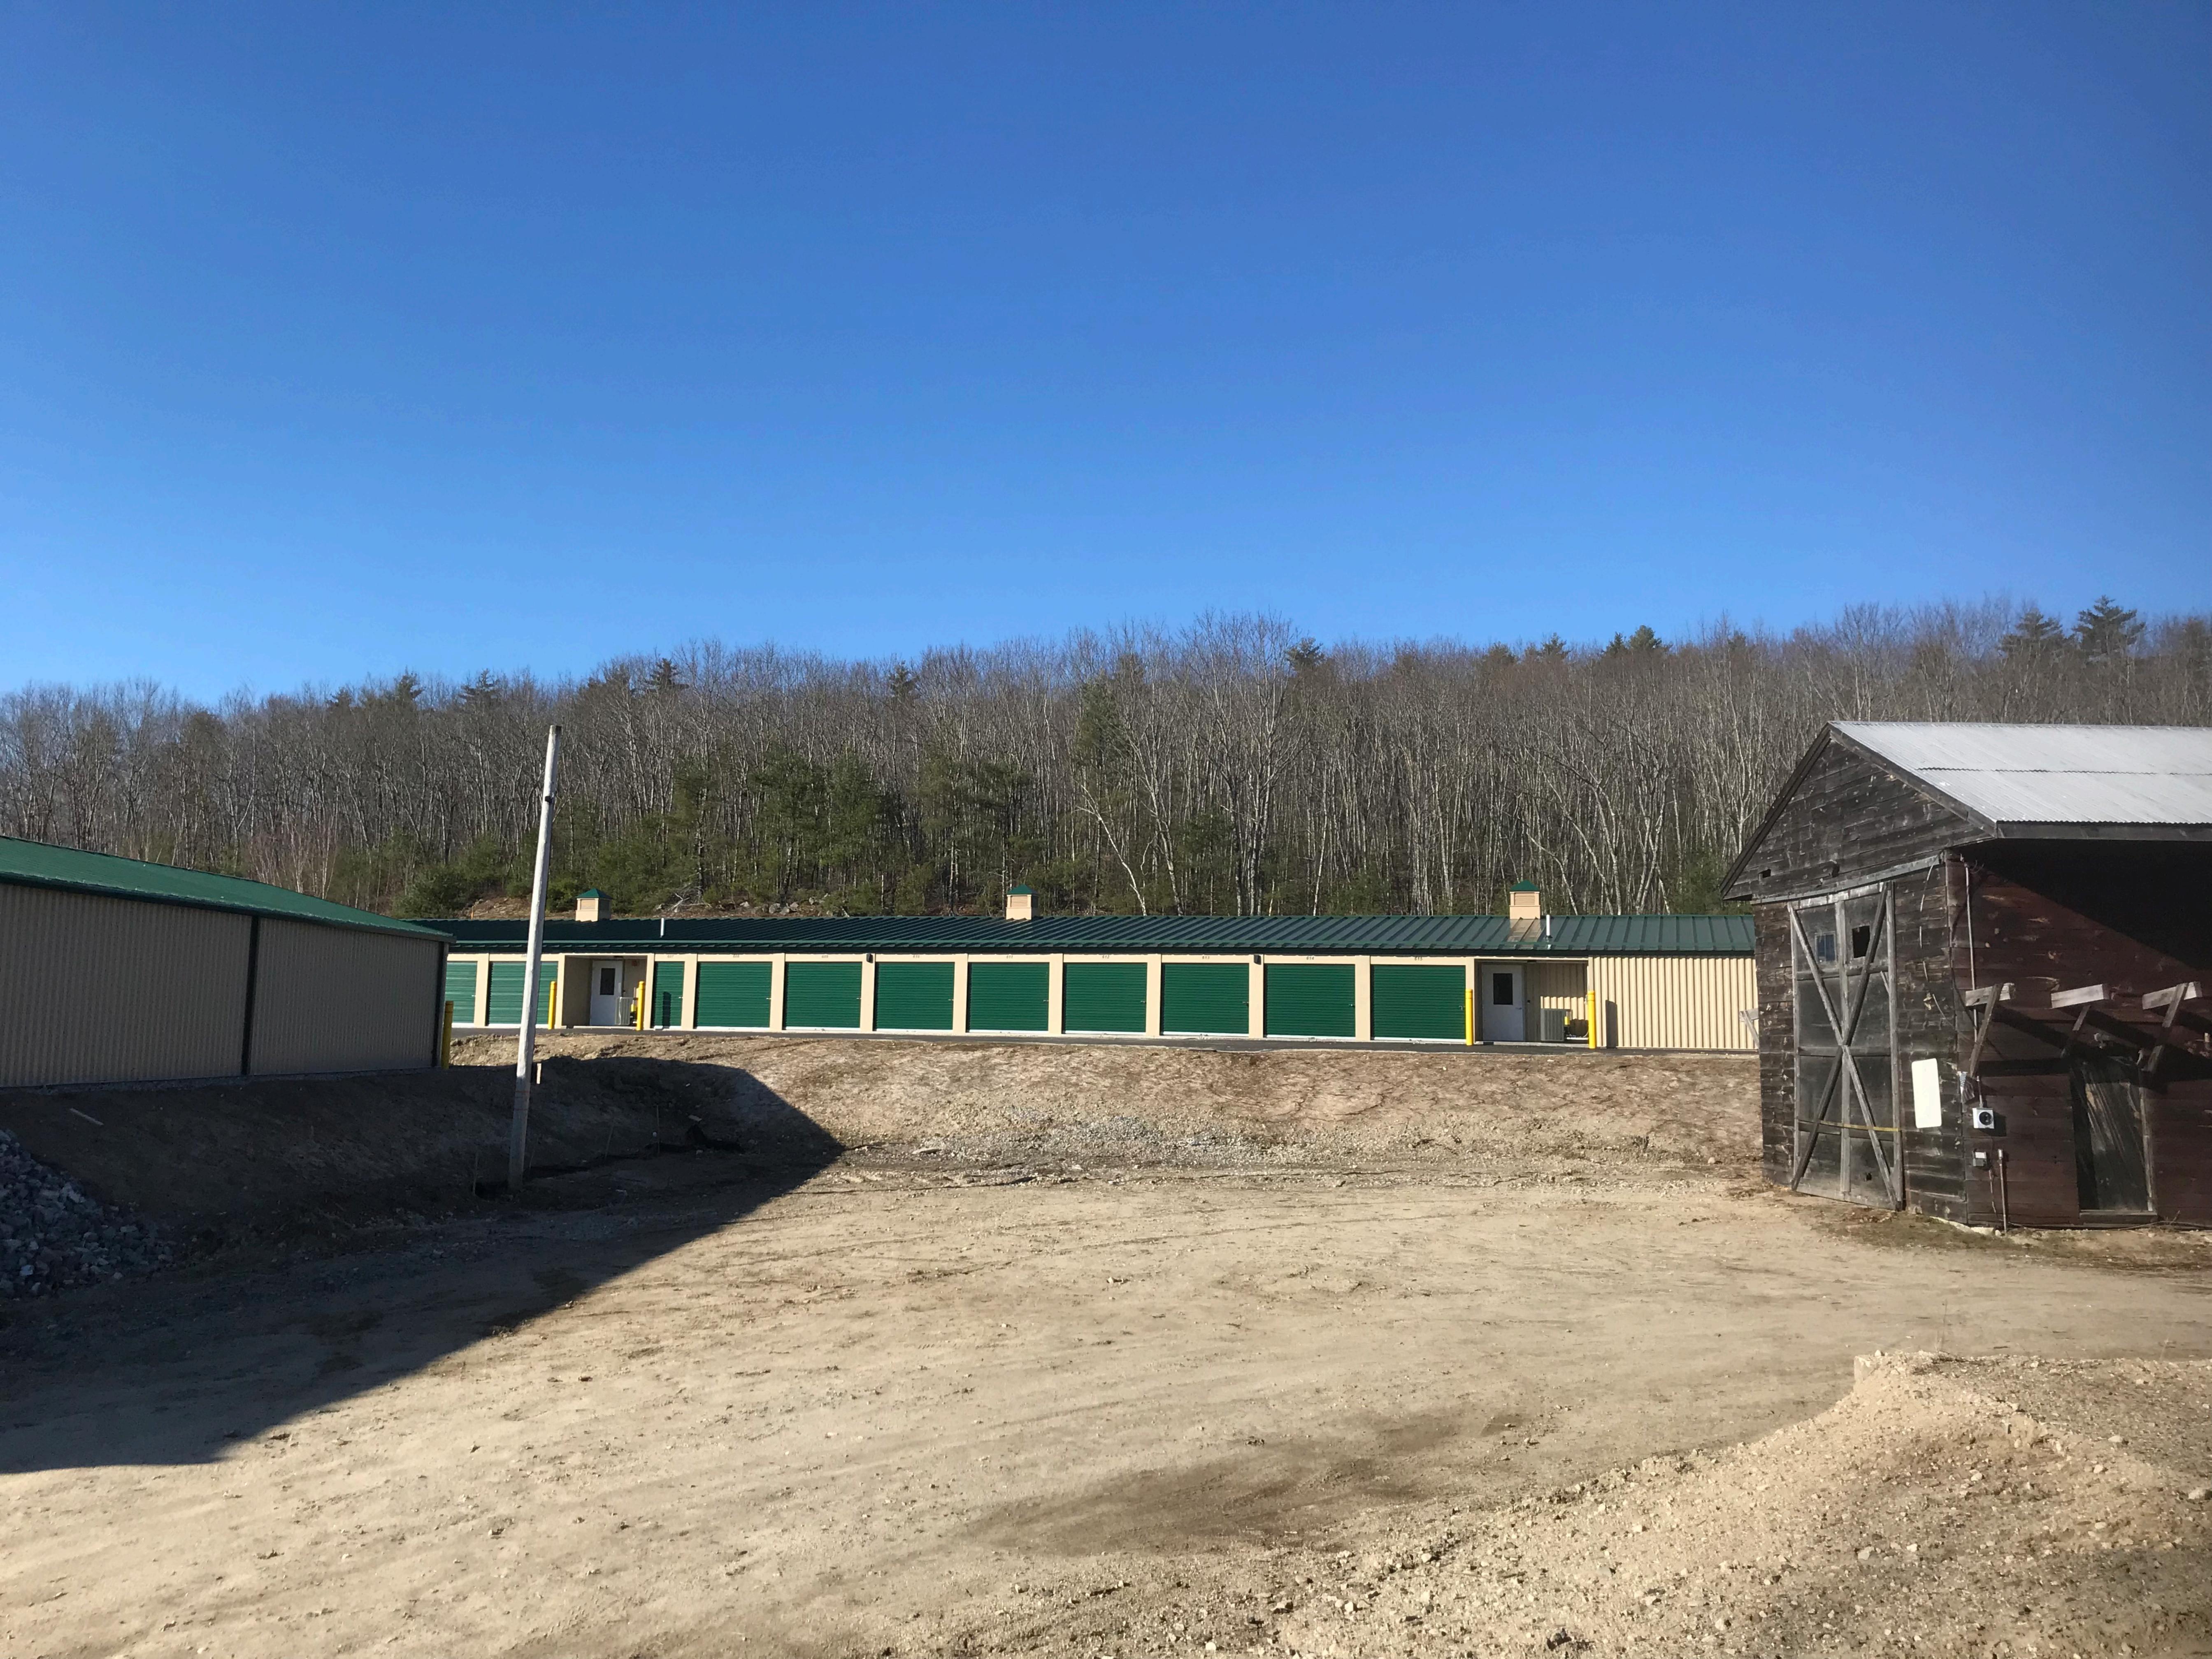

We would like to propose to add additional coupola features to the front two buildings in lieu of installing the vinyl siding over the finished metal façade. We are pleased with the overall appearance of the buildings and we feel that keeping the consistent look of the exterior façade, including additional cupolas on the smaller buildings, would be most compatible with the goals of the design standards.

We have included photographs of the existing facility for your reference and consideration. We would like to install a single cupola in the middle of Building 1, and two cupolas on Building 2. The cupolas will be the same as those installed on the rear building.