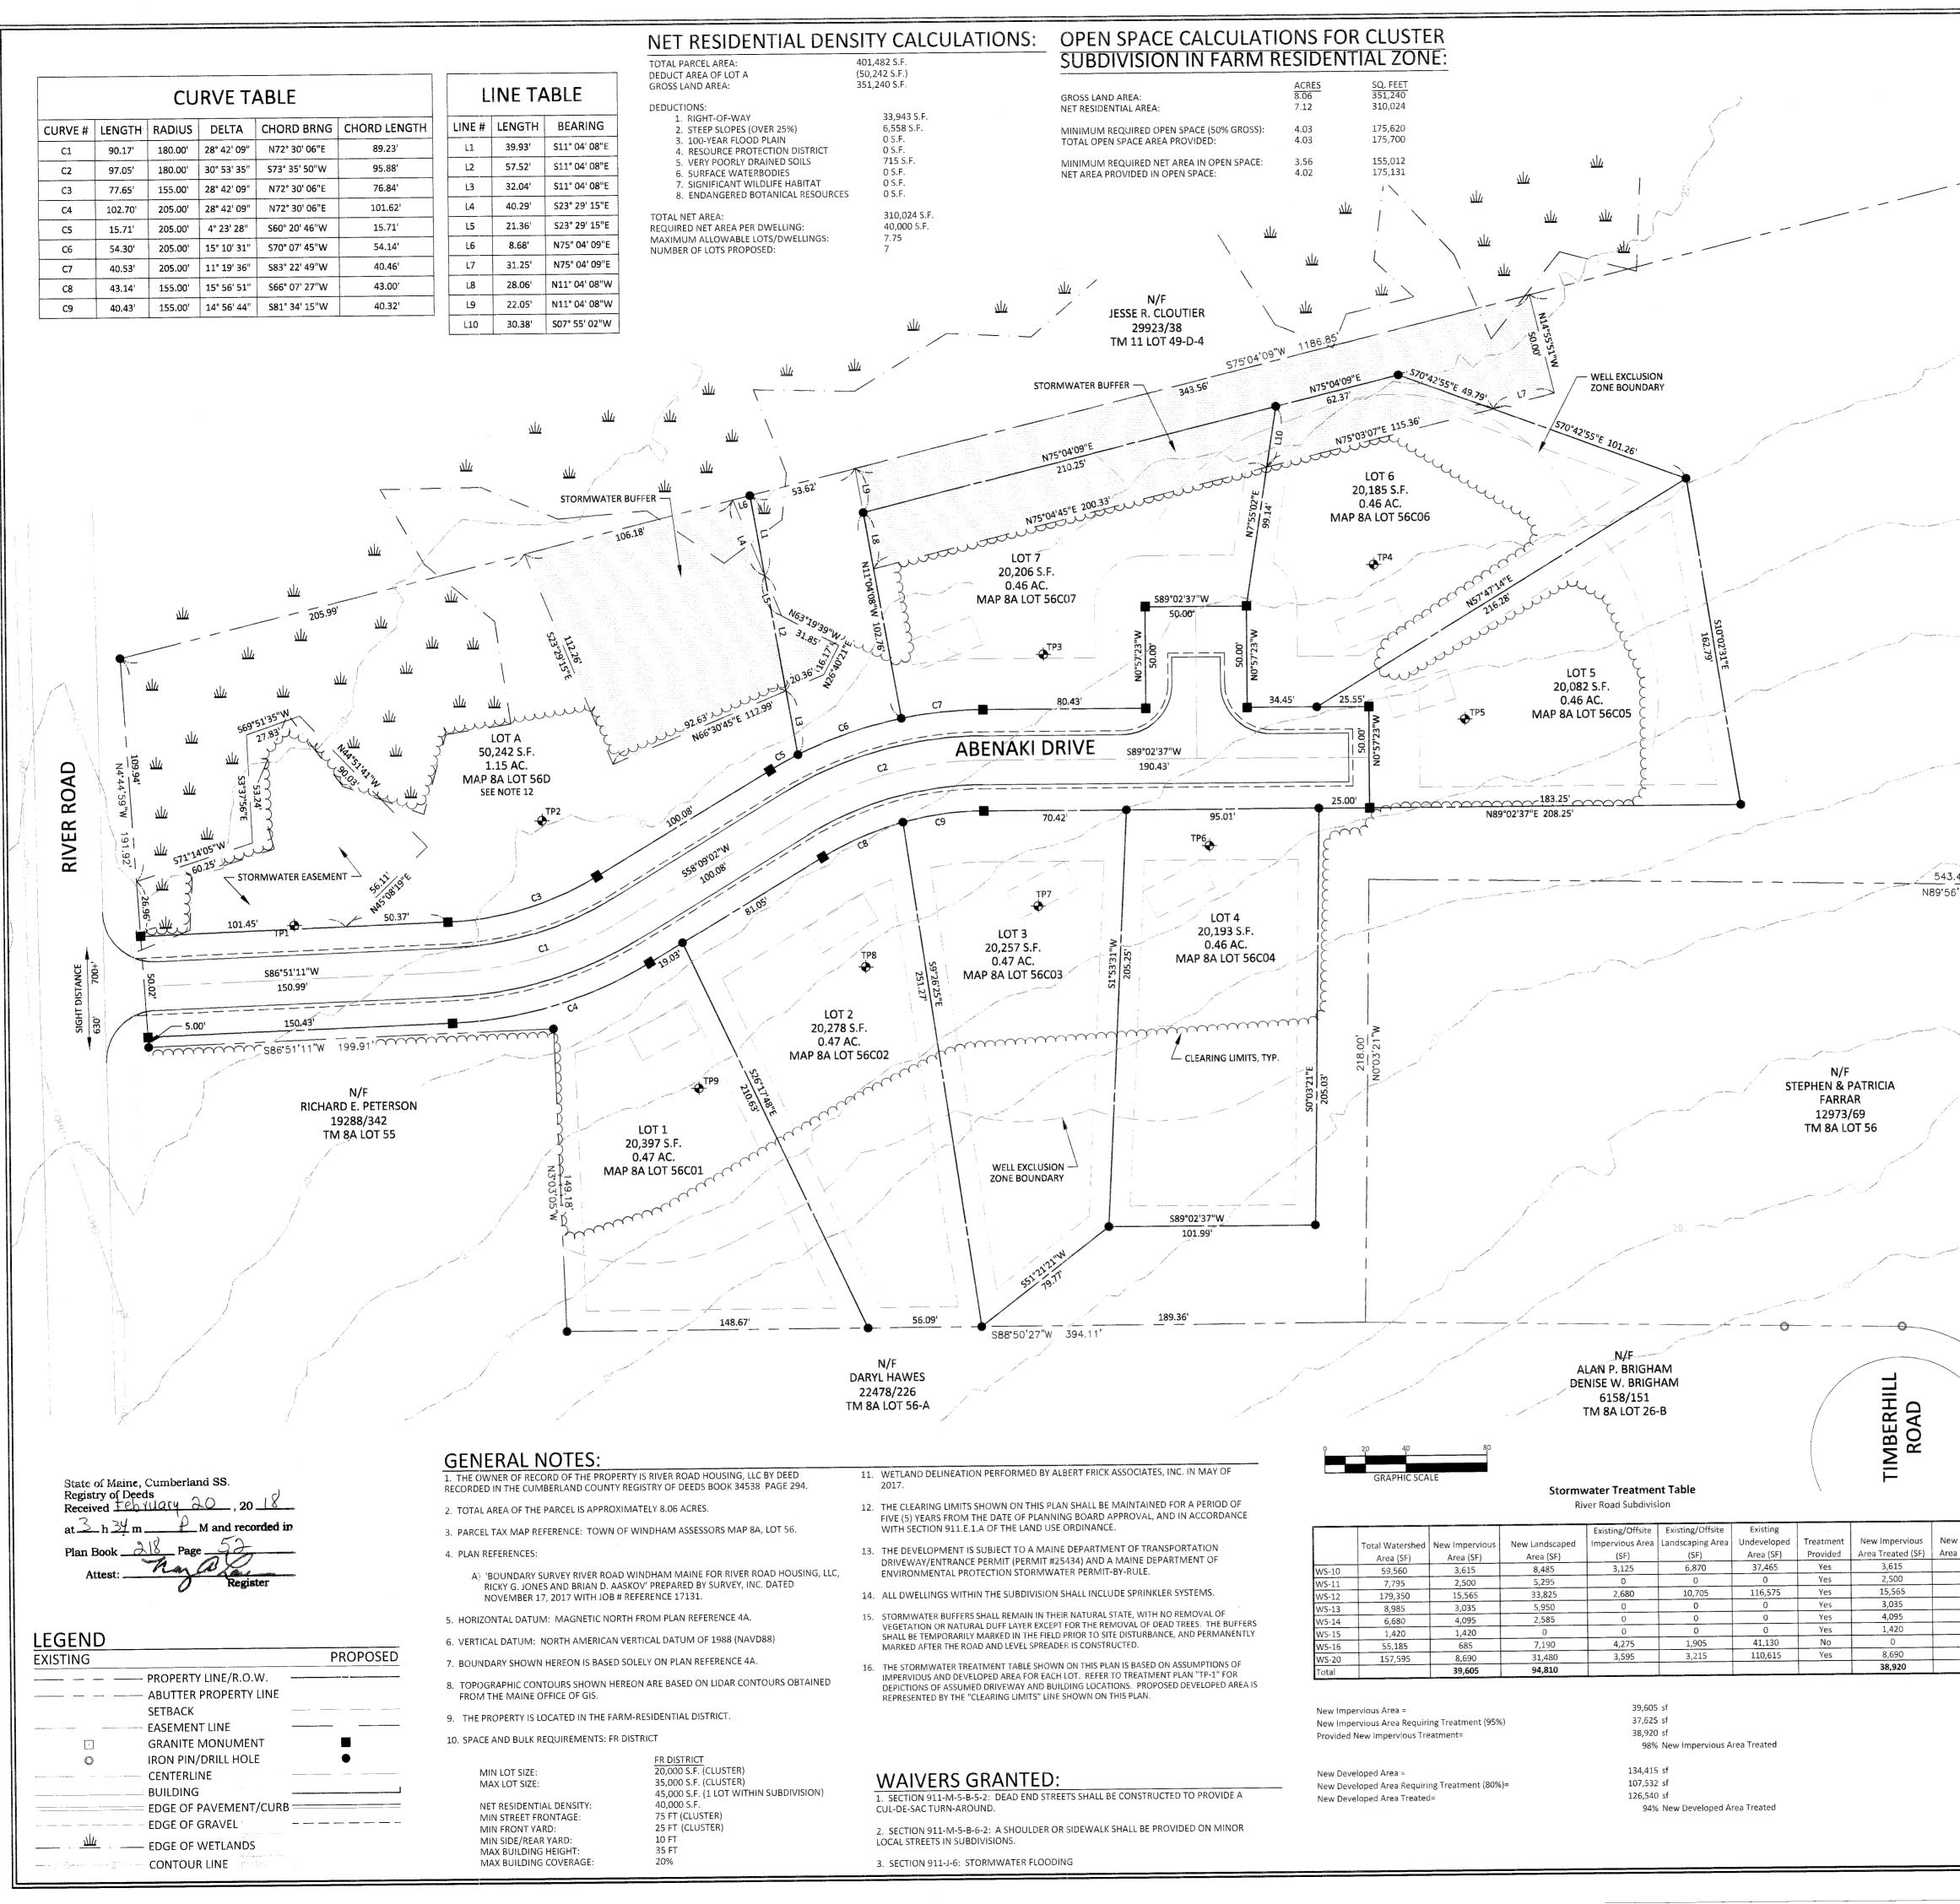

The existing stormwater treatment measures consist of a stone-berm level spreader draining to a forested buffer and an under-drained filtration basin. The existing stormwater facilties have additional capacity to receive runoff from the expanded landscaped area on lots 1 and 2. Storwater infiltration trenches will be constructed on lots 3 and 4 to provide additional treatment of the expanded landscaped areas on those lots. Tables have been included to demonstrate that the proposed modifications to the plans and stormwater treatment tables have been designed in accordance with the Town's standards.

The land conveyed hereby encompasses that parcel of land consisting of Lots 1 through 7, together with the open space and private way (Abenaki Drive), as depicted on survey plan entitled "Subdivision Plan, River Road Subdivision, Windham, Maine, for record owner River Road Housing, LLC, 105 Standish Neck Road, Standish, Maine 04084, prepared by DM Roma Consulting Engineers dated December 4, 2017, revised through December 4, 2017, as approved by the Windham Planning Board, and as recorded in Cumberland County Registry of Deeds in Plan Book 218, Page 52.

#### Stormwater Treatment Table

**River Road Subdivision** 

|       |                 |                |                | Existing/Offsite | Existing/Offsite | Existing    |           |                   |                   |                         |
|-------|-----------------|----------------|----------------|------------------|------------------|-------------|-----------|-------------------|-------------------|-------------------------|
|       | Total Watershed | New Impervious | New Landscaped | Impervious Area  | Landscaping Area | Undeveloped | Treatment | New Impervious    | New Landscaped    |                         |
|       | Area (SF)       | Area (SF)      | Area (SF)      | (SF)             | (SF)             | Area (SF)   | Provided  | Area Treated (SF) | Area Treated (SF) | <b>Treatment Device</b> |
| WS-10 | 58,355          | 3,210          | 10,445         | 3,105            | 7,075            | 34,520      | Yes       | 3,210             | 10,445            | Filter Basin            |
| WS-11 | 7,795           | 2,500          | 5,295          | 0                | 0                | 0           | Yes       | 2,500             | 5,295             | Filter Basin            |
| WS-12 | 107,815         | 15,920         | 45,565         | 2,145            | 7,570            | 36,615      | Yes       | 15,920            | 45,565            | Level Spreader          |
| WS-13 | 8,985           | 3,035          | 5,950          | 0                | 0                | 0           | Yes       | 3,035             | 5,950             | Level Spreader          |
| WS-14 | 6,680           | 4,095          | 2,585          | 0                | 0                | 0           | Yes       | 4,095             | 2,585             | Level Spreader          |
| WS-15 | 72,740          | 1,450          | 16,190         | 560              | 2,885            | 51,655      | Yes       | 1,450             | 16,190            | Infiltration BMP        |
| WS-16 | 1,420           | 1,420          | 0              | 0                | 0                | 0           | Yes       | 1,420             | 0                 | Drip Edge               |
| WS-17 | 55,185          | 685            | 7,190          | 4,275            | 1,905            | 41,130      | No        | 0                 | 0                 | None                    |
| WS-20 | 157,595         | 8,690          | 31,480         | 3,595            | 3,215            | 110,615     | Yes       | 8,690             | 31,480            | Buffer                  |
| Total |                 | 41,005         | 124,700        |                  |                  |             |           | 40,320            | 117,510           |                         |

| New Impervious Area =                         | 41,005 sf                       |
|-----------------------------------------------|---------------------------------|
| New Impervious Area Requiring Treatment (95%) | 38,955 sf                       |
| Provided New Impervious Treatment=            | 40,320 sf                       |
|                                               | 98% New Impervious Area Treated |
|                                               |                                 |
| New Developed Area =                          | 165,705 sf                      |
| New Developed Area Requiring Treatment (80%)= | 132,564 sf                      |
| New Developed Area Treated=                   | 157,830 sf                      |

95% New Developed Area Treated