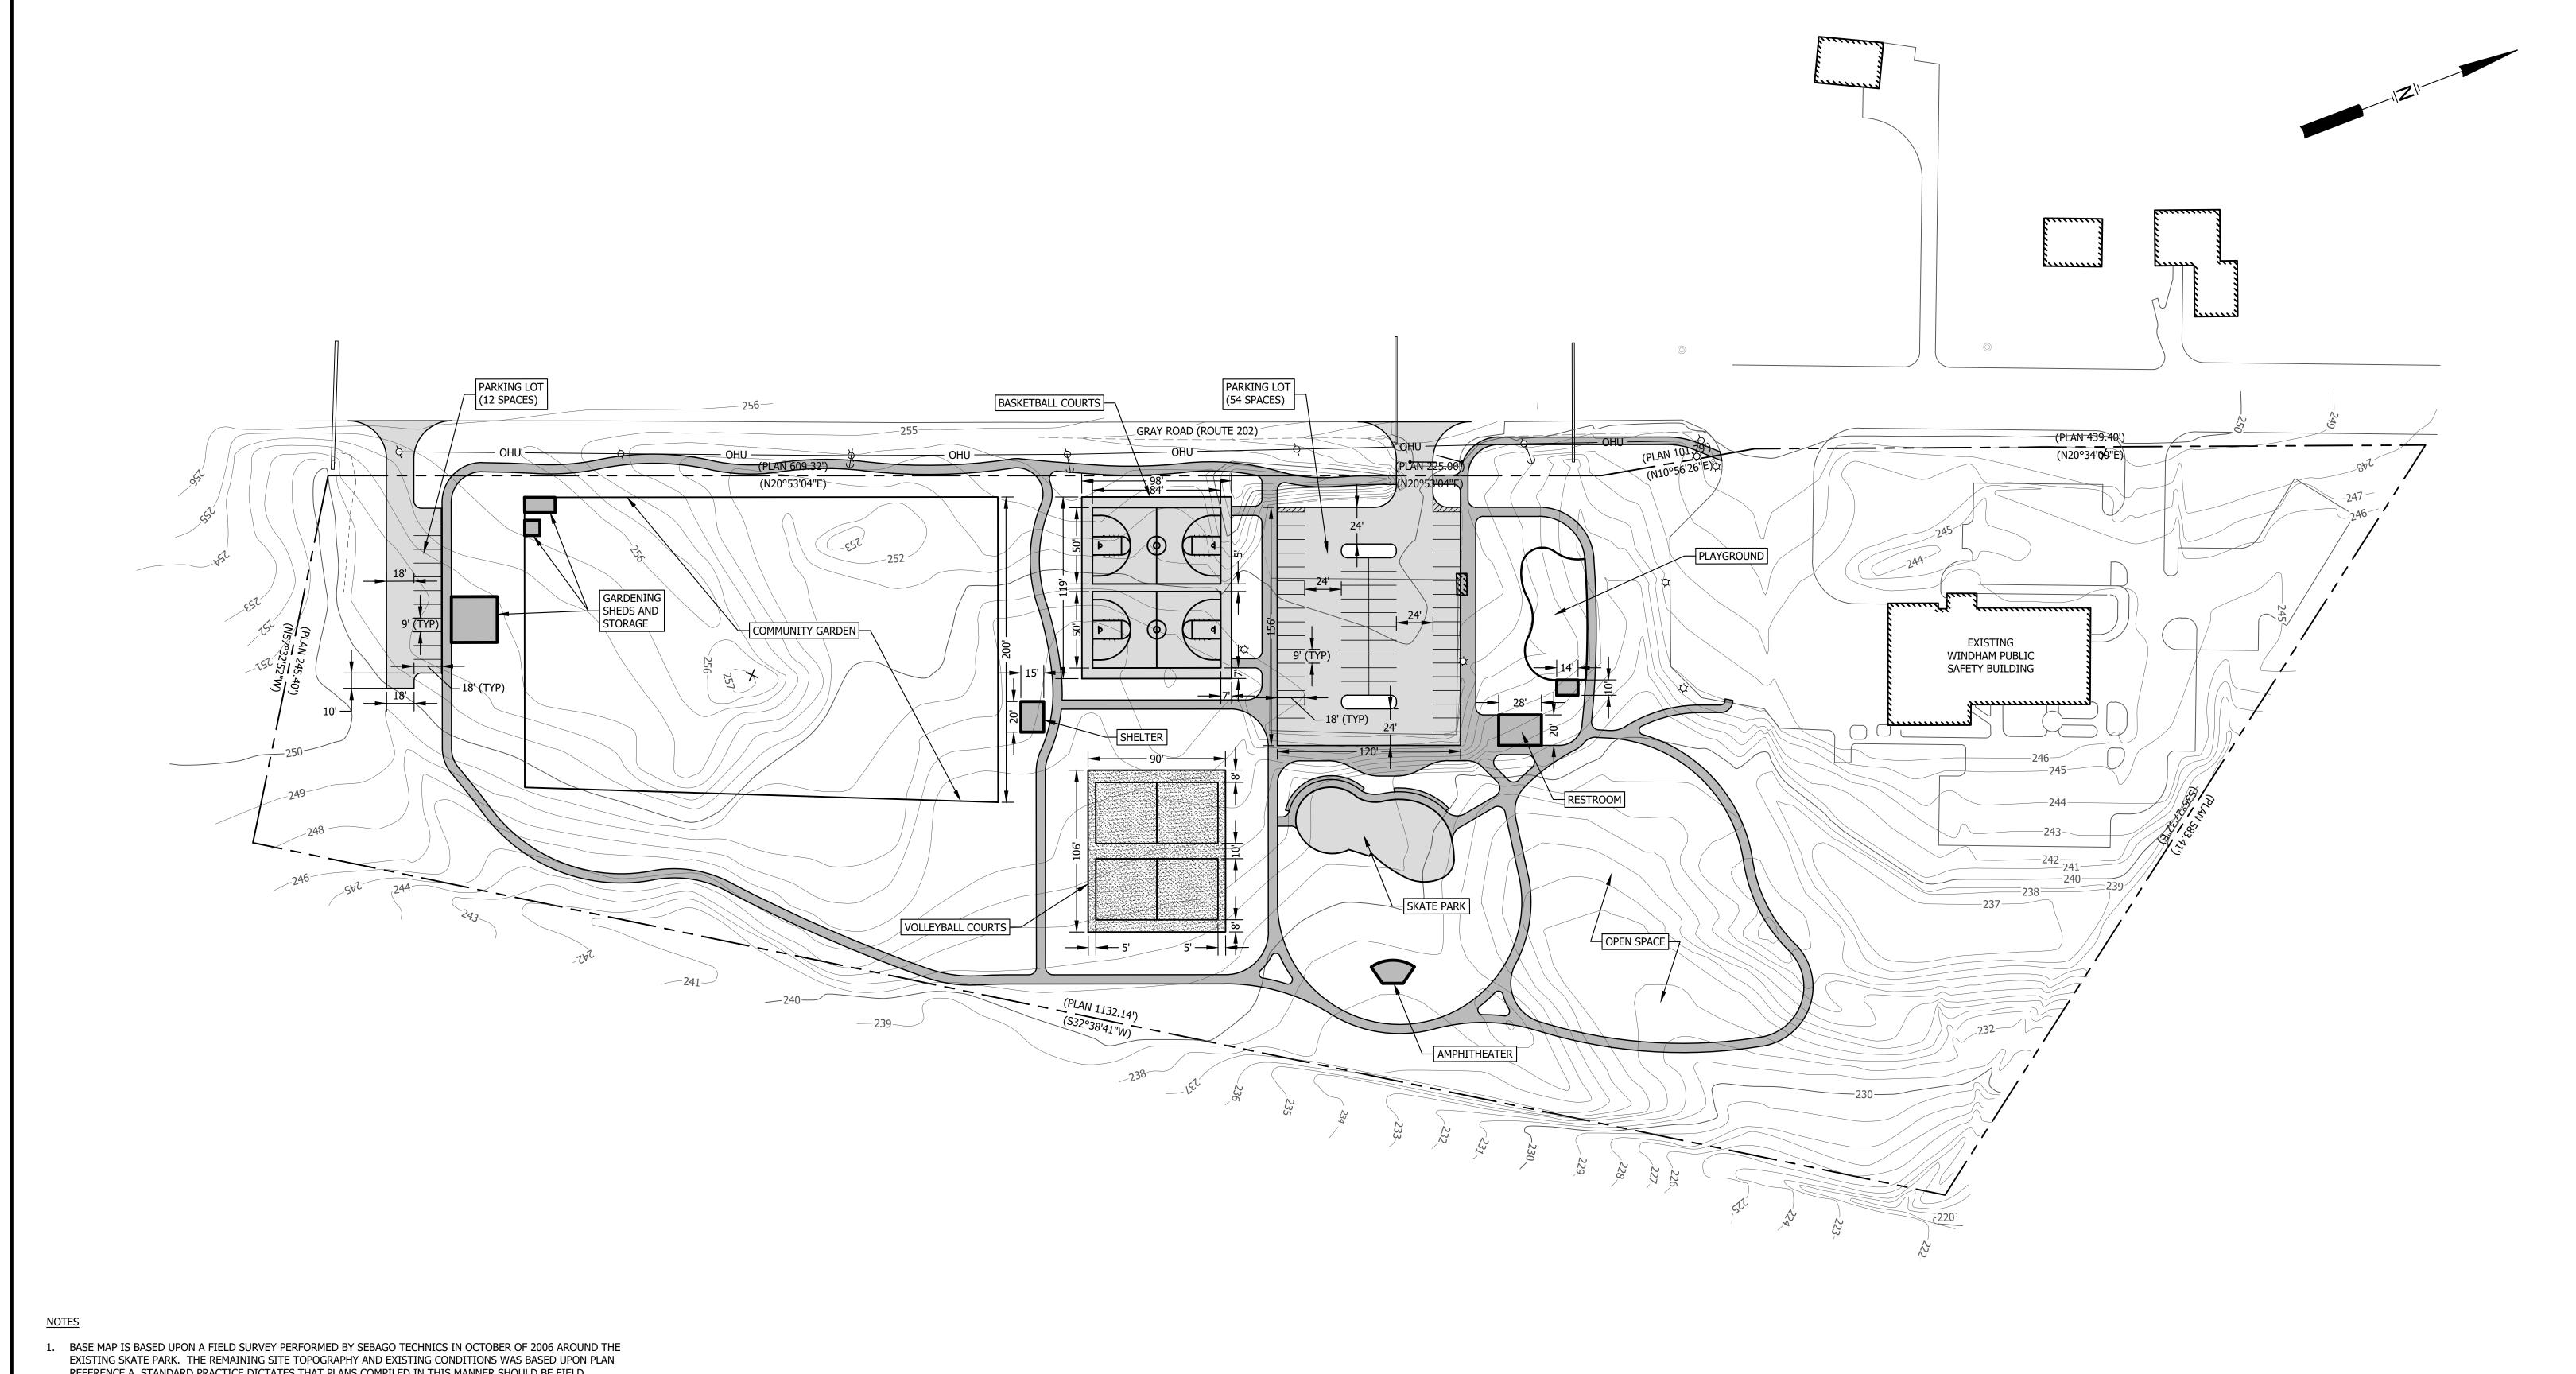

WINDHAM COMMUNITY PARK TOWN OF WINDHAM WINDHAM, MAINE

## SITE OVERVIEW PLAN

SME SEVEE & MAHER **ENGINEERS** 

DATE: 4/2018 CHECKED BY: KPN/BDP ENVIRONMENTAL • CIVIL • GEOTECHNICAL • WATER • COMPLIANCE LMN: EXCON 4 Blanchard Road, PO Box 85A, Cumberland, Maine 04021 CTB: SME-STD