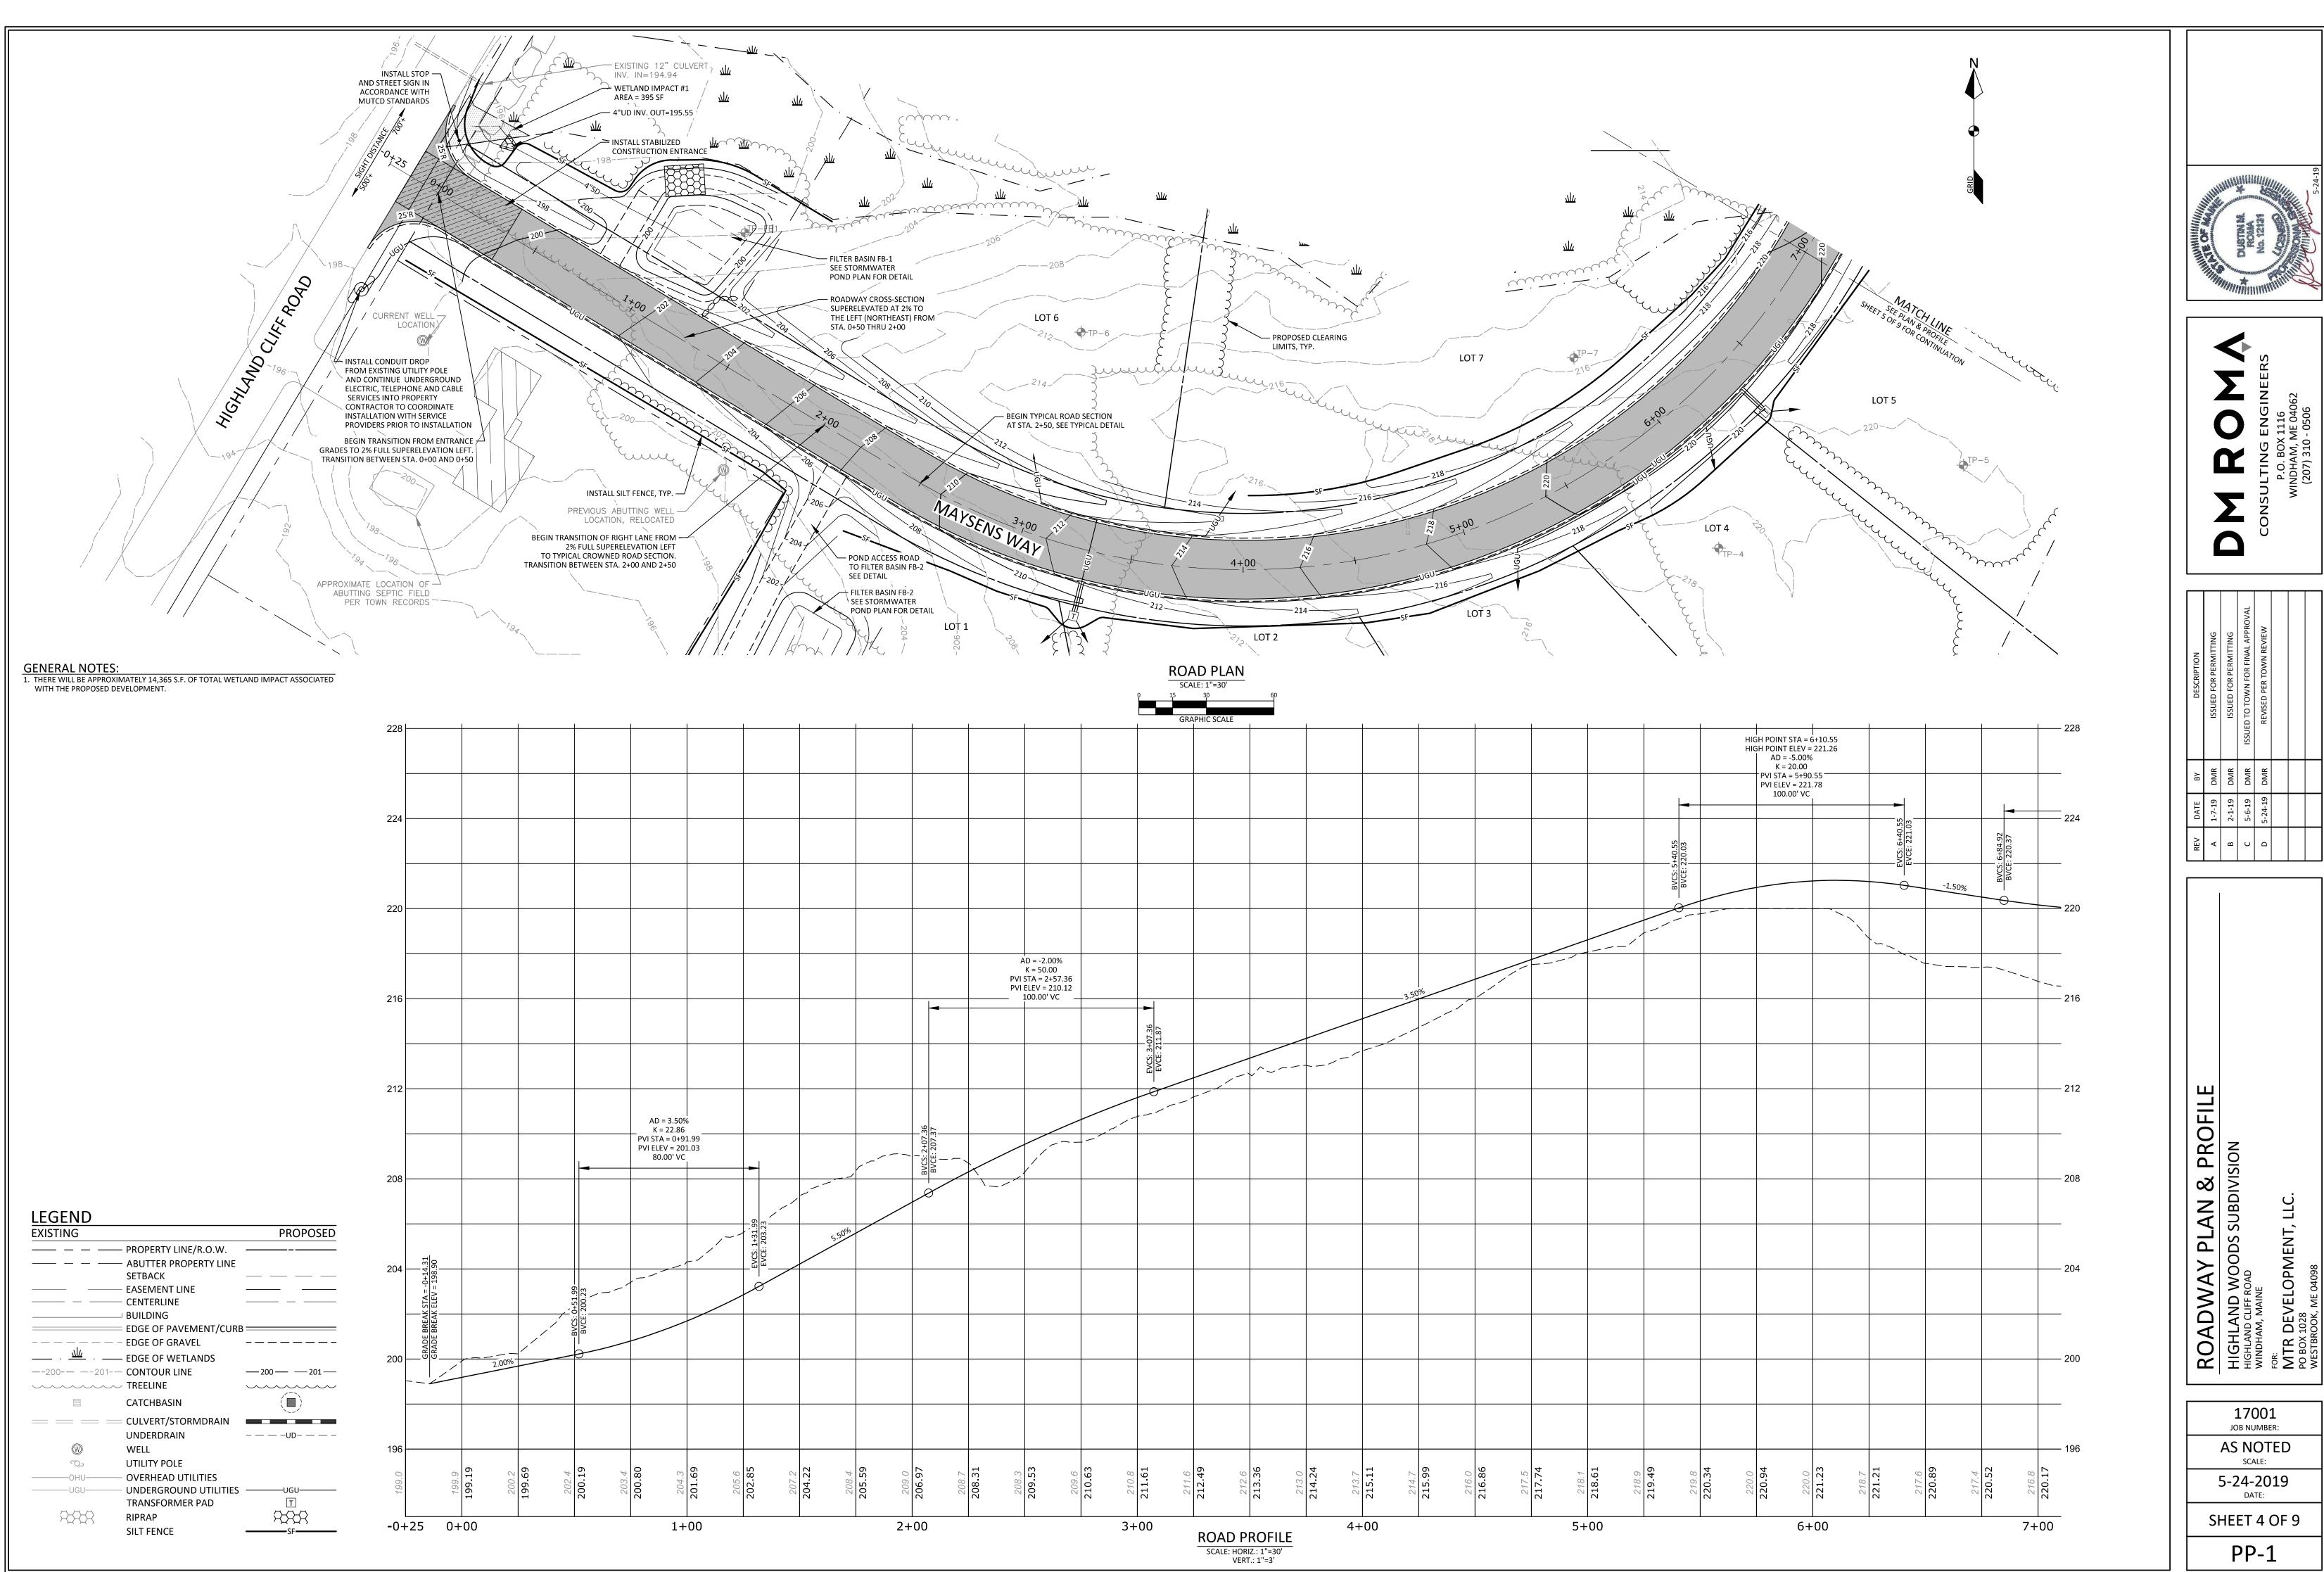

<sup>3.</sup> SECTION 911-M-5-B-5-2: PUBLIC DEAD-END STREET PERFORMANCE STANDARD.

| į į                                                                                                                                                                                                                                                                                                                                                                                                                                                                                                                                                                                                                                                                                                                                                                                                                                                                                                                                                                                                                                                                                                                                                                                                                                                                                                                                                                                                                                                                                                                                                                                                                                                                                                                                                                                                                                                                                                                                                                                                                                                                                                                            | GENERAL NOTES:<br>1. THE OWNER OF RECORD OF THE PROPERTY IS MTR I<br>IN THE CUMBERLAND COUNTY REGISTRY OF DEEDS                              |                                                                              |             |                                                                 |                                     |                                     |
|--------------------------------------------------------------------------------------------------------------------------------------------------------------------------------------------------------------------------------------------------------------------------------------------------------------------------------------------------------------------------------------------------------------------------------------------------------------------------------------------------------------------------------------------------------------------------------------------------------------------------------------------------------------------------------------------------------------------------------------------------------------------------------------------------------------------------------------------------------------------------------------------------------------------------------------------------------------------------------------------------------------------------------------------------------------------------------------------------------------------------------------------------------------------------------------------------------------------------------------------------------------------------------------------------------------------------------------------------------------------------------------------------------------------------------------------------------------------------------------------------------------------------------------------------------------------------------------------------------------------------------------------------------------------------------------------------------------------------------------------------------------------------------------------------------------------------------------------------------------------------------------------------------------------------------------------------------------------------------------------------------------------------------------------------------------------------------------------------------------------------------|----------------------------------------------------------------------------------------------------------------------------------------------|------------------------------------------------------------------------------|-------------|-----------------------------------------------------------------|-------------------------------------|-------------------------------------|
|                                                                                                                                                                                                                                                                                                                                                                                                                                                                                                                                                                                                                                                                                                                                                                                                                                                                                                                                                                                                                                                                                                                                                                                                                                                                                                                                                                                                                                                                                                                                                                                                                                                                                                                                                                                                                                                                                                                                                                                                                                                                                                                                | 2. TOTAL AREA OF THE PARCEL IS APPROXIMATELY 20.                                                                                             |                                                                              |             |                                                                 |                                     |                                     |
|                                                                                                                                                                                                                                                                                                                                                                                                                                                                                                                                                                                                                                                                                                                                                                                                                                                                                                                                                                                                                                                                                                                                                                                                                                                                                                                                                                                                                                                                                                                                                                                                                                                                                                                                                                                                                                                                                                                                                                                                                                                                                                                                | 3. PARCEL TAX MAP REFERENCE: TOWN OF WINDHAM                                                                                                 | ASSESSORS MAP 7, LOT 36.                                                     |             |                                                                 |                                     |                                     |
| 5                                                                                                                                                                                                                                                                                                                                                                                                                                                                                                                                                                                                                                                                                                                                                                                                                                                                                                                                                                                                                                                                                                                                                                                                                                                                                                                                                                                                                                                                                                                                                                                                                                                                                                                                                                                                                                                                                                                                                                                                                                                                                                                              | 4. PLAN REFERENCES:                                                                                                                          |                                                                              |             |                                                                 |                                     |                                     |
|                                                                                                                                                                                                                                                                                                                                                                                                                                                                                                                                                                                                                                                                                                                                                                                                                                                                                                                                                                                                                                                                                                                                                                                                                                                                                                                                                                                                                                                                                                                                                                                                                                                                                                                                                                                                                                                                                                                                                                                                                                                                                                                                | A) "BOUNDARY SURVEY, HIGHLAND CLIFF ROAD" E                                                                                                  |                                                                              |             |                                                                 |                                     |                                     |
| ``                                                                                                                                                                                                                                                                                                                                                                                                                                                                                                                                                                                                                                                                                                                                                                                                                                                                                                                                                                                                                                                                                                                                                                                                                                                                                                                                                                                                                                                                                                                                                                                                                                                                                                                                                                                                                                                                                                                                                                                                                                                                                                                             | <ol> <li>5. HORIZONTAL DATUM: GRID NORTH AS SHOWN ON</li> <li>6. VERTICAL DATUM: NORTH AMERICAN VERTICAL DA</li> </ol>                       |                                                                              |             |                                                                 |                                     | 61                                  |
|                                                                                                                                                                                                                                                                                                                                                                                                                                                                                                                                                                                                                                                                                                                                                                                                                                                                                                                                                                                                                                                                                                                                                                                                                                                                                                                                                                                                                                                                                                                                                                                                                                                                                                                                                                                                                                                                                                                                                                                                                                                                                                                                | 7. THE PROPERTY IS LOCATED IN THE FARM ZONING DI                                                                                             |                                                                              |             | 11111111111111111                                               |                                     | 5-24-1                              |
|                                                                                                                                                                                                                                                                                                                                                                                                                                                                                                                                                                                                                                                                                                                                                                                                                                                                                                                                                                                                                                                                                                                                                                                                                                                                                                                                                                                                                                                                                                                                                                                                                                                                                                                                                                                                                                                                                                                                                                                                                                                                                                                                | 8. SPACE AND BULK REQUIREMENTS: FARM ZONE (CLU                                                                                               | STER SUBDIVISION)                                                            | Wille       | Stannausekines                                                  | NEISERSER STREET                    |                                     |
| 3                                                                                                                                                                                                                                                                                                                                                                                                                                                                                                                                                                                                                                                                                                                                                                                                                                                                                                                                                                                                                                                                                                                                                                                                                                                                                                                                                                                                                                                                                                                                                                                                                                                                                                                                                                                                                                                                                                                                                                                                                                                                                                                              | MIN LOT SIZE: 30,00<br>MAX LOT SIZE: 50,00                                                                                                   | 10 SF<br>10 SF ( 1 LOT @ 60,000 SF)                                          | NIIIII      | ANEL                                                            | 1213                                | 1                                   |
| Real Provide American Science Provide American |                                                                                                                                              | PER 60,000 SF NET AREA                                                       | HIHHH C     |                                                                 | NO S                                | BE)                                 |
| N/F                                                                                                                                                                                                                                                                                                                                                                                                                                                                                                                                                                                                                                                                                                                                                                                                                                                                                                                                                                                                                                                                                                                                                                                                                                                                                                                                                                                                                                                                                                                                                                                                                                                                                                                                                                                                                                                                                                                                                                                                                                                                                                                            | MIN FRONT YARD: 25 FT<br>MIN SIDE/REAR YARD: 10 FT<br>MAX DUM DING UFFOLT: 25 FT                                                             |                                                                              | In          | A Destastastasta                                                | 200.000 parts states                |                                     |
| HEIR'S OF                                                                                                                                                                                                                                                                                                                                                                                                                                                                                                                                                                                                                                                                                                                                                                                                                                                                                                                                                                                                                                                                                                                                                                                                                                                                                                                                                                                                                                                                                                                                                                                                                                                                                                                                                                                                                                                                                                                                                                                                                                                                                                                      | MAX BUILDING HEIGHT: 35 FT<br>MAX BUILDING COVERAGE: 25%                                                                                     |                                                                              |             |                                                                 | 1111094662                          | . \$                                |
| 4617/205<br>TM 7 LOT 29                                                                                                                                                                                                                                                                                                                                                                                                                                                                                                                                                                                                                                                                                                                                                                                                                                                                                                                                                                                                                                                                                                                                                                                                                                                                                                                                                                                                                                                                                                                                                                                                                                                                                                                                                                                                                                                                                                                                                                                                                                                                                                        | 9. WETLANDS DELINEATION PERFORMED BY BY MAINE<br>PLANS INCLUDE APPROXIMATELY 14,365 S.F. OF TOT<br>THE PROPOSED DEVELOPMENT. WETLAND ALTERAT | TAL WETLAND IMPACT ASSOCIATED WITH<br>FION WAS APPROVED BY THE US ARMY       |             |                                                                 |                                     |                                     |
|                                                                                                                                                                                                                                                                                                                                                                                                                                                                                                                                                                                                                                                                                                                                                                                                                                                                                                                                                                                                                                                                                                                                                                                                                                                                                                                                                                                                                                                                                                                                                                                                                                                                                                                                                                                                                                                                                                                                                                                                                                                                                                                                | CORPS OF ENGINEERS PERMIT # NAE-2019-00534 AI<br>ENVIRONMENTAL PROTECTION NRPA PERMIT ORDE                                                   |                                                                              |             | $\checkmark$                                                    |                                     |                                     |
| Z                                                                                                                                                                                                                                                                                                                                                                                                                                                                                                                                                                                                                                                                                                                                                                                                                                                                                                                                                                                                                                                                                                                                                                                                                                                                                                                                                                                                                                                                                                                                                                                                                                                                                                                                                                                                                                                                                                                                                                                                                                                                                                                              | 10. ALL BUILDINGS WILL REQUIRE THE INSTALLATION (<br>STORMWATER TREATMENT.                                                                   | OF A ROOF DROP EDGE FILTER FOR                                               |             |                                                                 | ERS                                 |                                     |
| 748                                                                                                                                                                                                                                                                                                                                                                                                                                                                                                                                                                                                                                                                                                                                                                                                                                                                                                                                                                                                                                                                                                                                                                                                                                                                                                                                                                                                                                                                                                                                                                                                                                                                                                                                                                                                                                                                                                                                                                                                                                                                                                                            | 11. THE CLEARING LIMITS SHOWN ON THIS PLAN SHAL<br>(5) YEARS FROM THE DATE OF PLANNING BOARD A                                               |                                                                              |             |                                                                 | Ш<br>Z                              | 52                                  |
| 10,<br>0,<br>10,<br>10,<br>10,<br>10,<br>10,<br>10,<br>10,<br>10,<br>1                                                                                                                                                                                                                                                                                                                                                                                                                                                                                                                                                                                                                                                                                                                                                                                                                                                                                                                                                                                                                                                                                                                                                                                                                                                                                                                                                                                                                                                                                                                                                                                                                                                                                                                                                                                                                                                                                                                                                                                                                                                         | SECTION 911.E.1.A OF THE LAND USE ORDINANCE.                                                                                                 |                                                                              |             | $\frown$                                                        | NGINEERS                            | 04062<br>506                        |
|                                                                                                                                                                                                                                                                                                                                                                                                                                                                                                                                                                                                                                                                                                                                                                                                                                                                                                                                                                                                                                                                                                                                                                                                                                                                                                                                                                                                                                                                                                                                                                                                                                                                                                                                                                                                                                                                                                                                                                                                                                                                                                                                | 12. COMMON OPEN SPACE IS TO BE RESERVED FOR RE<br>STORMWATER FACILITIES ASSOCIATED WITH FUTU                                                 |                                                                              |             | V                                                               | Ξ                                   | ΪΨÖ                                 |
| 8 ~ 7 ~ 3                                                                                                                                                                                                                                                                                                                                                                                                                                                                                                                                                                                                                                                                                                                                                                                                                                                                                                                                                                                                                                                                                                                                                                                                                                                                                                                                                                                                                                                                                                                                                                                                                                                                                                                                                                                                                                                                                                                                                                                                                                                                                                                      | 13. ALL DWELLINGS WITHIN THE SUBDIVISION SHALL I<br>NFPA STANDARDS.                                                                          | NCLUDE SPRINKLER SYSTEMS MEETING                                             |             | $\mathbf{r}$                                                    |                                     | WINDHAM, N<br>(207) 310             |
|                                                                                                                                                                                                                                                                                                                                                                                                                                                                                                                                                                                                                                                                                                                                                                                                                                                                                                                                                                                                                                                                                                                                                                                                                                                                                                                                                                                                                                                                                                                                                                                                                                                                                                                                                                                                                                                                                                                                                                                                                                                                                                                                | 14. LOCATIONS OF EXISTING SUBSURFACE WASTEWAT                                                                                                | ER DISPOSAL FIELDS ON ABUTTING LOTS                                          |             |                                                                 | )LT                                 | (20]                                |
|                                                                                                                                                                                                                                                                                                                                                                                                                                                                                                                                                                                                                                                                                                                                                                                                                                                                                                                                                                                                                                                                                                                                                                                                                                                                                                                                                                                                                                                                                                                                                                                                                                                                                                                                                                                                                                                                                                                                                                                                                                                                                                                                | <ul><li>ARE BASED ON TOWN RECORDS.</li><li>15. THE PROJECT IS SUBJECT TO MAINE DEPARTMENT</li></ul>                                          | OF ENVIRONMENTAL PROTECTION                                                  |             | 5                                                               | ١SL                                 | 3                                   |
|                                                                                                                                                                                                                                                                                                                                                                                                                                                                                                                                                                                                                                                                                                                                                                                                                                                                                                                                                                                                                                                                                                                                                                                                                                                                                                                                                                                                                                                                                                                                                                                                                                                                                                                                                                                                                                                                                                                                                                                                                                                                                                                                | STORMWATER PERMIT ORDER # L-28126-NJ-A-N.                                                                                                    |                                                                              |             | 2                                                               | CONS                                |                                     |
| \<br>                                                                                                                                                                                                                                                                                                                                                                                                                                                                                                                                                                                                                                                                                                                                                                                                                                                                                                                                                                                                                                                                                                                                                                                                                                                                                                                                                                                                                                                                                                                                                                                                                                                                                                                                                                                                                                                                                                                                                                                                                                                                                                                          | 16. THE MAXIMUM AMOUNT OF IMPERVIOUS AREA A<br>SHALL BE THE AMOUNT LISTED IN THE LOT AREA S                                                  |                                                                              |             |                                                                 | J                                   |                                     |
|                                                                                                                                                                                                                                                                                                                                                                                                                                                                                                                                                                                                                                                                                                                                                                                                                                                                                                                                                                                                                                                                                                                                                                                                                                                                                                                                                                                                                                                                                                                                                                                                                                                                                                                                                                                                                                                                                                                                                                                                                                                                                                                                | 17. CONTRACTOR AND ALL PROPERTY OWNERS ARE R<br>INSPECTION, MAINTENANCE AND HOUSEKEEPING                                                     | -                                                                            |             |                                                                 |                                     |                                     |
| /<br>/                                                                                                                                                                                                                                                                                                                                                                                                                                                                                                                                                                                                                                                                                                                                                                                                                                                                                                                                                                                                                                                                                                                                                                                                                                                                                                                                                                                                                                                                                                                                                                                                                                                                                                                                                                                                                                                                                                                                                                                                                                                                                                                         | PART OF THIS PLAN.                                                                                                                           |                                                                              |             |                                                                 |                                     |                                     |
|                                                                                                                                                                                                                                                                                                                                                                                                                                                                                                                                                                                                                                                                                                                                                                                                                                                                                                                                                                                                                                                                                                                                                                                                                                                                                                                                                                                                                                                                                                                                                                                                                                                                                                                                                                                                                                                                                                                                                                                                                                                                                                                                | NET RESIDENTIAL DENSITY CA                                                                                                                   |                                                                              |             | VAL                                                             |                                     |                                     |
|                                                                                                                                                                                                                                                                                                                                                                                                                                                                                                                                                                                                                                                                                                                                                                                                                                                                                                                                                                                                                                                                                                                                                                                                                                                                                                                                                                                                                                                                                                                                                                                                                                                                                                                                                                                                                                                                                                                                                                                                                                                                                                                                | TOTAL LAND AREA:<br>DEDUCT AREA OF LOT A:<br>GROSS LAND AREA:                                                                                | 1,674,187 S.F.<br>779,831 S.F.<br>894,356 S.F.                               |             | ING<br>ING<br>APPROVAL                                          | REVIEW                              |                                     |
|                                                                                                                                                                                                                                                                                                                                                                                                                                                                                                                                                                                                                                                                                                                                                                                                                                                                                                                                                                                                                                                                                                                                                                                                                                                                                                                                                                                                                                                                                                                                                                                                                                                                                                                                                                                                                                                                                                                                                                                                                                                                                                                                | DEDUCTIONS:                                                                                                                                  | 074,550 S.F.                                                                 | NO          | PERMITTING<br>PERMITTING<br>OR FINAL APF                        | /N REV                              |                                     |
| ,<br>\                                                                                                                                                                                                                                                                                                                                                                                                                                                                                                                                                                                                                                                                                                                                                                                                                                                                                                                                                                                                                                                                                                                                                                                                                                                                                                                                                                                                                                                                                                                                                                                                                                                                                                                                                                                                                                                                                                                                                                                                                                                                                                                         | <ol> <li>RIGHT-OF-WAY</li> <li>STEEP SLOPES (OVER 25%)</li> </ol>                                                                            | 83,411 S.F.<br>12,783 S.F.                                                   |             | ISSUED FOR PERMITTI<br>ISSUED FOR PERMITTI<br>TO TOWN FOR FINAL | R TOWN                              |                                     |
|                                                                                                                                                                                                                                                                                                                                                                                                                                                                                                                                                                                                                                                                                                                                                                                                                                                                                                                                                                                                                                                                                                                                                                                                                                                                                                                                                                                                                                                                                                                                                                                                                                                                                                                                                                                                                                                                                                                                                                                                                                                                                                                                | <ol> <li>3. 100-YEAR FLOOD PLAIN</li> <li>4. RESOURCE PROTECTION DISTRICT</li> <li>E. VERY DOORLY DRAINED SOULS</li> </ol>                   | 0 S.F. (LOCATED WITHIN #5)<br>0 S.F.<br>206 021 S.E. (EXCLUDING ABEAS IN #1) | DES         | ISSUED FC<br>ISSUED FC<br>TO TOWN                               | ED PER                              |                                     |
|                                                                                                                                                                                                                                                                                                                                                                                                                                                                                                                                                                                                                                                                                                                                                                                                                                                                                                                                                                                                                                                                                                                                                                                                                                                                                                                                                                                                                                                                                                                                                                                                                                                                                                                                                                                                                                                                                                                                                                                                                                                                                                                                | <ol> <li>5. VERY POORLY DRAINED SOILS</li> <li>6. SURFACE WATERBODIES</li> <li>7. SIGNIFICANT WILDLIFE HABITAT</li> </ol>                    | 206,921 S.F. (EXCLUDING AREAS IN #1)<br>0 S.F. (LOCATED WITHIN #5)<br>0 S.F. |             | ISSL ISSL                                                       | REVISED                             |                                     |
|                                                                                                                                                                                                                                                                                                                                                                                                                                                                                                                                                                                                                                                                                                                                                                                                                                                                                                                                                                                                                                                                                                                                                                                                                                                                                                                                                                                                                                                                                                                                                                                                                                                                                                                                                                                                                                                                                                                                                                                                                                                                                                                                | 8. ENDANGERED BOTANICAL RESOURCES                                                                                                            | 0 S.F.                                                                       |             | ISSUED                                                          |                                     |                                     |
|                                                                                                                                                                                                                                                                                                                                                                                                                                                                                                                                                                                                                                                                                                                                                                                                                                                                                                                                                                                                                                                                                                                                                                                                                                                                                                                                                                                                                                                                                                                                                                                                                                                                                                                                                                                                                                                                                                                                                                                                                                                                                                                                | TOTAL NET AREA:<br>REQUIRED NET AREA PER DWELLING:<br>MAXIMUM ALLOWABLE LOTS/DWELLINGS:                                                      | 591,241 S.F.<br>60,000 S.F.<br>9.85                                          |             | ~ ~ ~                                                           |                                     |                                     |
|                                                                                                                                                                                                                                                                                                                                                                                                                                                                                                                                                                                                                                                                                                                                                                                                                                                                                                                                                                                                                                                                                                                                                                                                                                                                                                                                                                                                                                                                                                                                                                                                                                                                                                                                                                                                                                                                                                                                                                                                                                                                                                                                | MAXIMUM ALLOWABLE LOTS/DWELLINGS:<br>MAXIMUM ALLOWABLE LOTS WITH 20% BONUS:<br>NUMBER OF LOTS PROPOSED:                                      | 9.85<br>11.82<br>11                                                          | BY          | DMR<br>DMR<br>DMR                                               | DMR                                 |                                     |
|                                                                                                                                                                                                                                                                                                                                                                                                                                                                                                                                                                                                                                                                                                                                                                                                                                                                                                                                                                                                                                                                                                                                                                                                                                                                                                                                                                                                                                                                                                                                                                                                                                                                                                                                                                                                                                                                                                                                                                                                                                                                                                                                | OPEN SPACE CALCULATIONS I                                                                                                                    |                                                                              | DATE        | 1-7-19<br>1-23-19<br>5-6-19                                     | 5-24-19                             |                                     |
|                                                                                                                                                                                                                                                                                                                                                                                                                                                                                                                                                                                                                                                                                                                                                                                                                                                                                                                                                                                                                                                                                                                                                                                                                                                                                                                                                                                                                                                                                                                                                                                                                                                                                                                                                                                                                                                                                                                                                                                                                                                                                                                                | SUBDIVISION IN FARM ZONE:                                                                                                                    | ACRES                                                                        |             | -1- <u>1</u> -1-                                                |                                     |                                     |
|                                                                                                                                                                                                                                                                                                                                                                                                                                                                                                                                                                                                                                                                                                                                                                                                                                                                                                                                                                                                                                                                                                                                                                                                                                                                                                                                                                                                                                                                                                                                                                                                                                                                                                                                                                                                                                                                                                                                                                                                                                                                                                                                | TOTAL PARCEL AREA:<br>NET RESIDENTIAL AREA:                                                                                                  | 20.53<br>13.57                                                               | REV         | U B V                                                           |                                     |                                     |
|                                                                                                                                                                                                                                                                                                                                                                                                                                                                                                                                                                                                                                                                                                                                                                                                                                                                                                                                                                                                                                                                                                                                                                                                                                                                                                                                                                                                                                                                                                                                                                                                                                                                                                                                                                                                                                                                                                                                                                                                                                                                                                                                | MINIMUM REQUIRED OPEN SPACE (50% GROSS):<br>TOTAL OPEN SPACE AREA PROVIDED:                                                                  | 10.27<br>10.69                                                               |             |                                                                 |                                     |                                     |
|                                                                                                                                                                                                                                                                                                                                                                                                                                                                                                                                                                                                                                                                                                                                                                                                                                                                                                                                                                                                                                                                                                                                                                                                                                                                                                                                                                                                                                                                                                                                                                                                                                                                                                                                                                                                                                                                                                                                                                                                                                                                                                                                | MINIMUM REQUIRED NET AREA IN OPEN SPACE:                                                                                                     | 6.79                                                                         |             |                                                                 |                                     |                                     |
|                                                                                                                                                                                                                                                                                                                                                                                                                                                                                                                                                                                                                                                                                                                                                                                                                                                                                                                                                                                                                                                                                                                                                                                                                                                                                                                                                                                                                                                                                                                                                                                                                                                                                                                                                                                                                                                                                                                                                                                                                                                                                                                                | NET AREA PROVIDED IN OPEN SPACE:                                                                                                             | 6.80                                                                         |             |                                                                 |                                     |                                     |
|                                                                                                                                                                                                                                                                                                                                                                                                                                                                                                                                                                                                                                                                                                                                                                                                                                                                                                                                                                                                                                                                                                                                                                                                                                                                                                                                                                                                                                                                                                                                                                                                                                                                                                                                                                                                                                                                                                                                                                                                                                                                                                                                |                                                                                                                                              |                                                                              |             |                                                                 |                                     |                                     |
|                                                                                                                                                                                                                                                                                                                                                                                                                                                                                                                                                                                                                                                                                                                                                                                                                                                                                                                                                                                                                                                                                                                                                                                                                                                                                                                                                                                                                                                                                                                                                                                                                                                                                                                                                                                                                                                                                                                                                                                                                                                                                                                                |                                                                                                                                              |                                                                              |             |                                                                 |                                     |                                     |
|                                                                                                                                                                                                                                                                                                                                                                                                                                                                                                                                                                                                                                                                                                                                                                                                                                                                                                                                                                                                                                                                                                                                                                                                                                                                                                                                                                                                                                                                                                                                                                                                                                                                                                                                                                                                                                                                                                                                                                                                                                                                                                                                |                                                                                                                                              |                                                                              |             |                                                                 |                                     |                                     |
|                                                                                                                                                                                                                                                                                                                                                                                                                                                                                                                                                                                                                                                                                                                                                                                                                                                                                                                                                                                                                                                                                                                                                                                                                                                                                                                                                                                                                                                                                                                                                                                                                                                                                                                                                                                                                                                                                                                                                                                                                                                                                                                                |                                                                                                                                              |                                                                              |             |                                                                 |                                     |                                     |
|                                                                                                                                                                                                                                                                                                                                                                                                                                                                                                                                                                                                                                                                                                                                                                                                                                                                                                                                                                                                                                                                                                                                                                                                                                                                                                                                                                                                                                                                                                                                                                                                                                                                                                                                                                                                                                                                                                                                                                                                                                                                                                                                |                                                                                                                                              |                                                                              |             |                                                                 |                                     |                                     |
|                                                                                                                                                                                                                                                                                                                                                                                                                                                                                                                                                                                                                                                                                                                                                                                                                                                                                                                                                                                                                                                                                                                                                                                                                                                                                                                                                                                                                                                                                                                                                                                                                                                                                                                                                                                                                                                                                                                                                                                                                                                                                                                                |                                                                                                                                              |                                                                              |             |                                                                 |                                     |                                     |
|                                                                                                                                                                                                                                                                                                                                                                                                                                                                                                                                                                                                                                                                                                                                                                                                                                                                                                                                                                                                                                                                                                                                                                                                                                                                                                                                                                                                                                                                                                                                                                                                                                                                                                                                                                                                                                                                                                                                                                                                                                                                                                                                |                                                                                                                                              |                                                                              |             |                                                                 |                                     |                                     |
| -                                                                                                                                                                                                                                                                                                                                                                                                                                                                                                                                                                                                                                                                                                                                                                                                                                                                                                                                                                                                                                                                                                                                                                                                                                                                                                                                                                                                                                                                                                                                                                                                                                                                                                                                                                                                                                                                                                                                                                                                                                                                                                                              |                                                                                                                                              |                                                                              |             |                                                                 |                                     |                                     |
| <u> </u>                                                                                                                                                                                                                                                                                                                                                                                                                                                                                                                                                                                                                                                                                                                                                                                                                                                                                                                                                                                                                                                                                                                                                                                                                                                                                                                                                                                                                                                                                                                                                                                                                                                                                                                                                                                                                                                                                                                                                                                                                                                                                                                       | PPROVED - WINDHAM PLANI                                                                                                                      | NING BUARD:                                                                  |             |                                                                 |                                     |                                     |
| -                                                                                                                                                                                                                                                                                                                                                                                                                                                                                                                                                                                                                                                                                                                                                                                                                                                                                                                                                                                                                                                                                                                                                                                                                                                                                                                                                                                                                                                                                                                                                                                                                                                                                                                                                                                                                                                                                                                                                                                                                                                                                                                              | HAIRPERSON                                                                                                                                   | DATE                                                                         |             | Z                                                               |                                     |                                     |
| _                                                                                                                                                                                                                                                                                                                                                                                                                                                                                                                                                                                                                                                                                                                                                                                                                                                                                                                                                                                                                                                                                                                                                                                                                                                                                                                                                                                                                                                                                                                                                                                                                                                                                                                                                                                                                                                                                                                                                                                                                                                                                                                              |                                                                                                                                              |                                                                              |             | SUBDIVISION                                                     |                                     |                                     |
|                                                                                                                                                                                                                                                                                                                                                                                                                                                                                                                                                                                                                                                                                                                                                                                                                                                                                                                                                                                                                                                                                                                                                                                                                                                                                                                                                                                                                                                                                                                                                                                                                                                                                                                                                                                                                                                                                                                                                                                                                                                                                                                                |                                                                                                                                              |                                                                              |             |                                                                 |                                     | ( j                                 |
| -                                                                                                                                                                                                                                                                                                                                                                                                                                                                                                                                                                                                                                                                                                                                                                                                                                                                                                                                                                                                                                                                                                                                                                                                                                                                                                                                                                                                                                                                                                                                                                                                                                                                                                                                                                                                                                                                                                                                                                                                                                                                                                                              |                                                                                                                                              |                                                                              | PI AN       |                                                                 |                                     | LL(                                 |
| -                                                                                                                                                                                                                                                                                                                                                                                                                                                                                                                                                                                                                                                                                                                                                                                                                                                                                                                                                                                                                                                                                                                                                                                                                                                                                                                                                                                                                                                                                                                                                                                                                                                                                                                                                                                                                                                                                                                                                                                                                                                                                                                              |                                                                                                                                              |                                                                              |             |                                                                 |                                     | MENT, LLC<br>®                      |
| -                                                                                                                                                                                                                                                                                                                                                                                                                                                                                                                                                                                                                                                                                                                                                                                                                                                                                                                                                                                                                                                                                                                                                                                                                                                                                                                                                                                                                                                                                                                                                                                                                                                                                                                                                                                                                                                                                                                                                                                                                                                                                                                              |                                                                                                                                              |                                                                              |             |                                                                 |                                     | Ξ                                   |
| _                                                                                                                                                                                                                                                                                                                                                                                                                                                                                                                                                                                                                                                                                                                                                                                                                                                                                                                                                                                                                                                                                                                                                                                                                                                                                                                                                                                                                                                                                                                                                                                                                                                                                                                                                                                                                                                                                                                                                                                                                                                                                                                              |                                                                                                                                              |                                                                              |             |                                                                 |                                     | YELOPN<br>ME 04098                  |
|                                                                                                                                                                                                                                                                                                                                                                                                                                                                                                                                                                                                                                                                                                                                                                                                                                                                                                                                                                                                                                                                                                                                                                                                                                                                                                                                                                                                                                                                                                                                                                                                                                                                                                                                                                                                                                                                                                                                                                                                                                                                                                                                |                                                                                                                                              |                                                                              |             |                                                                 | WINDHAM, MAINE<br>FOR RECORD OWNER: | VEL.<br>Me c                        |
| -                                                                                                                                                                                                                                                                                                                                                                                                                                                                                                                                                                                                                                                                                                                                                                                                                                                                                                                                                                                                                                                                                                                                                                                                                                                                                                                                                                                                                                                                                                                                                                                                                                                                                                                                                                                                                                                                                                                                                                                                                                                                                                                              |                                                                                                                                              |                                                                              |             |                                                                 | M, M                                | DEVEI<br>1028<br>800K, ME           |
| N APPROVAL                                                                                                                                                                                                                                                                                                                                                                                                                                                                                                                                                                                                                                                                                                                                                                                                                                                                                                                                                                                                                                                                                                                                                                                                                                                                                                                                                                                                                                                                                                                                                                                                                                                                                                                                                                                                                                                                                                                                                                                                                                                                                                                     | -                                                                                                                                            |                                                                              | Ιď          |                                                                 | <b>NDHA</b><br>RECOR                | MTR DEV<br>PO BOX 1028<br>WESTBROOK |
| ROPOSALS AND PLANS CONTAINE<br>ENDED OCTOBER 19, 2018 AN                                                                                                                                                                                                                                                                                                                                                                                                                                                                                                                                                                                                                                                                                                                                                                                                                                                                                                                                                                                                                                                                                                                                                                                                                                                                                                                                                                                                                                                                                                                                                                                                                                                                                                                                                                                                                                                                                                                                                                                                                                                                       | )                                                                                                                                            |                                                                              | <del></del> | 5   Ĕ                                                           | WIN<br>FOR F                        |                                     |
| IS SUBMITTED AND AFFIRMED B<br>THE PLANNING BOARD, AND AN<br>SUPPORTING DOCUMENTS AN                                                                                                                                                                                                                                                                                                                                                                                                                                                                                                                                                                                                                                                                                                                                                                                                                                                                                                                                                                                                                                                                                                                                                                                                                                                                                                                                                                                                                                                                                                                                                                                                                                                                                                                                                                                                                                                                                                                                                                                                                                           | ,                                                                                                                                            |                                                                              |             | -                                                               |                                     |                                     |
| OF THE LAND USE ORDINANCE.                                                                                                                                                                                                                                                                                                                                                                                                                                                                                                                                                                                                                                                                                                                                                                                                                                                                                                                                                                                                                                                                                                                                                                                                                                                                                                                                                                                                                                                                                                                                                                                                                                                                                                                                                                                                                                                                                                                                                                                                                                                                                                     |                                                                                                                                              |                                                                              |             | 17                                                              | 001                                 |                                     |
| INTIAL SPRINKLER SYSTEMS THAT                                                                                                                                                                                                                                                                                                                                                                                                                                                                                                                                                                                                                                                                                                                                                                                                                                                                                                                                                                                                                                                                                                                                                                                                                                                                                                                                                                                                                                                                                                                                                                                                                                                                                                                                                                                                                                                                                                                                                                                                                                                                                                  |                                                                                                                                              |                                                                              |             | JOB N                                                           | UMBER:                              |                                     |
| CE MUST BE RECORDED IN THE                                                                                                                                                                                                                                                                                                                                                                                                                                                                                                                                                                                                                                                                                                                                                                                                                                                                                                                                                                                                                                                                                                                                                                                                                                                                                                                                                                                                                                                                                                                                                                                                                                                                                                                                                                                                                                                                                                                                                                                                                                                                                                     |                                                                                                                                              |                                                                              |             |                                                                 | = 80'                               |                                     |
| SISUANCE OF BUILDING PERMITS                                                                                                                                                                                                                                                                                                                                                                                                                                                                                                                                                                                                                                                                                                                                                                                                                                                                                                                                                                                                                                                                                                                                                                                                                                                                                                                                                                                                                                                                                                                                                                                                                                                                                                                                                                                                                                                                                                                                                                                                                                                                                                   |                                                                                                                                              |                                                                              |             | <u>5-24</u>                                                     |                                     | 9                                   |
|                                                                                                                                                                                                                                                                                                                                                                                                                                                                                                                                                                                                                                                                                                                                                                                                                                                                                                                                                                                                                                                                                                                                                                                                                                                                                                                                                                                                                                                                                                                                                                                                                                                                                                                                                                                                                                                                                                                                                                                                                                                                                                                                | _                                                                                                                                            |                                                                              |             |                                                                 | - <b>201</b> .<br>Ate:              | -                                   |
| EQUIREMENT, PERFORMANCE                                                                                                                                                                                                                                                                                                                                                                                                                                                                                                                                                                                                                                                                                                                                                                                                                                                                                                                                                                                                                                                                                                                                                                                                                                                                                                                                                                                                                                                                                                                                                                                                                                                                                                                                                                                                                                                                                                                                                                                                                                                                                                        |                                                                                                                                              |                                                                              |             | SHEET                                                           | 3 0                                 | F 9                                 |
| LL BE PROVIDED ON MINOR                                                                                                                                                                                                                                                                                                                                                                                                                                                                                                                                                                                                                                                                                                                                                                                                                                                                                                                                                                                                                                                                                                                                                                                                                                                                                                                                                                                                                                                                                                                                                                                                                                                                                                                                                                                                                                                                                                                                                                                                                                                                                                        |                                                                                                                                              |                                                                              |             |                                                                 | 1                                   |                                     |