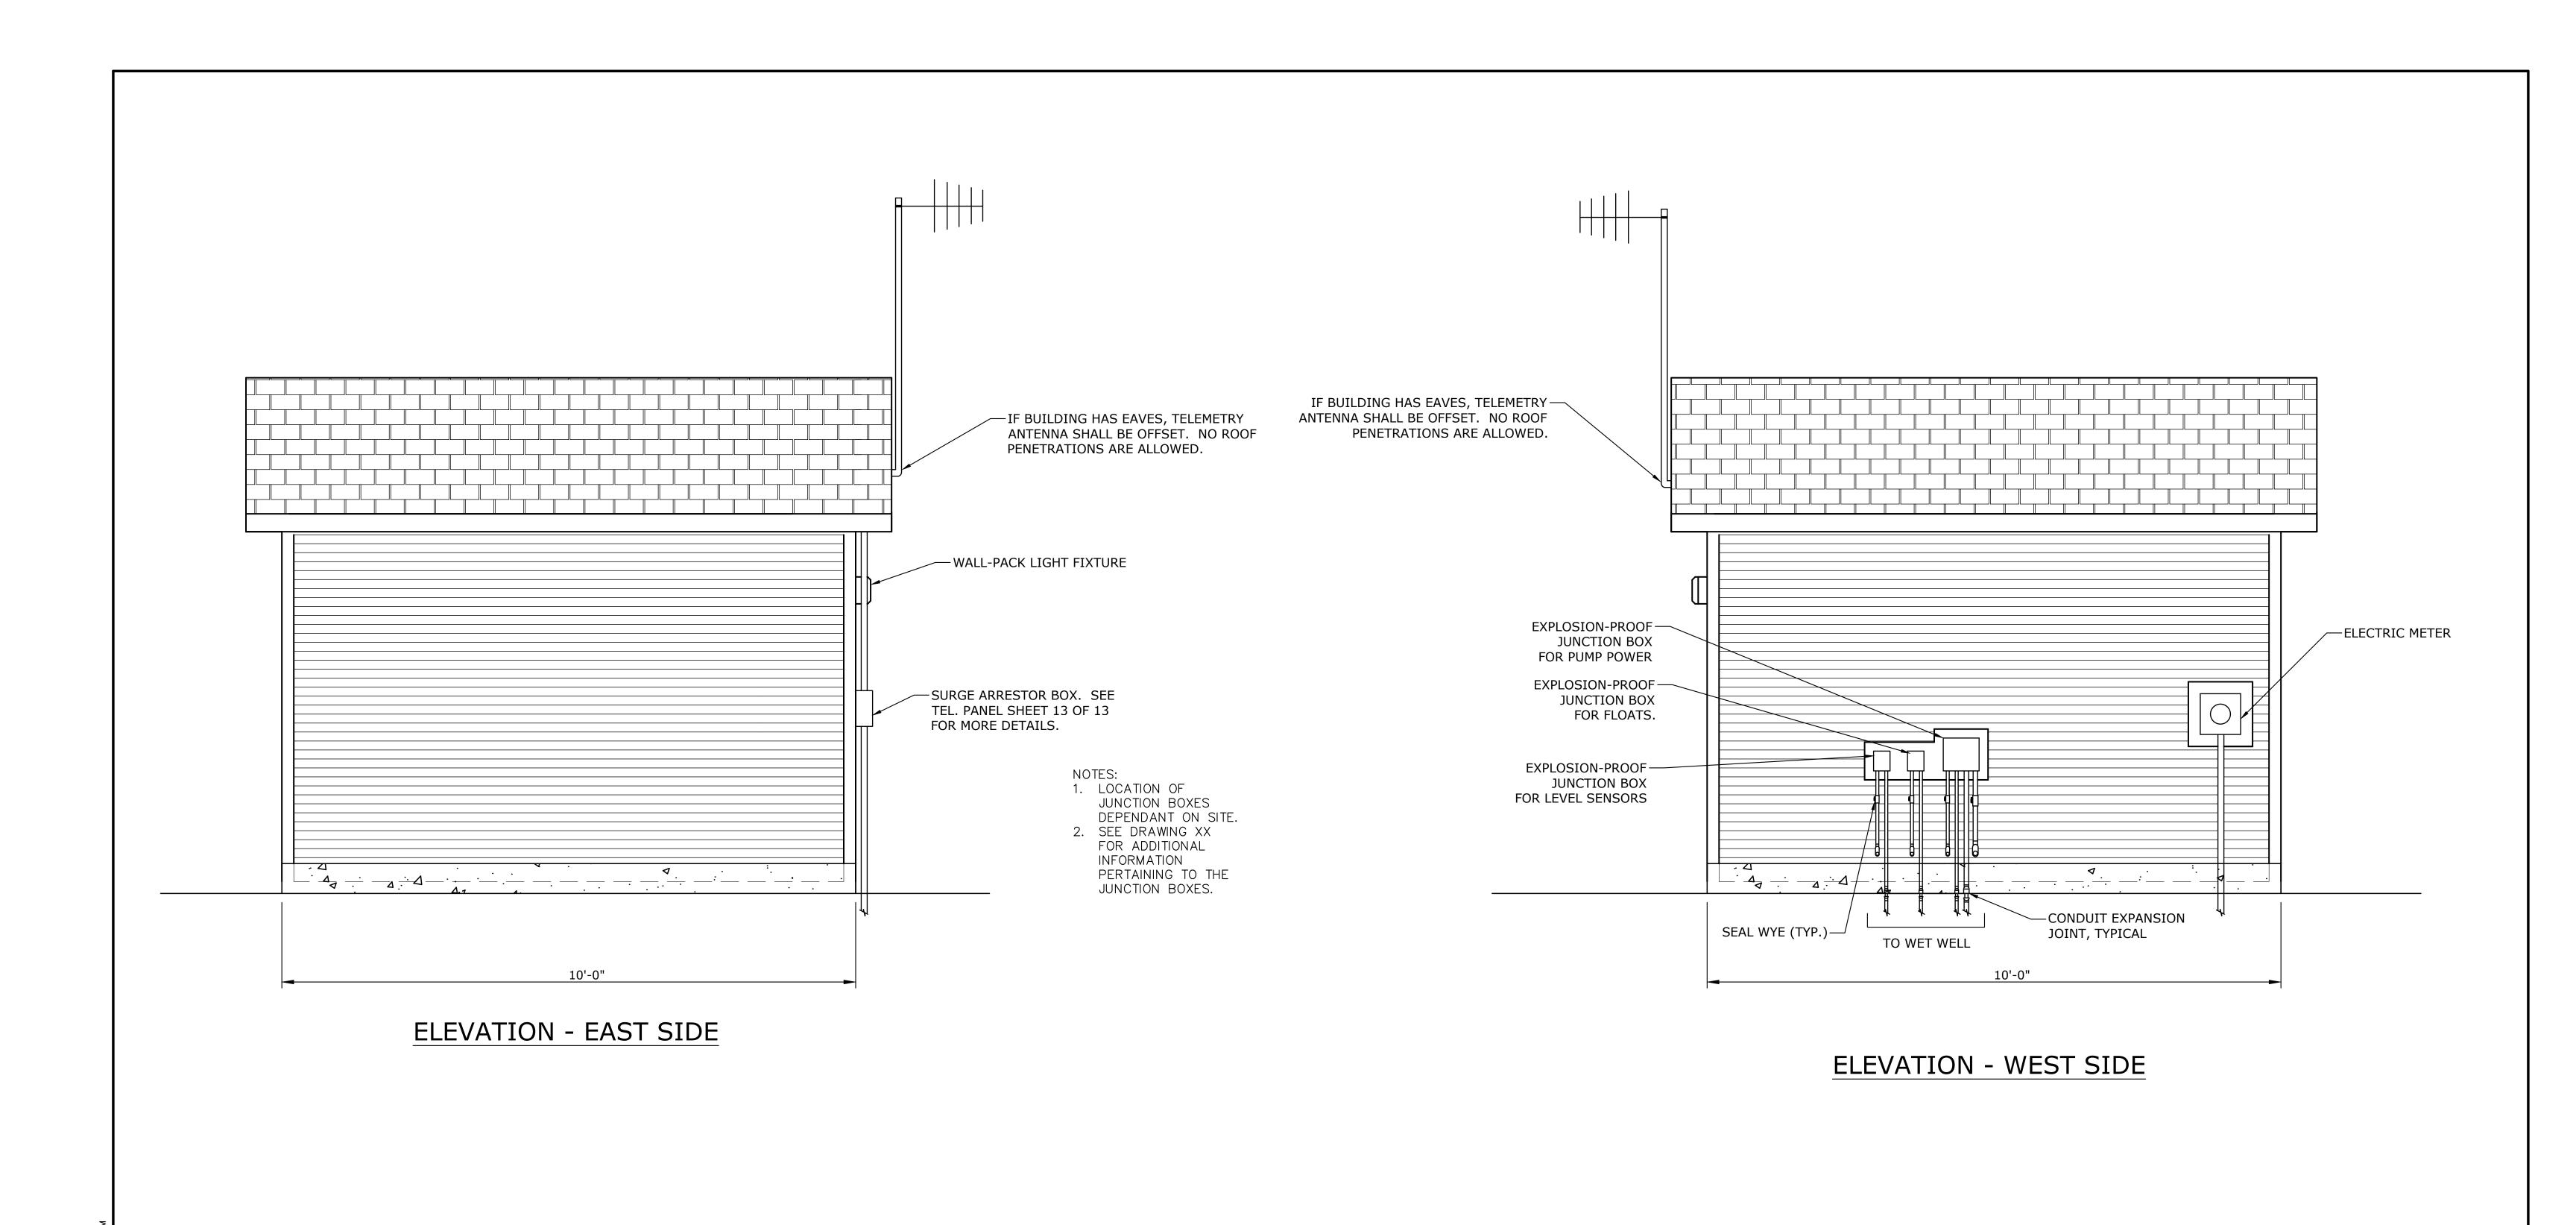

Relationships. Responsiveness. Results.
www.gorrillpalmer.com
207.772.2515

Project:

Depot

Client:

| Drawing Name: | Pump Station Control Building               |  |  |  |
|---------------|---------------------------------------------|--|--|--|
| Project:      | Depot Street Road & Sidewalk Reconstruction |  |  |  |
|               | Windham, Maine                              |  |  |  |
| Client:       | Town of Windham                             |  |  |  |
|               | 8 School Rd, Windham, ME 04062              |  |  |  |