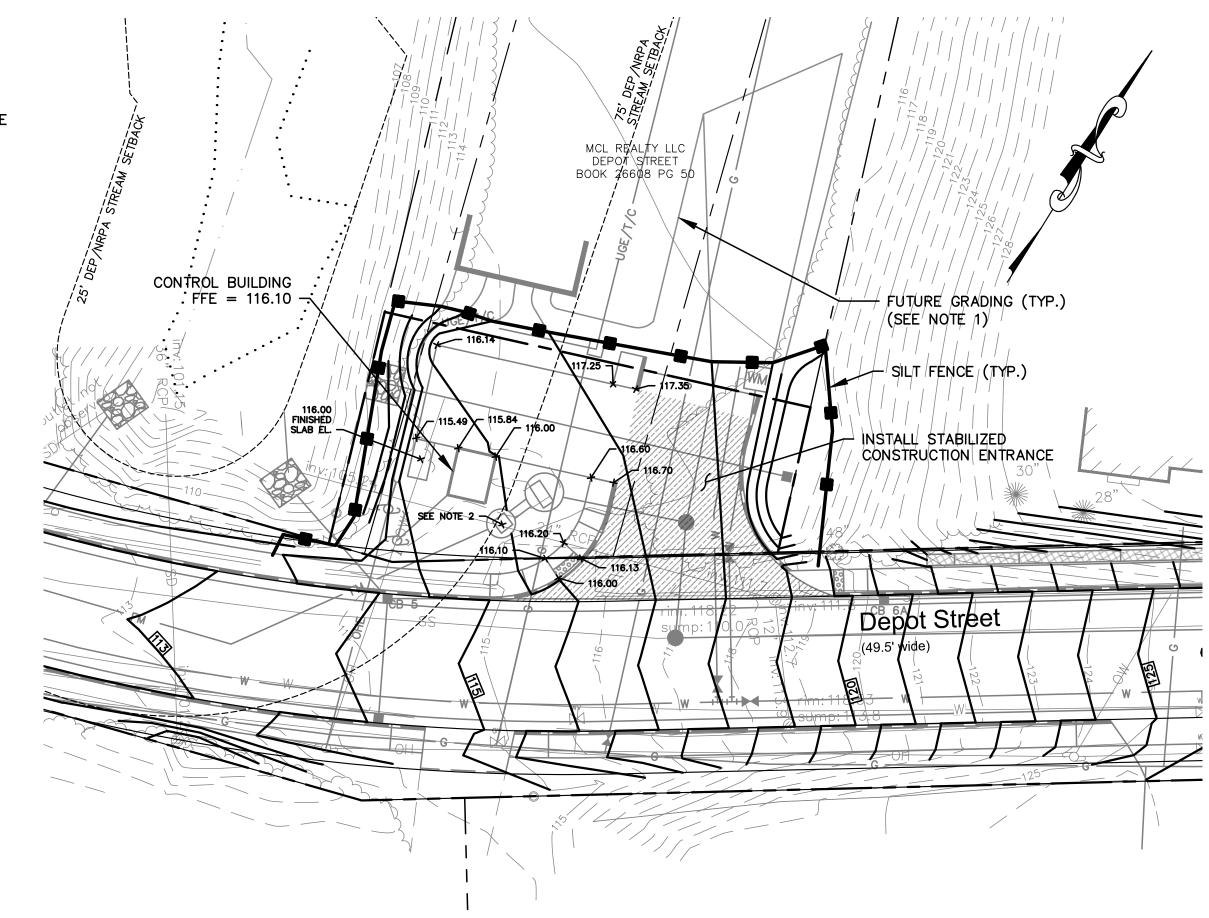

- 1. FUTURE GRADING AND THE FUTURE BUILDING ARE PART OF A DEVELOPMENT TO BE CONSTRUCTED AT A LATER DATE. SHOULD THE PROJECTS OCCUR AT THE SAME TIME, THE CONTRACTOR SHALL COORDINATE CONSTRUCTION WITH THE OTHER CONTRACTOR
- 2. THE PUMP STATION WET WELL AND VALVE VAULT HATCHES SHALL EACH HAVE ELEVATIONS OF 6" ABOVE FINISHED GRADE.

## GRADING AND EROSION CONTROL PLAN 1"=20"

| LANDSCAPING | PLAN |
|-------------|------|
| 4"-00'      |      |

| Rev. | Date | Revision |
|------|------|----------|

|   |            | _    | -  |
|---|------------|------|----|
|   | Issued For | Date | Ву |
| _ |            |      |    |