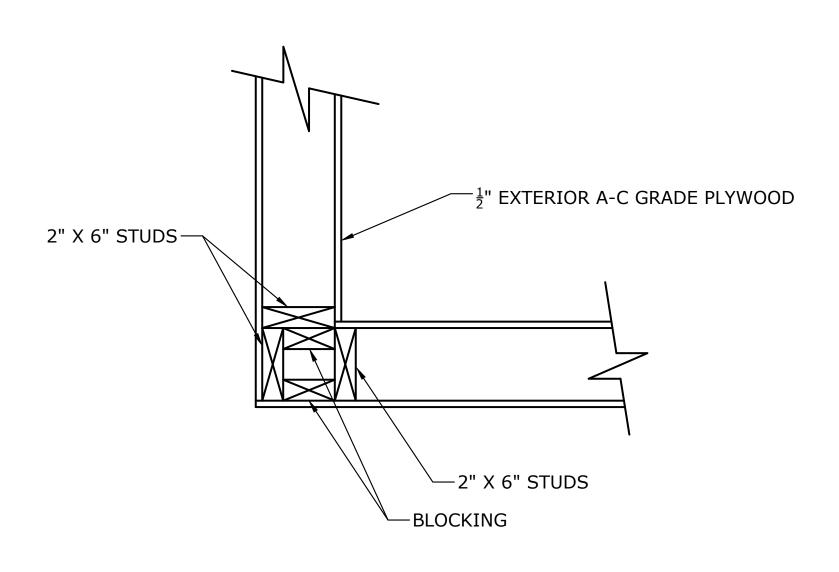

## TYPICAL CORNER DETAIL

NOT TO SCALE

Rev. Date Revision

- Issued For Date By

Design: OCC
Draft: LAN
Date: FEB 2020
Checked: WCH
Scale:
Job No.: 3324.35
File Name: 3278—PUMP STATION
This plan shall not be modified without written permission from Gorrill Palmer. Any alterations, authorized or otherwise, shall be at the user's sole risk and without liability to Gorrill Palmer.