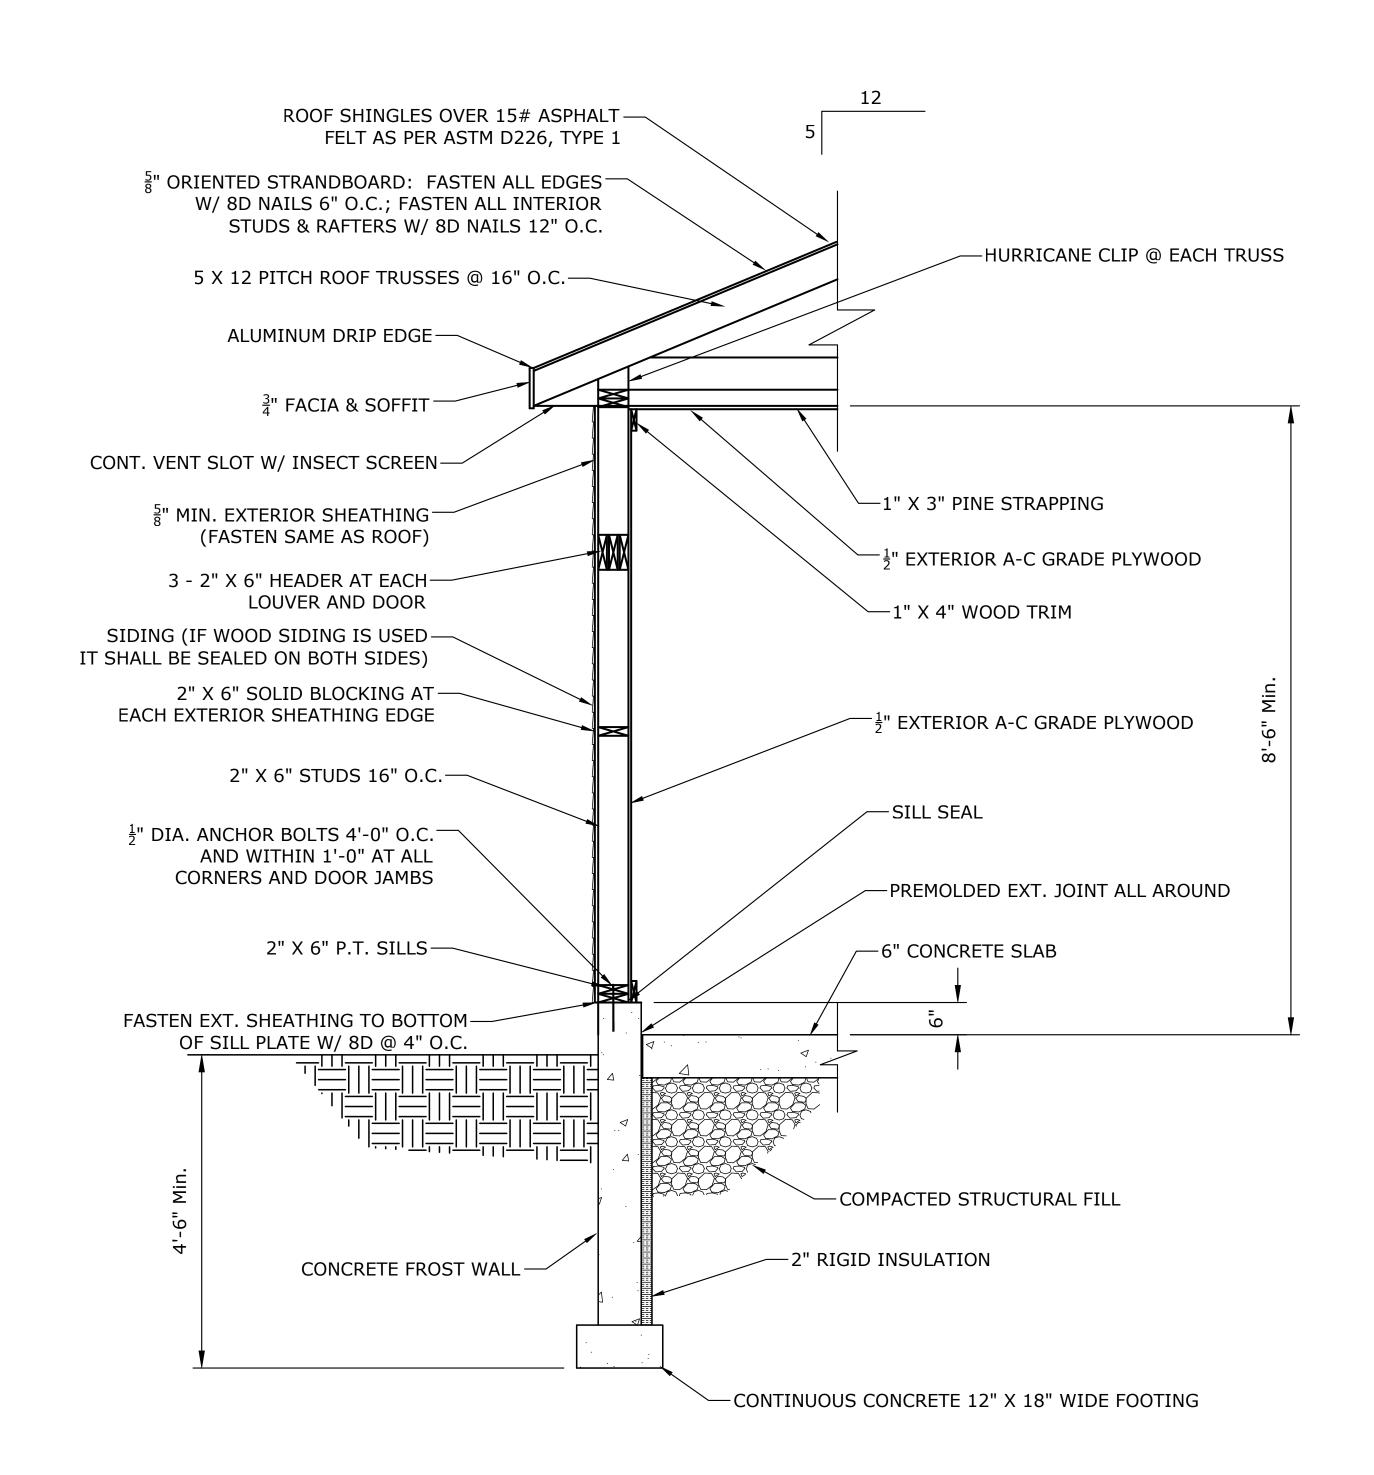

Relationships. Responsiveness. Results. www.gorrillpalmer.com 207.772.2515

| Drawing Name: | Pump Station Control Building Details                      |  |
|---------------|------------------------------------------------------------|--|
| Project:      | Depot Street Road & Sidewalk Reconstruction Windham, Maine |  |
| Client:       | <b>Town of Windham</b><br>8 School Rd, Windham, ME 04062   |  |