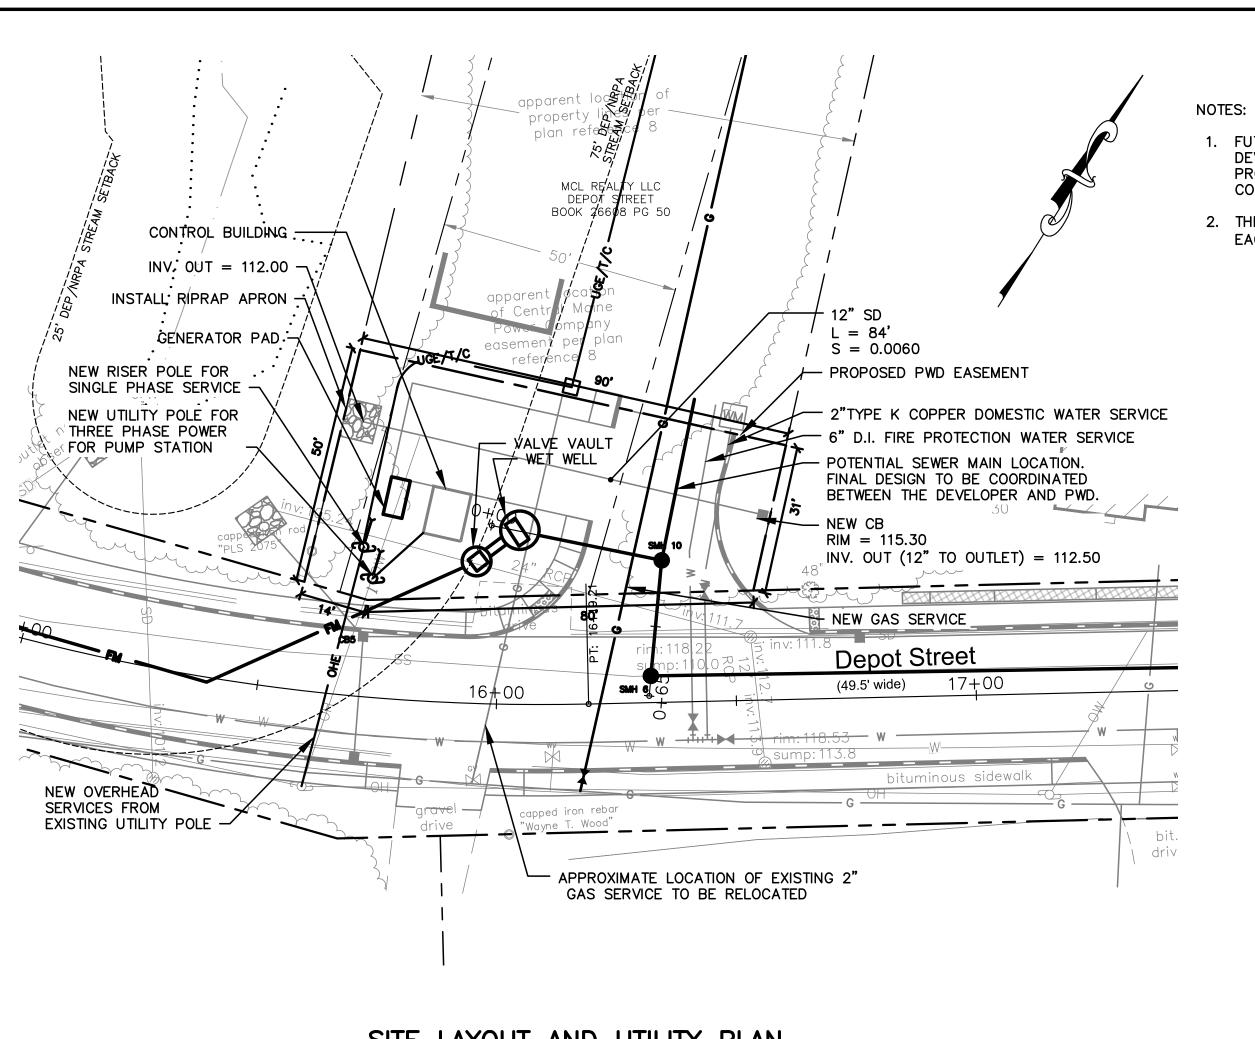

- 1. FUTURE GRADING AND THE FUTURE BUILDING ARE PART OF A DEVELOPMENT TO BE CONSTRUCTED AT A LATER DATE. SHOULD THE PROJECTS OCCUR AT THE SAME TIME, THE CONTRACTOR SHALL COORDINATE CONSTRUCTION WITH THE OTHER CONTRACTOR
- 2. THE PUMP STATION WET WELL AND VALVE VAULT HATCHES SHALL EACH HAVE ELEVATIONS OF 6" ABOVE FINISHED GRADE.

## SITE LAYOUT AND UTILITY PLAN

| LANDSCAPE PLAN LEGEND |                                           |                                                                                                                                                 |                                                                                                                                                                                                                                      |
|-----------------------|-------------------------------------------|-------------------------------------------------------------------------------------------------------------------------------------------------|--------------------------------------------------------------------------------------------------------------------------------------------------------------------------------------------------------------------------------------|
| KEY                   | BOTANICAL NAME                            | COMMON NAME                                                                                                                                     | SIZE                                                                                                                                                                                                                                 |
| RSL                   | RUDIBECKIA SUBTOMENTOSA<br>'LITTLE HENRY' | SWEET CONE FLOWER                                                                                                                               | 6"-7" HGT. CLUMP                                                                                                                                                                                                                     |
| EMS                   | ECHINACEA PURPUREA 'MAGNUS SUPERIOR'      | MAGNUS PURPLE CONE<br>FLOWER                                                                                                                    | NO. 1 CONT.                                                                                                                                                                                                                          |
| PVC                   | PANICUM VIRGATUM 'CAPE<br>BREEZE'         | CAPE BREEZE SWITCH<br>GRASS                                                                                                                     | NO. 1 CONT.                                                                                                                                                                                                                          |
| ТО                    | THUJA OCCIDENTALIS<br>'SMARAGD'           | EMERALD GREEN<br>ARBORVITAE                                                                                                                     | 5'-6' HGT                                                                                                                                                                                                                            |
|                       | RSL<br>EMS<br>PVC                         | RSL RUDIBECKIA SUBTOMENTOSA 'LITTLE HENRY'  EMS ECHINACEA PURPUREA 'MAGNUS SUPERIOR'  PVC PANICUM VIRGATUM 'CAPE BREEZE'  TO THUJA OCCIDENTALIS | KEY BOTANICAL NAME COMMON NAME  RSL RUDIBECKIA SUBTOMENTOSA 'LITTLE HENRY' SWEET CONE FLOWER  EMS ECHINACEA PURPUREA 'MAGNUS PURPLE CONE FLOWER  PVC PANICUM VIRGATUM 'CAPE BREEZE SWITCH GRASS  TO THUJA OCCIDENTALIS EMERALD GREEN |