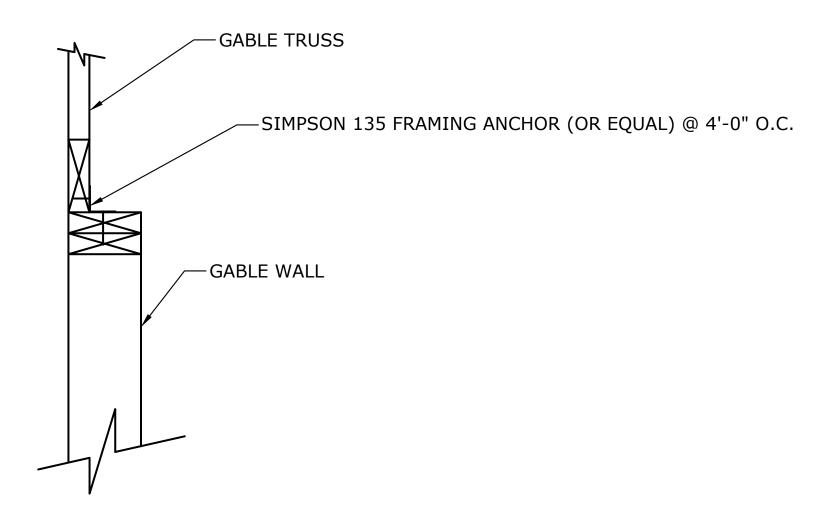

## TYPICAL GABLE WALL DETAIL

NOT TO SCALE

Relationships. Responsiveness. Results. www.gorrillpalmer.com 207.772.2515

| Drawing Name: | Pump Station Control Building Details                      |  |
|---------------|------------------------------------------------------------|--|
| Project:      | Depot Street Road & Sidewalk Reconstruction Windham, Maine |  |
| Client:       | <b>Town of Windham</b><br>8 School Rd, Windham, ME 04062   |  |