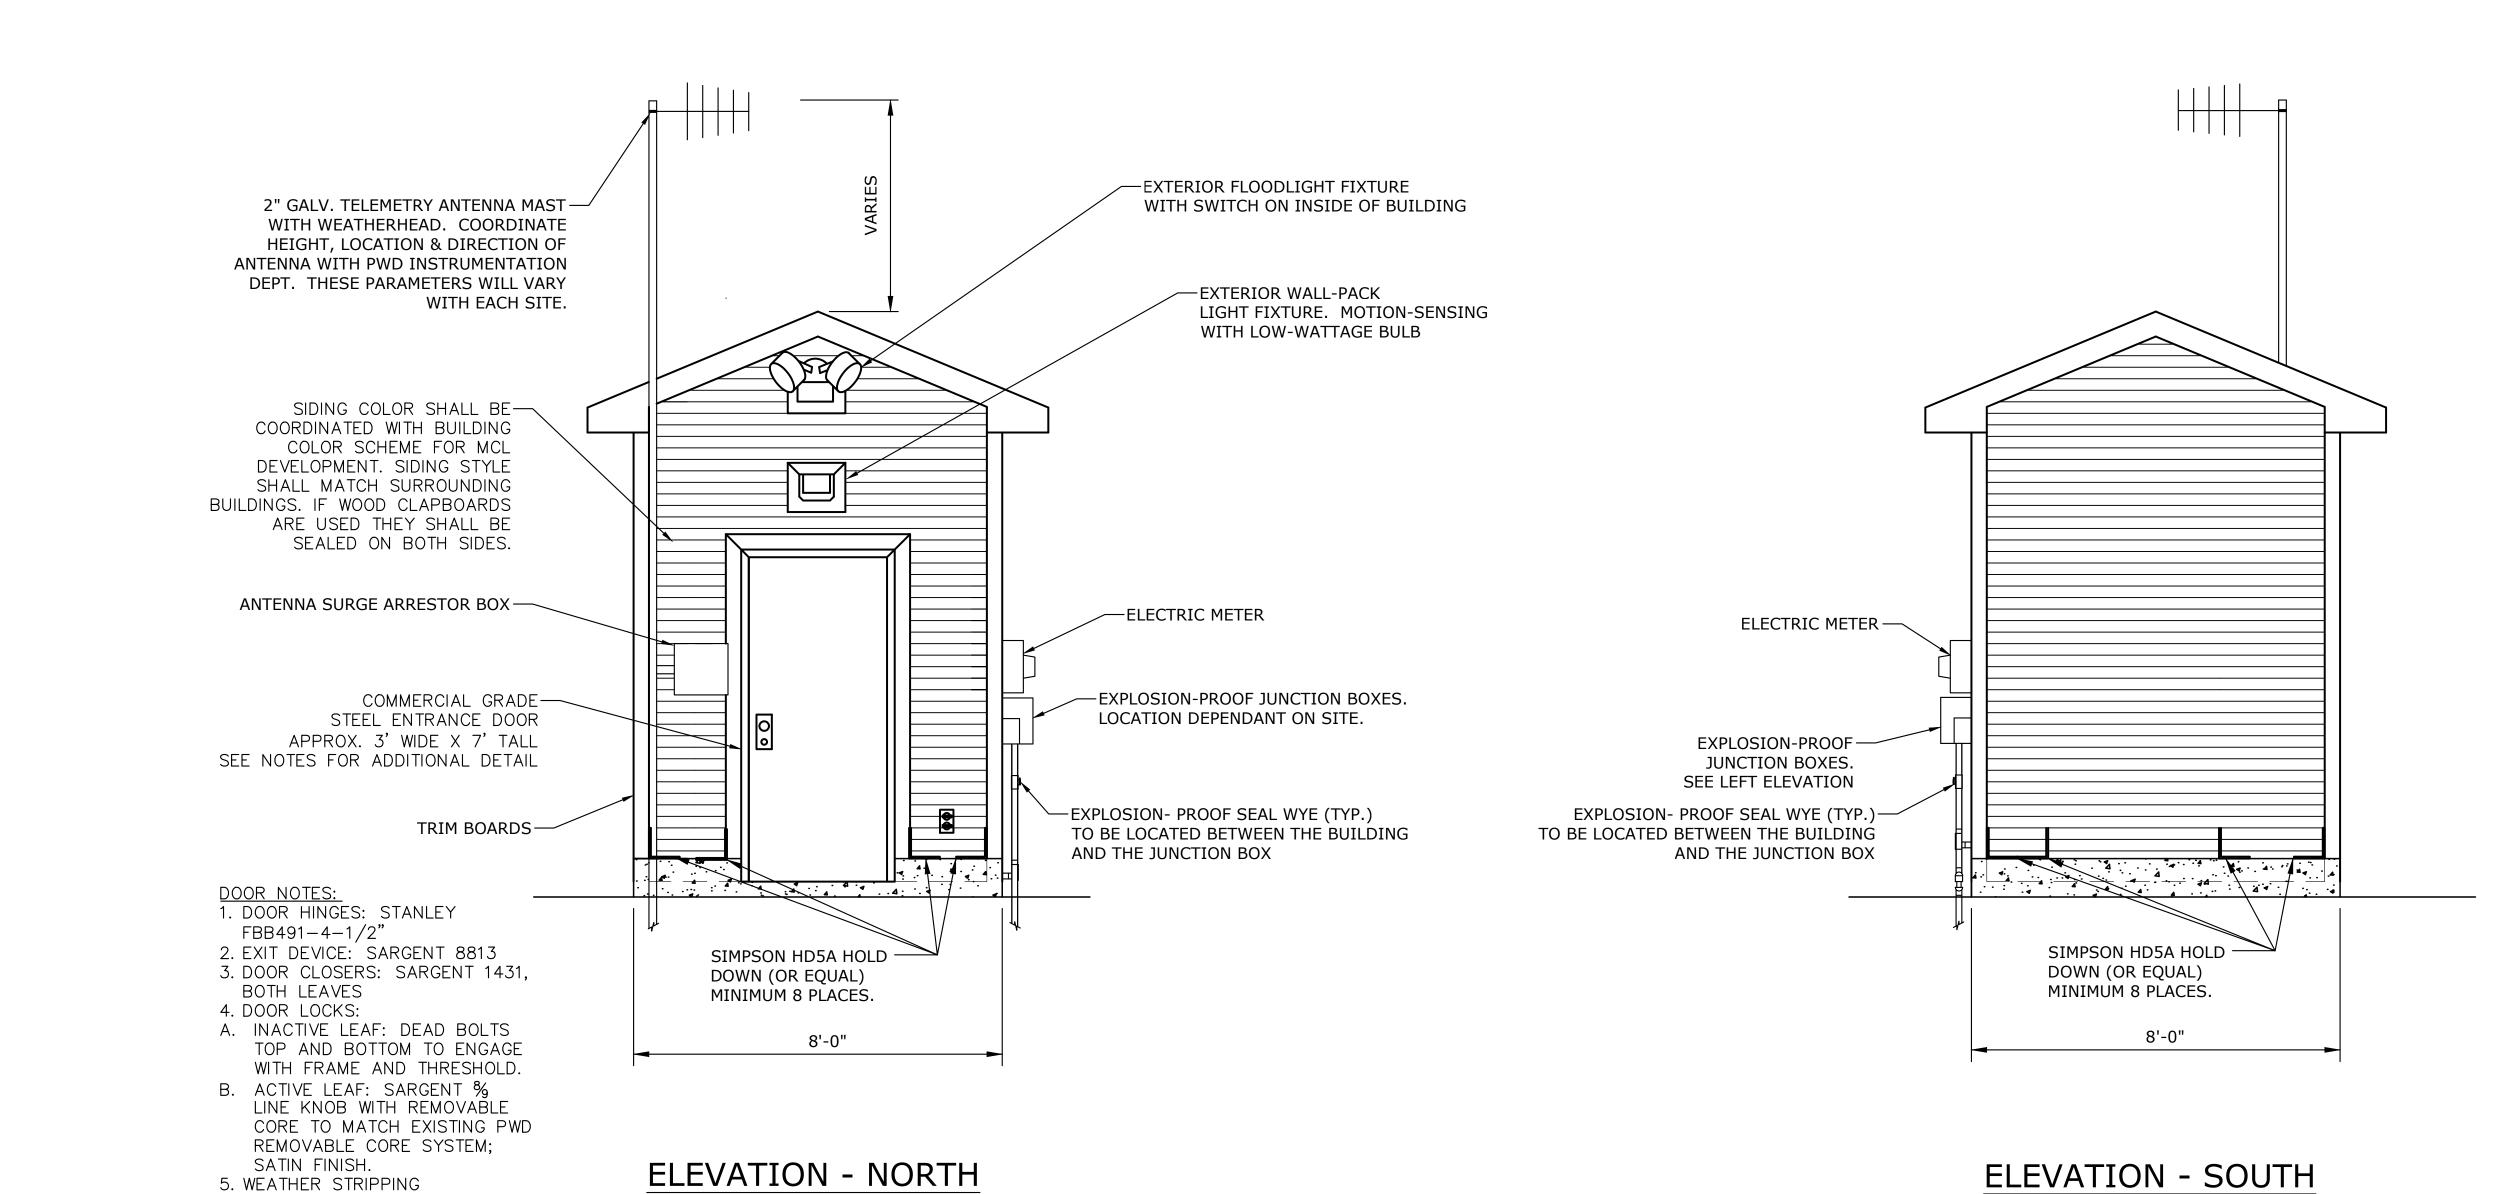

Drawing No.

ELEVATION - SOUTH (FACING DEPOT STREET)

Rev. Date Revision

- Issued For Date By

Design: OCC
Draft: LAN
Date: FEB 2020
Checked: WCH
Scale:
Job No.: 3324.35
File Name: 3278—PUMP STATION

This plan shall not be modified without written permission from Gorrill Palmer. Any alterations, authorized or otherwise, shall be at the user's sole risk and without liability to Gorrill Palmer.

Relationships. Responsiveness. Results.
www.gorrillpalmer.com
207.772.2515

Project:

Depot

Client:

| Drawing Name: | Pump Station Control Building               |  |  |  |
|---------------|---------------------------------------------|--|--|--|
| Project:      | Depot Street Road & Sidewalk Reconstruction |  |  |  |
|               | Windham, Maine                              |  |  |  |
| Client:       | Town of Windham                             |  |  |  |
|               | 8 School Rd, Windham, ME 04062              |  |  |  |