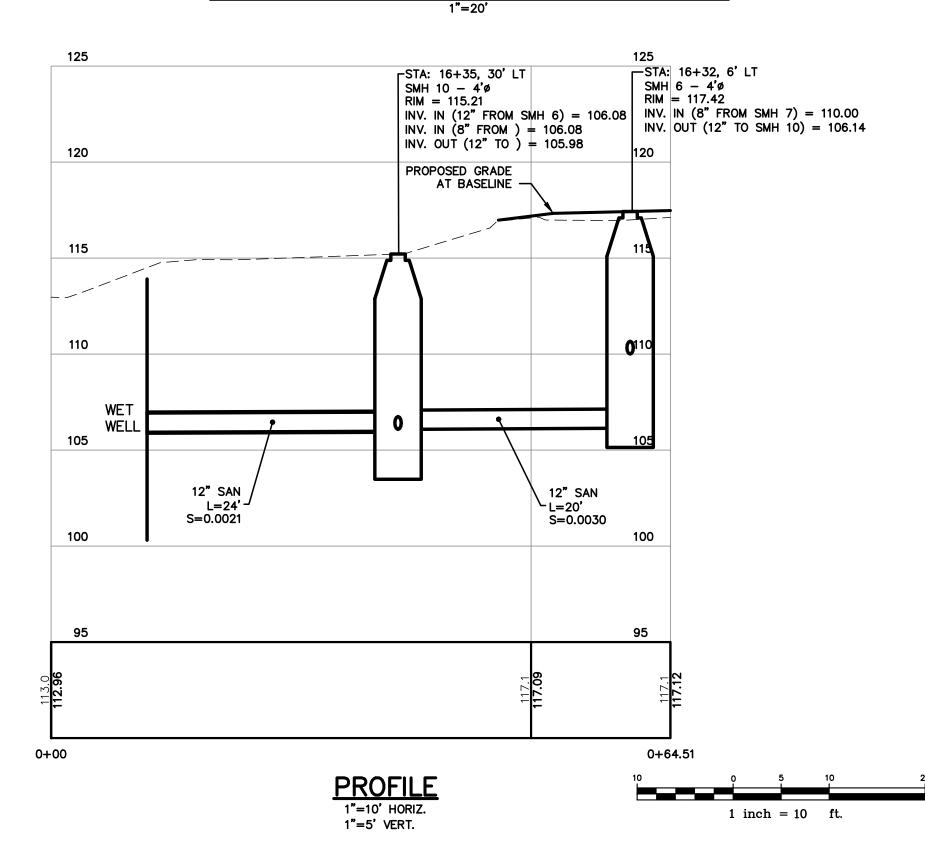

| Relationships. Responsiveness. Results. |
|-----------------------------------------|
| www.gorrillpalmer.com                   |
| 207.772.2515                            |

| Drawing Name: | Sewer Pump Station Plan                                    |  |
|---------------|------------------------------------------------------------|--|
| Project:      | Depot Street Road & Sidewalk Reconstruction Windham, Maine |  |
| Client:       | <b>Town of Windham</b><br>8 School Rd, Windham, ME 04062   |  |