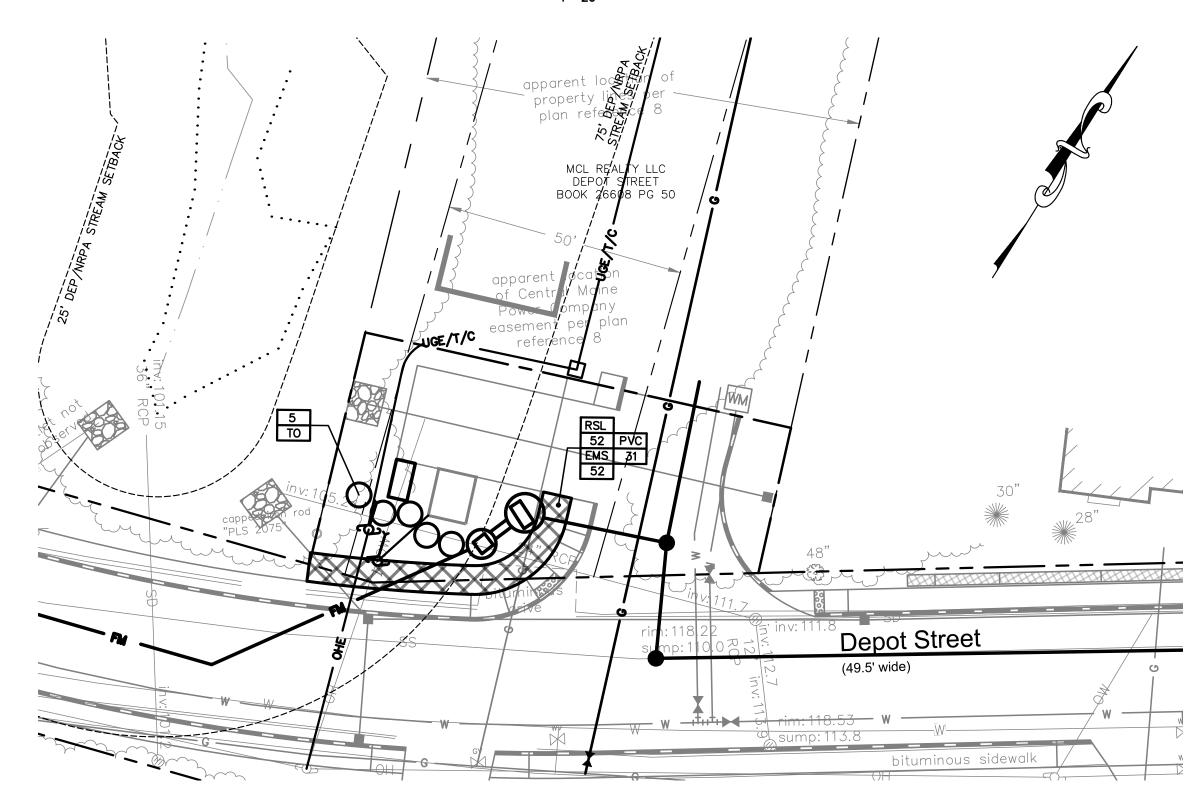

## SITE LAYOUT AND UTILITY PLAN

| LANDSCAPE PLAN LEGEND |                                           |                                                                                                                                                 |                                                                                                                                                                                                                                      |
|-----------------------|-------------------------------------------|-------------------------------------------------------------------------------------------------------------------------------------------------|--------------------------------------------------------------------------------------------------------------------------------------------------------------------------------------------------------------------------------------|
| KEY                   | BOTANICAL NAME                            | COMMON NAME                                                                                                                                     | SIZE                                                                                                                                                                                                                                 |
| RSL                   | RUDIBECKIA SUBTOMENTOSA<br>'LITTLE HENRY' | SWEET CONE FLOWER                                                                                                                               | 6"-7" HGT. CLUMP                                                                                                                                                                                                                     |
| EMS                   | ECHINACEA PURPUREA 'MAGNUS SUPERIOR'      | MAGNUS PURPLE CONE<br>FLOWER                                                                                                                    | NO. 1 CONT.                                                                                                                                                                                                                          |
| PVC                   | PANICUM VIRGATUM 'CAPE<br>BREEZE'         | CAPE BREEZE SWITCH<br>GRASS                                                                                                                     | NO. 1 CONT.                                                                                                                                                                                                                          |
| ТО                    | THUJA OCCIDENTALIS<br>'SMARAGD'           | EMERALD GREEN<br>ARBORVITAE                                                                                                                     | 5'-6' HGT                                                                                                                                                                                                                            |
|                       | RSL<br>EMS<br>PVC                         | RSL RUDIBECKIA SUBTOMENTOSA 'LITTLE HENRY'  EMS ECHINACEA PURPUREA 'MAGNUS SUPERIOR'  PVC PANICUM VIRGATUM 'CAPE BREEZE'  TO THUJA OCCIDENTALIS | KEY BOTANICAL NAME COMMON NAME  RSL RUDIBECKIA SUBTOMENTOSA 'LITTLE HENRY' SWEET CONE FLOWER  EMS ECHINACEA PURPUREA 'MAGNUS PURPLE CONE FLOWER  PVC PANICUM VIRGATUM 'CAPE BREEZE SWITCH GRASS  TO THUJA OCCIDENTALIS EMERALD GREEN |