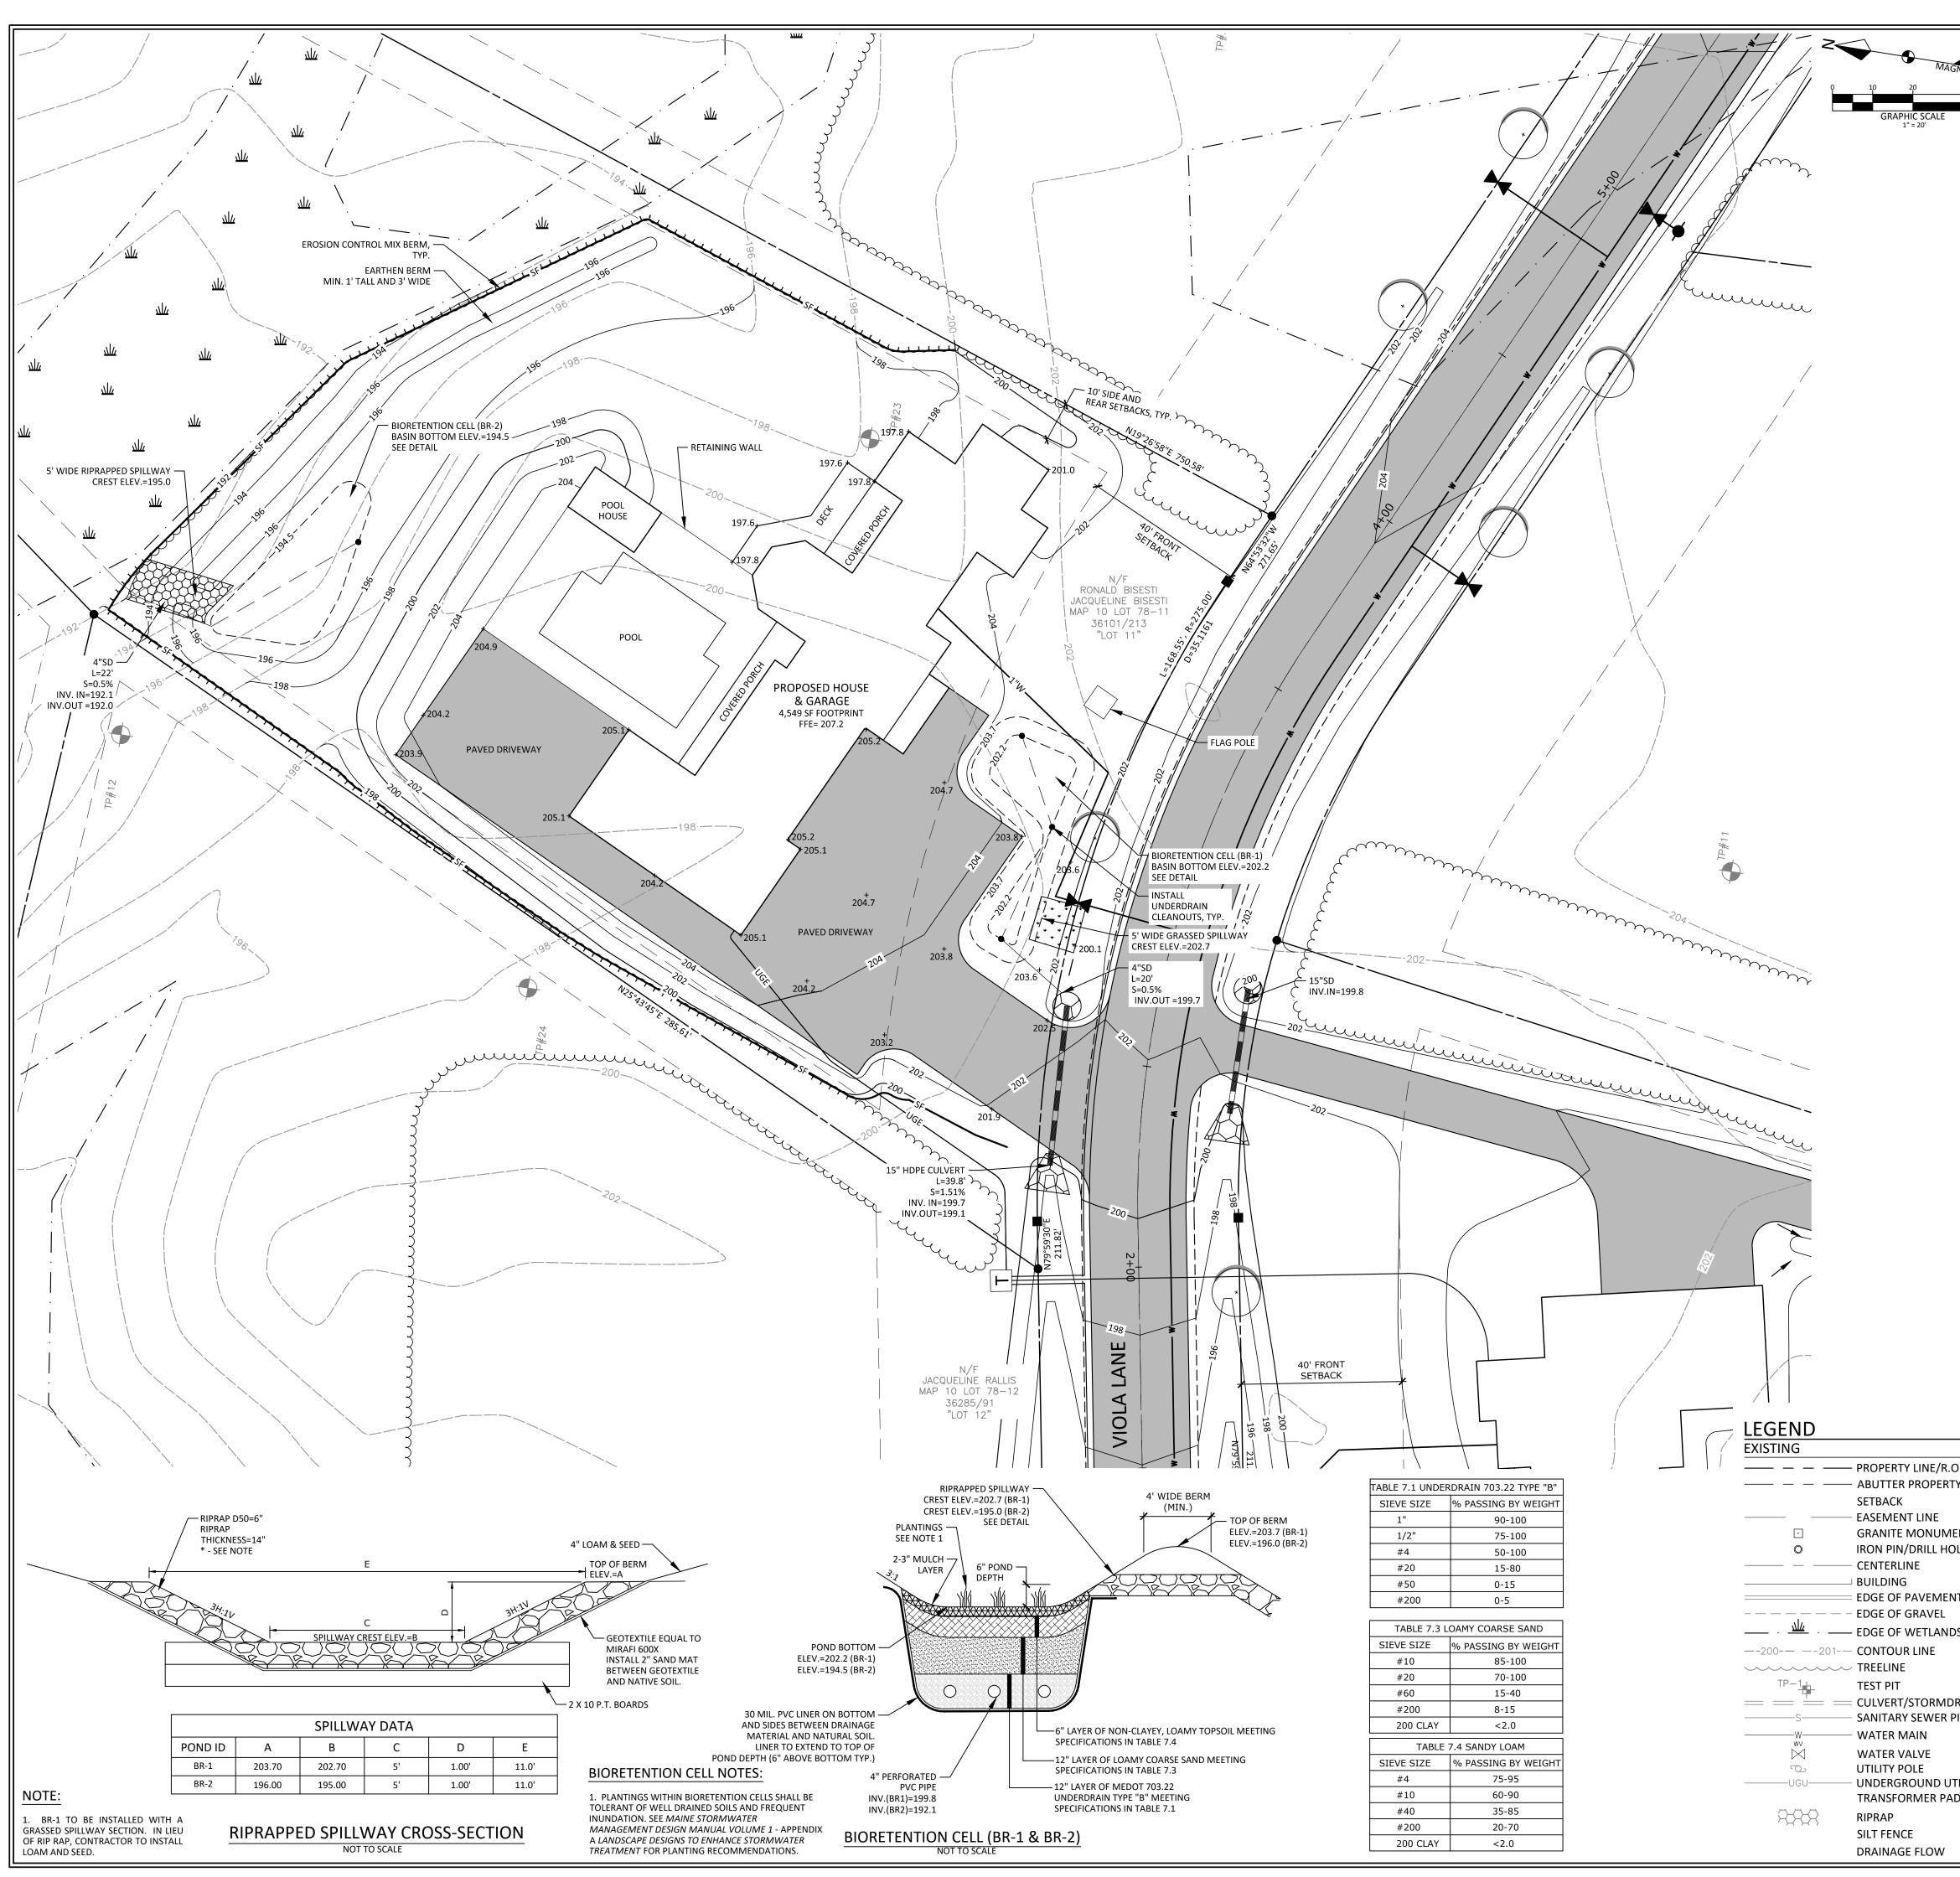

| METHO             |             |                 | 1. THE OWN                  | AL NOTES:<br>ER OF RECORD OF THE PROPI<br>D IN THE CUMBERLAND COUI   |                                             | ACQULINE M. BISESTI BY DEEE<br>BOOK 36101 PAGE 213.                             | -           |                                         |                                                   |                                  |
|-------------------|-------------|-----------------|-----------------------------|----------------------------------------------------------------------|---------------------------------------------|---------------------------------------------------------------------------------|-------------|-----------------------------------------|---------------------------------------------------|----------------------------------|
| 40                |             |                 |                             | EA OF THE PARCEL IS APPRO                                            |                                             |                                                                                 |             |                                         |                                                   |                                  |
|                   |             |                 | 3. PARCEL I.<br>4. PLAN REF | AX MAP REFERENCE: TOWN (<br>ERENCES:                                 | OF WINDHAM ASSESSORS                        | 5 MAP 10, LOT 78-11.                                                            |             |                                         |                                                   |                                  |
|                   |             |                 | WI                          |                                                                      | IEADOWS, LLC AS PREPAR                      | DN ROAD & POPE ROAD  <br>RED BY WAYNE T. WOOD & CO<br>218 PAGE 546.             |             |                                         |                                                   |                                  |
|                   |             |                 | RO                          | AD AND ALBION ROAD, WIN                                              | DHAM, MAINE FOR SHIR                        | BDIVISION PHASE I AND II POF<br>ELY A. LITTLEFIELD BY SEBAG                     |             | MAN                                     |                                                   | 22-20                            |
|                   |             |                 |                             | CHNICS, INC. DATED JANUARY                                           |                                             |                                                                                 |             | AND | COMES SALANDANINA                                 | 6-2                              |
|                   |             |                 |                             | DATUM: NORTH AMERICAN                                                |                                             |                                                                                 | 1999999997  | OFA                                     | 2011A                                             |                                  |
|                   |             |                 |                             | NDS AND TOPOGRAPHIC IN                                               |                                             | EREON ARE BASED ON PLA                                                          | N           | NAME OF THE OWNER                       | San           |                                  |
|                   |             |                 |                             |                                                                      |                                             |                                                                                 |             | I IIIIIIII                              | Mummmill                                          | "Of                              |
|                   |             |                 | N                           | ND BULK REQUIREMENTS: F E<br>IIN LOT SIZE:<br>ET RESIDENTIAL DENSITY | 80,000 SF<br>60,000 SF                      |                                                                                 |             |                                         |                                                   |                                  |
|                   |             |                 | N<br>N                      | IIN STREET FRONTAGE:<br>IIN FRONT YARD:<br>IIN SIDE/REAR YARD:       | 200 FT<br>40 FT<br>10 FT                    |                                                                                 |             |                                         | S                                                 |                                  |
|                   |             |                 |                             | AX BUILDING HEIGHT:<br>AX BUILDING COVERAGE:                         | 35 FT<br>25%                                |                                                                                 |             | Σ                                       | ENGINEER:<br>1116                                 |                                  |
|                   |             |                 | (5) YEAI                    | RS FROM THE DATE OF PLAN                                             | NNING BOARD APPROVA                         | ITAINED FOR A PERIOD OF FIV<br>L, AND IN ACCORDANCE WIT                         | н           | 5                                       | ENGIN<br>1116                                     | ME 04062<br>) - 0506             |
|                   |             |                 |                             |                                                                      |                                             | AN AMENDMENT BEFORE THE                                                         |             |                                         | ×                                                 | M, ME<br>310 - 0                 |
|                   |             |                 |                             | LDINGS SHOWN ON THIS PLA<br>RDANCE WITH THE PLANS RE                 |                                             | D WITH A ROOFLINE DRIP EDG<br>ERENCE 4A.                                        | iΕ          |                                         | CONSULTING<br>P.O. BO                             | WINDHAM,<br>(207) 310            |
|                   |             |                 |                             | ITIONS OF SU                                                         |                                             |                                                                                 | -           | Σ                                       | NSN                                               | Ž                                |
|                   |             |                 | IN THE<br>REPRESE           | APPLICATION DATED JUNE 2<br>NTATIONS SUBMITTED AND                   | 22, 2020 AND SUPPORT<br>AFFIRMED BY THE APP | DSALS AND PLANS CONTAINED<br>ING DOCUMENTS AND ORA<br>LICANT, AND CONDITIONS, I |             |                                         | CO                                                |                                  |
|                   |             |                 | PROPOS/<br>REVIEW           | ALS, AND SUPPORTING DO                                               | CUMENTS AND REPRESI                         | RIATION FROM SUCH PLANS<br>ENTATIONS ARE SUBJECT TO<br>WN PLANNER IN ACCORDANC  |             |                                         |                                                   |                                  |
|                   |             |                 | 2. APPROV                   | AL IS SUBJECT TO THE REQUI                                           | REMENTS OF THE POST-C                       | CONSTRUCTION STORMWATE                                                          |             |                                         |                                                   |                                  |
|                   |             |                 | CONTRO<br>POST-CO           | L OVER STORMWATER<br>NSTRUCTION STORMWATER                           | MANAGEMENT FACIL<br>MANAGEMENT PLAN M       | ITIES REQUIRED BY TH<br>IUST ANNUALLY ENGAGE TH<br>ST CERTIFY COMPLIANCE WITI   |             | 3                                       |                                                   |                                  |
|                   |             |                 | THE POS<br>YEAR.            | T-CONSTRUCTION STORMWA                                               | ATER MANAGEMENT PLAI                        | N ON OR BY MAY 1ST OF EAC                                                       |             | /N REVIEW                               |                                                   |                                  |
|                   |             |                 |                             |                                                                      |                                             |                                                                                 | DESCRIPTION | FOR TOWN                                |                                                   |                                  |
|                   |             |                 |                             | DHAM ASSESSOR'S                                                      |                                             | EA DATA                                                                         |             | ISSUED                                  |                                                   |                                  |
|                   |             | Lot #           | MAP                         | LOT                                                                  | DEVELOPED AREA<br>(Square feet)             |                                                                                 |             |                                         |                                                   |                                  |
|                   |             | PER APPRC<br>11 | DVED SUBDIVISI              | ON PLAN ("AMENDED RU<br>78-3                                         |                                             |                                                                                 | ×           | D MR                                    |                                                   |                                  |
|                   |             | AS PROPOS<br>11 | SED **<br>10                | 78-3                                                                 | 48,693                                      | 14,378                                                                          | DATE        |                                         |                                                   |                                  |
|                   |             |                 |                             | DOWS SUBDIVISION" FO                                                 | ,                                           |                                                                                 | REV         |                                         |                                                   |                                  |
|                   |             |                 |                             | RECORDED IN THE CUME<br>GE 546 ON DEC. 20, 201                       |                                             | GISTRY OF                                                                       |             |                                         |                                                   |                                  |
|                   |             |                 |                             | ATER BIOCELLS SHOWN H<br>BE TREATED IN A ROOF L                      |                                             | THE PROPOSED PORTION                                                            |             |                                         |                                                   |                                  |
|                   |             | REQUIREM        | IENTS FOR ADD               | ITIONAL DEVELOPED AN                                                 | D IMPERVIOUS LOT A                          | REA ON LOT #11.                                                                 |             |                                         |                                                   |                                  |
|                   |             |                 |                             |                                                                      |                                             |                                                                                 |             |                                         |                                                   |                                  |
|                   |             |                 |                             |                                                                      |                                             |                                                                                 |             | ~                                       |                                                   |                                  |
|                   |             |                 |                             |                                                                      |                                             |                                                                                 |             | A                                       |                                                   |                                  |
|                   |             |                 |                             | 1. THIS PLAN AMENDS T                                                | THE PREVIOUSLY RECORD                       |                                                                                 |             |                                         |                                                   |                                  |
|                   |             |                 |                             | IMPROVEMENTS OF I                                                    |                                             |                                                                                 |             |                                         |                                                   |                                  |
|                   |             | <u>A</u>        | PPROVE                      | D - WINDHAM                                                          | PLANNING                                    | BOARD:                                                                          |             | DIVISIO                                 |                                                   |                                  |
|                   |             | C               | HAIRPERSON                  |                                                                      |                                             | DATE                                                                            |             |                                         |                                                   |                                  |
|                   |             |                 |                             |                                                                      |                                             |                                                                                 |             | SUB                                     |                                                   |                                  |
|                   |             |                 |                             |                                                                      |                                             |                                                                                 |             |                                         |                                                   |                                  |
|                   | PROPOSE     | ED              |                             |                                                                      |                                             |                                                                                 |             |                                         |                                                   |                                  |
| ).W. ——<br>Y LINE |             |                 |                             |                                                                      |                                             |                                                                                 |             | MENDED SU                               |                                                   |                                  |
|                   |             |                 |                             |                                                                      |                                             |                                                                                 |             | AM                                      | Ē                                                 | =                                |
| ENT<br>LE         | •           |                 |                             |                                                                      |                                             |                                                                                 |             | VEAL                                    | JAINE<br>JAINE                                    | <b>E &gt; E &gt;</b><br>1E 04062 |
| T/CURB —          |             |                 |                             | STATE O                                                              | F MAINE                                     |                                                                                 |             | HIRD<br>JBY ME                          | VIOLA LANE<br>WINDHAM, MAINE<br>FOR:<br>DODI DECE | <b>JN B</b><br>0X 497<br>DHAM, N |
| <br>S             |             |                 |                             | COUNTY                                                               |                                             | OF DEEDS                                                                        | i           | RU                                      | VIOL<br>VIN<br>FOR:                               |                                  |
| —2<br>~~          | 200 — 201 - | ~               |                             | ),                                                                   | 20                                          |                                                                                 |             |                                         | 2020                                              |                                  |
| RAIN              |             | _               |                             | hm                                                                   | M                                           |                                                                                 |             | JOB                                     | 3026<br>NUMBER:                                   |                                  |
| IPE               | s<br>w      |                 |                             | ORDED IN                                                             | PACE                                        |                                                                                 |             |                                         | = 20'                                             |                                  |
|                   | M           |                 | <br>  <br>Plan BC           | 0K                                                                   | - FAGE                                      | —                                                                               |             |                                         | 2-2020<br>DATE:                                   | )                                |
| TILITIES —<br>D   |             |                 | ATTES"                      | Г:                                                                   |                                             | REGISTER                                                                        |             |                                         | T 1 OF                                            | 1                                |
|                   | ₩<br>SF     |                 |                             |                                                                      |                                             |                                                                                 |             | C                                       | 5-1                                               |                                  |
|                   |             |                 |                             |                                                                      |                                             |                                                                                 |             |                                         |                                                   | -                                |