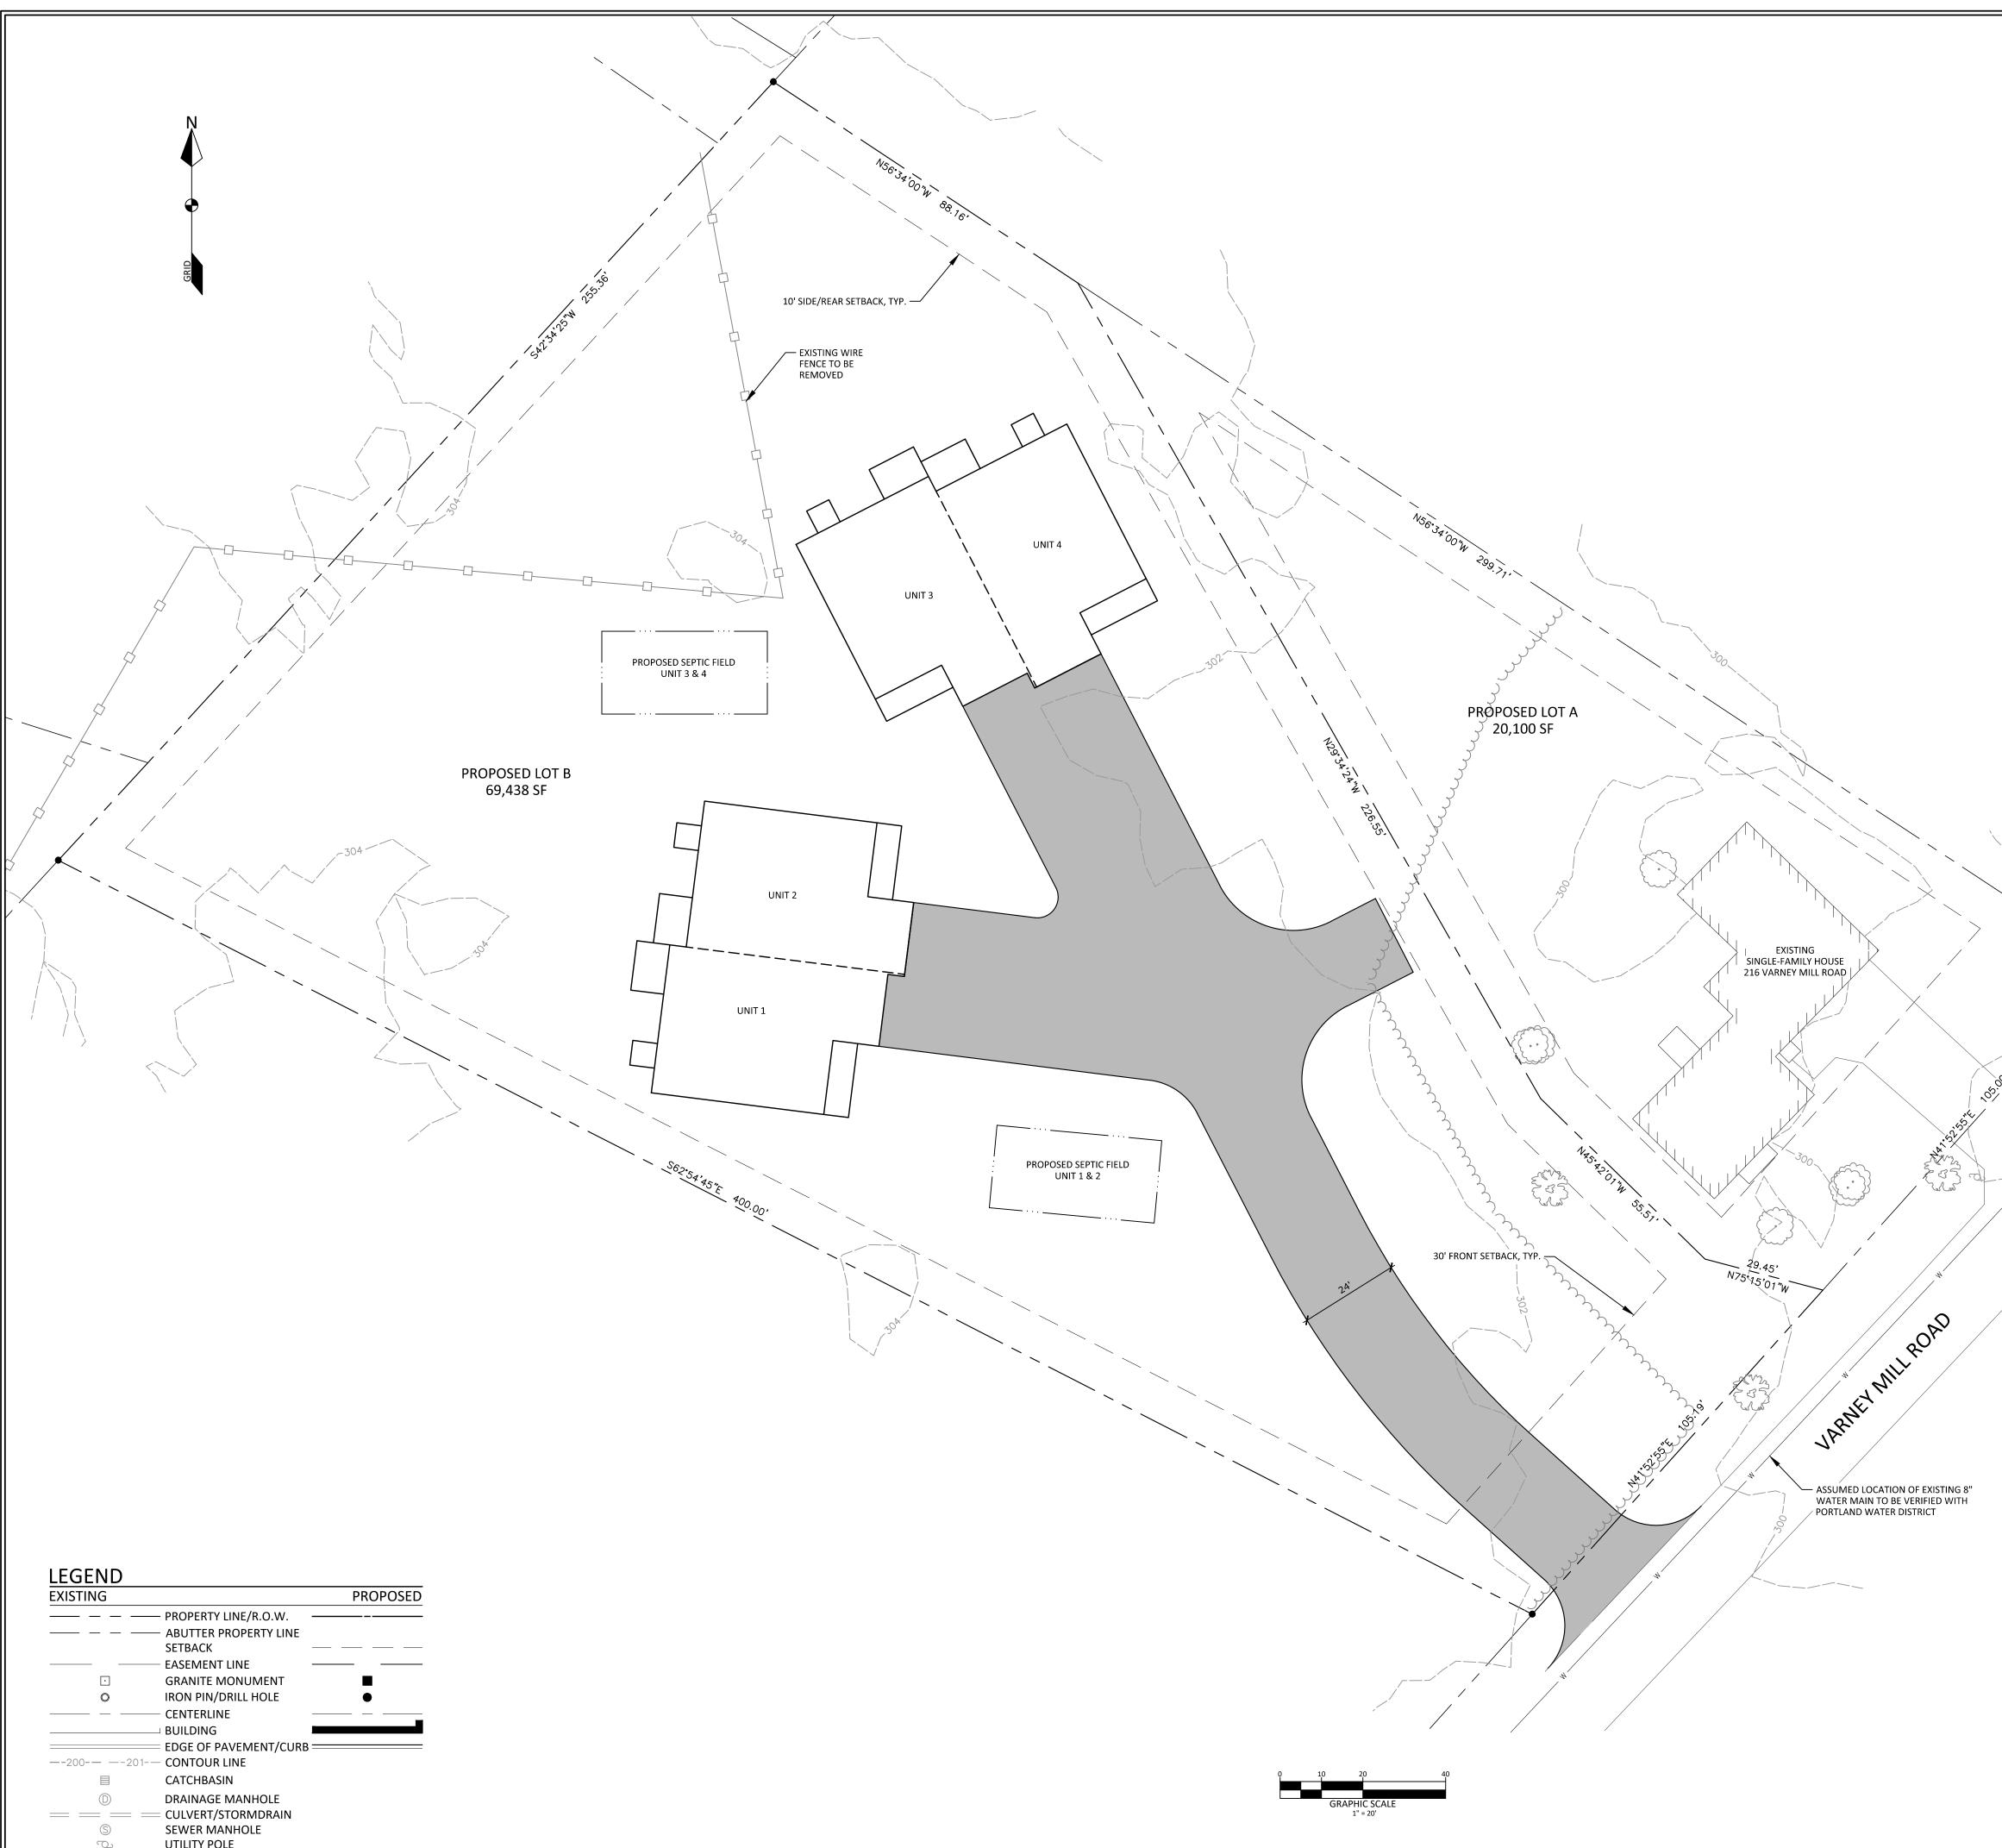

| EXISTING      |                         |   | PROPOSED |
|---------------|-------------------------|---|----------|
|               | - PROPERTY LINE/R.O.W.  |   |          |
|               | - ABUTTER PROPERTY LINE |   |          |
|               | SETBACK                 |   |          |
|               | - EASEMENT LINE         |   |          |
| $\overline{}$ | GRANITE MONUMENT        |   |          |
| 0             | IRON PIN/DRILL HOLE     |   | •        |
|               | - CENTERLINE            |   |          |
|               | BUILDING                |   |          |
|               | EDGE OF PAVEMENT/CURE   | 3 |          |
|               | - CONTOUR LINE          |   |          |
|               | CATCHBASIN              |   |          |
| $\square$     | DRAINAGE MANH