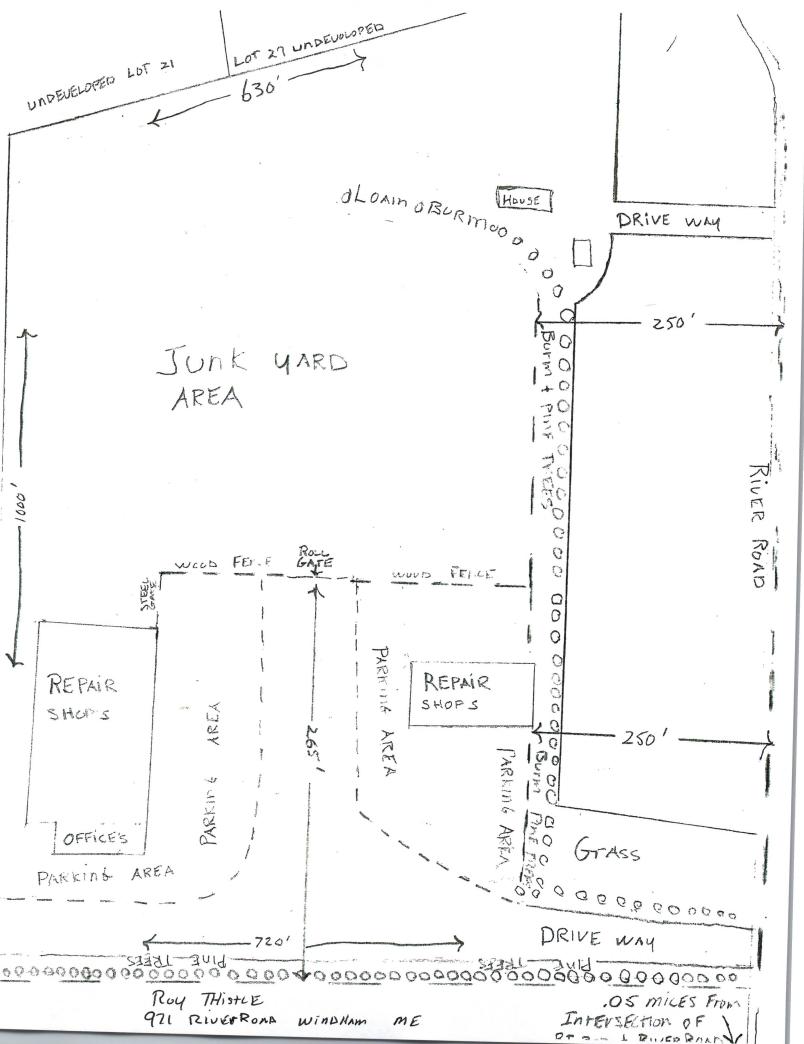

| 8. Is any portion of this "yard" on public property? Yes No                                                                                                                                                                                                                                                                                       |
|---------------------------------------------------------------------------------------------------------------------------------------------------------------------------------------------------------------------------------------------------------------------------------------------------------------------------------------------------|
| 9. Is "yard" within 300 feet of a Public Park, Public Playground, Public Bathing Beach, School, Church or Cemetery? Yes No                                                                                                                                                                                                                        |
| 10. When was "yard" established? Unknow by Whom?                                                                                                                                                                                                                                                                                                  |
| 11. When was last permit issued? LAST YEAR TO Whom? Ruy THISTLE                                                                                                                                                                                                                                                                                   |
| The undersigned certifies that the above information is true and correct to the best of his/her knowledge and that he/she is the owner or agent of the property or that he/she has been duly authorized by the owner to make this application and to receive the permit under the law.                                                            |
|                                                                                                                                                                                                                                                                                                                                                   |
| Signed by Py For: River Read Storage  Name of Company, Corporation, Partnership, Individual                                                                                                                                                                                                                                                       |
| Address 971 RIVEY RUND WINDHAM ME                                                                                                                                                                                                                                                                                                                 |
|                                                                                                                                                                                                                                                                                                                                                   |
|                                                                                                                                                                                                                                                                                                                                                   |
| Make complete sketch of "yard." Show footage of all sides and location in relationship to adjacent properties. Show distance (in feet) from edge of "yard" to center of highway. Fill in Route Number or Local Road Name, Name of nearest City/Town in each direction, distance from nearest intersection, bridge or other known reference point. |
| Circle Correct Direction: N S E W                                                                                                                                                                                                                                                                                                                 |
| Tax Map No. 14                                                                                                                                                                                                                                                                                                                                    |
| Lot No Z4                                                                                                                                                                                                                                                                                                                                         |
| Zone R/F                                                                                                                                                                                                                                                                                                                                          |
|                                                                                                                                                                                                                                                                                                                                                   |