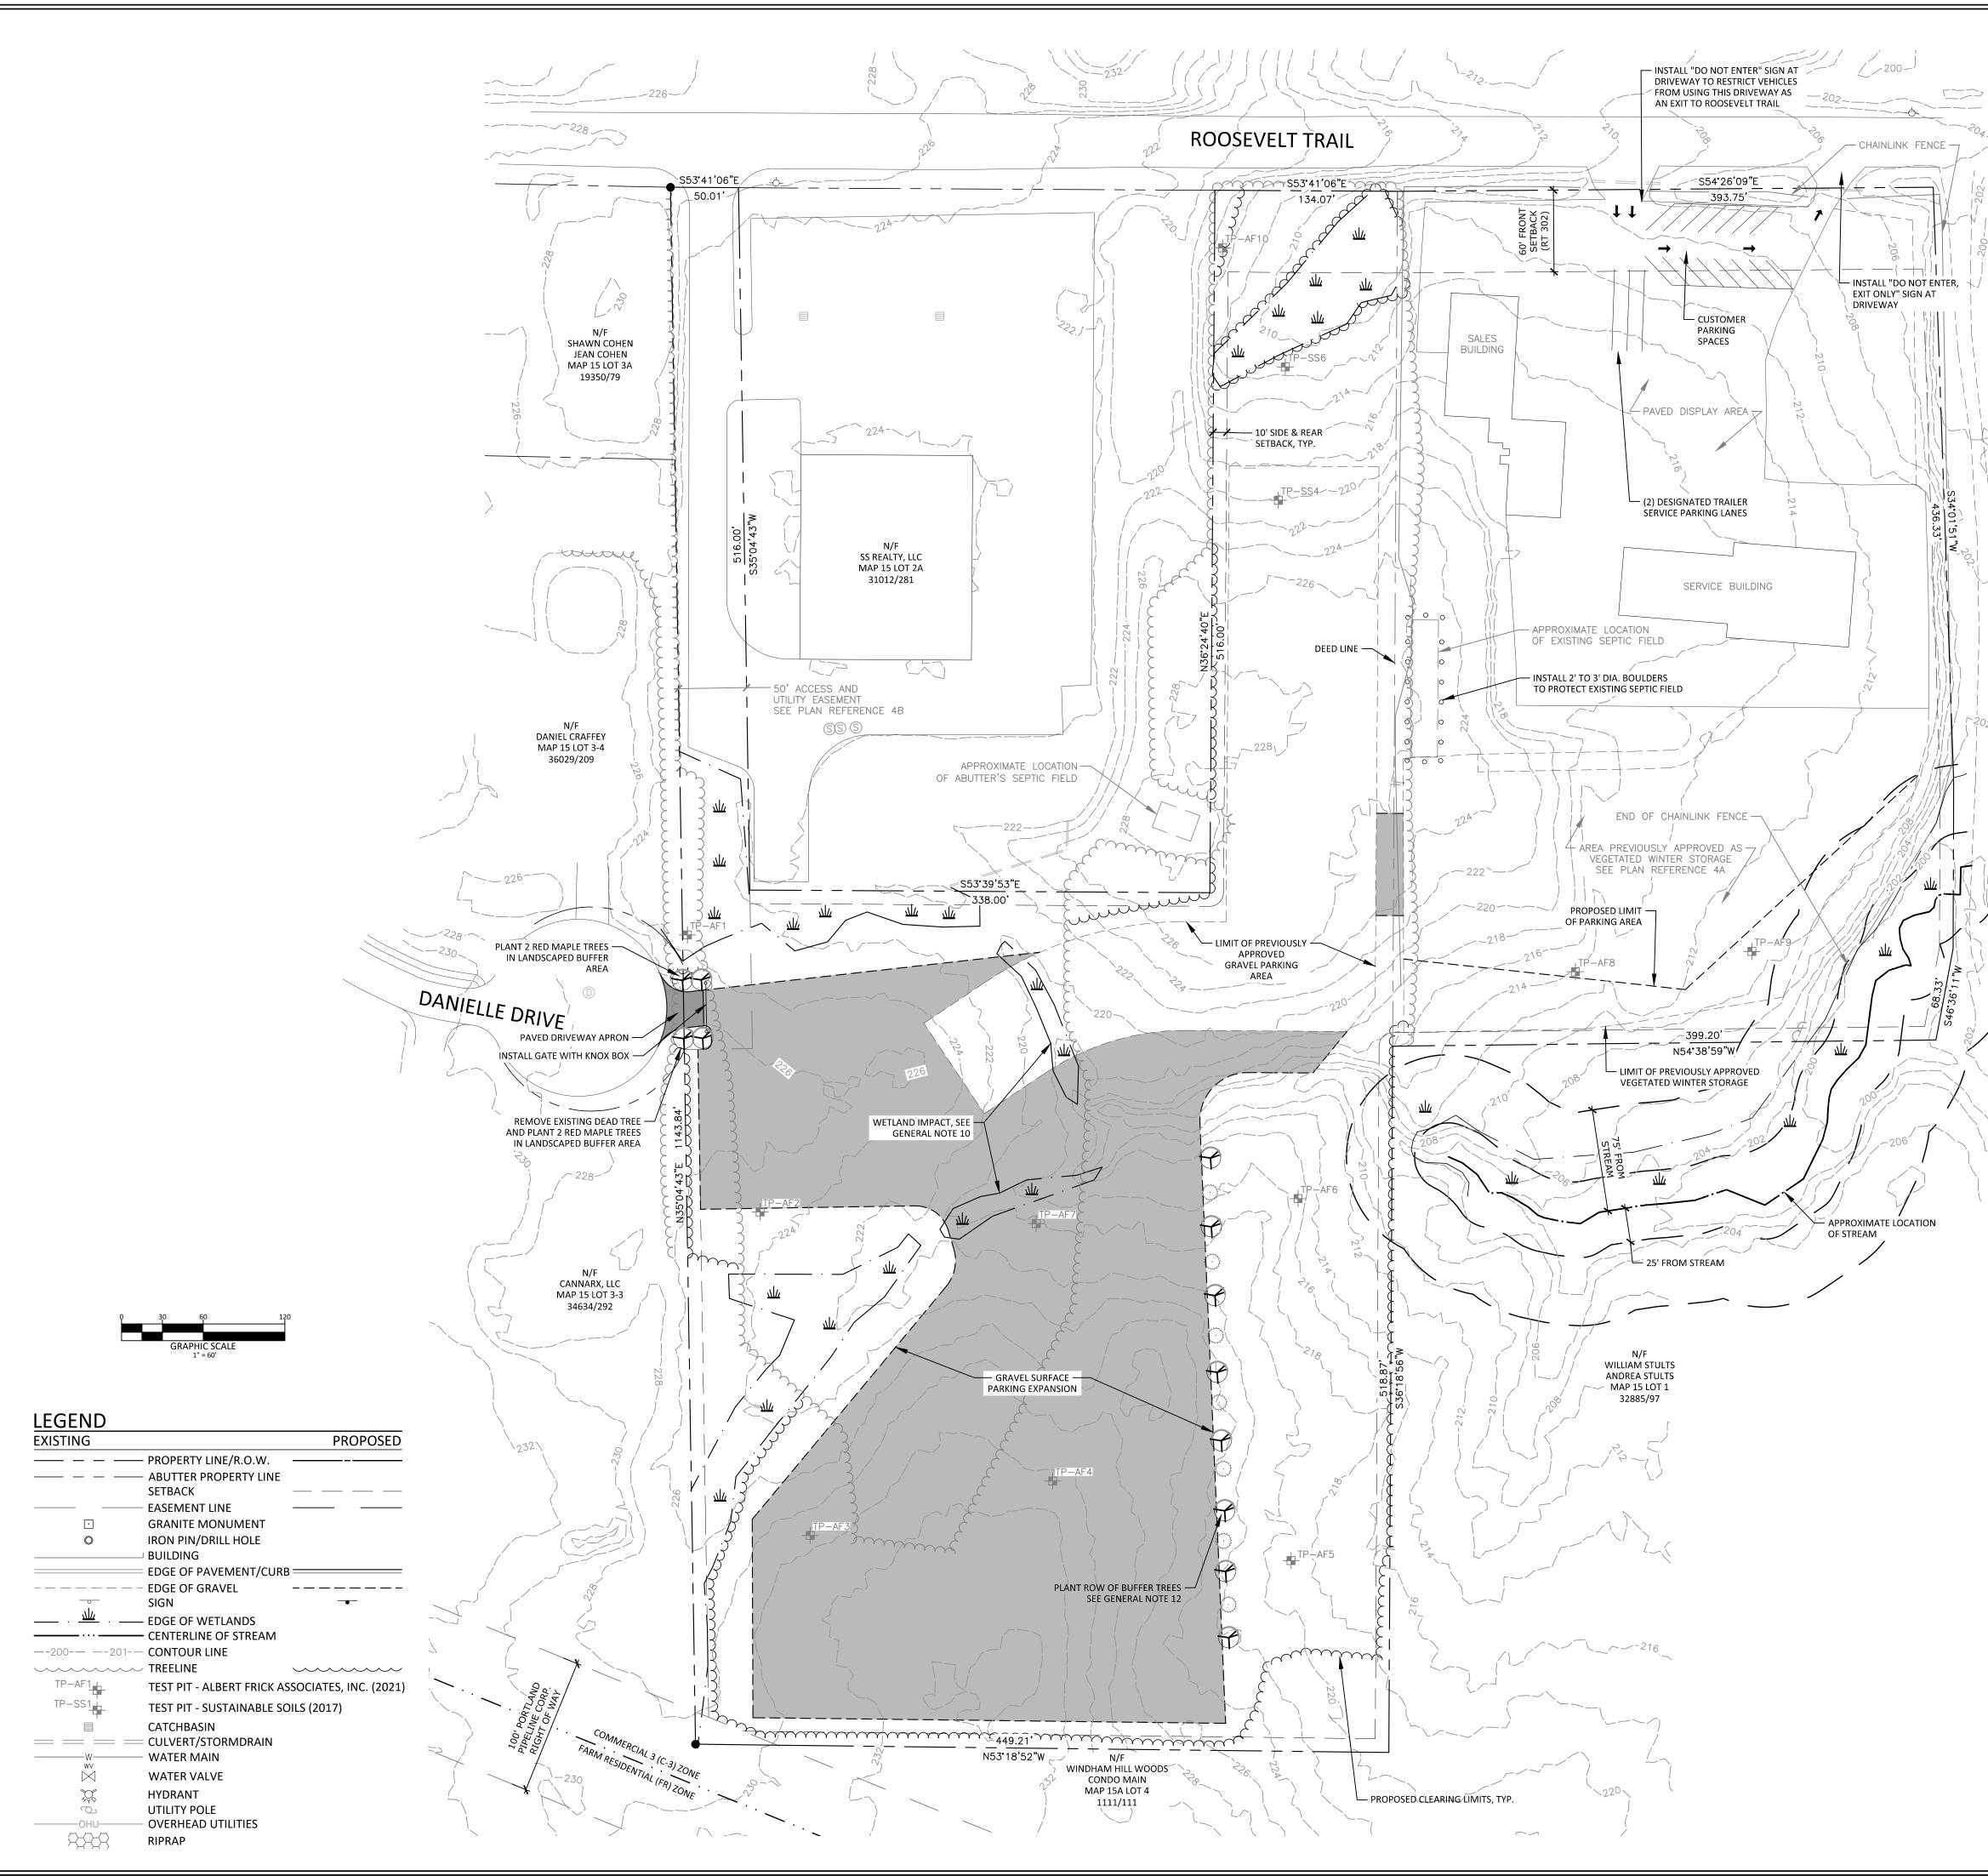

| POPENEL NOTES:           9. SOMERE N                                                                                                                                              | DENERGY AND A A A A A A A A A A A A A A A A A A                                                                                                                                                                                                                                                                                                                                                                                                                                                                                                                                                                                                                                                                                                                                                                                                                                                                                                                                                                                                                                                                                                                                                                                                                                                                                                                                                                                                                                                                                                                                                                                                                                                                                                                                                                                                                                                                                                                                                                                                                                                                                                                                                                                                                                                                                                                                                                                |
|--------------------------------------------------------------------------------------------------------------------------------------------------------------------------------------------------------------------------------------------------------------------------------------------------------------------------------------------------------------------------------------------------------------------------------------------------------------------------------------------------------------------------------------------------------------------------------------------------------------------------------------------------------------------------------------------------------------------------------------------------------------------------------------------------------------------------------------------------------------------------------------------------------------------------------------------------------------------------------------------------------------------------------------------------------------------------------------------------------------------------------------------------------------------------------------------------------------------------|--------------------------------------------------------------------------------------------------------------------------------------------------------------------------------------------------------------------------------------------------------------------------------------------------------------------------------------------------------------------------------------------------------------------------------------------------------------------------------------------------------------------------------------------------------------------------------------------------------------------------------------------------------------------------------------------------------------------------------------------------------------------------------------------------------------------------------------------------------------------------------------------------------------------------------------------------------------------------------------------------------------------------------------------------------------------------------------------------------------------------------------------------------------------------------------------------------------------------------------------------------------------------------------------------------------------------------------------------------------------------------------------------------------------------------------------------------------------------------------------------------------------------------------------------------------------------------------------------------------------------------------------------------------------------------------------------------------------------------------------------------------------------------------------------------------------------------------------------------------------------------------------------------------------------------------------------------------------------------------------------------------------------------------------------------------------------------------------------------------------------------------------------------------------------------------------------------------------------------------------------------------------------------------------------------------------------------------------------------------------------------------------------------------------------------|
| <ul> <li>MIN LOT SIZE: 20,000 SF</li> <li>MIN STREET FRONTAGE: 100 FT</li> <li>MIN FRONT YARD: 60 FT (ARTERIAL)<br/>40 FT (NON-ARTERIAL)</li> <li>MIN SIDE/REAR YARD: 10 FT</li> <li>MAX BUILDING HEIGHT: NONE</li> </ul> 9. WETLAND DELINEATION ON ABUTTING PROPERTY PERFORMED BY DONALD MURPHY,<br>WETLAND SCIENTIST AND LOCATED BY LOST CORNER LAND SURVEYING, LLC IN MARCH OF 2017. 10. THE PROJECT SITE IS SUBJECT TO THE FOLLOWING PERMIT ORDERS:<br>MAINE DEP STORMWATER PERMIT # L-27551-NJ-A-N<br>MAINE DEP NRPA PERMIT # L-27551-TC-B-N<br>MAINE DEP NRPA PERMIT # L-27551-TC-B-N<br>MAINE DEP SITE LAW PERMIT # NAE-2017-01829<br>MAINE DEP SITE LAW PERMIT # L-27551-26-C-N 11. THE WINDHAM ZONING BOARD OF APPEALS GRANTED APPROVAL OF AN EXPANSION OF<br>THE EXISTING NON-CONFORMING USE ON MAY 4, 2017. 12. A ROW OF LANDSCAPING SHALL BE INSTALLED AND MAINTAINED ALONG THE EDGE OF<br>THE PARKING AREA AS SHOWN ON THIS PLAN. TREES SHALL BE ALTERNATING BET WEEN<br>DECIDUOUS AND EVERGREEN SPECIES AND SHALL BE SPACED 25 TO 30 FEET ON CENTER. 13. THE TOTAL SITE IMPERVIOUS AREA SHOWN ON THIS PLAN IS APPROXIMATELY 6.50 ACRES<br>AND THE TOTAL SITE DEVELOPMENT AREA IS APPROXIMATELY 10.04 ACRES | REVDATEBYDESCRIPTIONA2-26-21JRHMDEP PRE-SUBMISSIONB4-1-21JRHISSUED FOR MDEP SLODA PERMIT REVIEWC9-7-21JRHREVISED PER TOWN REVIEWD9-29-21JRHREVISED PER TOWN REVIEWE10-18-21JRHREVISED PER TOWN REVIEW                                                                                                                                                                                                                                                                                                                                                                                                                                                                                                                                                                                                                                                                                                                                                                                                                                                                                                                                                                                                                                                                                                                                                                                                                                                                                                                                                                                                                                                                                                                                                                                                                                                                                                                                                                                                                                                                                                                                                                                                                                                                                                                                                                                                                          |
| <form></form>                                                                                                                                                                                                                                                                                                                                                                                                                                                                                                                                                                                                                                                                                                                                                                                                                                                                                                                                                                                                                                                                                                                                                                                                            | SITE PLAN<br>SURFACE PARKING FACILITY<br>SURFACE PARKING FACILITY<br>SURFACE PARKING FACILITY<br>SURFACE PARKING FACILITY<br>ROOSEVELT TRAIL & DAVIELLE DRIVE<br>MINDHAN, MAINE<br>ROOSEVELT TRAIL & DAVIELLE DRIVE<br>MINDHAN, MAINE<br>FOR RECORD OWNER:<br>1, FOR RECORD OW |

WILLIAM STULTS ANDREA STULTS MAP 15 LOT 1 32885/97

N/F